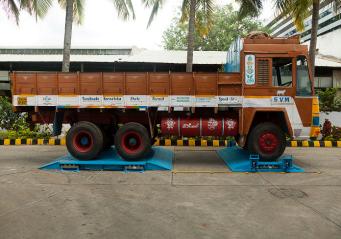

## FLEXI MOBILE WEIGHBRIDGE SUITABLE FOR 3 AXLES TRUCKS

## Highlights of Flexi Mobile weigh Bridge:

- Low Cost.
- No Civil Foundation are required.
- Low Profile with built in Ramps.
- Adjustable platforms to suit different kinds of trucks.
- Plug and Use.
- Can be shift from place to place easily.
- Very Accurate weighing .

## Rugged, Reliable and Accurate:

- Approved by Weights and Measures department.
- Suitable for Industrial applications such as Scrap Weighing ,Mines ,Ports, Food Industry ,Cotton Industry ,Chemical Industries etc.
- After Sales support over 86 locations across the country.