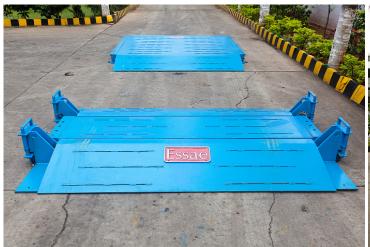

## FLEXI MOBILE WEIGHBRIDGE SUITABLE FOR 3 AXLES TRUCKS

## Highlights of Flexi Mobile weigh Bridge:

- Low Cost.
- No Civil Foundation are required.
- Low Profile with built in Ramps.
- Adjustable platforms to suit different kinds of trucks.
- Plug and Use.
- Can be shift from place to place easily.
- Very Accurate weighing .

## **Product Specification:**

| Capacity          | No of Axles | Accuracy | Platform Size     | No of Platforms       |
|-------------------|-------------|----------|-------------------|-----------------------|
| 500 kg to 60 Tons | 2 & 3 Axles | 10 Kg    | 600 mm X 2700 mm  | 1 No with Steel Ramp. |
|                   |             |          | 2400 mm X 2700 mm | 1 No with Steel Ramp. |