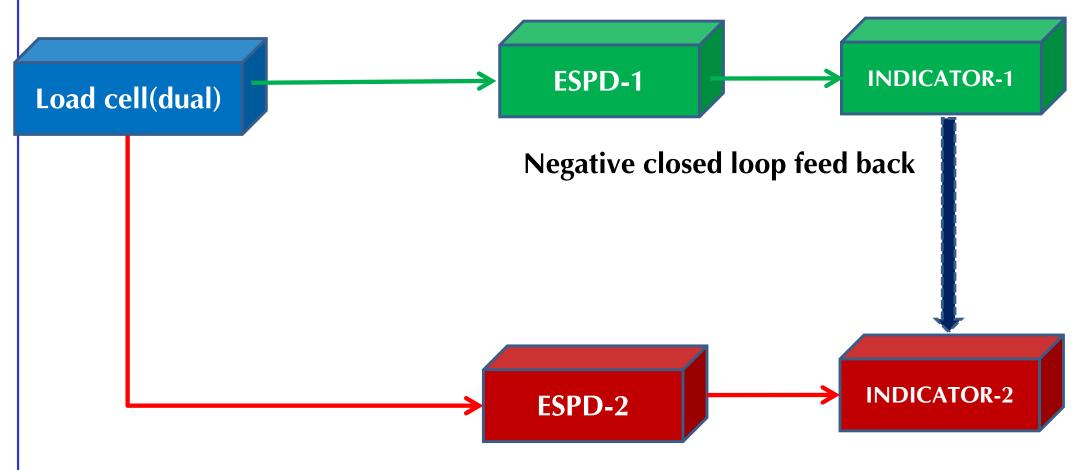

- **≻On line log of failure (for cloud customers).**
- ➤ Dimensions (L x W x H 90mmx300mmx430mm.
- ➤ Optional SMS alert of Indicator failure to concerned authority/service engineer (4 users).
- ➤ Optional Redundant load cells (Complete System Redundancy).