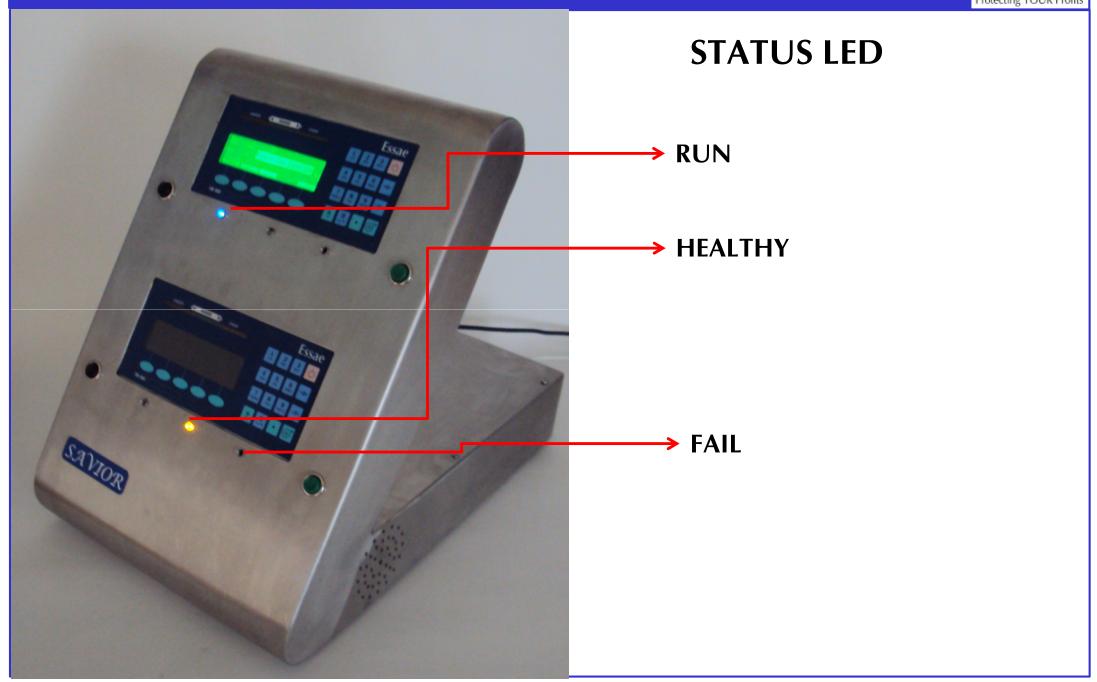

- ➤ Auto change back to Master channel after repair/reset of master section.
- ➤ Self diagnostic run of each channel on "power on" every time.
- ➤ Status indicating LED's for running, standby and fail to indicate the status of each channel of Terminal.