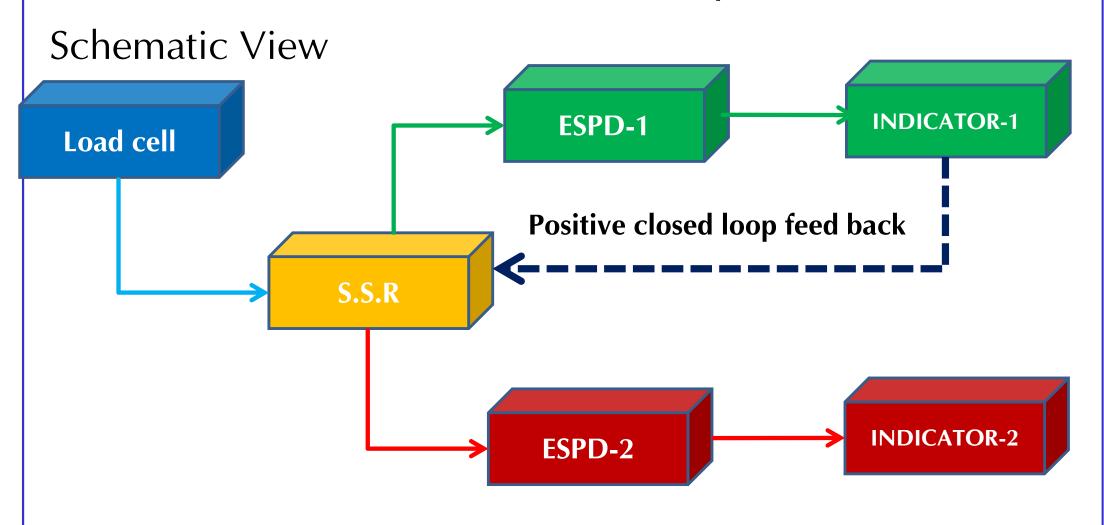

#### With Redundant load cell

Schematic View

- > All Stainless Steel Rugged Enclosure.
- ➤ Houses dual indicators ,dual junction boxes, controller card ,SMS unit(optional)which will prevent unauthorized access to the junction box/indicator for weight adjustment and tampering
- >Warm redundant system automatically switches in case of failure within 12 seconds.