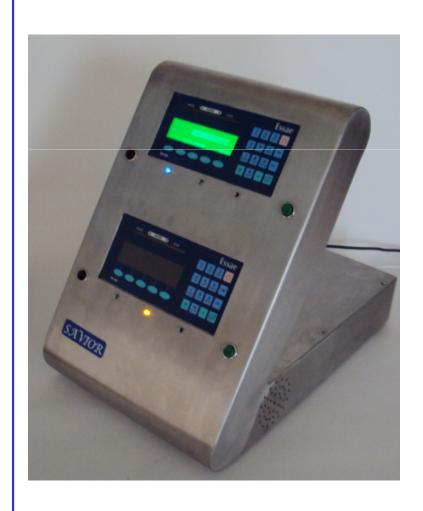

#### With Redundant load cell

Schematic View

- > All Stainless Steel Rugged Enclosure.
- ➤ Houses dual indicators ,dual junction boxes, controller card ,SMS unit(optional)which will prevent unauthorized access to the junction box/indicator for weight adjustment and tampering
- >Warm redundant system automatically switches in case of failure within 12 seconds.

- ➤ Auto change back to Master channel after repair/reset of master section.
- ➤ Self diagnostic run of each channel on "power on" every time.
- ➤ Status indicating LED's for running, standby and fail to indicate the status of each channel of Terminal.

- ➤ Weight retention function in-case of power/channel failure.
- >Manual swapping is restricted for preventing weight tampering
- ➤ Dual Indicators, programmed to show the same weight.
- ➤ All incoming cables are routed through Pull proof double compression IP 68 PG glands.

- **≻On line log of failure (for cloud customers).**
- ➤ Dimensions (L x W x H 90mmx300mmx430mm.
- ➤ Optional SMS alert of Indicator failure to concerned authority/service engineer (4 users).
- ➤ Optional Redundant load cells (Complete System Redundancy).