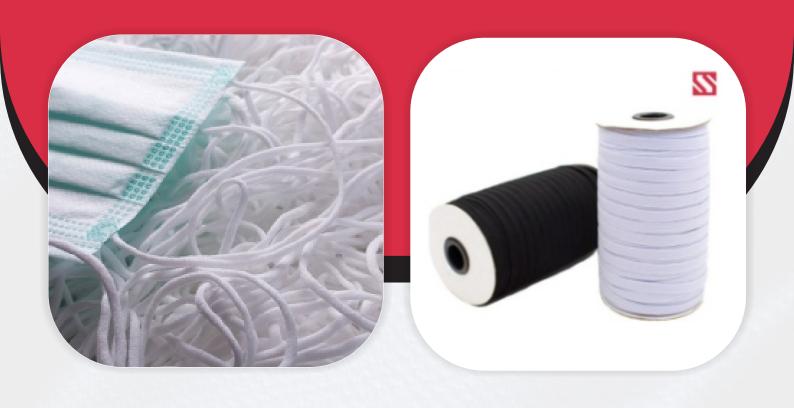

Trusted Name For Getting Highest Quality
Products Like Round Loop Mask Elastic Band,
White Mask Elastic Band, Etc...

## **Our Products**

**32mm Woven Elastic Tape** 

**8mm White Woven Elastic Tape** 

18mm Black Woven Elastic Tape

12mm White Woven Elastic Tape

3 Inch Polyester Knitted Elastic Tape

**1.25 Inch Knitted Elastic Tape** 

**2 Inch Polyester Knitted Elastic Tape** 

**1 Inch Knitted Elastic Tape** 

Crochet Polyester Knitted Elastic Tape

**1.50 Inch Knitted Elastic Tape** 

**30mm Polyester Elastic Tape** 

**50mm Polyester Elastic Tape** 