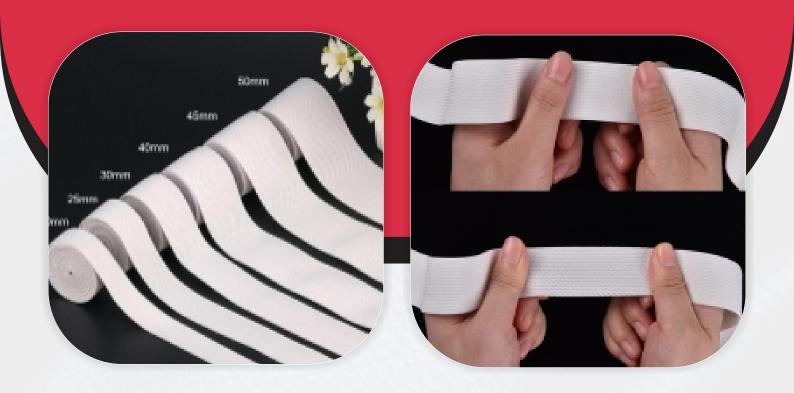

## **Our Products**

**32mm Woven Elastic Tape** 

**8mm White Woven Elastic Tape** 

18mm Black Woven Elastic Tape

12mm White Woven Elastic Tape

3 Inch Polyester Knitted Elastic Tape

**1.25 Inch Knitted Elastic Tape** 

**2 Inch Polyester Knitted Elastic Tape** 

**1 Inch Knitted Elastic Tape** 

Crochet Polyester Knitted Elastic Tape

**1.50 Inch Knitted Elastic Tape** 

**30mm Polyester Elastic Tape** 

**50mm Polyester Elastic Tape** 