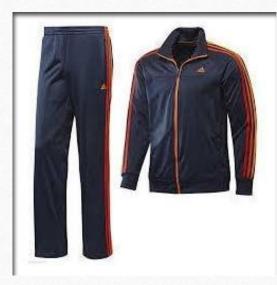

vas
- Dryfit
- Poly & blends
- Linen and silk blends
- Twills and self weave
- Yarn dyed fabrics power-loom
- Auto-loom and mill made
- Bubble georgette
- American crepe

#### GSTIN: 09BXFPR3881R1ZD

#### TAN : MRTP05801F



# **Range of Products**

- T Shirts (Plain/ Printed/ Logo Designs)
- Shorts
- Track Lowers
- Track Suits
- Towels (Cotton/ Terry/ Premium Bath)
- School Uniforms
- Security Uniforms

#### GSTIN: 09BXFPR3881R1ZD

**TAN : MRTP05801F** 







#### Design : Dryfit Tshirt PANOPLY\_TS\_62033





#### Design : Poly Cotton Tshirt PANOPLY\_TS\_62034





### Design : Polo Tshirt PANOPLY\_TS\_62035





## Design : Full Sleeves Dryfit Tshirt PANOPLY\_TS\_62036







#### Design : Super Poly Tracksuit PANOPLY\_TrSt\_65033





### Design : Doby Tracksuit PANOPLY\_TrSt\_65034





#### Design : Spandex Tracksuit PANOPLY\_TrSt\_65035









#### Design : Tshirt & Lowers

PANOPLY\_SECURITY\_54033







### Design : Shirts & Trousers PANOPLY\_SECURITY\_54034









## Design : Track Suits PANOPLY\_SECURITY\_54035



Spandex Fabric





### Design : Hooded Jackets PANOPLY\_SECURITY\_54036







## Design : Security Name Tabs PANOPLY\_SECURITY\_54037

These are special name tabs which can just be ironed over a plain Shirt and it gets embedded onto the shirt. The name tab is wash proof and hence stays for very long life.







## **School Uniforms**





## Design : Tshirt & Lowers PANOPLY\_SCHOOL\_64033







### Design : T-Shirt & Shorts PANOPLY\_SCHOOL\_64034







### Design : T-Shirt & Shorts PANOPLY\_SCHOOL\_64035









## Design : House T-Shirt PANO