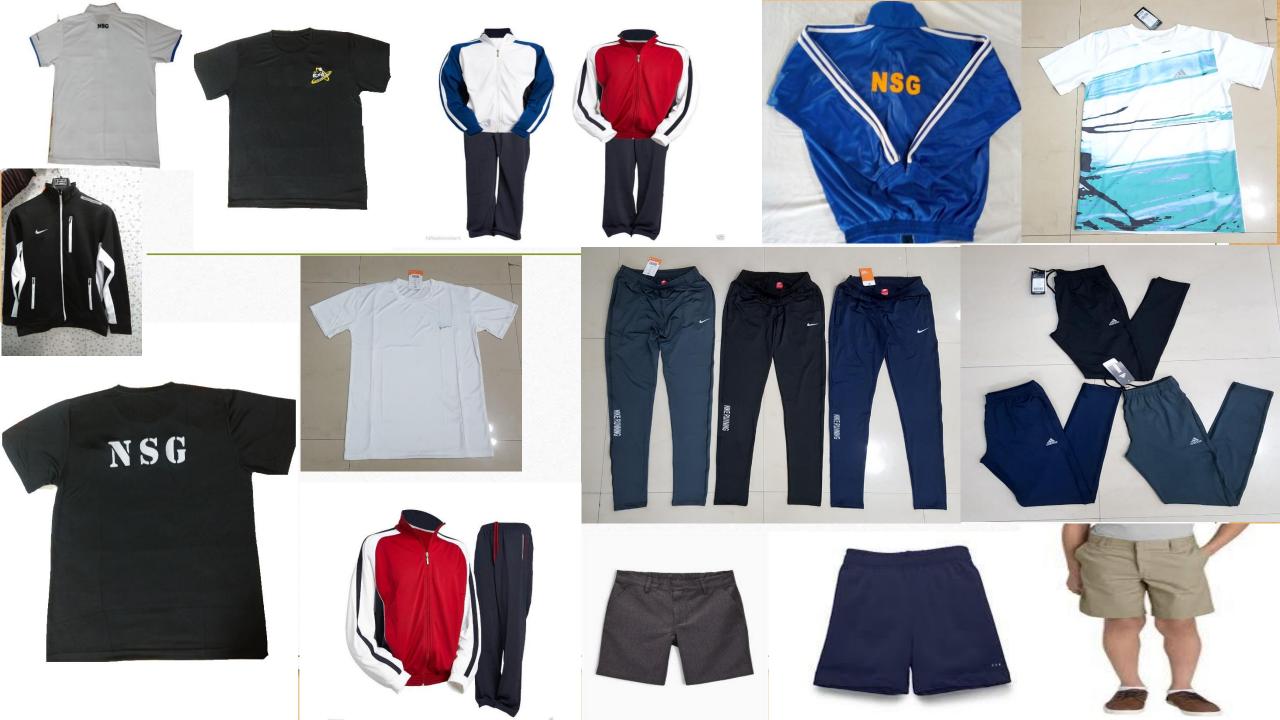

#### Design : Super Poly Tracksuit PANOPLY\_TrSt\_65033

### Design : Doby Tracksuit PANOPLY\_TrSt\_65034

#### Design : Spandex Tracksuit PANOPLY\_TrSt\_65035

#### Design : Tshirt & Lowers

PANOPLY\_SECURITY\_54033

### Design : Shirts & Trousers PANOPLY\_SECURITY\_54034

## Design : Track Suits PANOPLY\_SECURITY\_54035

Spandex Fabric

### Design : Hooded Jackets PANOPLY\_SECURITY\_54036

## Design : Security Name Tabs PANOPLY\_SECURITY\_54037

These are special name tabs which can just be ironed over a plain Shirt and it gets embedded onto the shirt. The name tab is wash proof and hence stays for very long life.

## Design : Tshirt & Lowers PANOPLY\_SCHOOL\_64033

### Design : T-Shirt & Shorts PANOPLY\_SCHOOL\_64034

### Design : T-Shirt & Shorts PANOPLY\_SCHOOL\_64035

## Design : House T-Shirt PANOPLY\_SCHOOL\_64036

### Design : Sweaters PANOPLY\_SCHOOL\_64036