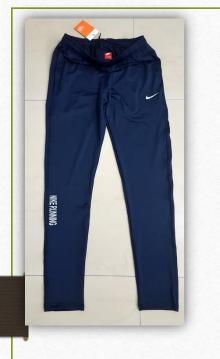

d self weave
- Yarn dyed fabrics power-loom
- Auto-loom and mill made
- Bubble georgette
- American crepe

#### GSTIN: 09BXFPR3881R1ZD

#### TAN : MRTP05801F



# **Range of Products**

- T Shirts (Plain/ Printed/ Logo Designs)
- Shorts
- Track Lowers
- Track Suits
- Towels (Cotton/ Terry/ Premium Bath)
- School Uniforms
- Security Uniforms

#### GSTIN: 09BXFPR3881R1ZD

**TAN : MRTP05801F** 







#### Design : Dryfit Tshirt PANOPLY\_TS\_62033





#### Design : Poly Cotton Tshirt PANOPLY\_TS\_62034





### Design : Polo Tshirt PANOPLY\_TS\_62035





## Design : Full Sleeves Dryfit Tshirt PANOPLY\_TS\_62036







#### Design : Super Poly Tracksuit PANOPLY\_TrSt\_65033





### Design : Doby Tracksuit PANOPLY\_TrSt\_65034





#### Design : Spandex Tracksuit PANOPLY\_TrSt\_65035









#### Design : Tshirt & Lowers

PANOPLY\_SECURITY\_54033







### Design : Shirts & Trousers PANOPLY\_SECURITY\_54034









## Design : Track Suits PANOPLY\_SECURITY\_54035



Spandex Fabric





### Design : Hooded Jackets PANOPLY\_SECURITY\_54036







## Design : Security Name Tabs PANOPLY\_SECURITY\_54037

These are special name tabs which can just be ironed over a plain Shirt and it gets embedded onto the shirt. The name tab is wash proof and hence stays for very long life.







## **School Uniforms**





## Design : Tshirt & Lowers PANOPLY\_SCHOOL\_64033







### Design : T-Shirt & Shorts PANOPLY\_SCHOOL\_64034







### Design : T-Shirt & Shorts PANOPLY\_SCHOOL\_64035









## Design : House T-Shirt PANOPLY\_SCHOOL\_64036







### Design : Sweaters PANOPLY\_SCHOOL\