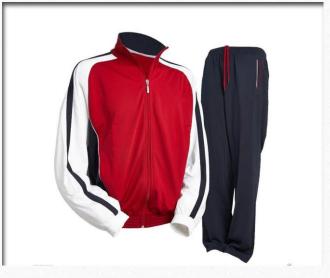

**TAN : MRTP05801F** 



# Fabric Used

- Polo
- Canvas
- Dryfit
- Poly & blends
- Linen and silk blends
- Twills and self weave
- Yarn dyed fabrics power-loom
- Auto-loom and mill made
- Bubble georgette
- American crepe

#### GSTIN: 09BXFPR3881R1ZD

#### TAN : MRTP05801F



# **Range of Products**

- T Shirts (Plain/ Printed/ Logo Designs)
- Shorts
- Track Lowers
- Track Suits
- Towels (Cotton/ Terry/ Premium Bath)
- School Uniforms
- Security Uniforms

#### GSTIN: 09BXFPR3881R1ZD

**TAN : MRTP05801F** 







#### Design : Dryfit Tshirt PANOPLY\_TS\_62033





#### Design : Poly Cotton Tshirt PANOPLY\_TS\_62034





### Design : Polo Tshirt PANOPLY\_TS\_62035





## Design : Full Sleeves Dryfit Tshirt PANOPLY\_TS\_62036







#### Design : Super Poly Tracksuit PANOPLY\_TrSt\_65033





### Design : Doby Tracksuit PANOPLY\_TrSt\_65034





#### Design : Spandex Tracksuit PANOPLY\_TrSt\_65035









#### Design : Tshirt & Lowers

PANOPLY\_SECURITY\_54033







### Design : Shirts & Trousers PANOPLY\_SECURITY\_54034









## Design : Track Suits PANOPLY\_SECURITY\_54035



Spandex Fabric





### Design : Hooded Jackets PANOPLY\_SECURITY\_54036







## Design : Security Name Tabs PANOPLY\_SECURITY\_54037

These are special name tabs which can just be ironed over a plain Shirt and it gets embedded onto the shirt. The name tab is wash proof and hence stays for very long life.







## **School Uniforms**





## Design : Tshirt & Lowers PANOPLY\_SCHOOL\_64033







### Design : T-Shirt & Shorts PANOPLY\_SCHOOL\_64034







### Design : T-Shirt & Shorts PANOPLY\