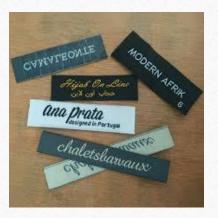

## Design : Security Name Tabs PANOPLY\_SECURITY\_54037

These are special name tabs which can just be ironed over a plain Shirt and it gets embedded onto the shirt. The name tab is wash proof and hence stays for very long life.