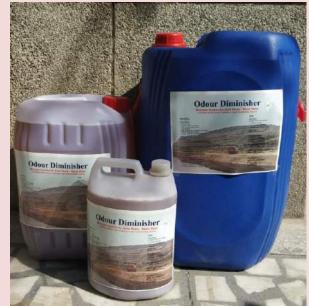

#### ISO 9001:2015 Quality Management System

For the Following Scope of Activities:

"Manufacturing of Odour Diminisher – EffluTreat, Odour Diminisher - Humus Creator, Nutritioner, Sanrakshak, Verdure, Neem Rabidh, Aqua Care"

#### **Environmental Management System**

For the Following Scope of Activities: "Manufacturing of Odour Diminisher – EffluTreat, Odour Diminisher - Humus Creator, Nutritioner, Sanrakshak, Verdure, Neem Rabidh, Aqua Care"