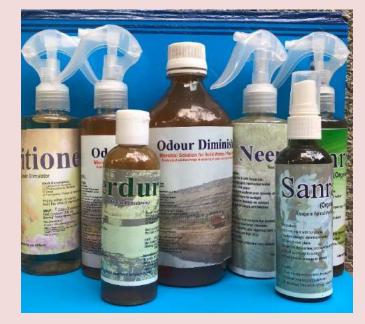

# **Organisation Profile**

- Company formed on 20<sup>th</sup> September'2015
- Company's Operation started on 26<sup>th</sup> September'2015
- > Products manufactured by the company :
- Trendy EffluTreat (200ml/5 Ltr/24 Ltr/50 Ltr) –STP / ETP / Poultry / Composting organic treatment liquid
- 2. Nutritioner (200ml/5ltr) Organic Growth Promoter for Plants
- 3. Sanrakshak (100ml/200ml) Organic Pesticide for Plants
- 4. Neem Rabidh (200 ml) Organic Neem Insecticide for Plants
- 5. Verdure (100 ml) Organic Fertiliser for Plants
- 6. Aqua Care (100ml/200 ml/5ltr) Aid in saving irrigational Water
- 7. TRENDY BAC 15 QAC based disinfectant
- 8. TRENDY BAC 12 SHC based disinfectant
- 9. 3 Ply Face Masks and N95 Face Masks
- 10. Accessories and Non Woven Bed sheet and Pillow Cover
- 11. Industrial Cotton Gloves

# **Our Products**

- 1. Trendy EffluTreat and its Variants (alongwith Usage)
- a. Trendy EffluTreat STP
- b. Trendy EffluTreat ETP
- c. Trendy EffluTreat Hotels
- d. Trendy EffluTreat Poultry
- e. Trendy EffluTreat Humus Creator Composting