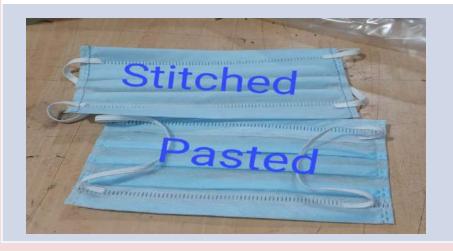

strial applications, municipalities & housing societies.









### **TRENDY BAC 12 SHC based disinfectant**

- Sodium Hypochlorite Solution (SHCS)
- Composition: Sodium Hypochlorite
- ➢ Solution IP 10% v/v
- > Purified Water q.s.
- Multi-Surface Disinfectant Liquid
- Use Spraying Machine for Application on floor & Surface to be sanitized
- Non-Medicinal & for External Use Only
- Provides excellent disinfection against all viruses including corona viruses
- Available in two pack sizes of 5 ltr / 20 ltr
- Warning: Avoid contact with skin, eyes & clothes. Use safety gloves while handling. Avoid breathing concentrated vapour
- Keep in a well closed container & store in cool dry & dark place
- ➢ Keep out of reach of children







### **3 Ply Face Masks**

### **Non-Branded**

### Branded



# 

### **Product Description:**

Upper layer 20gsm, Middle layer 25gsm and Lower layer 20gsm

Measurements: Length 18cm and Width 9cm

Number of pleats: 3

### **Face Masks**







### N 95 Masks

### Disposable Non-Woven Bedsheet with Pillow Cover



### Disposable Non-Woven Bedsheet with Disposable Pillow Covers

| Disp                | osable Bed Sheet |  |
|---------------------|------------------|--|
| Size                | 47"x84" Inch     |  |
| Size                | 119 x 213 cm     |  |
| Material            | Non Woven Fabric |  |
| Thickness           | 25 gsm           |  |
|                     |                  |  |
| Dis                 | posable Pillow   |  |
| <b>Di</b> s<br>Size | 19"x29" Inch     |  |
| 97.57               |                  |  |
| Size