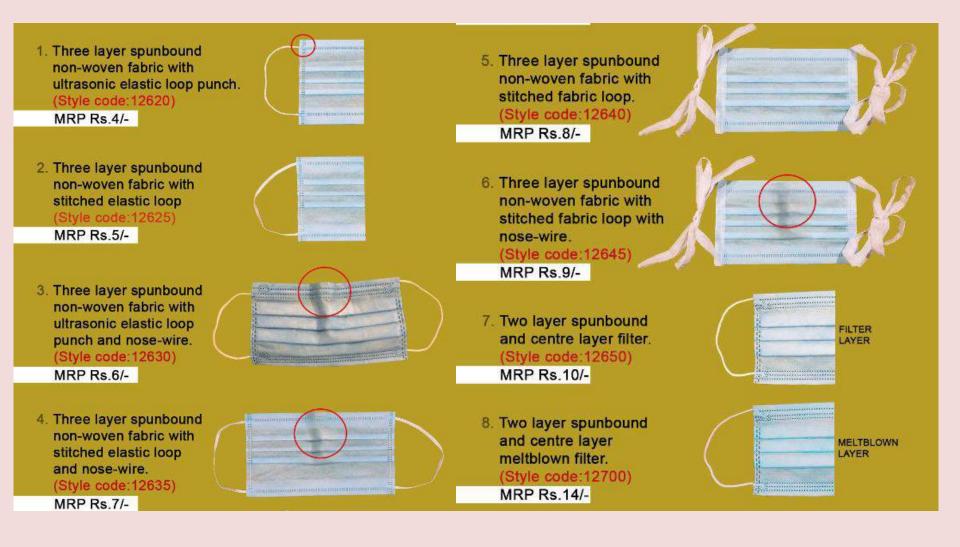

ite
- ➢ Solution IP 10% v/v
- > Purified Water q.s.
- Multi-Surface Disinfectant Liquid
- Use Spraying Machine for Application on floor & Surface to be sanitized
- Non-Medicinal & for External Use Only
- Provides excellent disinfection against all viruses including corona viruses
- Available in two pack sizes of 5 ltr / 20 ltr
- Warning: Avoid contact with skin, eyes & clothes. Use safety gloves while handling. Avoid breathing concentrated vapour
- Keep in a well closed container & store in cool dry & dark place
- ➢ Keep out of reach of children







### **3 Ply Face Masks**

### **Non-Branded**

### Branded



# 

### **Product Description:**

Upper layer 20gsm, Middle layer 25gsm and Lower layer 20gsm

Measurements: Length 18cm and Width 9cm

Number of pleats: 3

### **Face Masks**







### N 95 Masks

### Disposable Non-Woven Bedsheet with Pillow Cover



### Disposable Non-Woven Bedsheet with Disposable Pillow Covers

| Disp                | osable Bed Sheet |  |
|---------------------|------------------|--|
| Size                | 47"x84" Inch     |  |
| Size                | 119 x 213 cm     |  |
| Material            | Non Woven Fabric |  |
| Thickness           | 25 gsm           |  |
|                     |                  |  |
| Dis                 | posable Pillow   |  |
| <b>Di</b> s<br>Size | 19"x29" Inch     |  |
| 97.57               |                  |  |
| Size                | 19"x29" Inch     |  |



### Accessories



### Industrial Cotton Gloves







2. Non- Woven Cap (Style Code:14000) MRP Rs.6/-

3. Non- Woven Shoe Cover (Style Code:15000) MRP