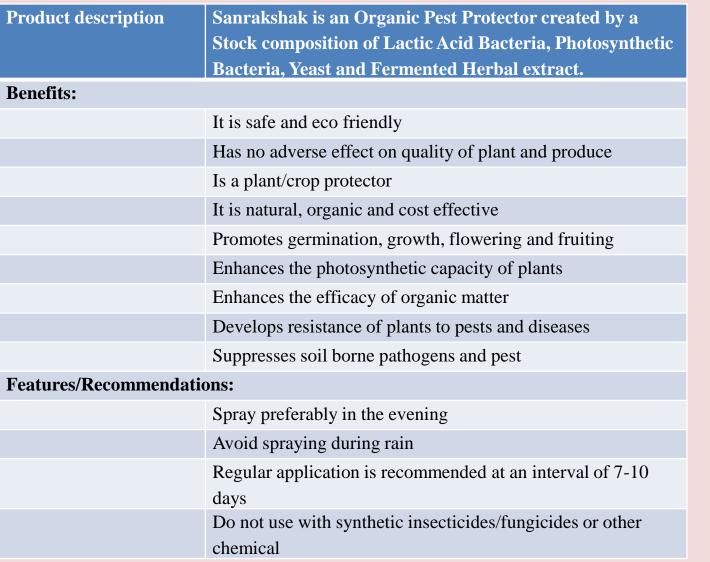

|
|                     | Is non-toxic and absolutely safe for mammals, birds and fish                                                                                          |
|                     | No toxic residue                                                                                                                                      |
|                     | It can be applied to any plant/crop                                                                                                                   |
|                     | Regular application is recommended at an interval of 7-10 days                                                                                        |



### Sanrakshak (100ml/200ml) Organic Pesticide for Plants









# Neem Rabidh (200 ml) Organic Neem Insecticide for Plants

| Product description | Neem Rabidh is an Organic fertiliser Pest Protector<br>created by a Stock composition of Neem leaves and oil<br>extract. | 1AD                      |
|---------------------|--------------------------------------------------------------------------------------------------------------------------|--------------------------|
| Benefits:           |                                                                                                                          |                          |
|                     | It minimizes and controls the incidence of fungal and bacterial diseases.                                                |                          |
|                     | Ensures Heal