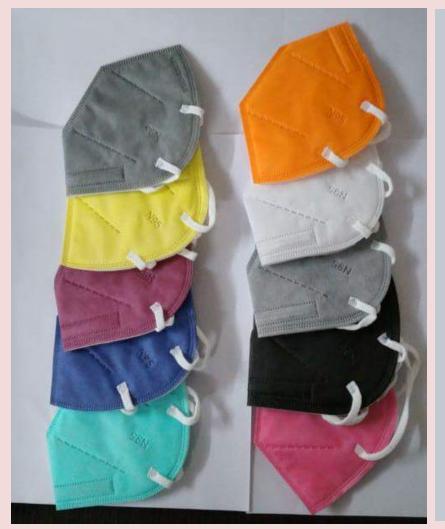

fectant Liquid
- Use Spraying Machine for Application on floor & Surface to be sanitized
- Non-Medicinal & for External Use Only
- Provides excellent disinfection against all viruses including corona viruses
- Available in two pack sizes of 5 ltr / 20 ltr
- Warning: Avoid contact with skin, eyes & clothes. Use safety gloves while handling. Avoid breathing concentrated vapour
- Keep in a well closed container & store in cool dry & dark place
- ➢ Keep out of reach of children







### **3 Ply Face Masks**

### **Non-Branded**

### Branded



# 

### **Product Description:**

Upper layer 20gsm, Middle layer 25gsm and Lower layer 20gsm

Measurements: Length 18cm and Width 9cm

Number of pleats: 3

### **Face Masks**







### N 95 Masks

### Disposable Non-Woven Bedsheet with Pillow Cover



### Disposable Non-Woven Bedsheet with Disposable Pillow Covers

| Disp                | osable Bed Sheet |  |
|---------------------|------------------|--|
| Size                | 47"x84" Inch     |  |
| Size                | 119 x 213 cm     |  |
| Material            | Non Woven Fabric |  |
| Thickness           | 25 gsm           |  |
|                     |                  |  |
| Dis                 | posable Pillow   |  |
| <b>Di</b> s<br>Size | 19"x29" Inch     |  |
| 97.57               |                  |  |
| Size                | 19"x29" Inch     |  |



### Accessories



### Industrial Cotton Gloves







2. Non- Woven Cap (Style Code:14000) MRP Rs.6/-

3. Non- Woven Shoe Cover (Style Code:15000) MRP Rs.12/-





### Thank You