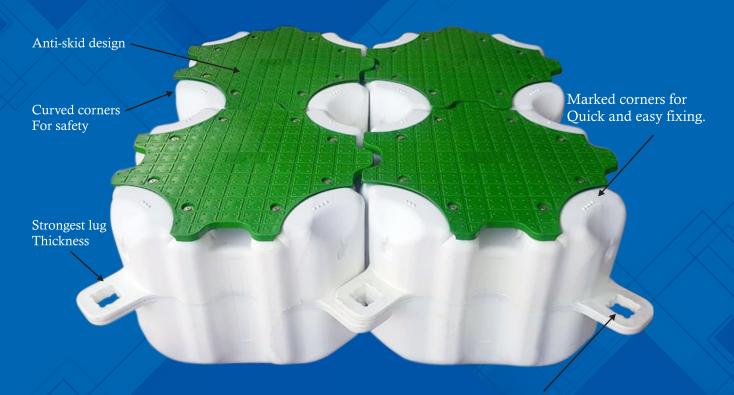

### Designs of Pontoons

Lug holes are provided To connect the cubes With short pin

Top Plate Cover with Side Interlock (Male/Female)

L - 500mm W - 500mm H - 400mm

Weight - 8.5kg/±5%, Load Capacity - 350kg/m<sup>2</sup> Raw Material - 100% Virgin HDPE with UV Stabilizer

## Features of Our Pontoons