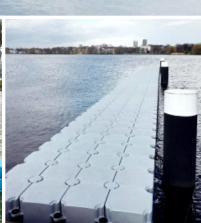

# Floating Dock MONOLAYER

Height of Monolayer is 40cm, each square meter is made up of Four Pontoons of 500x500x400 or Two Pontoons of 1000x500x400 with top load capacity of 350 Kgs.

Draft without Load is: 2.5-3 cm.

Draft with Load of 150Kgs: 15-20 cm (Safe) Draft with Load of 300Kgs: 35-40 cm (Load

Limit)

### **DUAL-LAYER**

Height of Dual-Layer is 80cm, each square meter is made up of Eight Pontoons of 500x500x400 or Four Pontoons of 1000x500x400 with top load capacity of 650 Kas.

Draft without Load is 3-5 cm.

Draft with Load of 300Kgs: 40-50 cm (Safe) Draft with Load of 600Kgs: 70-80 cm (Load

Limit)