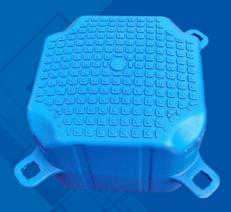

### Top Plate Cover with Plain Side Wall

L - 500mm W - 500mm H - 400mm

Weight - 8.5kg/±5%, Load Capacity - 350kg/m<sup>2</sup> Raw Material - 100% Virgin HDPE with UV Stabilizer

### Pontoon with Plain Side Wall

L - 500mm W - 500mm H - 400mm

Weight - 7.5kg/±5%, Load Capacity - 350kg/m<sup>2</sup> Raw Material - 100% Virgin HDPE with UV Stabilizer

Pontoon with Side Wall Interlock (Male/Female)