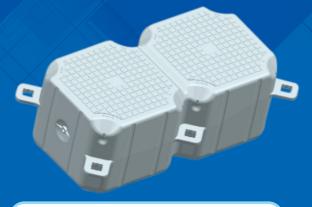

### Double Plain Side Wall

L - 1000mm W - 500mm H - 400mm

Weight - 12.5kg/±5%, Load Capacity - 350kg/m<sup>2</sup> Raw Material - 100% Virgin HDPE with UV Stabilizer

### Designs of Pontoons

Lug holes are provided To connect the cubes With short pin

Top Plate Cover with Side Interlock (Male/Female)

L - 500mm W - 500mm H - 400mm

Weight - 8.5kg/±5%, Load Capacity - 350kg/m<sup>2</sup> Raw Material - 100% Virgin HDPE with UV Stabilizer