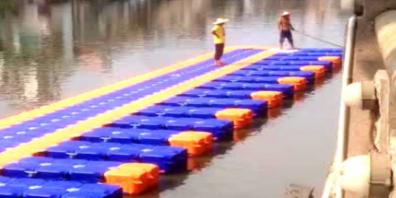

# Floating Dock MONOLAYER

Height of Monolayer is 40cm, each square meter is made up of Four Pontoons of 500x500x400 or Two Pontoons of 1000x500x400 with top load capacity of 350 Kgs.

Draft without Load is: 2.5-3 cm.

Draft with Load of 150Kgs: 15-20 cm (Safe) Draft with Load of 300Kgs: 35-40 cm (Load

Limit)

### **DUAL-LAYER**

Height of Dual-Layer is 80cm, each square meter is made up of Eight Pontoons of 500x500x400 or Four Pontoons of 1000x500x400 with top load capacity of 650 Kas.

Draft without Load is 3-5 cm.

Draft with Load of 300Kgs: 40-50 cm (Safe) Draft with Load of 600Kgs: 70-80 cm (Load

Limit)