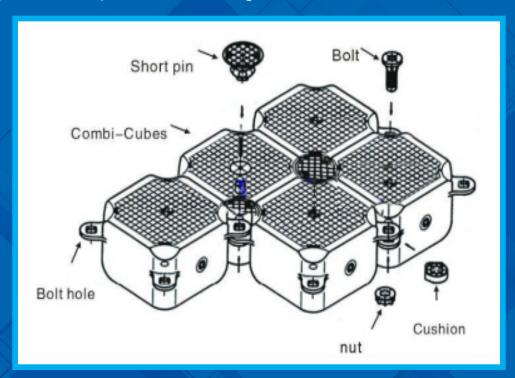

### Designs of Pontoons

Lug holes are provided To connect the cubes With short pin

Top Plate Cover with Side Interlock (Male/Female)

L - 500mm W - 500mm H - 400mm

Weight - 8.5kg/±5%, Load Capacity - 350kg/m<sup>2</sup> Raw Material - 100% Virgin HDPE with UV Stabilizer