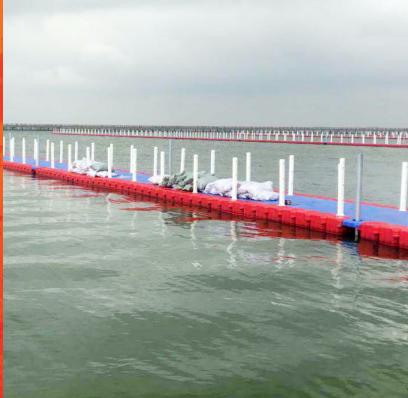

# Floating Swimming Pool

Specification & Design is same of Floating Pontoons. One can easily assemble these Pontoons for making Swimming Pool in Dam or Lake or Reservoirs.

Specification & Design is same of Floating Pontoons. The main advantage is of raw material HDPE which has a like Span of minimum 15 years without any maintenance & it is safe as compared with traditional docks made from wood & cement.