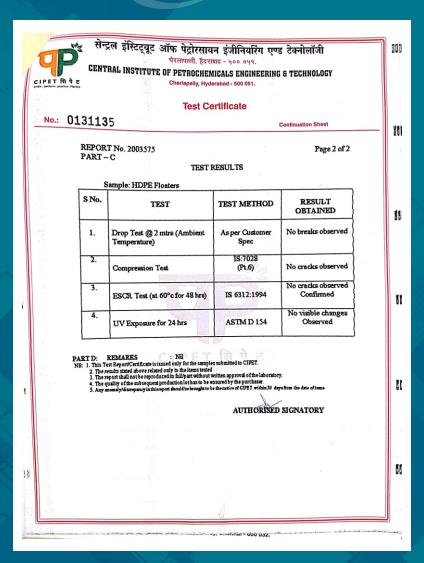

# CIPET Certification

Renewal Certificate (Valid From 21/04/2021 to 20/04/2023)
ANNEXURE TO GOVERNMENT PURCHASES ENLISTMENT CERTIFICATE

NO. NSIC/GP/JAM/2016/0026659 D.T. 31/03/2021

ISSUED TO M/s. JAMSHEDPUR RESOURCES PRIVATE LIMITED, JHARKHAND

MAUZA-TURI PLOT NO-813 (P), P O- GITILATA, P S- POTKA, EAST SINGHBHUM, JHARKHAND-832107

| Sno | Store(s)/<br>Service(s) Name                                                                       | Specification(s)       | Qualitative Capacity                                                                                                                                                            | Quantitative Capacity<br>PM |
|-----|----------------------------------------------------------------------------------------------------|------------------------|---------------------------------------------------------------------------------------------------------------------------------------------------------------------------------|-----------------------------|
| 1   | Rotation moulded<br>polythene water storage<br>tank, Double layer<br>cylindrical/vertical<br>Type. | IS:12701/1996          | 200 lit to 10000 lit                                                                                                                                                            | 1000 Nos OR                 |
| 2   | HDPE Floaters                                                                                      | Made of HDPE           | 500mm/1000mmx500mmx400mm                                                                                                                                                        | 1500 Nos. Or                |
| 3   | Underground Tank                                                                                   | Made of HDPE           | 1000 lit(130mmx114mm x<br>125mm)<br>2000 lit(168mmx129mm x<br>149mm)<br>5000 lit(188mmx197mm x<br>206mm)                                                                        | 1000 Nos. Or                |
| 4   | Standing litterbins/<br>Dustbins                                                                   | Made of LLDPE with Lid | 80 lil(440mm Top width x z990mm) Bottom widthx690mm Bin height) 100 lil(535mmx400mmx 660mm) 120 lil(560mmx365mmx 720mm) 150 lil(575mmx420mmx 750mm) 200 lil(625mmx460mmx 860mm) | 1000 Nos.                   |
| 5   | Pontoon Boats or<br>Floating<br>Jetty under Rescue Ships<br>or Boats                               | HDPE Materials         | Size<br>1000mm/ 500mm x 500mm<br>x 400mm                                                                                                                                        | 1000 Nos                    |