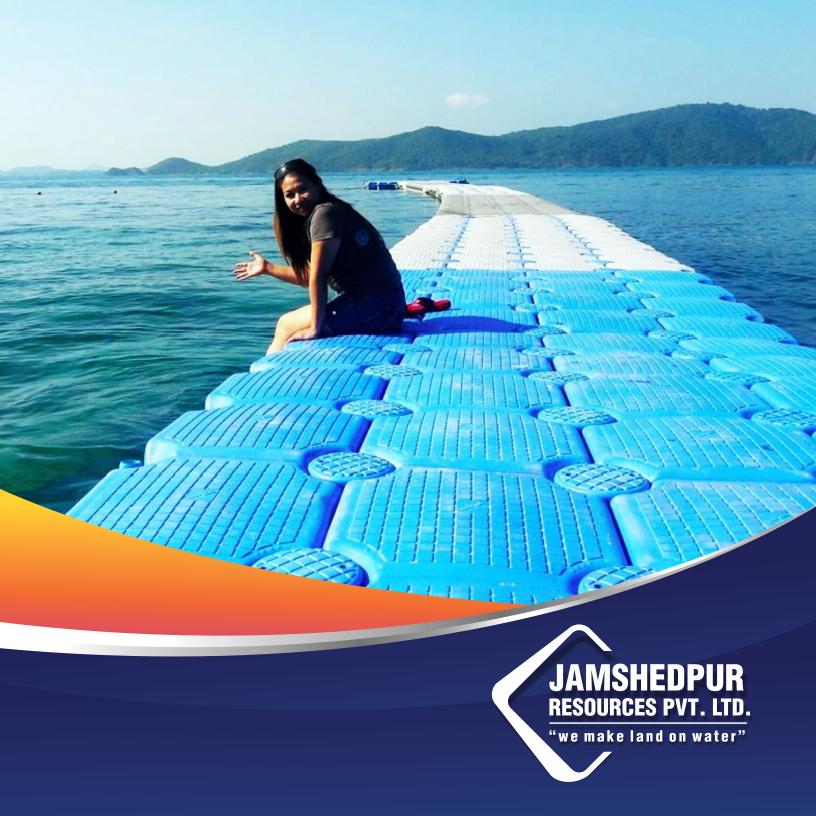

# Floating Dock MONOLAYER

Height of Monolayer is 40cm, each square meter is made up of Four Pontoons of 500x500x400 or Two Pontoons of 1000x500x400 with top load capacity of 350 Kgs.

Draft without Load is: 2.5-3 cm.

Draft with Load of 150Kgs: 15-20 cm (Safe) Draft with Load of 300Kgs: 35-40 cm (Load

Limit)

### **DUAL-LAYER**

Height of Dual-Layer is 80cm, each square meter is made up of Eight Pontoons of 500x500x400 or Four Pontoons of 1000x500x400 with top load capacity of 650 Kas.

Draft without Load is 3-5 cm.

Draft with Load of 300Kgs: 40-50 cm (Safe) Draft with Load of 600Kgs: 70-80 cm (Load

Limit)