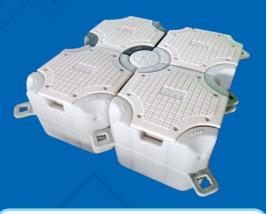

### Designs of Pontoons

Lug holes are provided To connect the cubes With short pin

Top Plate Cover with Side Interlock (Male/Female)

L - 500mm W - 500mm H - 400mm

Weight - 8.5kg/±5%, Load Capacity - 350kg/m<sup>2</sup> Raw Material - 100% Virgin HDPE with UV Stabilizer

# Floating Dock MONOLAYER

Height of Monolayer is 40cm, each square meter is made up of Four Pontoons of 500x500x400 or Two Pontoons of 1000x500x400 with top load capacity of 350 Kgs.

Draft without Load is: 2.5-3 cm.

### **DUAL-LAYER**

Height of Dual-Layer is 80cm, each square meter is made up of Eight Pontoons of 500x500x400 or Four Pontoons of 1000x500x400 with top load capacity of 650 Kas.

Draft without Load is 3-5 cm.