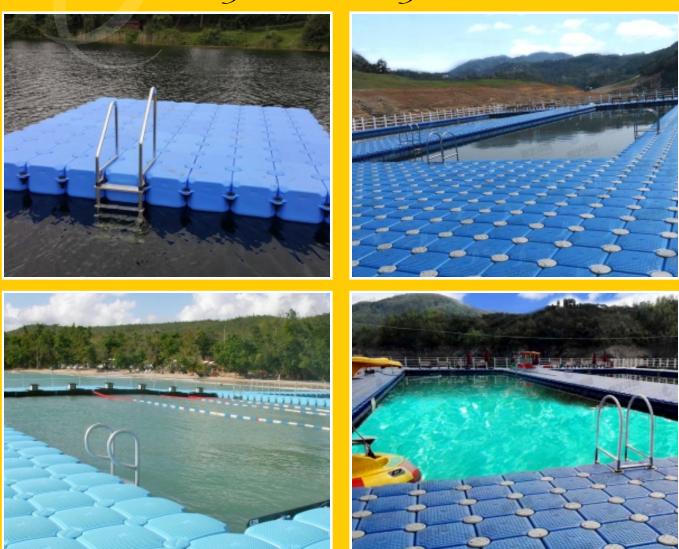

# Floating Swimming Pool

Specification & Design is same of Floating Pontoons. One can easily assemble these Pontoons for making Swimming Pool in Dam or Lake or Reservoirs.

Specification & Design is same of Floating Pontoons. The main advantage is of raw material HDPE which has a like Span of minimum 15 years without any maintenance & it is safe as compared with traditional docks made from wood & cement.