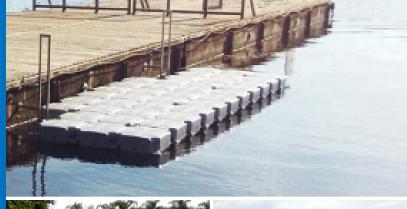

# Floating Dock MONOLAYER

Height of Monolayer is 40cm, each square meter is made up of Four Pontoons of 500x500x400 or Two Pontoons of 1000x500x400 with top load capacity of 350 Kgs.

Draft without Load is: 2.5-3 cm.

Draft with Load of 150Kgs: 15-20 cm (Safe) Draft with Load of 300Kgs: 35-40 cm (Load

Limit)

### **DUAL-LAYER**

Height of Dual-Layer is 80cm, each square meter is made up of Eight Pontoons of 500x500x400 or Four Pontoons of 1000x500x400 with top load capacity of 650 Kas.

Draft without Load is 3-5 cm.

Draft with Load of 300Kgs: 40-50 cm (Safe) Draft with Load of 600Kgs: 70-80 cm (Load

Limit)