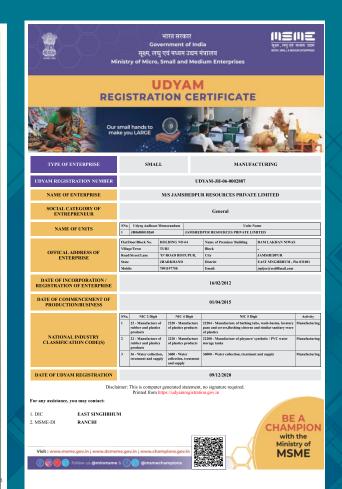

#### JAMSHEDPUR RESOURCES PRIVATE LIMITED

RAM LAKHAN N/BAS, 64 "O" ROAD, BISTUPUR, JAMSHEDPUR-831001, JHARKHAND, INDIA

FACTORY ADD:- TURI, PLOT NO-813 POTKA, EAST SINGHBHUM-831002, JHARKHAND

has been found to conform to the Quality Management System standard:

#### ISO 9001:2015

This certificate is valid for the following scope of operations:

MANUFACTURE AND SUPPLY OF PLASTIC CONTAINER, DUSTBINS, UNDERGROUND TANKS, WATER TANKS, PVC GARDEN PIPE, CISTERN, JIVAMRUT FILTER PLANT, HDPE PONTOONS/FLOATERS (SPECIALLY USED FOR AQUACULTURE CAGES, PONTOON BOATS OR FLOATING JETTY UNDER RESCUE SHIPS OR BOATS - MAKE DURAPLAST, BRIDGE & PLATFORMS), AQUACULTURE AERATORS

IAF Code: 14

NACE Code: 22.22, 22.29

:: Certificate No :: IN117850A

Date of initial registration Date of this Certificate Surv. audit on or before / Certificate expiry Recertification Due

20 February 2020

04 March 2021

19 February 2022

19 February 2023

This Certificate remains valid subject to satisfactory surveillance audits

**M**S