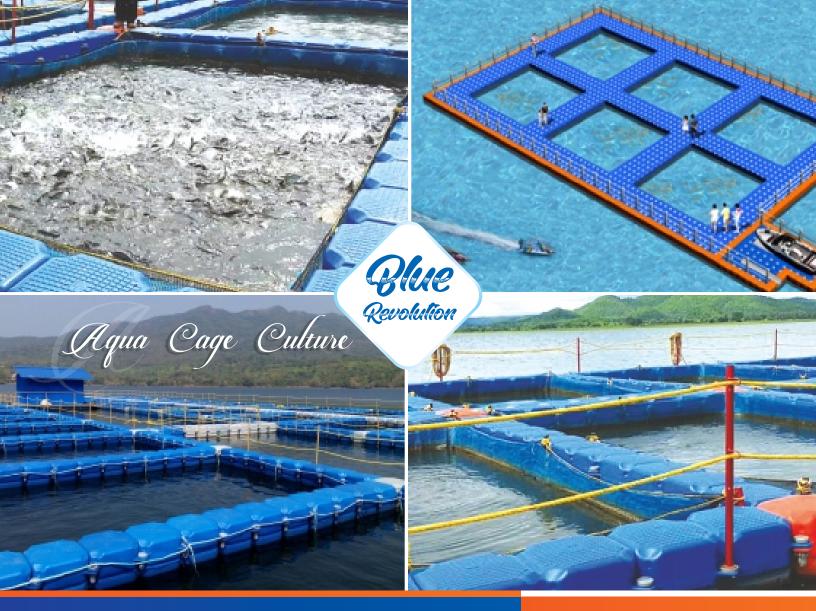

### CAGE CULTURE IS THE FUTURE OF FISH FARMING

It's floating structure made up of Pontoons to which net is attached which ensures exchange of water without escaping the Fish. The standard size of cage is: 6mtrs. x 4mtrs. x 4mtrs.

One battery of 12 Cage. It is a Profitable business for people living in coastal area or near water bodies.

### **SUBSIDY**

Almost all states in India gives 50% to 90% Subsidy for the Promotions & Use of Cage Culture.