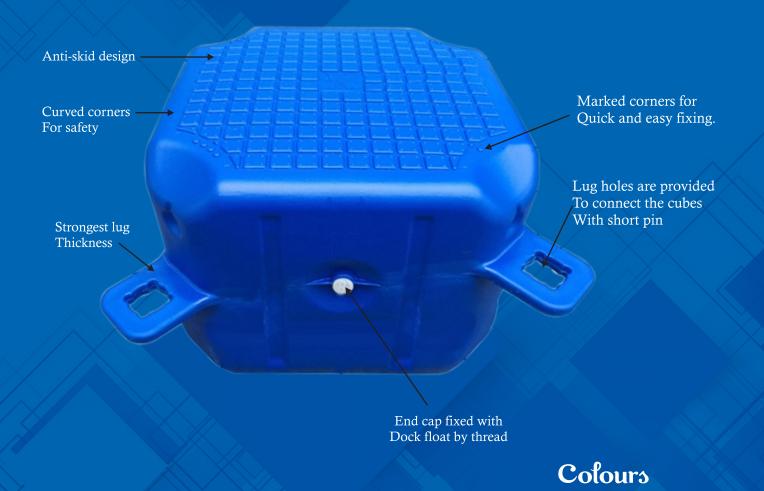

### Designs of Pontoons

Lug holes are provided To connect the cubes With short pin

Top Plate Cover with Side Interlock (Male/Female)

L - 500mm W - 500mm H - 400mm

Weight - 8.5kg/±5%, Load Capacity - 350kg/m<sup>2</sup> Raw Material - 100% Virgin HDPE with UV Stabilizer

## Features of Our Pontoons

### Accessories

Floating Pontoons are made up
100% Vergin High Density Polythen
With Antioxidants & UV Master Batch.