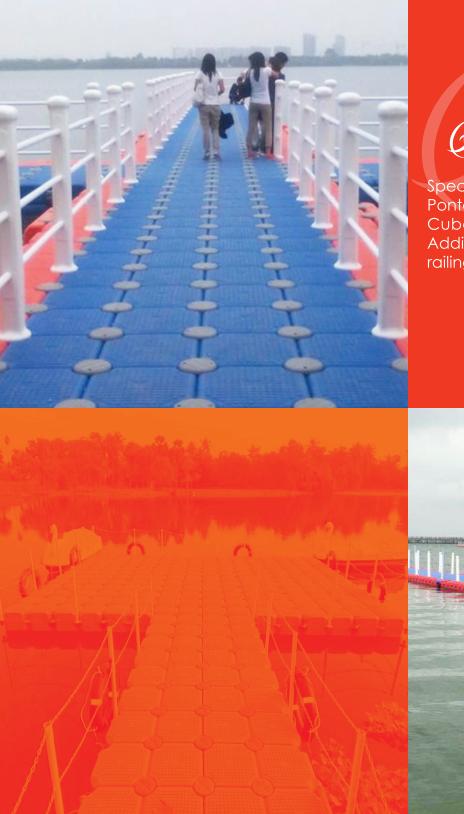

# Floating Bridge

Specification & Design is same of Floating Pontoons. Handrail is same as Pontoons Cubes Material, HDPE with Antistatic Additive, Antioxidant, AntiUV etc... & the railing could be used PP-R pipe or ropes.