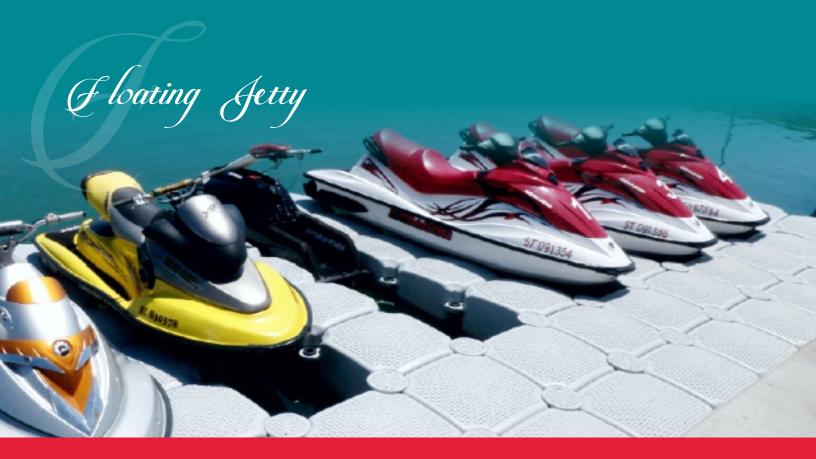

# Floating Bridge

Specification & Design is same of Floating Pontoons. Handrail is same as Pontoons Cubes Material, HDPE with Antistatic Additive, Antioxidant, AntiUV etc... & the railing could be used PP-R pipe or ropes.