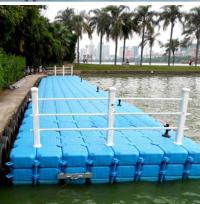

# Floating Bridge

Specification & Design is same of Floating Pontoons. Handrail is same as Pontoons Cubes Material, HDPE with Antistatic Additive, Antioxidant, AntiUV etc... & the railing could be used PP-R pipe or ropes.