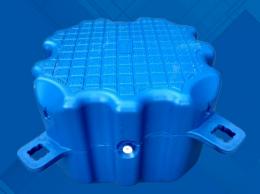

### Pontoon with Plain Side Wall

L - 500mm W - 500mm H - 400mm

Weight - 7.5kg/±5%, Load Capacity - 350kg/m<sup>2</sup> Raw Material - 100% Virgin HDPE with UV Stabilizer

Pontoon with Side Wall Interlock (Male/Female)

L - 500mm W - 500mm H - 400mm

Weight - 7.5kg/±5%, Load Capacity - 350kg/m<sup>2</sup> Raw Material - 100% Virgin HDPE with UV Stabilizer