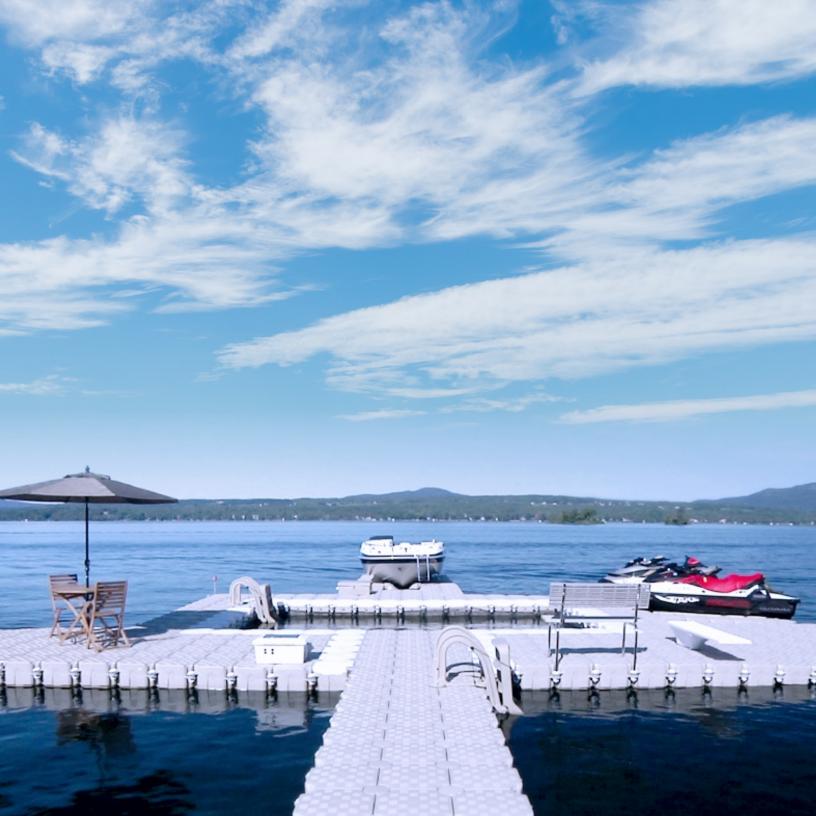

# Floating Dock MONOLAYER

Height of Monolayer is 40cm, each square meter is made up of Four Pontoons of 500x500x400 or Two Pontoons of 1000x500x400 with top load capacity of 350 Kgs.

Draft without Load is: 2.5-3 cm.

Draft with Load of 150Kgs: 15-20 cm (Safe) Draft with Load of 300Kgs: 35-40 cm (Load

Limit)

### **DUAL-LAYER**

Height of Dual-Layer is 80cm, each square meter is made up of Eight Pontoons of 500x500x400 or Four Pontoons of 1000x500x400 with top load capacity of 650 Kas.

Draft without Load is 3-5 cm.

Draft with Load of 300Kgs: 40-50 cm (Safe) Draft with Load of 600Kgs: 70-80 cm (Load

Limit)