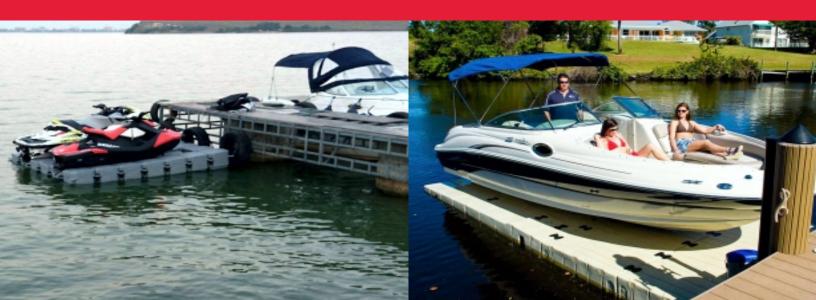

# Floating Dock MONOLAYER

Height of Monolayer is 40cm, each square meter is made up of Four Pontoons of 500x500x400 or Two Pontoons of 1000x500x400 with top load capacity of 350 Kgs.

Draft without Load is: 2.5-3 cm.

### **DUAL-LAYER**

Height of Dual-Layer is 80cm, each square meter is made up of Eight Pontoons of 500x500x400 or Four Pontoons of 1000x500x400 with top load capacity of 650 Kas.

Draft without Load is 3-5 cm.

# Floating Swimming Pool

Specification & Design is same of Floating Pontoons. One can easily assemble these Pontoons for making Swimming Pool in Dam or Lake or Reservoirs.

Specification & Design is same of Floating Pontoons. The main advantage is of raw material HDPE which has a like Span of minimum 15 years without any maintenance & it is safe as compared with traditional docks made from wood & cement.