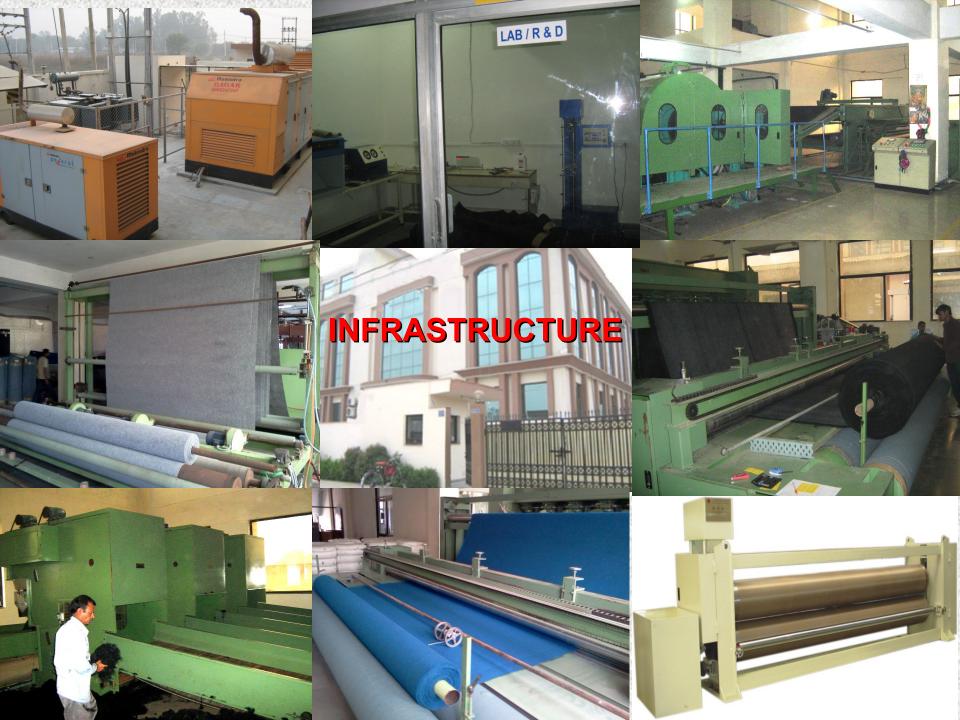

#### **INFRASTRUCTURE**

- PLANT AREA 14000 Square ft. x 4 floors
- NEEDLE PUNCHING UNIT up to 4.5 Mtr. 2 Nos.
- LATEX BACKING 1 Nos. 4 meter width
- CALENDARING MACHINE 2.40 Mtr. 1 No.
- STITCHING MACHINES 10 Nos.
- OVER LOCKING MACHINES- 4 Nos.
- CUTTING MACHINES 6 Nos.
- CPRESSES 3 Nos.
- CUTTING TABLES- 4 Nos.
- GENERATOR 300 KVA 1NO.
- ➢ GENERATOR 85 KVA − 1 NO.
- COMPRESSORS 1 NO.
- > DELIVERY TRUCKS- 2 NOS, MEDIUM SIZE, CLOSED BODY