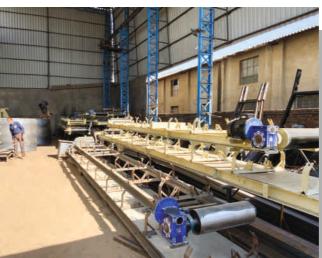

#### **DRUM MIX PLANT**

DM Series 20-120 TPH

Thermo drum Unit of entire plant is the real heart. It is made of a Rotating cylindrical steel drum Mounted on 4 – Trunnion rollers on a robust chassis on legs for vibration free rotation. Drum function is in 2 parts heating zone for aggregates heating to desired temp by numbers of internal cascading flights. A high-pressure oil-fired burner is mounted at feeding end & flame and hot gases heat aggregates by radiation, Convection and conduction heat transfer process. Lower half portion of drum is mixing zone where in hot liquid bitumen binder is sprayed in specially design J-shaped Flights Thoroughly mixes heated Aggregates By fully Coating Bitumen and Produces homogeneous Mix. A rotary discharge rotor at the drum end discharge out mix material on to load conveyor. Multicone cyclones and exhaust fan with stack is also mounted on the chassis at lower end. electronic, computerized control panel controls aggregate gradation control, bitumen % control & final Mix temperature as per MoRTH specifications.