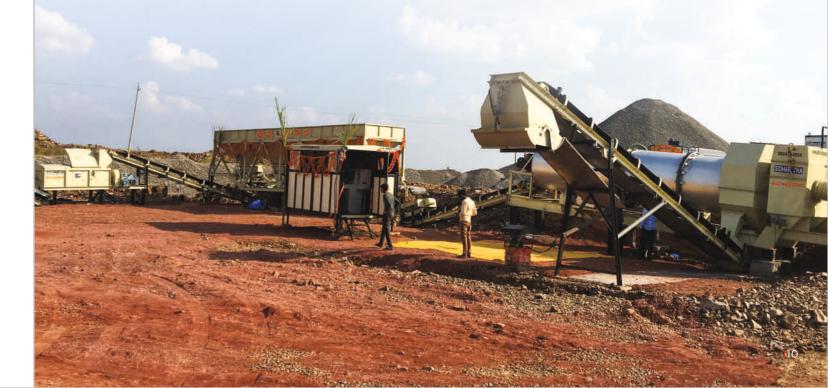

#### **DRUM MIX PLANT**

DM Series 20-120 TPH

Thermo drum Unit of entire plant is the real heart. It is made of a Rotating cylindrical steel drum Mounted on 4 – Trunnion rollers on a robust chassis on legs for vibration free rotation. Drum function is in 2 parts heating zone for aggregates heating to desired temp by numbers of internal cascading flights. A high-pressure oil-fired burner is mounted at feeding end & flame and hot gases heat aggregates by radiation, Convection and conduction heat transfer process. Lower half portion of drum is mixing zone where in hot liquid bitumen binder is sprayed in specially design J-shaped Flights Thoroughly mixes heated Aggregates By fully Coating Bitumen and Produces homogeneous Mix. A rotary discharge rotor at the drum end discharge out mix material on to load conveyor. Multicone cyclones and exhaust fan with stack is also mounted on the chassis at lower end. electronic, computerized control panel controls aggregate gradation control, bitumen % control & final Mix temperature as per MoRTH specifications.