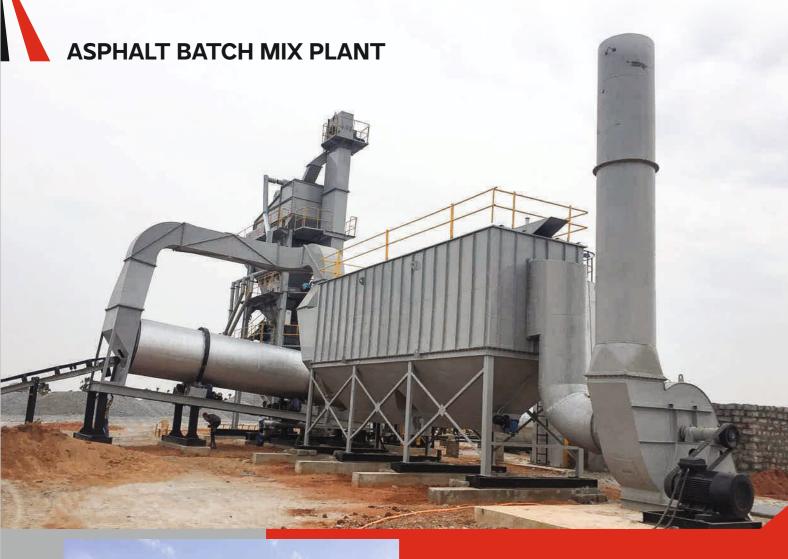

#### **DRUM MIX PLANT**

DM Series 20-120 TPH

Thermo drum Unit of entire plant is the real heart. It is made of a Rotating cylindrical steel drum Mounted on 4 – Trunnion rollers on a robust chassis on legs for vibration free rotation. Drum function is in 2 parts heating zone for aggregates heating to desired temp by numbers of internal cascading flights. A high-pressure oil-fired burner is mounted at feeding end & flame and hot gases heat aggregates by radiation, Convection and conduction heat transfer process. Lower half portion of drum is mixing zone where in hot liquid bitumen binder is sprayed in specially design J-shaped Flights Thoroughly mixes heated Aggregates By fully Coating Bitumen and Produces homogeneous Mix. A rotary discharge rotor at the drum end discharge out mix material on to load conveyor. Multicone cyclones and exhaust fan with stack is also mounted on the chassis at lower end. electronic, computerized control panel controls aggregate gradation control, bitumen % control & final Mix temperature as per MoRTH specifications.