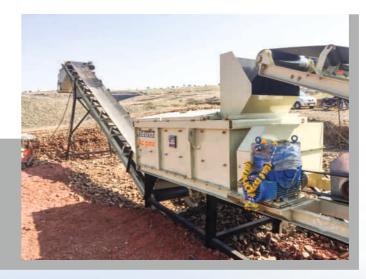

#### **DRUM MIX PLANT**

DM Series 20-120 TPH

Thermo drum Unit of entire plant is the real heart. It is made of a Rotating cylindrical steel drum Mounted on 4 – Trunnion rollers on a robust chassis on legs for vibration free rotation. Drum function is in 2 parts heating zone for aggregates heating to desired temp by numbers of internal cascading flights. A high-pressure oil-fired burner is mounted at feeding end & flame and hot gases heat aggregates by radiation, Convection and conduction heat transfer process. Lower half portion of drum is mixing zone where in hot liquid bitumen binder is sprayed in specially design J-shaped Flights Thoroughly mixes heated Aggregates By fully Coating Bitumen and Produces homogeneous Mix. A rotary discharge rotor at the drum end discharge out mix material on to load conveyor. Multicone cyclones and exhaust fan with stack is also mounted on the chassis at lower end. electronic, computerized control panel controls aggregate gradation control, bitumen % control & final Mix temperature as per MoRTH specifications.