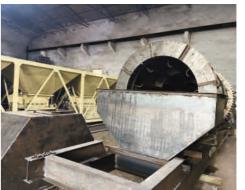

#### **DRUM MIX PLANT**

DM Series 20-120 TPH

Thermo drum Unit of entire plant is the real heart. It is made of a Rotating cylindrical steel drum Mounted on 4 – Trunnion rollers on a robust chassis on legs for vibration free rotation. Drum function is in 2 parts heating zone for aggregates heating to desired temp by numbers of internal cascading flights. A high-pressure oil-fired burner is mounted at feeding end & flame and hot gases heat aggregates by radiation, Convection and conduction heat transfer process. Lower half portion of drum is mixing zone where in hot liquid bitumen binder is sprayed in specially design J-shaped Flights Thoroughly mixes heated Aggregates By fully Coating Bitumen and Produces homogeneous Mix. A rotary discharge rotor at the drum end discharge out mix material on to load conveyor. Multicone cyclones and exhaust fan with stack is also mounted on the chassis at lower end. electronic, computerized control panel controls aggregate gradation control, bitumen % control & final Mix temperature as per MoRTH specifications.