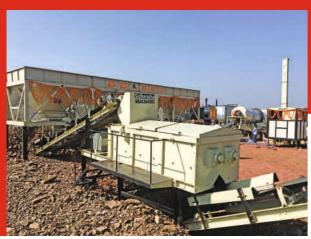

#### **DRUM MIX PLANT**

DM Series 20-120 TPH

Thermo drum Unit of entire plant is the real heart. It is made of a Rotating cylindrical steel drum Mounted on 4 – Trunnion rollers on a robust chassis on legs for vibration free rotation. Drum function is in 2 parts heating zone for aggregates heating to desired temp by numbers of internal cascading flights. A high-pressure oil-fired burner is mounted at feeding end & flame and hot gases heat aggregates by radiation, Convection and conduction heat transfer process. Lower half portion of drum is mixing zone where in hot liquid bitumen binder is sprayed in specially design J-shaped Flights Thoroughly mixes heated Aggregates By fully Coating Bitumen and Produces homogeneous Mix. A rotary discharge rotor at the drum end discharge out mix material on to load conveyor. Multicone cyclones and exhaust fan with stack is also mounted on the chassis at lower end. electronic, computerized control panel controls aggregate gradation control, bitumen % control & final Mix temperature as per MoRTH specifications.