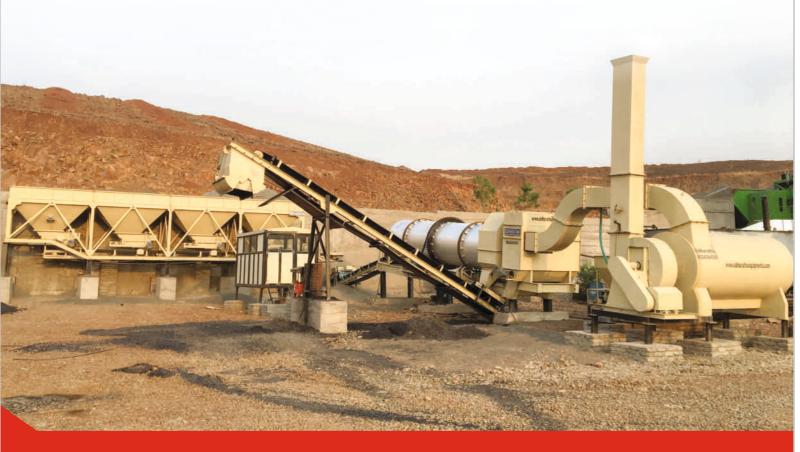

#### **DRUM MIX PLANT**

DM Series 20-120 TPH

Thermo drum Unit of entire plant is the real heart. It is made of a Rotating cylindrical steel drum Mounted on 4 – Trunnion rollers on a robust chassis on legs for vibration free rotation. Drum function is in 2 parts heating zone for aggregates heating to desired temp by numbers of internal cascading flights. A high-pressure oil-fired burner is mounted at feeding end & flame and hot gases heat aggregates by radiation, Convection and conduction heat transfer process. Lower half portion of drum is mixing zone where in hot liquid bitumen binder is sprayed in specially design J-shaped Flights Thoroughly mixes heated Aggregates By fully Coating Bitumen and Produces homogeneous Mix. A rotary discharge rotor at the drum end discharge out mix material on to load conveyor. Multicone cyclones and exhaust fan with stack is also mounted on the chassis at lower end. electronic, computerized control panel controls aggregate gradation control, bitumen % control & final Mix temperature as per MoRTH specifications.