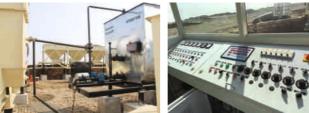

#### **DRUM MIX PLANT**

DM Series 20-120 TPH

Thermo drum Unit of entire plant is the real heart. It is made of a Rotating cylindrical steel drum Mounted on 4 – Trunnion rollers on a robust chassis on legs for vibration free rotation. Drum function is in 2 parts heating zone for aggregates heating to desired temp by numbers of internal cascading flights. A high-pressure oil-fired burner is mounted at feeding end & flame and hot gases heat aggregates by radiation, Convection and conduction heat transfer process. Lower half portion of drum is mixing zone where in hot liquid bitumen binder is sprayed in specially design J-shaped Flights Thoroughly mixes heated Aggregates By fully Coating Bitumen and Produces homogeneous Mix. A rotary discharge rotor at the drum end discharge out mix material on to load conveyor. Multicone cyclones and exhaust fan with stack is also mounted on the chassis at lower end. electronic, computerized control panel controls aggregate gradation control, bitumen % control & final Mix temperature as per MoRTH specifications.