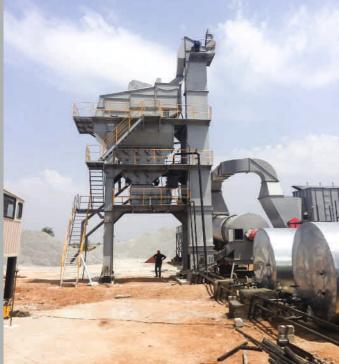

#### **DRUM MIX PLANT**

DM Series 20-120 TPH

Thermo drum Unit of entire plant is the real heart. It is made of a Rotating cylindrical steel drum Mounted on 4 – Trunnion rollers on a robust chassis on legs for vibration free rotation. Drum function is in 2 parts heating zone for aggregates heating to desired temp by numbers of internal cascading flights. A high-pressure oil-fired burner is mounted at feeding end & flame and hot gases heat aggregates by radiation, Convection and conduction heat transfer process. Lower half portion of drum is mixing zone where in hot liquid bitumen binder is sprayed in specially design J-shaped Flights Thoroughly mixes heated Aggregates By fully Coating Bitumen and Produces homogeneous Mix. A rotary discharge rotor at the drum end discharge out mix material on to load conveyor. Multicone cyclones and exhaust fan with stack is also mounted on the chassis at lower end. electronic, computerized control panel controls aggregate gradation control, bitumen % control & final Mix temperature as per MoRTH specifications.