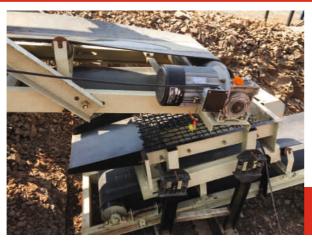

#### **DRUM MIX PLANT**

DM Series 20-120 TPH

Thermo drum Unit of entire plant is the real heart. It is made of a Rotating cylindrical steel drum Mounted on 4 – Trunnion rollers on a robust chassis on legs for vibration free rotation. Drum function is in 2 parts heating zone for aggregates heating to desired temp by numbers of internal cascading flights. A high-pressure oil-fired burner is mounted at feeding end & flame and hot gases heat aggregates by radiation, Convection and conduction heat transfer process. Lower half portion of drum is mixing zone where in hot liquid bitumen binder is sprayed in specially design J-shaped Flights Thoroughly mixes heated Aggregates By fully Coating Bitumen and Produces homogeneous Mix. A rotary discharge rotor at the drum end discharge out mix material on to load conveyor. Multicone cyclones and exhaust fan with stack is also mounted on the chassis at lower end. electronic, computerized control panel controls aggregate gradation control, bitumen % control & final Mix temperature as per MoRTH specifications.