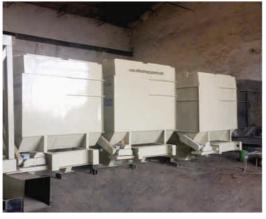

#### **DRUM MIX PLANT**

DM Series 20-120 TPH

Thermo drum Unit of entire plant is the real heart. It is made of a Rotating cylindrical steel drum Mounted on 4 – Trunnion rollers on a robust chassis on legs for vibration free rotation. Drum function is in 2 parts heating zone for aggregates heating to desired temp by numbers of internal cascading flights. A high-pressure oil-fired burner is mounted at feeding end & flame and hot gases heat aggregates by radiation, Convection and conduction heat transfer process. Lower half portion of drum is mixing zone where in hot liquid bitumen binder is sprayed in specially design J-shaped Flights Thoroughly mixes heated Aggregates By fully Coating Bitumen and Produces homogeneous Mix. A rotary discharge rotor at the drum end discharge out mix material on to load conveyor. Multicone cyclones and exhaust fan with stack is also mounted on the chassis at lower end. electronic, computerized control panel controls aggregate gradation control, bitumen % control & final Mix temperature as per MoRTH specifications.