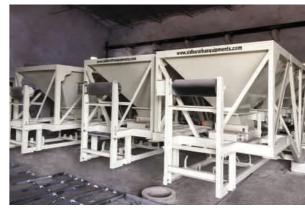

#### **DRUM MIX PLANT**

DM Series 20-120 TPH

Thermo drum Unit of entire plant is the real heart. It is made of a Rotating cylindrical steel drum Mounted on 4 – Trunnion rollers on a robust chassis on legs for vibration free rotation. Drum function is in 2 parts heating zone for aggregates heating to desired temp by numbers of internal cascading flights. A high-pressure oil-fired burner is mounted at feeding end & flame and hot gases heat aggregates by radiation, Convection and conduction heat transfer process. Lower half portion of drum is mixing zone where in hot liquid bitumen binder is sprayed in specially design J-shaped Flights Thoroughly mixes heated Aggregates By fully Coating Bitumen and Produces homogeneous Mix. A rotary discharge rotor at the drum end discharge out mix material on to load conveyor. Multicone cyclones and exhaust fan with stack is also mounted on the chassis at lower end. electronic, computerized control panel controls aggregate gradation control, bitumen % control & final Mix temperature as per MoRTH specifications.