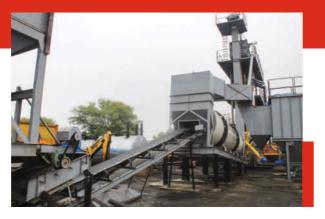

#### **DRUM MIX PLANT**

DM Series 20-120 TPH

Thermo drum Unit of entire plant is the real heart. It is made of a Rotating cylindrical steel drum Mounted on 4 – Trunnion rollers on a robust chassis on legs for vibration free rotation. Drum function is in 2 parts heating zone for aggregates heating to desired temp by numbers of internal cascading flights. A high-pressure oil-fired burner is mounted at feeding end & flame and hot gases heat aggregates by radiation, Convection and conduction heat transfer process. Lower half portion of drum is mixing zone where in hot liquid bitumen binder is sprayed in specially design J-shaped Flights Thoroughly mixes heated Aggregates By fully Coating Bitumen and Produces homogeneous Mix. A rotary discharge rotor at the drum end discharge out mix material on to load conveyor. Multicone cyclones and exhaust fan with stack is also mounted on the chassis at lower end. electronic, computerized control panel controls aggregate gradation control, bitumen % control & final Mix temperature as per MoRTH specifications.