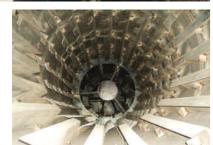

#### **DRUM MIX PLANT**

DM Series 20-120 TPH

Thermo drum Unit of entire plant is the real heart. It is made of a Rotating cylindrical steel drum Mounted on 4 – Trunnion rollers on a robust chassis on legs for vibration free rotation. Drum function is in 2 parts heating zone for aggregates heating to desired temp by numbers of internal cascading flights. A high-pressure oil-fired burner is mounted at feeding end & flame and hot gases heat aggregates by radiation, Convection and conduction heat transfer process. Lower half portion of drum is mixing zone where in hot liquid bitumen binder is sprayed in specially design J-shaped Flights Thoroughly mixes heated Aggregates By fully Coating Bitumen and Produces homogeneous Mix. A rotary discharge rotor at the drum end discharge out mix material on to load conveyor. Multicone cyclones and exhaust fan with stack is also mounted on the chassis at lower end. electronic, computerized control panel controls aggregate gradation control, bitumen % control & final Mix temperature as per MoRTH specifications.