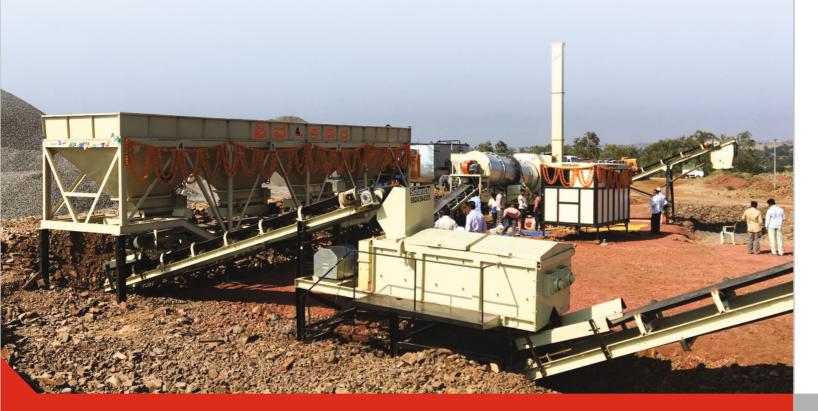

#### **DRUM MIX PLANT**

DM Series 20-120 TPH

Thermo drum Unit of entire plant is the real heart. It is made of a Rotating cylindrical steel drum Mounted on 4 – Trunnion rollers on a robust chassis on legs for vibration free rotation. Drum function is in 2 parts heating zone for aggregates heating to desired temp by numbers of internal cascading flights. A high-pressure oil-fired burner is mounted at feeding end & flame and hot gases heat aggregates by radiation, Convection and conduction heat transfer process. Lower half portion of drum is mixing zone where in hot liquid bitumen binder is sprayed in specially design J-shaped Flights Thoroughly mixes heated Aggregates By fully Coating Bitumen and Produces homogeneous Mix. A rotary discharge rotor at the drum end discharge out mix material on to load conveyor. Multicone cyclones and exhaust fan with stack is also mounted on the chassis at lower end. electronic, computerized control panel controls aggregate gradation control, bitumen % control & final Mix temperature as per MoRTH specifications.