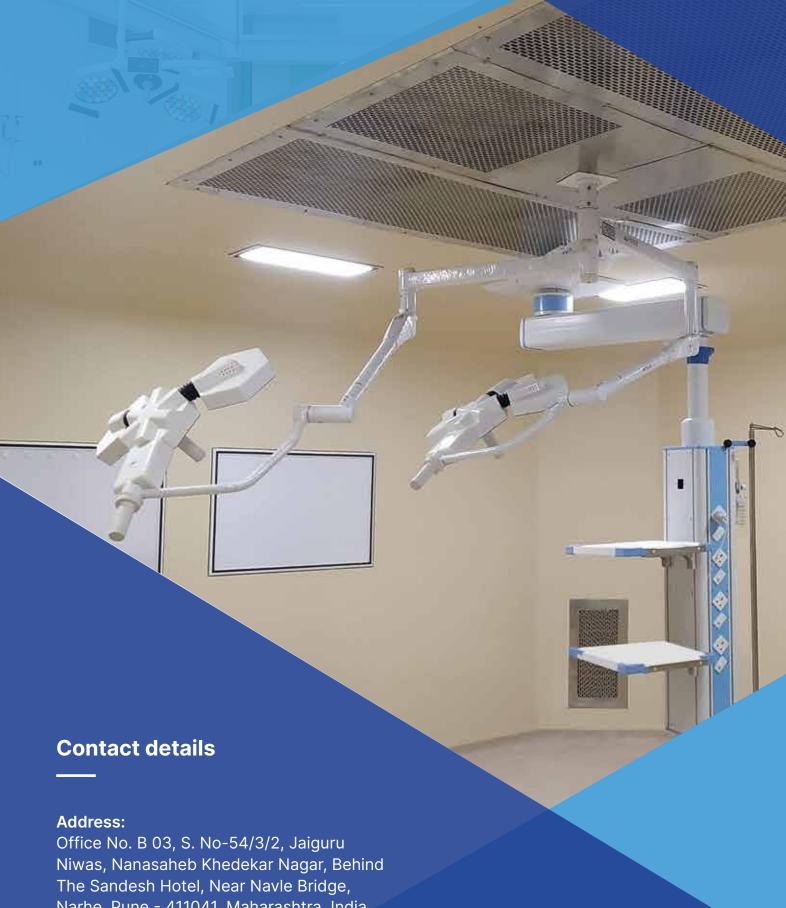

## Accessories

| Manually operated OT Table        | Electrically operated Ot Table                       |
|-----------------------------------|------------------------------------------------------|
| Surgeon Trolly                    | Surgeon pendant                                      |
| Anestesia Trolly                  | Anestesia pendant                                    |
| X-ray viewer machine wall mounted | X-ray viewer machine wall mounted/<br>Pendant/trolly |
| Instrument Trolly                 | Instrument trolly with drawers                       |
| Stainless steel sitting stool     | Stainless steel sitting stool with cusions           |
|                                   | White writing board                                  |
|                                   | Pass Box                                             |
|                                   | Scrub Station                                        |
|                                   | Hermatically sealed window                           |