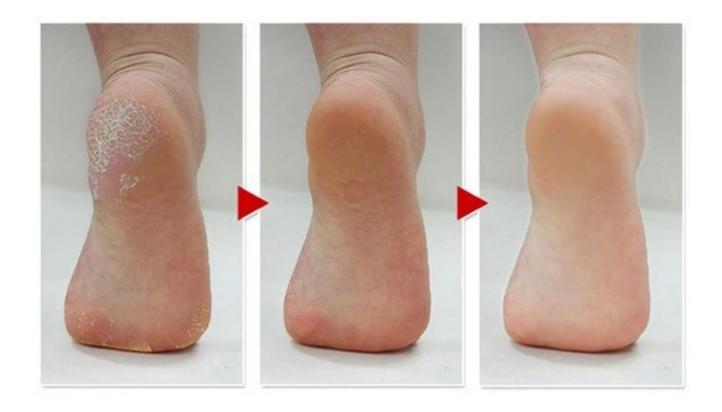

ent. It helps to cure many body problems. By applying this it penetrate through the muscles and vain and regularise the blood stream.
- ► MAGIC OIL NH\* is Registered company in DIC and reg no: 55/284/2013



# MAGIC OIL AND BE USED AS & REMEDIES FOR:

#### **USED AS:**

- MOISTURIZER
- SUN SCREEN LOTION
- AFTER SHAVING LOTION
- PAIN RFI IFVFR

#### **REMIDIES FOR:**

- STRETCH MARKS
- DARK PATCHES AROUND EYES\*
- CRACKED HEELS
- MINOR INJURIES (CUT,BURN & ABRASION)
- SPRAINS
- JOINT PAINS
- PIMPLES,ACNES & BLACK HEADS
- STOMACH ACHE DURING MENSTRUAL PERIODS



#### **USED AS:**

### ▶ MOISTURIZER :





### **SUN SCREEN LOTION**





### AFTER SHAVING LOTION



### PAIN RELIEVER





#### **REMIDIES FOR:**

### STRETCH MARKS





### DARK PATCHES AROUND EYES\*





### **CRACKED HEELS**





### MINOR INJURIES (CUT, BURN & ABRASION)











### **SPRAINS**



### **JOINT PAINS**



### PIMPLES, ACNES & BLACK HEADS







#### STOMACH ACHE DURING MENSTRUAL PERIODS





#### KARADI BRAND HAIR OIL



#### Uses as:

- Hair fall
- Split Ends
- Dandruff
- Dry hair
- Premature Grey hair



### Hair fall

\_\_\_\_\_\_





# Split Ends





### Dandruff

-----





# Dry hair





### Premature Grey hair







#### KARADI BRAND BEARD AND MOUSTACHE OIL





#### USED AS:

- BEARD GROWTH
- BEARD THICKNESS
- MOUSTACHE GROWTH
- MOUSTACHE THICKNESS



### BEARD GROWTH





### **BEARD THICKNESS**





#### **MOUSTACHE GROWTH**



Before

After



### MOUSTACHE THICKNESS





#### KARADI BRAND EYEBROW OIL



#### USED FOR

- EYEBROW THICKNESS
- EYEBROW GROWTH

#### **EYEBROW THICKNE