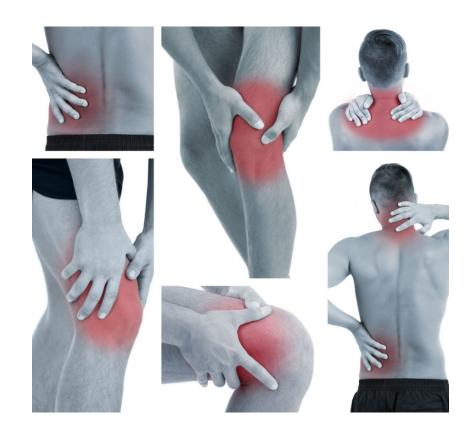

side effect and the Herbs added are protected naturally.
- ▶ MAGIC OIL NH\*is acting as muscular loosening agent. It helps to cure many body problems. By applying this it penetrate through the muscles and vain and regularise the blood stream.
- ► MAGIC OIL NH\* is Registered company in DIC and reg no: 55/284/2013



# MAGIC OIL AND BE USED AS & REMEDIES FOR:

#### **USED AS:**

- MOISTURIZER
- SUN SCREEN LOTION
- AFTER SHAVING LOTION
- PAIN RFI IFVFR

#### **REMIDIES FOR:**

- STRETCH MARKS
- DARK PATCHES AROUND EYES\*
- CRACKED HEELS
- MINOR INJURIES (CUT,BURN & ABRASION)
- SPRAINS
- JOINT PAINS
- PIMPLES,ACNES & BLACK HEADS
- STOMACH ACHE DURING MENSTRUAL PERIODS



#### **USED AS:**

### ▶ MOISTURIZER :





### **SUN SCREEN LOTION**





### AFTER SHAVING LOTION



### PAIN RELIEVER





#### **REMIDIES FOR:**

### STRETCH MARKS





### DARK PATCHES AROUND EYES\*





### **CRACKED HEELS**





### MINOR INJURIES (CUT, BURN & ABRASION)











### **SPRAINS**



### **JOINT PAINS**



### PIMPLES, ACNES & BLACK HEADS







#### STOMACH ACHE DURING MENSTRUAL PERIODS





#### KARADI BRAND HAIR OIL



#### Uses as:

- Hair fall
- Split Ends
- Dandruff
- Dry hair
- Premature Grey hair



### Hair fall

\_\_\_\_\_\_





# Split Ends





### Dandruff

-----





# Dry hair





### Premature Grey hair







#### KARADI BRAND BEARD AND MOUSTACHE OIL





#### USED AS:

- BEARD GROWTH
- BEARD THICKNESS
- MOUSTACHE GROWTH
- MOUSTACHE THICKNESS



### BEARD GROWTH





### **BEARD THICKNESS**





#### **MOUSTACHE GROWTH**



Before

After



### MOUSTACHE THICKNESS