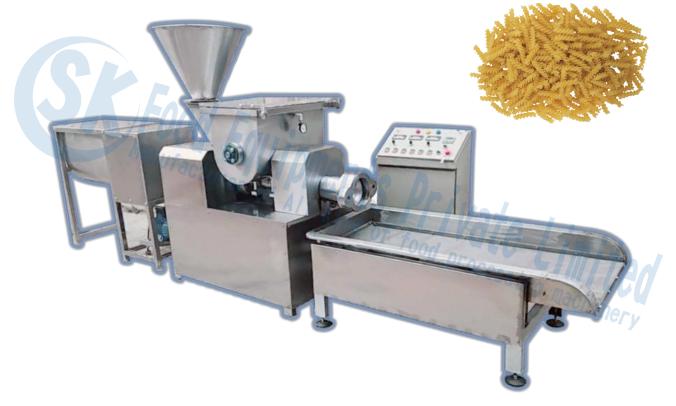

# Pasta Extruder

#### Technical Specification

AC Gear Motor (Main) : 7.5 HP (Make: C. G.)

AC Gear Motor for hopper : 2.0 HP

Capacity : 100 KG/Hour

MOC : Stainless Steel

Electric Supply : 415 V 50 Hz 4 Wire