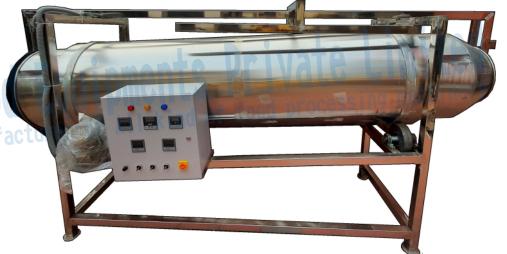

# Rotary Roaster

#### Technical **Specification**

AC Gear Motor : 1.0 HP (Make: C. G.)

**AC Drive** : 1.0 HP

: 180-200 KG/Hour Capacity MOC : Stainless Steel **Electric Supply** : 415 V 50 Hz 4 Wire