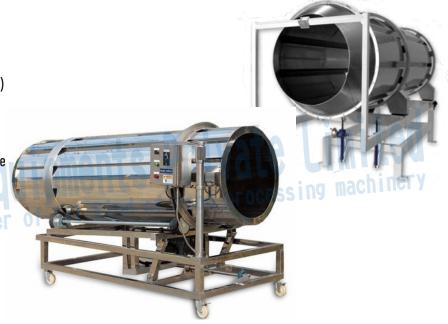

### Coating Tumbler

#### Technical Specification

AC Gear Motor : 1.0 HP (Make: C. G.)

AC Drive : 1.0 HP
Capacity : 200 KG/Hour
MOC : Stainless Steel
Electric Supply : 415 V 50 Hz 4 Wire

Contact parts are food grade. Standard parts ensure long life.