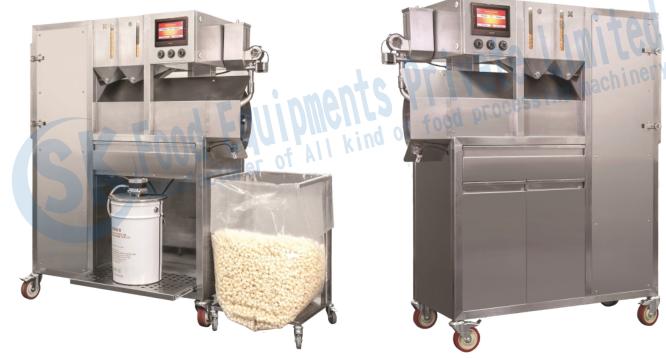

# Popcorn Machine

#### Technical Specification

#### Dimensions: -

Length : 4 feet Width : 4 feet Height : 7 feet

Production Capacity : 90-100 KG/Hour

Blower Motor : 5.0 HP
AC Drive : 5.0 HP
Power : 22 kW

#### Construction: -

Material Contact Parts SS 304.

Heat insulated MS Body with SS Covering.