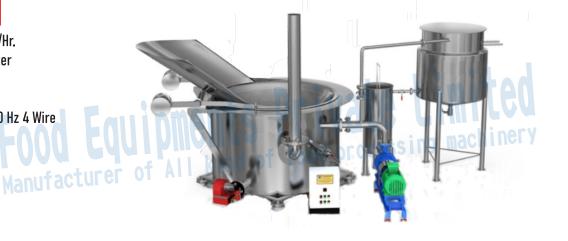

## Circular Batch Fryer

#### Technical Specification

Capacity: 500 KG/Hr.
Tank Capacity: 500 Litter
Power: 15 kW
MOC: SS-304

Electric Supply : 415 V 50 Hz 4 Wire