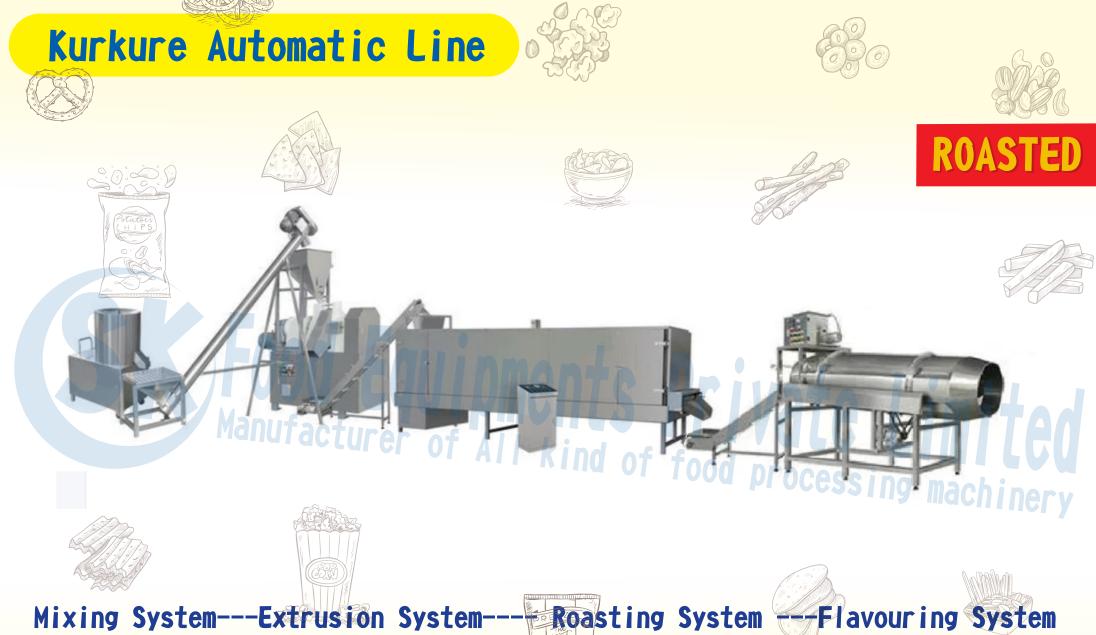

# **Kurkure Automatic Line**

# Mixing System---Extrusion System---- Frying System ---- Flavouring System

Kurkure curls are special extruded snacks, very crunchy and great in taste. They are made by a special extrusion process. The corn grits is moisturized in the flour mixer with water and fed to the Rotary Head Extruder. In the extruder, due to the two rotary plates made of bronze, the corn grits & rice grits are squeezed and twisted to form curls shape. The curls pass through the die and gets cut by the cutting knifes into required lengths

Kurkure curls are special extruded snacks, very crunchy and great in taste. They are made by a special extrusion process. The corn grits is moisturized in the flour mixer with water and fed to the Rotary Head Extruder. In the extruder, due to the two rotary plates made of bronze, the corn grits & rice grits are squeezed and twisted to form curls shape. The curls pass through the die and gets cut by the cutting knifes into required lengths