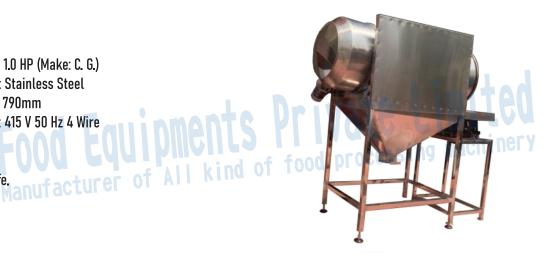

#### Sifter

# Technical Specification

AC Motor : 1.0 HP (Make: C. G.)
Construction : Stainless Steel

Drum OD : 790mm

Electric Supply : 415 V 50 Hz 4 Wire

Contact parts are food grade. Standard parts ensure long life.

: Stainless Steel