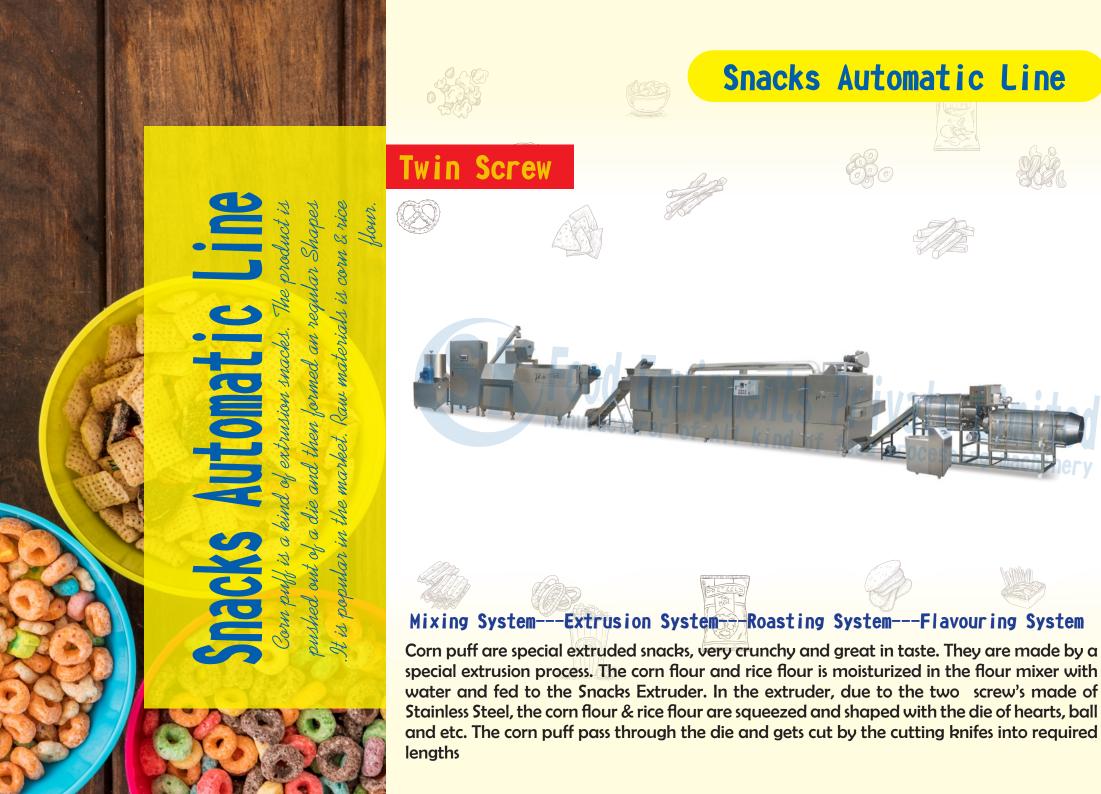

#### Mixing System—Extrusion System—Frying System—Flavouring System

Corn puff are special extruded snacks, very crunchy and great in taste. They are made by a special extrusion process. The corn flour and rice flour is moisturized in the flour mixer with water and fed to the Snacks Extruder. In the extruder, due to the two screw's made of Stainless Steel, the corn flour & rice flour are squeezed and shaped with the die of hearts, ball and etc. The corn puff pass through the die and gets cut by the cutting knifes into required lengths