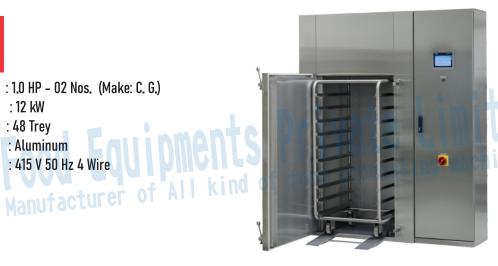

# Trey Dryer

#### Technical **Specification**

**AC Blower Motor** : 1.0 HP - 02 Nos. (Make: C. G.)

: 12 kW Power No of Trey : 48 Trey **Material of Trey** : Aluminum

: 415 V 50 Hz 4 Wire