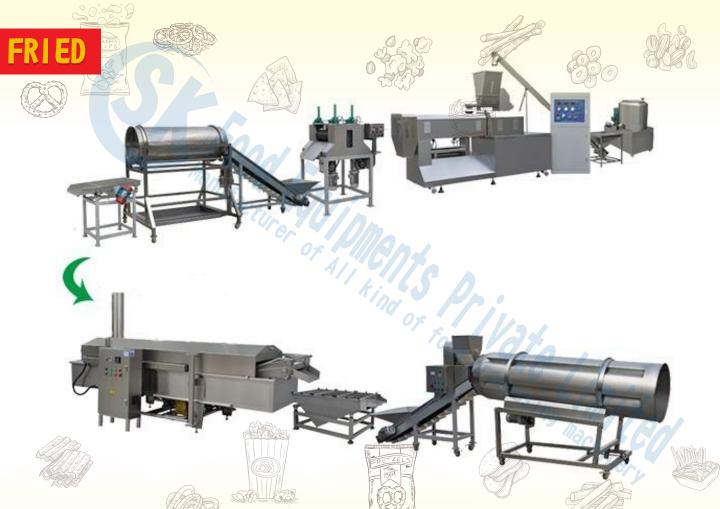

# Mixing System---Extrusion System---- Frying System ---- Flavouring System

Kurkure curls are special extruded snacks, very crunchy and great in taste. They are made by a special extrusion process. The corn grits is moisturized in the flour mixer with water and fed to the Rotary Head Extruder. In the extruder, due to the two rotary plates made of bronze, the corn grits & rice grits are squeezed and twisted to form curls shape. The curls pass through the die and gets cut by the cutting knifes into required lengths

Kurkure curls are special extruded snacks, very crunchy and great in taste. They are made by a special extrusion process. The corn grits is moisturized in the flour mixer with water and fed to the Rotary Head Extruder. In the extruder, due to the two rotary plates made of bronze, the corn grits & rice grits are squeezed and twisted to form curls shape. The curls pass through the die and gets cut by the cutting knifes into required lengths