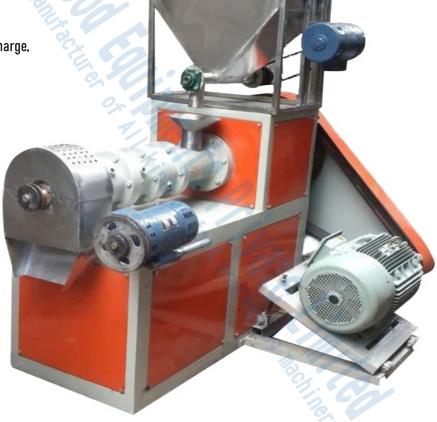

# Pasta Extruder

#### Technical Specification

AC Gear Motor (Main) : 7.5 HP (Make: C. G.)

AC Gear Motor for hopper : 2.0 HP

Capacity : 100 KG/Hour

MOC : Stainless Steel

Electric Supply : 415 V 50 Hz 4 Wire