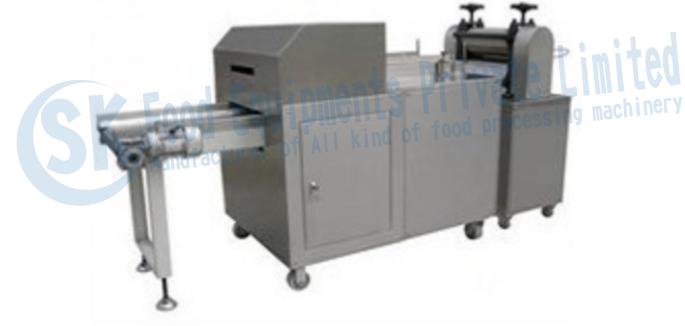

## Namkeen Making Machine

# Technical Specification

AC Gear Motor : 2 HP (Make: C. G.)

Size : 9

Capacity : 50 KG/Hour
MOC : Stainless Steel
Electric Supply : 415 V 50 Hz 4 Wire