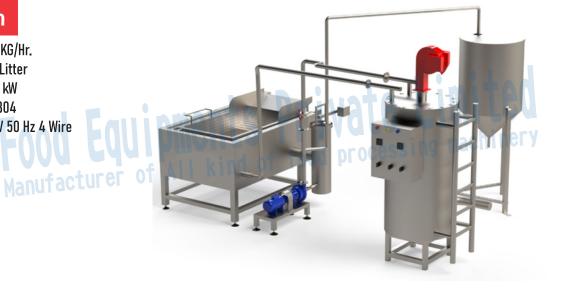

### Rectangle Batch Fryer

#### Technical Specification

Capacity : 200 KG/Hr.
Tank Capacity : 200 Litter
Power : 3.75 kW
MOC : SS-304

Electric Supply : 415 V 50 Hz 4 Wire