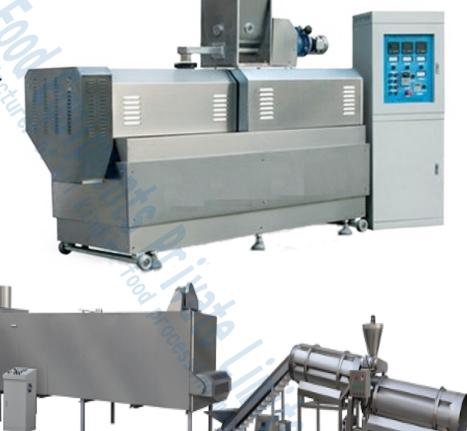

# **Kurkure Automatic Line**

# Mixing System---Extrusion System---- Frying System ---- Flavouring System

Kurkure curls are special extruded snacks, very crunchy and great in taste. They are made by a special extrusion process. The corn grits is moisturized in the flour mixer with water and fed to the Rotary Head Extruder. In the extruder, due to the two rotary plates made of bronze, the corn grits & rice grits are squeezed and twisted to form curls shape. The curls pass through the die and gets cut by the cutting knifes into required lengths

Kurkure curls are special extruded snacks, very crunchy and great in taste. They are made by a special extrusion process. The corn grits is moisturized in the flour mixer with water and fed to the Rotary Head Extruder. In the extruder, due to the two rotary plates made of bronze, the corn grits & rice grits are squeezed and twisted to form curls shape. The curls pass through the die and gets cut by the cutting knifes into required lengths