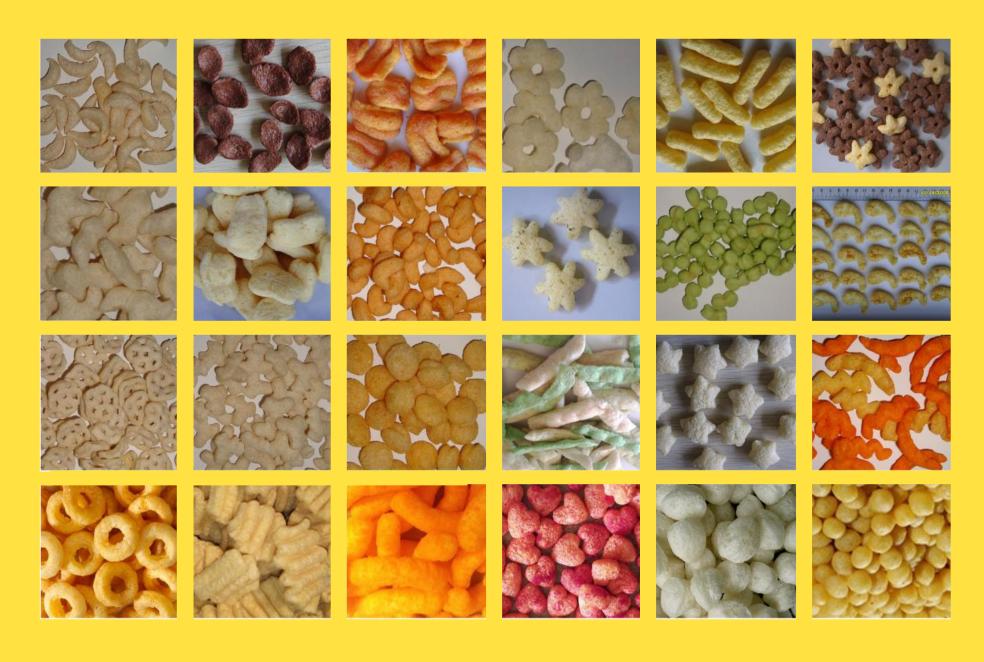

less Steel-304 Hopper.

Stainless Steel-304 Guard at Product Discharge.

**Housing Croom Plating** 

Structure Mild Steel





### **Snacks Extruder**



#### Technical Specification

AC Motor : 25.0 HP (Make: CG)

AC Motor for Feed Control : 1.0 HP
AC Motor for vary cutter speed : 1.0 HP

Production Capacity : 90-100 KG/Hour

#### Construction : -

Stainless Steel. Stainless Steel Hoper

Stainless Steel Guard at Product Discharge.





# Twin Screw Snacks Extruder



#### Technical Specification

AC Main Motor : 30.0 kW.

AC Motor for Feeding : 0.75 kW.

AC Motor for cutting : 0.75 kW.

Production Capacity : 190-200 KG/HR

Control Panel : Fully Automatic

Construction : -

Stainless Steel. Stainless Steel Hoper

Stainless Steel Guard at Product Discharge.



# Some Shapes of Puff Snacks



# Popcorn Machine





#### Technical Specification

#### Dimensions: -

Length : 4 feet Width : 4 feet Height : 7 feet

Production Capacity : 90-100 KG/Hour

Blower Motor : 5.0 HP
AC Drive : 5.0 HP
Power : 22 kW

#### Construction: -

Material Contact Parts SS 304.

Heat insulated MS Body with SS Covering.







# Soya Nuggets Extruder









#### Technical **Specification**

**AC Motor** : 25.0 HP (Make: CG/Havells)

**AC Motor** : 1.0 HP (2 Nos.) **AC Drive** : 1.0 HP (2 Nos.) **Electric Supply** : 415 V 50 Hz 4 Wire **Production Capacity** : 90-100 KG/Hour

#### Construction:-

Painted Mild Steel. Stainless Steel Hoper Stainless Steel Guard at Product Discharge.





# Pasta Extruder



#### Technical Specification

AC Gear Motor (Main) : 7.5 HP (Make: C. G.)

AC Gear Motor for ho