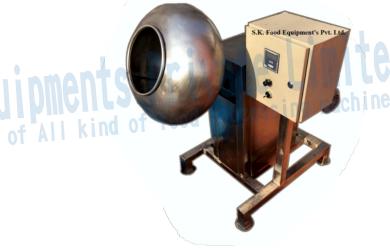

### Coating Pan

#### Technical Specification

AC Motor : 2.0 HP (Make: C. G.)

Pan Size : 4 feet

Capacity : 12-15 KG/Batch
MOC : Stainless Steel
Electric Supply : 415 V 50 Hz 4 Wire