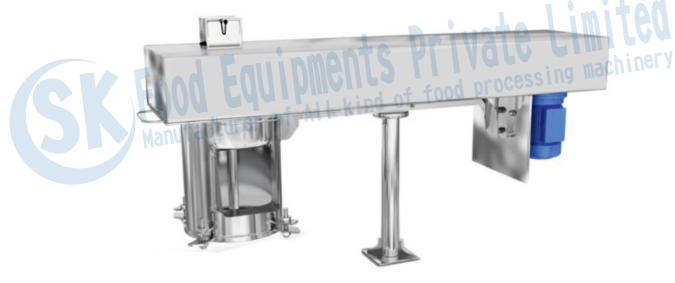

# Continuous Conveyor Dryer

# Technical Specification

AC Gear Motor : 3.0 HP (Make: C. G.)

Power : 24 kW

Capacity : 200-250 KG/Hour

MOC : Mild Steel Structure with Stainless Steel Cladding

Electric Supply : 415 V 50 Hz 4 Wire