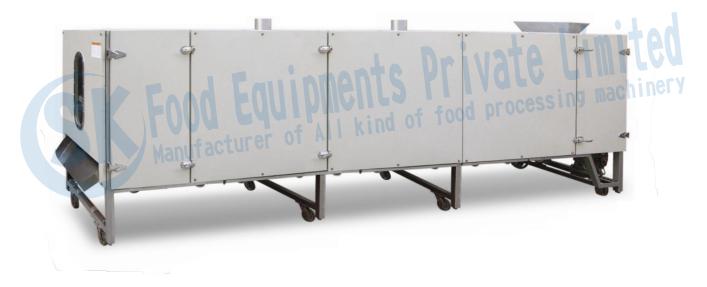

# Continuous Conveyor Dryer

# Technical Specification

AC Gear Motor : 3.0 HP (Make: C. G.)

Power : 24 kW

Capacity : 200-250 KG/Hour

MOC : Mild Steel Structure with Stainless Steel Cladding

Electric Supply : 415 V 50 Hz 4 Wire