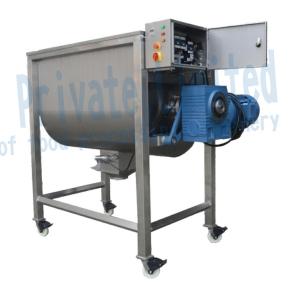

#### Meal Mixer

# Technical Specification

AC Motor : 2.0 HP (Make: C. G.)

Capacity : 50 KG/Hour

MOC : Stainless Steel

Electric Supply : 415 V 50 Hz 4 Wire

Contact parts are food grade.
Standard parts ensure long life.

#### **Vertical Mixer**

Technical Specification

: 5.0 HP (Make: C. G.)

: 100 KG/Hour

: Stainless Steel

tric Supply : 415 V 50 Hz 4 Wire