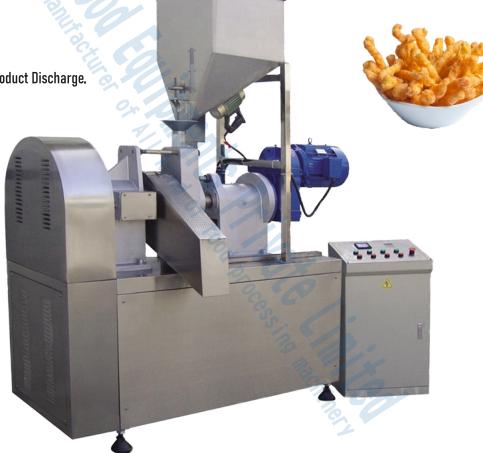

# **Kurkure Extruder**

#### Technical Specification

AC Motor

**Gear Motor** 

Electric Control Panel Production Capacity

: 25.0 HP (Make: CG/Havells)

: 5.0 HP

: AC Drive of 5.0 HP

: 100-125 KG/Hour

Stainless Steel Cladding.

Stainless Steel-202 Belt Guard.

Stainless Steel-304 Hopper.

Stainless Steel-304 Guard at Product Discharge.

**Housing Croom Plating** 

Structure Mild Steel