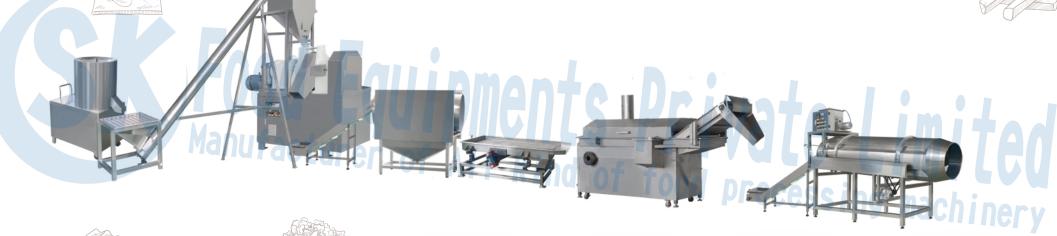

# **Kurkure Automatic Line**

# Mixing System---Extrusion System---- Frying System ---- Flavouring System

Kurkure curls are special extruded snacks, very crunchy and great in taste. They are made by a special extrusion process. The corn grits is moisturized in the flour mixer with water and fed to the Rotary Head Extruder. In the extruder, due to the two rotary plates made of bronze, the corn grits & rice grits are squeezed and twisted to form curls shape. The curls pass through the die and gets cut by the cutting knifes into required lengths

Kurkure curls are special extruded snacks, very crunchy and great in taste. They are made by a special extrusion process. The corn grits is moisturized in the flour mixer with water and fed to the Rotary Head Extruder. In the extruder, due to the two rotary plates made of bronze, the corn grits & rice grits are squeezed and twisted to form curls shape. The curls pass through the die and gets cut by the cutting knifes into required lengths