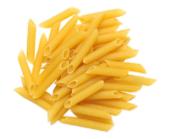

# Pasta Extruder

#### Technical Specification

AC Gear Motor (Main) : 7.5 HP (Make: C. G.)

AC Gear Motor for hopper : 2.0 HP

Capacity : 100 KG/Hour

MOC : Stainless Steel

Electric Supply : 415 V 50 Hz 4 Wire