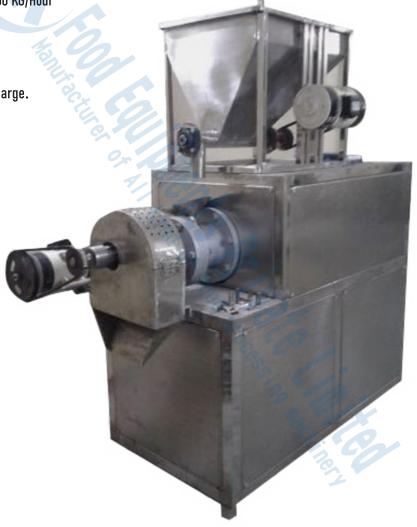

# **Kurkure Extruder**

#### Technical Specification

AC Motor

**Gear Motor** 

Electric Control Panel Production Capacity

: 25.0 HP (Make: CG/Havells)

: 5.0 HP

: AC Drive of 5.0 HP

: 100-125 KG/Hour

Stainless Steel Cladding.

Stainless Steel-202 Belt Guard.

Stainless Steel-304 Hopper.

Stainless Steel-304 Guard at Product Discharge.

**Housing Croom Plating** 

Structure Mild Steel