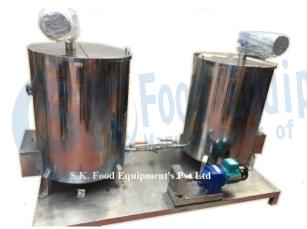

### **Slurry System**

Technical Specification

AC Gear Motor : 1.0 HP - 2 Nos.

Centrifugal Pump : 1.0 HP AC Drive : 1.0 HP

MOC

Electric Supply : 415 V 50 Hz 4 Wire