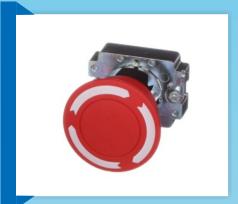

Proximity Sensor Pnp No 30mm

**PNP NC 30mm** 

**Electrical Channel Pvc Channel H45 X W25** 

Control Panel Illuminated
Push Button

**Control Panel Emergency Stop** 

Pid Controller UT35A-000-10-00\LP

**REC-27255 B2 W 6 INCH** 