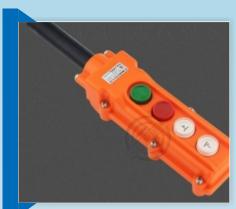

Proximity Sensor Pnp No 30mm

**PNP NC 30mm** 

**Electrical Channel Pvc Channel H45 X W25** 

Control Panel Illuminated
Push Button

**Control Panel Emergency Stop** 

Pid Controller UT35A-000-10-00\LP

**REC-27255 B2 W 6 INCH** 