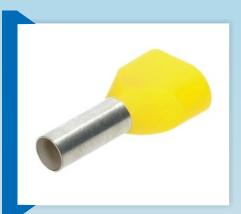

**REC-22038 A2 W (4")** 

End Cord Terminal
Twin 6mm

End Cord Terminal Twin 10mm

Remote Push Button Cob 61a