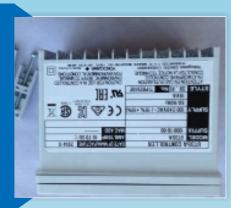

Proximity Sensor Pnp No 30mm

**PNP NC 30mm** 

**Electrical Channel Pvc Channel H45 X W25** 

Control Panel Illuminated
Push Button

**Control Panel Emergency Stop** 

Pid Controller UT35A-000-10-00\LP

**REC-27255 B2 W 6 INCH** 