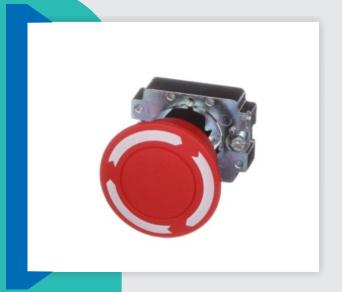

Proximity Sensor Pnp No 30mm

**PNP NC 30mm** 

**Electrical Channel Pvc Channel H45 X W25** 

Control Panel Illuminated
Push Button

**Control Panel Emergency Stop** 

Pid Controller UT35A-000-10-00\LP

**REC-27255 B2 W 6 INCH** 