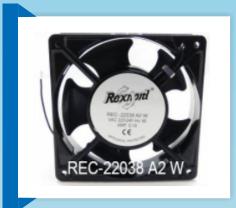

**REC-22038 A2 W (4")** 

End Cord Terminal
Twin 6mm

End Cord Terminal Twin 10mm

Remote Push Button Cob 61a