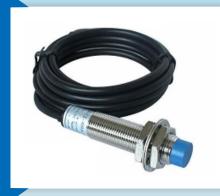

Proximity Sensor Pnp No 30mm

**PNP NC 30mm** 

**Electrical Channel Pvc Channel H45 X W25** 

Control Panel Illuminated
Push Button

**Control Panel Emergency Stop** 

Pid Controller UT35A-000-10-00\LP

**REC-27255 B2 W 6 INCH** 