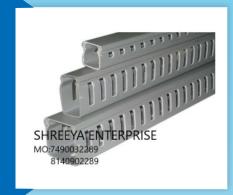

Proximity Sensor Pnp No 30mm

**PNP NC 30mm** 

**Electrical Channel Pvc Channel H45 X W25** 

Control Panel Illuminated
Push Button

**Control Panel Emergency Stop** 

Pid Controller UT35A-000-10-00\LP

**REC-27255 B2 W 6 INCH** 