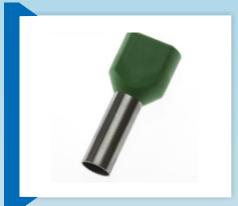

**REC-22038 A2 W (4")** 

End Cord Terminal
Twin 6mm

End Cord Terminal Twin 10mm

Remote Push Button Cob 61a