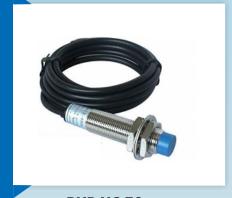

Proximity Sensor Pnp No 30mm

**PNP NC 30mm** 

**Electrical Channel Pvc Channel H45 X W25** 

Control Panel Illuminated
Push Button

**Control Panel Emergency Stop** 

Pid Controller UT35A-000-10-00\LP

**REC-27255 B2 W 6 INCH** 