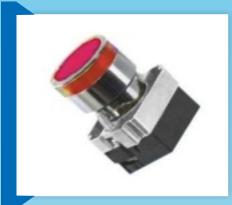

Proximity Sensor Pnp No 30mm

**PNP NC 30mm** 

**Electrical Channel Pvc Channel H45 X W25** 

Control Panel Illuminated
Push Button

**Control Panel Emergency Stop** 

Pid Controller UT35A-000-10-00\LP

**REC-27255 B2 W 6 INCH** 