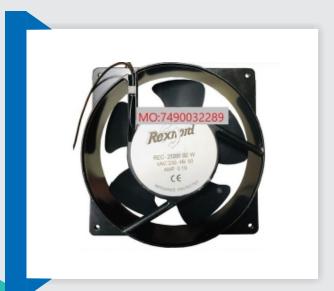

Proximity Sensor Pnp No 30mm

**PNP NC 30mm** 

**Electrical Channel Pvc Channel H45 X W25** 

Control Panel Illuminated
Push Button

**Control Panel Emergency Stop** 

Pid Controller UT35A-000-10-00\LP

**REC-27255 B2 W 6 INCH** 

**REC-22038 A2 W (4")** 

End Cord Terminal
Twin 6mm

End Cord Terminal Twin 10mm

Remote Push Button Cob 61a