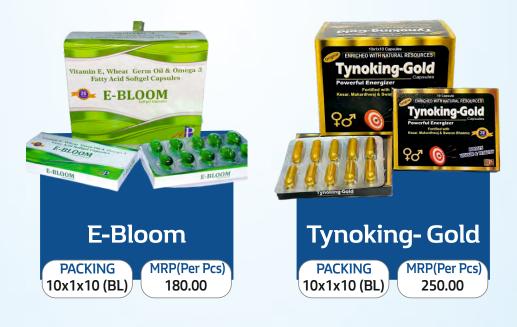

## Benefits of Vitamin E for Skin & Hair **Counteracts** Soothes Skin Redness Signs of Λ (Sensitivity/Rosacea/ Aging Skin Psorasis/Eczema) Thick & Intense nin E, Wheat Germ Oil & Omega Fatty Acid Softgel Capsules Voluminous Hydration Hair E-BLOOM **Controls Allergic** Adds Luster Reactions & Shine to Hair BLOOM Sun **Balance Oil** E-BLOOM Production Protection