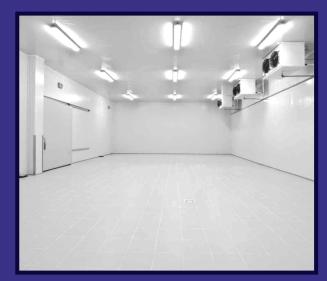

#### **Freezer Room**

## **COLD ROOM**

A Cold Room also known as refrigerated room or a walk-in cooler, is a controlled environment used for storing perishable goods at low temperatures to extend their shelf life. Cold rooms are commonly found in various industries, including food storage and distribution, pharmaceuticals, floral preservation, and scientific research.