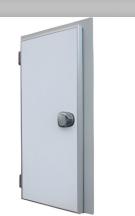

**Control Panel** 

**Overlap Doors** 

Overlap cold room doors provide efficient insulation, a tight seal, durability, and ease of access.

## **Specifications Of Doors**

It is designed with overlapping panels or flaps to provide an effective seal and prevent the loss of cold air from the storage area, These doors come in various sizes and configurations to fit different cold room openings and can be customized with options such as viewing windows, kick plates, or heaters to prevent frost buildup in freezer applications. Some key features of overlap cold room doors:

- Insulation
- Tight Seal
- Durability
- Customization
- Easy Access