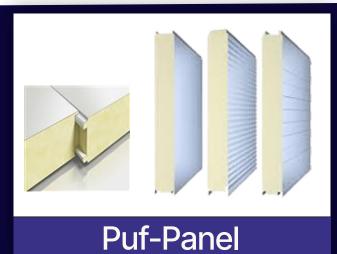

Fruit & Vegetables Horticulture

Ice Cream

Dry Fruits

Hospitality

Bakery Products

Frozen Food

Pharmaceutical & Chemical

Puf- Panel Thickness: 60, 80, 100, 120, 150 mm

Puf-Panels are used due to their excellent insulation properties, lightweight design, durability, versatility, and energy efficiency. They maintain stable temperatures, preserving the quality of stored goods, and optimizing operational efficiency.

### **Puf-Panel Features & Specifications:**

Panel Finish: P.P.G.I/P.P.G.I., P.P.G.I/S.S., S.S./S.S., Inner/Outer Panel Thickness: Wide Range: 60, 80, 100, 120, 150 mm Temperature range: 2° c to 8° c or -18° c to -25° c Panel Coupling: Cam locking mechanism to give you perfect sealing, resulting in resistance to corrosion & movement Floor Type: (1) Panels with heavy gauge aluminium chequered, Sheet suitable to non-slip materials (2) PUF Slabs with insulations & Kota stone.