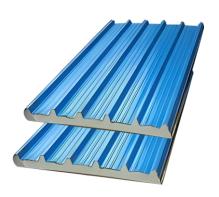

Puf-Panels are used due to their excellent insulation properties, lightweight design, durability, versatility, and energy efficiency. They maintain stable temperatures, preserving the quality of stored goods, and optimizing operational efficiency.

### **Puf-Panel Features & Specifications:**

Panel Finish: P.P.G.I/P.P.G.I., P.P.G.I/S.S., S.S./S.S., Inner/Outer Panel Thickness: Wide Range: 60, 80, 100, 120, 150 mm Temperature range: 2° c to 8° c or -18° c to -25° c Panel Coupling: Cam locking mechanism to give you perfect sealing, resulting in resistance to corrosion & movement Floor Type: (1) Panels with heavy gauge aluminium chequered, Sheet suitable to non-slip materials (2) PUF Slabs with insulations & Kota stone.