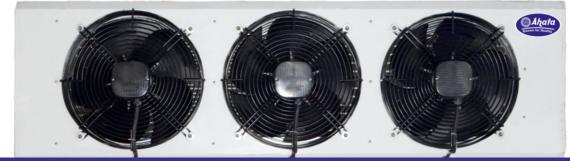

#### **Evaporator Unit**

Evaporator unit is another essential component of an air conditioning or refrigeration system. It's usually located indoors and works in conjunction with the condenser unit to remove heat from inside the cold room.

## **EVAPORATOR UNIT**

#### **FEATURES:**

Fan-High Reliability, lower temperature resistance, and low noise external rotor fans.

**Coil** – High-efficiency heat exchange with an in-line tube system for minimum loss of airflow between fans and large surface area for better cooling.

**Defrost**- Use electricity heating stainless steel pipe, high leak proofness at the end anti-electrical leakage, and long life.

Unit Body-Aluminium, PU type powder-coated, corrosion resistant, and nice appearance body.

Maintenance-Compact, adjustable & easily openable side panels for easy installation.