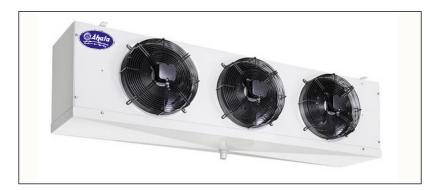

#### **Evaporator Unit**

Evaporator unit is another essential component of an air conditioning or refrigeration system. It's usually located indoors and works in conjunction with the condenser unit to remove heat from inside the cold room.

## **EVAPORATOR UNIT**

#### **FEATURES:**

Fan-High Reliability, lower temperature resistance, and low noise external rotor fans.

**Coil** – High-efficiency heat exchange with an in-line tube system for minimum loss of airflow between fans and large surface area for better cooling.

**Defrost**- Use electricity heating stainless steel pipe, high leak proofness at the end anti-electrical leakage, and long life.

Unit Body-Aluminium, PU type powder-coated, corrosion resistant, and nice appearance body.

Maintenance-Compact, adjustable & easily openable side panels for easy installation.