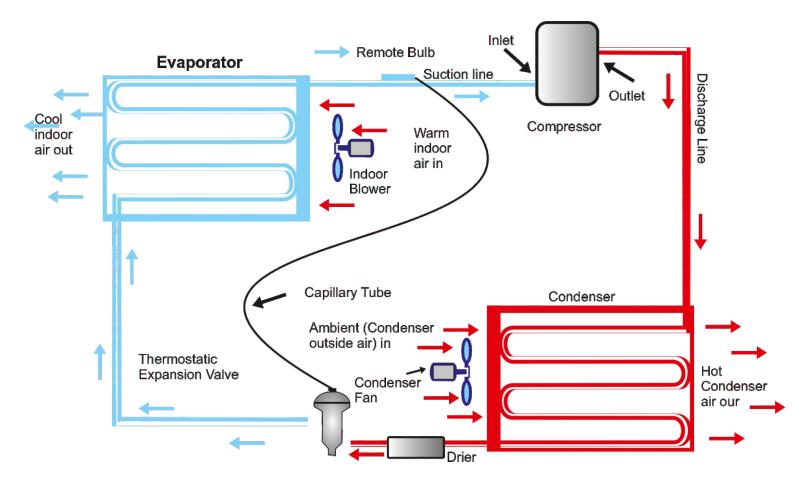

#### **Condensing Unit**

The condenser unit is a crucial component of an air conditioning system. It's located outside and is responsible for releasing heat absorbed from inside the cold room to the outside air.

Control panel is a centralized system that regulates and monitors the temperature and other conditions within a cold room or refrigerated storage space. It allows users to set and maintain specific temperature levels and other parameters required.

#### **Evaporator Unit**

Evaporator unit is another essential component of an air conditioning or refrigeration system. It's usually located indoors and works in conjunction with the condenser unit to remove heat from inside the cold room.

## **EVAPORATOR UNIT**

#### **FEATURES:**

Fan-High Reliability, lower temperature resistance, and low noise external rotor fans.

**Coil** – High-efficiency heat exchange with an in-line tube system for minimum loss of airflow between fans and large surface area for better cooling.

**Defrost**- Use electricity heating stainless steel pipe, high leak proofness at the end anti-electrical leakage, and long life.

Unit Body-Aluminium, PU type powder-coated, corrosion resistant, and nice appearance body.

Maintenance-Compact, adjustable & easily openable side panels for easy installation.