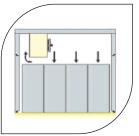

## **Specifications Of Doors**

It is designed with overlapping panels or flaps to provide an effective seal and prevent the loss of cold air from the storage area, These doors come in various sizes and configurations to fit different cold room openings and can be customized with options such as viewing windows, kick plates, or heaters to prevent frost buildup in freezer applications. Some key features of overlap cold room doors:

- Insulation
- Tight Seal
- Durability
- Customization
- Easy Access

**Control Panel** 

**Overlap Doors** 

Overlap cold room doors provide efficient insulation, a tight seal, durability, and ease of access.