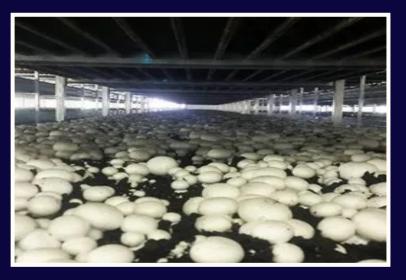

#### **MUSHROOM CHAMBER**

The production and consumption of mushrooms are growing very fast throughout the world. Cold preservation of mushrooms is the most important aspect of the storage and can be classified into two categories: refrigeration and freezing.

Cold or chill storage may use slightly lower temperature ranges, depending upon the freshness of the mushrooms to be refrigerated. The initial temperature of the button mushroom after picking, which varies based on environmental conditions, rises steadily during storage due to respiration and atmospheric temperature, leading to a deterioration in quality.

It has been estimated that mushrooms at higher temperatures have significantly higher respiratory activity than those at lower temperatures, which necessitates immediate shifting of mushrooms to a refrigerated zone. Low temperature retards the growth of microorganisms, reduces the rate of post-harvest metabolic activities of the mushroom tissues, and minimizes moisture loss.