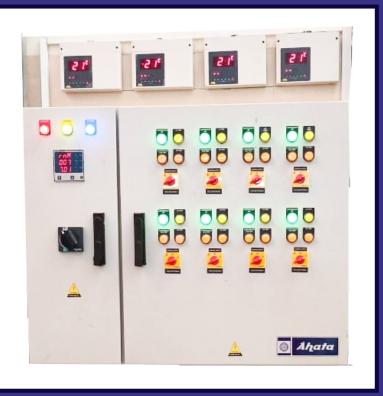

Control panel is a centralized system that regulates and monitors the temperature and other conditions within a cold room or refrigerated storage space. It allows users to set and maintain specific temperature levels and other parameters required.

### **CONTROL PANELS**

Control panels are vital components facilitating the operation, monitoring, and control of machinery

- User Interface
- Control Elements
- Displays Input/Output Connections
- Power Distribution
- Safety Features