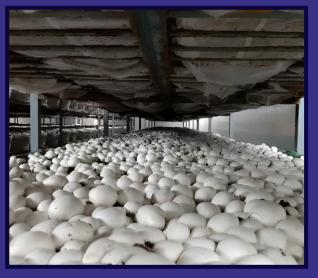

#### **Mushroom Chamber**

#### **MUSHROOM CHAMBER**

The production and consumption of mushrooms are growing very fast throughout the world. Cold preservation of mushrooms is the most important aspect of the storage and can be classified into two categories: refrigeration and freezing.

Cold or chill storage may use slightly lower temperature ranges, depending upon the freshness of the mushrooms to be refrigerated. The initial temperature of the button mushroom after picking, which varies based on environmental conditions, rises steadily during storage due to respiration and atmospheric temperature, leading to a deterioration in quality.

It has been estimated that mushrooms at higher temperatures have significantly higher respiratory activity than those at lower temperatures, which necessitates immediate shifting of mushrooms to a refrigerated zone. Low temperature retards the growth of microorganisms, reduces the rate of post-harvest metabolic activities of the mushroom tissues, and minimizes moisture loss.