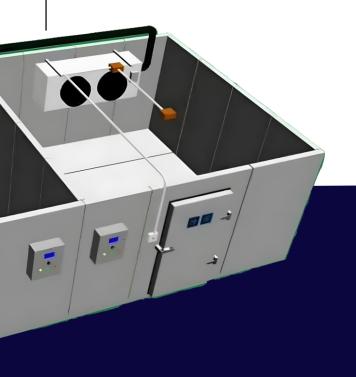

## **COLD ROOM**

A Cold Room also known as refrigerated room or a walk-in cooler, is a controlled environment used for storing perishable goods at low temperatures to extend their shelf life. Cold rooms are commonly found in various industries, including food storage and distribution, pharmaceuticals, floral preservation, and scientific research.