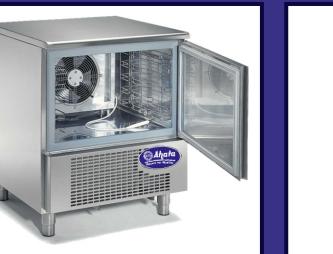

qualified and experienced engineers in sales, planning Production services who have sincere efforts in the growth of the company. We are targeting to develop a PAN INDIA network in all Major cities and towns.



















Fruit & Vegetables Horticulture

Ice Cream

Dry Fruits

Hospitality

Bakery Products

Frozen Food

Pharmaceutical & Chemical

Puf- Panel Thickness: 60, 80, 100, 120, 150 mm

**Application:** Storage of Frozen Food ,Vegetables, Ice cream, Horticulture, Pharmaceutical, Chemical, Dairy-Bakery, Dry Fruits



Source



Market Distribution



Pre Cooling



Grading & Sorting



Packing



Blast Chilling



**Display Marketing** 

Storage

## **Major Products**



#### **Cold Room**



#### **Freezer Room**



#### **Banana Ripening Chamber**



#### **Mushroom Chamber**





#### **Blast Chiller**

**Puf Panel** 

## **RIPENING CHAMBER**

Ahata Industries provide best ever ripening rooms for ripening of fruits like mango, banana and papaya. We provide forced draft cooling system for a uniform ripening for fruits even in large capacity rooms.

We used blended gas system for the purpose of ripening which is acceptable by all world food standards. With our system, clients have unique advantage of controlled ripening post storage life of the produce. The system offered by Ahata Industries has unique advantage of low weight loss after ripening which directly benefits to the customer. This chamber can be used as degreening of fruits like lime and oranges.









#### **MUSHROOM CHAMBER**

The production and consumption of mushrooms are growing very fast throug