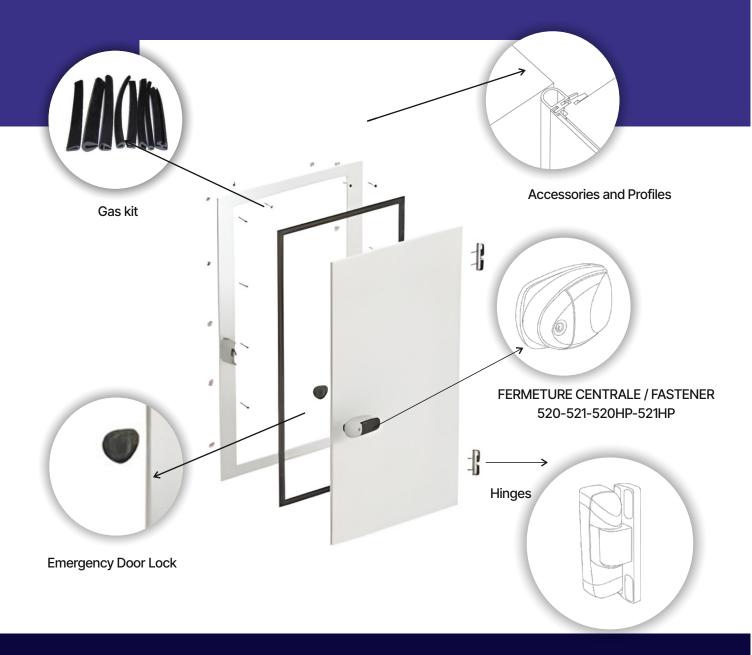

## **Specifications Of Doors**

It is designed with overlapping panels or flaps to provide an effective seal and prevent the loss of cold air from the storage area, These doors come in various sizes and configurations to fit different cold room openings and can be customized with options such as viewing windows, kick plates, or heaters to prevent frost buildup in freezer applications. Some key features of overlap cold room doors:

- Insulation
- Tight Seal
- Durability
- Customization
- Easy Access