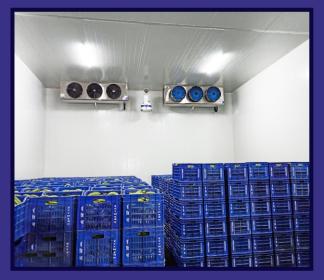

**Application:** Storage of Frozen Food ,Vegetables, Ice cream, Horticulture, Pharmaceutical, Chemical, Dairy-Bakery, Dry Fruits

Source

Market Distribution

Pre Cooling

Grading & Sorting

Packing

Blast Chilling

## **COLD ROOM**

A Cold Room also known as refrigerated room or a walk-in cooler, is a controlled environment used for storing perishable goods at low temperatures to extend their shelf life. Cold rooms are commonly found in various industries, including food storage and distribution, pharmaceuticals, floral preservation, and scientific research.