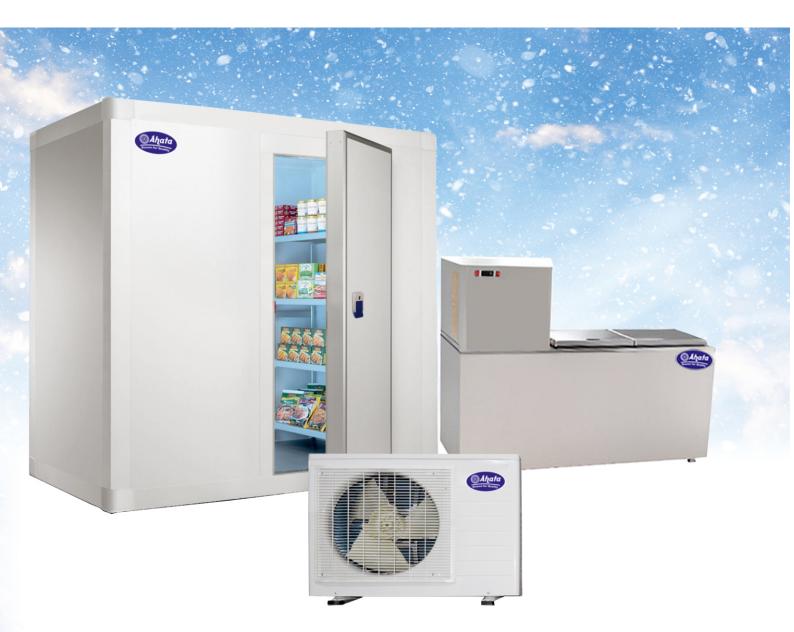

#### **Cold Room**

#### **Freezer Room**

#### **Blast Chiller**

**Puf Panel** 