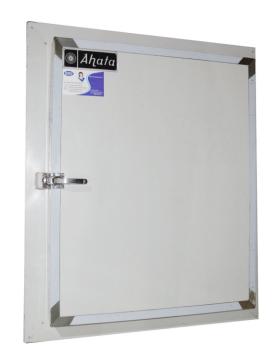

**Control Panel** 

**Overlap Doors** 

Overlap cold room doors provide efficient insulation, a tight seal, durability, and ease of access.

## **Specifications Of Doors**

It is designed with overlapping panels or flaps to provide an effective seal and prevent the loss of cold air from the storage area, These doors come in various sizes and configurations to fit different cold room openings and can be customized with options such as viewing windows, kick plates, or heaters to prevent frost buildup in freezer applications. Some key features of overlap cold room doors:

- Insulation
- Tight Seal
- Durability
- Customization
- Easy Access