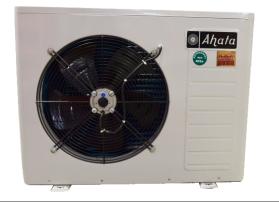

#### **Condensing Unit**

The condenser unit is a crucial component of an air conditioning system. It's located outside and is responsible for releasing heat absorbed from inside the cold room to the outside air.