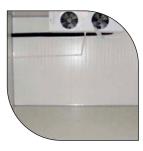

#### **Evaporator Unit**

Evaporator unit is another essential component of an air conditioning or refrigeration system. It's usually located indoors and works in conjunction with the condenser unit to remove heat from inside the cold room.

#### **Condensing Unit**

The condenser unit is a crucial component of an air conditioning system. It's located outside and is responsible for releasing heat absorbed from inside the cold room to the outside air.