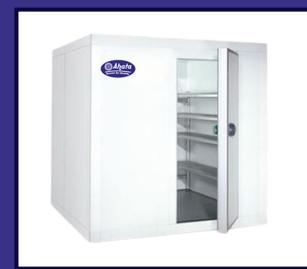

#### **Cold Room**

## **COLD ROOM**

A Cold Room also known as refrigerated room or a walk-in cooler, is a controlled environment used for storing perishable goods at low temperatures to extend their shelf life. Cold rooms are commonly found in various industries, including food storage and distribution, pharmaceuticals, floral preservation, and scientific research.