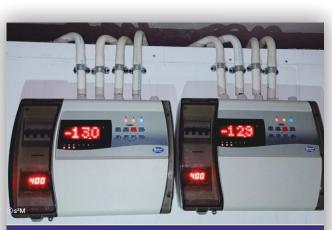

Control panel is a centralized system that regulates and monitors the temperature and other conditions within a cold room or refrigerated storage space. It allows users to set and maintain specific temperature levels and other parameters required.

**Control Panel** 

**Overlap Doors** 

Overlap cold room doors provide efficient insulation, a tight seal, durability, and ease of access.

### **CONTROL PANELS**

Control panels are vital components facilitating the operation, monitoring, and control of machinery

- User Interface
- Control Elements
- Displays Input/Output Connections
- Power Distribution
- Safety Features