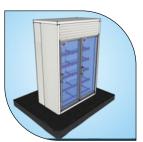

## **COLD ROOM**

A Cold Room also known as refrigerated room or a walk-in cooler, is a controlled environment used for storing perishable goods at low temperatures to extend their shelf life. Cold rooms are commonly found in various industries, including food storage and distribution, pharmaceuticals, floral preservation, and scientific research.