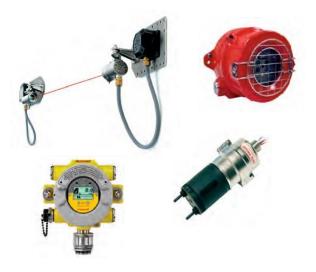

#### **ONLINE GAS & FLAME DETECTORS**

- Online Gas Detection For Hydrocarbons, Toxics & Volatile Organic Compounds Ranging From Point Type Detector to Open Path Gas Detectors
- Wide Range of Multi Spectrum Optical Based Flame Detector To detect all Kind of hydrocarbon fire.
- Hi-tech Gas Detector Which Can Be Used In LABS Where Very Low Level Precise Measurement is required
- Commercial & Residential range of Gas
  Detectors