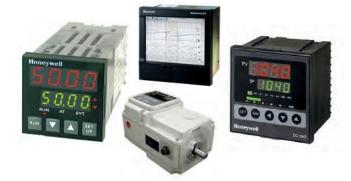

#### HONEYWELL DIGITAL CONTROLLER & RECORDERS

- Single Loop & Multiloop Controllers
- Chartless Recorders
- Circular Chart Recorders
- Programmers
- Herculine Electrical Actuators