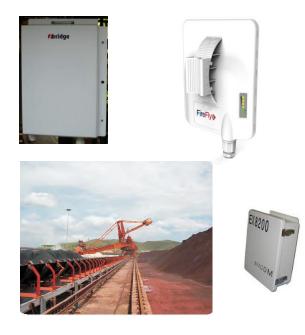

#### WIRELESS SYSTEM SOLUTION

## **RF WIRELESS**

- work in license free 5.8 GHz frequency band
- Low maintenance cost and easy to troubleshoot.
- To avoid losses due to link failure, redundant parallel link provided to continue with running process which increases production and avoids breakdown.
- Single hardware should be able to configured in Master and Slave modes
- Technology specializes in the development of communication solutions compatible with the large automation suppliers' controllers such as Rockwell Automation, Honeywell, Schneider Electric, ABB, Siemens,
- working in harsh marine environment with availability of 99%
- Stacker Reclaimer is controlled and monitored using wireless communication system.
- Seamless & robust communication is achieved between PLC & SCADA

#### GSM WIRELESS

- Reliable communication 3G,4G
- Secure transmission between control room and stations
- Remote maintenance without roaming charges
- Web Based, Low Cost and Modular Home Automation System
- Automatic alerts via SMS and e-mail for Events
- Monitor Different Field sensors and switch relays on dash board
- Remote Upload & Download PLC program
- Application- Water pumping remote control, facility Management, Fire & Security Management, Environmental Etc.