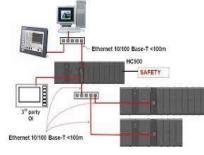

#### PLC & HC900 SYSTEM

#### DCS & ESD SYSTEM

- Plant curies DSC Control System
- C300 & IO Components
- ESD- Contol edge Safety system with
- Easy to Use and Configure
- Safety Integrity Level (SIL) IEC 61508
- High performance input/output (I/O) design
- Profit Loop algorithm for improved control performance and simplified maintenance
- IloT enabled, Safety peer protocol
- SIL2 certified Universal IO with SOE, Line monitoring, NAMUR, HART ready

- Control edge HC900 Process Control System
- ML PLC System
  --MI200, ML200R & ML50
- Field networks / Process control networks
- Human Machine Interfaces (HMI) ; Remote termination Unit (RTU)
- IOT & IIoT enabled Product
- Experion<sup>®</sup> HS is a powerful software platform that incorporates innovative applications for Human Machine Interface (HMI) and supervisory control and data acquisition (SCADA).
- Application- Boilers, furnaces, WTP, Reactors, Pilot operations, Kilns Etc