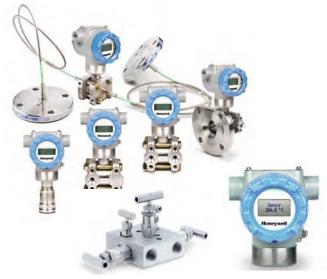

#### FIELD INSTRUMENTS

#### HONEYWELL SMARTLINE TRANSMITTERS

Honeywell Smart line Smart Pressure Measurement System set the standard for total performance in harsh Process environments featuring The Industries Most Modular & robust Transmitter

- Accuracy up to 0.025%
- Turndown ratios up To 400:1
- Response Time Up to 90ms
- Hart Communicator, SMV, Flow meter