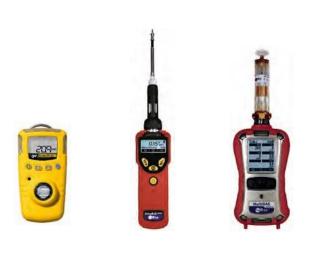

#### **PORTABLE GAS DETECTORS**

- Wde Range Of Portable Gas Leak Detector (BW Technologies & RAE Systems) And Connected Solutions That Offer Long Run, Reliability, Signal Button Operation, Affordability, & Incredible ease to use
- Comprehensive range of wireless Instruments
  & Area Monitors For Quick Deployment
  Solutions