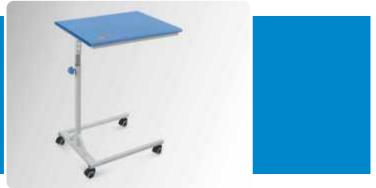

BED SIDE LOCKER ABS PANEL

Size: 385mm x 390mm x 760mm ht

MHF-123 BED SIDE LOCKER

Size: 355mm x 380mm x 760mm ht

MHF-125 OVER BED TABLE PUSH TYPE

Size: 1115mm x 455mm x 965mm ht