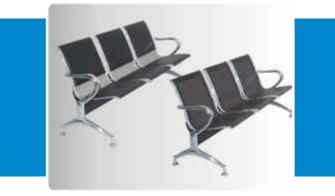

WAITING CHAIRS EXCELL

MHF-158 LAPROSCOPY TROLLEY

MHF-158 S LAPROSCOPY TROLLEY

Size: 605mm x 705mm x 1395mm ht

MHF-159 SCRUB SINK

Size: 510mm x 990mm x 455mm ht

MHF-161 FOLDING WHEEL CHAIR

MHF-160 SUCTION MACHINE