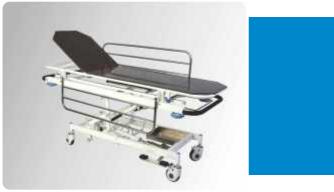

### MATRIX MEDICAL SYSTEM

MHF-140 DOUBLE STEP STOOL

Size: 610mm x 455mm x 455mm ht

STRETCHER ON TROLLEY

**MHF-142** 

MHF-141 STRETCHER ON TROLLEY

Size: 2130mm x 610mm x 810mm ht

MHF-143 STRETCHER ON TROLLEY

Size: 2130mm x 610mm x 810mm ht

Size: 2130mm x 610mm x 810mm ht

MHF-144 MAYO'S TABLE

Size: 560mm x 400mm x 810mm ht

MAYO'S TABLE

Size: 800mm x 500mm x 810 to 1270mm ht

MHF-147 INSTRUMENT TROLLEY

Size: 915mm x 530mm x 810mm ht (M-147A) Size: 760mm x 530mm x 810mm ht (M-147B) Size: 610mm x 450mm x 810mm ht (M-147C)