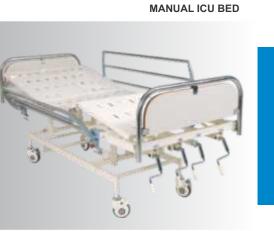

MHF-111 MANUAL ICU BED

**MHF-111 A** 

MANUAL ICU BED

#### **Features:**

Size: 2100mm x 950mm x 430mm - 610mm ht

- ✤ 4 Section top in 18 swg CRCA sheet.
- Easily detachable ABS Head and Foot end bows.
- ✤ 2 Pcs Aluminium Railings.
- 125mm Central/directional locking Castors.
- Manual control all the movements.
- I.V. position at all the four corners of the Bed.
- Finish: Pretreated & Epoxy powder coated.