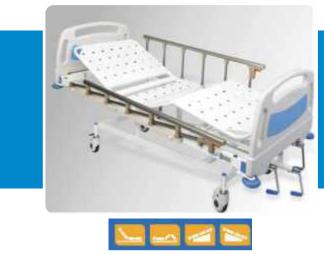

#### **MHF-108** MOTORIZED ICU BED

#### **Features:**

Size: 2100mm x 1050mm x 430mm - 610mm ht

- •• Advance linear actuator system.
- 4 Section top in 18 swg CRCA sheet. ٠.
- Easily detachable ABS Head and Foot end bows.
- ✤ 4 Pcs ABS Railings with Inclination indicators.
- 125mm Central/directional locking Castors.
- Wired remote control all the movements.
- Operate Nurse control panel provided. ٠.
- Manual CPR from both sides of the bed. ٠.
- CPR function/Zero Position can be attained from the remote.
- I.V. position at all the four corners of the Bed.
- Finish: Pretreated & Epoxy powder coated. •