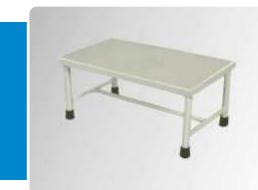

Size: 1830mm x 610mm x 7600mm ht

MHF-137 SINGLE STEP STOOL

Size: 610mm x 455mm x 305mm ht

MHF-136 EXAMINATION COUCH

Size: 1830mm x 610mm x 7600mm ht

MHF-138 EXAMINATION TABLE GYNAEC

Size: 1830mm x 610mm x 7600mm ht