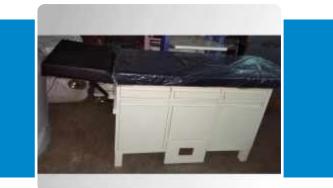

Size: 300mm x 300mm x 510mm

1800mm x 610mm

INNOVATION FOR LIFECARE WWW.hospitalfurniture.net.in

8

Size: 1830mm x 610mm x 7600mm ht

MHF-134 INSTRUMENT CABINET

Size: 1830mm x 610mm x 7600mm ht

MHF-135 EXAMINATION COUCH

Size: 1830mm x 610mm x 7600mm ht

MHF-137 SINGLE STEP STOOL

Size: 610mm x 455mm x 305mm ht

MHF-136 EXAMINATION COUCH

Size: 1830mm x 610mm x 7600mm ht

MHF-138 EXAMINATION TABLE GYNAEC

Size: 1830mm x 610mm x 7600mm ht