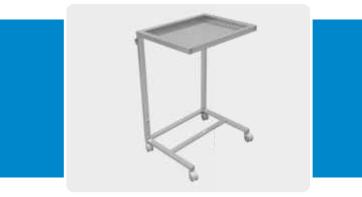

Size: 2130mm x 610mm x 810mm ht

Size: 2130mm x 610mm x 810mm ht

MHF-144 MAYO'S TABLE

Size: 560mm x 400mm x 810mm ht

MAYO'S TABLE

Size: 800mm x 500mm x 810 to 1270mm ht

MHF-147 INSTRUMENT TROLLEY

Size: 915mm x 530mm x 810mm ht (M-147A) Size: 760mm x 530mm x 810mm ht (M-147B) Size: 610mm x 450mm x 810mm ht (M-147C)