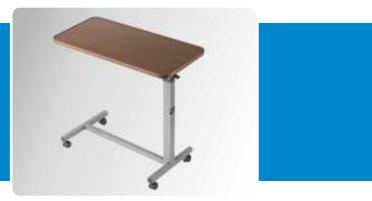

BED SIDE LOCKER ABS PANEL

Size: 385mm x 390mm x 760mm ht

MHF-123 BED SIDE LOCKER

Size: 355mm x 380mm x 760mm ht

MHF-125 OVER BED TABLE PUSH TYPE

Size: 1115mm x 455mm x 965mm ht