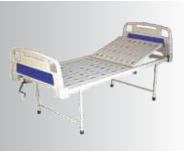

#### MHF-112 MANUAL FIXED HEIGHT ICU BED

#### **Features:**

Size: 2100mm x 950mm x 430mm - 610mm ht

- ✤ 4 Section top in 18 swg CRCA sheet.
- Easily detachable ABS Head and Foot end bows.
- ✤ 2 Pcs Aluminium Railings.
- 125mm Central/directional locking Castors.
- Manual control all the movements.
- I.V. position at all the four corners of the Bed.
- Finish: Pretreated & Epoxy powder coated.