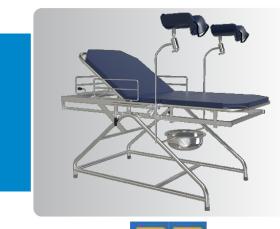

MHF-162 ANAESTHESIA MACHINE

MHF-163 LABOR DELIVERY ROOM BED (LDR)

#### **Features:**

Size: 980mm x 965mm x 880mm ht

- ✤ 3 Section top in 18 swg CRCA sheet.
- Easily detachable ABS Head and Foot end bows.
- ✤ 2 Pcs ABS Railings.
- 125mm Central/directional locking Castors.
- Manual control all the movements.
- Height adjustable by hydraulic pump.