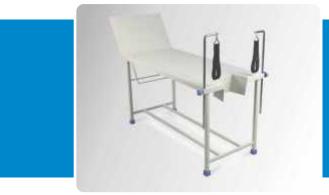

Size: 1830mm x 610mm x 7600mm ht

MHF-137 SINGLE STEP STOOL

Size: 610mm x 455mm x 305mm ht

MHF-136 EXAMINATION COUCH

Size: 1830mm x 610mm x 7600mm ht

MHF-138 EXAMINATION TABLE GYNAEC

Size: 1830mm x 610mm x 7600mm ht

MHF-139 EXAMINATION TABLE GYNAEC

Size: 1830mm x 610mm x 7600mm ht