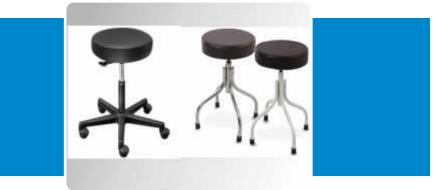

MHF-155 SOILED LINEN BIN

Size: 460mm x 860mmht

MHF-152 SOILED LINEN TROLLEY EXCEL

Size: 790mm x 590mm x 860mm ht

MHF-154 SOILED LINEN BIN

Size: 460mm x 860mmht

MHF-156 REVOLVING STOOL

Size: 290mm dia top x 425-675mm ht