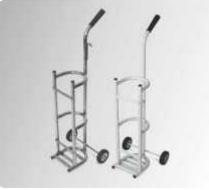

### **MATRIX MEDICAL SYSTEM**

MHF-128 ATTENDANT BED WITH CUSHION

Size: 1800mm x 610mm x 380mm ht

MHF-130 CYLINDER TROLLEY

Size: 1870mm x 825mm x 560mm ht

MHF-131 BED SIDE SCREEN 4 FOLD

Size: 1675mm ht x 2440mm