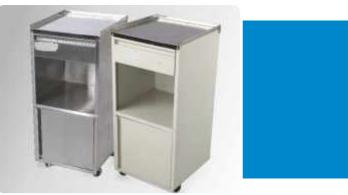

BED SIDE LOCKER ABS PANEL

Size: 385mm x 390mm x 760mm ht

MHF-123 BED SIDE LOCKER

Size: 355mm x 380mm x 760mm ht

MHF-125 OVER BED TABLE PUSH TYPE

Size: 1115mm x 455mm x 965mm ht