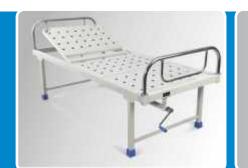

#### **MHF-109** MOTORIZED ICU BED

#### **Features:**

Size: 2100mm x 1050mm x 430mm - 610mm ht

- ٠. Advance linear actuator system.
- 4 Section top in 18 swg CRCA sheet.
- Easily detachable ABS Head and Foot end bows.
- ✤ 2 Pcs Aluminium Railings.
- 125mm Central/directional locking Castors.
- Wired remote control all the movements.
- Operate Nurse control panel provided.
- I.V. position at all the four corners of the Bed.
- Finish: Pretreated & Epoxy powder coated. ••