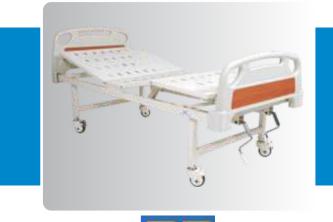

#### **MHF-109** MOTORIZED ICU BED

#### **Features:**

Size: 2100mm x 1050mm x 430mm - 610mm ht

- ٠. Advance linear actuator system.
- 4 Section top in 18 swg CRCA sheet.
- Easily detachable ABS Head and Foot end bows.
- ✤ 2 Pcs Aluminium Railings.
- 125mm Central/directional locking Castors.
- Wired remote control all the movements.
- Operate Nurse control panel provided.
- I.V. position at all the four corners of the Bed.
- Finish: Pretreated & Epoxy powder coated. ••