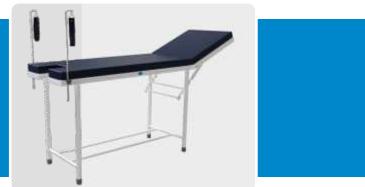

Size: 1830mm x 610mm x 7600mm ht

MHF-137 SINGLE STEP STOOL

Size: 610mm x 455mm x 305mm ht

MHF-136 EXAMINATION COUCH

Size: 1830mm x 610mm x 7600mm ht

MHF-138 EXAMINATION TABLE GYNAEC

Size: 1830mm x 610mm x 7600mm ht

MHF-139 EXAMINATION TABLE GYNAEC

Size: 1830mm x 610mm x 7600mm ht