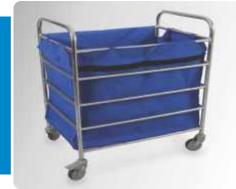

MHF-155 SOILED LINEN BIN

Size: 460mm x 860mmht

MHF-152 SOILED LINEN TROLLEY EXCEL

Size: 790mm x 590mm x 860mm ht

MHF-154 SOILED LINEN BIN

Size: 460mm x 860mmht

MHF-156 REVOLVING STOOL

Size: 290mm dia top x 425-675mm ht