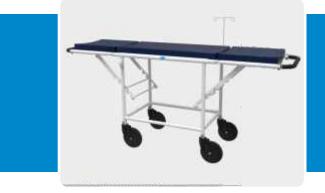

### MATRIX MEDICAL SYSTEM

MHF-140 DOUBLE STEP STOOL

Size: 610mm x 455mm x 455mm ht

STRETCHER ON TROLLEY

**MHF-142** 

MHF-141 STRETCHER ON TROLLEY

Size: 2130mm x 610mm x 810mm ht

MHF-143 STRETCHER ON TROLLEY