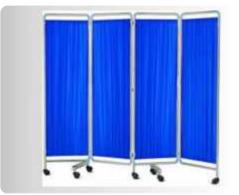

### **MATRIX MEDICAL SYSTEM**

MHF-128 ATTENDANT BED WITH CUSHION

Size: 1800mm x 610mm x 380mm ht

MHF-130 CYLINDER TROLLEY

Size: 1870mm x 825mm x 560mm ht

MHF-131 BED SIDE SCREEN 4 FOLD

Size: 1675mm ht x 2440mm