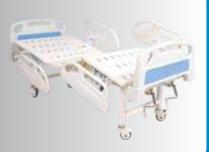

#### **MHF-108** MOTORIZED ICU BED

#### **Features:**

Size: 2100mm x 1050mm x 430mm - 610mm ht

- •• Advance linear actuator system.
- 4 Section top in 18 swg CRCA sheet. ٠.
- Easily detachable ABS Head and Foot end bows.
- ✤ 4 Pcs ABS Railings with Inclination indicators.
- 125mm Central/directional locking Castors.
- Wired remote control all the movements.
- Operate Nurse control panel provided. ٠.
- Manual CPR from both sides of the bed. ٠.
- CPR function/Zero Position can be attained from the remote.
- I.V. position at all the four corners of the Bed.
- Finish: Pretreated & Epoxy powder coated. •