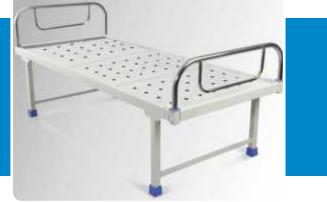

**MHF-113** 

### **Features:**

Size: 2100mm x 950mm x 430mm - 610mm ht

- ✤ 4 Section top in 18 swg CRCA sheet.
- Easily detachable S.Steel Head and Foot end bows.
- ✤ 2 Pcs Aluminium Railings.
- 125mm Central/directional locking Castors.
- Manual control all the movements.
- I.V. position at all the four corners of the Bed.
- Finish: Pretreated & Epoxy powder coated.