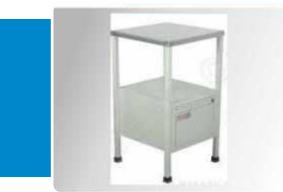

BED SIDE LOCKER ABS PANEL

Size: 385mm x 390mm x 760mm ht

MHF-123 BED SIDE LOCKER

Size: 355mm x 380mm x 760mm ht

MHF-125 OVER BED TABLE PUSH TYPE

Size: 1115mm x 455mm x 965mm ht