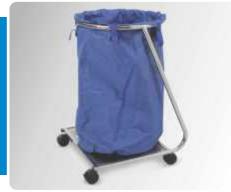

MHF-155 SOILED LINEN BIN

Size: 460mm x 860mmht

MHF-152 SOILED LINEN TROLLEY EXCEL

Size: 790mm x 590mm x 860mm ht

MHF-154 SOILED LINEN BIN

Size: 460mm x 860mmht

MHF-156 REVOLVING STOOL

Size: 290mm dia top x 425-675mm ht