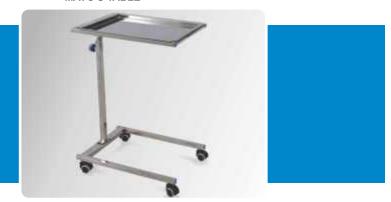

Size: 2130mm x 610mm x 810mm ht

Size: 2130mm x 610mm x 810mm ht

MHF-144 MAYO'S TABLE

Size: 560mm x 400mm x 810mm ht

MAYO'S TABLE

Size: 800mm x 500mm x 810 to 1270mm ht

MHF-147 INSTRUMENT TROLLEY

Size: 915mm x 530mm x 810mm ht (M-147A) Size: 760mm x 530mm x 810mm ht (M-147B) Size: 610mm x 450mm x 810mm ht (M-147C)