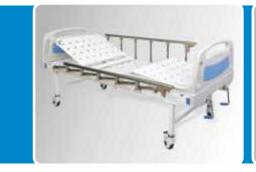

#### MHF-112 MANUAL FIXED HEIGHT ICU BED

#### **Features:**

Size: 2100mm x 950mm x 430mm - 610mm ht

- ✤ 4 Section top in 18 swg CRCA sheet.
- Easily detachable ABS Head and Foot end bows.
- ✤ 2 Pcs Aluminium Railings.
- 125mm Central/directional locking Castors.
- Manual control all the movements.
- I.V. position at all the four corners of the Bed.
- Finish: Pretreated & Epoxy powder coated.