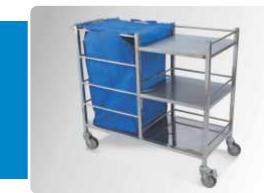

MHF-155 SOILED LINEN BIN

Size: 460mm x 860mmht

MHF-152 SOILED LINEN TROLLEY EXCEL

Size: 790mm x 590mm x 860mm ht

MHF-154 SOILED LINEN BIN

Size: 460mm x 860mmht

MHF-156 REVOLVING STOOL

Size: 290mm dia top x 425-675mm ht