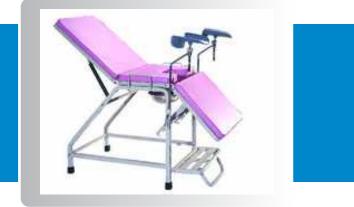

MHF-164 TELESCOPIC DELIVERY TABLE

#### **Features:**

Size: 1900mm x 900mm x 800mm ht

- ✤ 3 Section top in 18 swg CRCA sheet.
- Manual control all the movements.

MHF-165 TELESCOPIC DELIVERY TABLE ADJUSTABLE HEIGHT

MHF-166 THREE FOLD DELIVERY TABLE