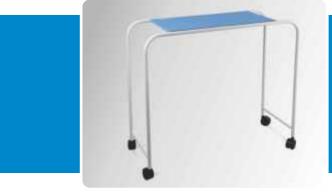

Size: 660mm x 405mm x 810-1270mm ht

ATTENDANT CHAIR/BED

**MHF-129** 

BABY BED

Size: 1800mm x 510mm x 380mm ht