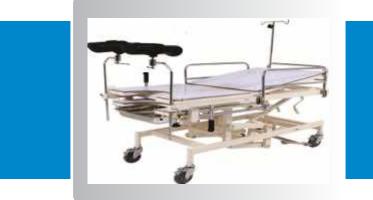

S EXCELL



MHF-158 LAPROSCOPY TROLLEY



MHF-158 S LAPROSCOPY TROLLEY



Size: 605mm x 705mm x 1395mm ht

MHF-159 SCRUB SINK



Size: 510mm x 990mm x 455mm ht

MHF-161 FOLDING WHEEL CHAIR



MHF-160 SUCTION MACHINE



MHF-162 ANAESTHESIA MACHINE





MHF-163 LABOR DELIVERY ROOM BED (LDR)



#### **Features:**

Size: 980mm x 965mm x 880mm ht

- ✤ 3 Section top in 18 swg CRCA sheet.
- Easily detachable ABS Head and Foot end bows.
- ✤ 2 Pcs ABS Railings.
- 125mm Central/directional locking Castors.
- Manual control all the movements.
- Height adjustable by hydraulic pump.

MHF-164 TELESCOPIC DELIVERY TABLE

#### **Features:**

Size: 1900mm x 900mm x 800mm ht

- ✤ 3 Section top in 18 swg CRCA sheet.
- Manual control all the movements.





MHF-165 TELESCOPIC DELIVERY TABLE ADJUSTABLE HEIGHT



MHF-166 THREE FOLD DELIVERY TABLE