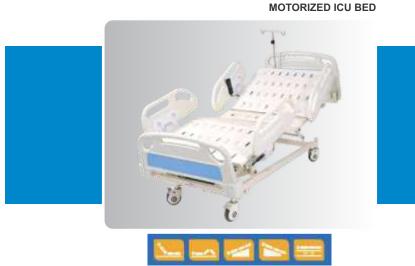

#### **MHF-109** MOTORIZED ICU BED

#### **Features:**

Size: 2100mm x 1050mm x 430mm - 610mm ht

- ٠. Advance linear actuator system.
- 4 Section top in 18 swg CRCA sheet.
- Easily detachable ABS Head and Foot end bows.
- ✤ 2 Pcs Aluminium Railings.
- 125mm Central/directional locking Castors.
- Wired remote control all the movements.
- Operate Nurse control panel provided.
- I.V. position at all the four corners of the Bed.
- Finish: Pretreated & Epoxy powder coated. ••