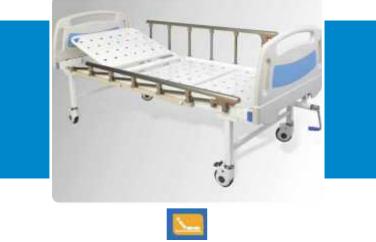

MHF-111 MANUAL ICU BED

**MHF-111 A** 

MANUAL ICU BED

#### **Features:**

Size: 2100mm x 950mm x 430mm - 610mm ht

- ✤ 4 Section top in 18 swg CRCA sheet.
- Easily detachable ABS Head and Foot end bows.
- ✤ 2 Pcs Aluminium Railings.
- 125mm Central/directional locking Castors.
- Manual control all the movements.
- I.V. position at all the four corners of the Bed.
- Finish: Pretreated & Epoxy powder coated.