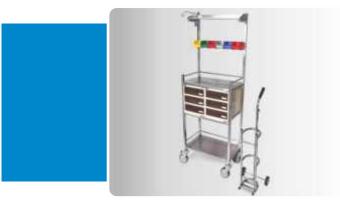

#### MHF-150 HYDRAULIC TRAUMA CARE RECOVERY TROLLEY

Size: 2130mm x 610mm x 610mm ht

MHF-151 EMERGENCY CRASH CART

Size: 1525-940mm (H) x 380mm (W) x 675mm (L)

MHF-153 SOILED LINEN FRESH TROLLEY

Size: 460mm x 920mm x 860mm ht