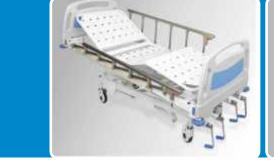

**MHF-110** 

#### **Features:**

Size: 2100mm x 1050mm x 430mm - 610mm ht

- Advance linear actuator system. ٠.
- ✤ 4 Section top in 18 swg CRCA sheet.
- Easily detachable ABS Head and Foot end bows.
- ✤ 4 Pcs ABS Railings.
- 125mm Central/directional locking Castors.
- Wired remote control all the movements.
- ٠. Operate Nurse control panel provided.
- I.V. position at all the four corners of the Bed. ٠.
- Finish: Pretreated & Epoxy powder coated. ••