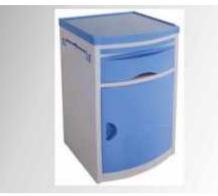

BED SIDE LOCKER ABS PANEL

Size: 385mm x 390mm x 760mm ht

MHF-123 BED SIDE LOCKER

Size: 355mm x 380mm x 760mm ht

MHF-125 OVER BED TABLE PUSH TYPE

Size: 1115mm x 455mm x 965mm ht