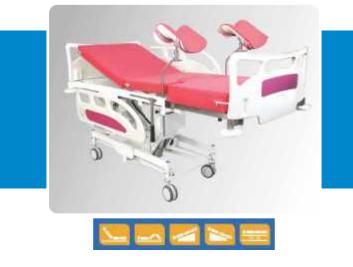

#### **MHF-108** MOTORIZED ICU BED

#### **Features:**

Size: 2100mm x 1050mm x 430mm - 610mm ht

- •• Advance linear actuator system.
- 4 Section top in 18 swg CRCA sheet. ٠.
- Easily detachable ABS Head and Foot end bows.
- ✤ 4 Pcs ABS Railings with Inclination indicators.
- 125mm Central/directional locking Castors.
- Wired remote control all the movements.
- Operate Nurse control panel provided. ٠.
- Manual CPR from both sides of the bed. ٠.
- CPR function/Zero Position can be attained from the remote.
- I.V. position at all the four corners of the Bed.
- Finish: Pretreated & Epoxy powder coated. •