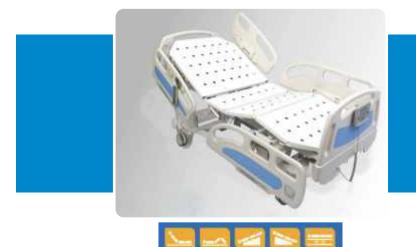

#### **MHF-108** MOTORIZED ICU BED

#### **Features:**

Size: 2100mm x 1050mm x 430mm - 610mm ht

- •• Advance linear actuator system.
- 4 Section top in 18 swg CRCA sheet. ٠.
- Easily detachable ABS Head and Foot end bows.
- ✤ 4 Pcs ABS Railings with Inclination indicators.
- 125mm Central/directional locking Castors.
- Wired remote control all the movements.
- Operate Nurse control panel provided. ٠.
- Manual CPR from both sides of the bed. ٠.
- CPR function/Zero Position can be attained from the remote.
- I.V. position at all the four corners of the Bed.
- Finish: Pretreated & Epoxy powder coated. •