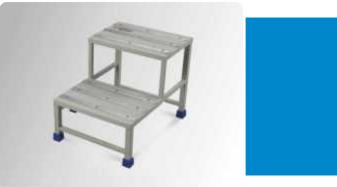

Size: 1830mm x 610mm x 7600mm ht

MHF-137 SINGLE STEP STOOL

Size: 610mm x 455mm x 305mm ht

MHF-136 EXAMINATION COUCH

Size: 1830mm x 610mm x 7600mm ht

MHF-138 EXAMINATION TABLE GYNAEC

Size: 1830mm x 610mm x 7600mm ht

### MATRIX MEDICAL SYSTEM

MHF-140 DOUBLE STEP STOOL

Size: 610mm x 455mm x 455mm ht

STRETCHER ON TROLLEY

**MHF-142** 

MHF-141 STRETCHER ON TROLLEY

Size: 2130mm x 610mm x 810mm ht

MHF-143 STRETCHER ON TROLLEY