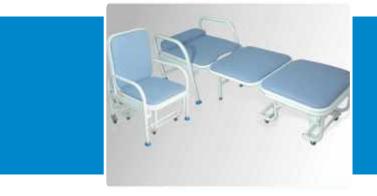

Size: 660mm x 405mm x 810-1270mm ht

ATTENDANT CHAIR/BED

**MHF-129** 

BABY BED

Size: 1800mm x 510mm x 380mm ht

### **MATRIX MEDICAL SYSTEM**

MHF-128 ATTENDANT BED WITH CUSHION

Size: 1800mm x 610mm x 380mm ht

MHF-130 CYLINDER TROLLEY

Size: 1870mm x 825mm x 560mm ht

MHF-131 BED SIDE SCREEN 4 FOLD

Size: 1675mm ht x 2440mm