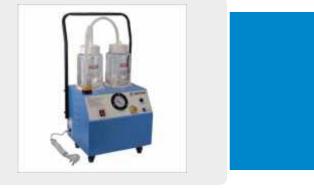

WAITING CHAIRS EXCELL

MHF-158 LAPROSCOPY TROLLEY

MHF-158 S LAPROSCOPY TROLLEY

Size: 605mm x 705mm x 1395mm ht

MHF-159 SCRUB SINK

Size: 510mm x 990mm x 455mm ht

MHF-161 FOLDING WHEEL CHAIR

MHF-160 SUCTION MACHINE