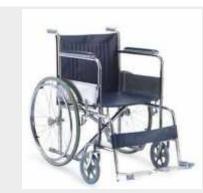

WAITING CHAIRS EXCELL

MHF-158 LAPROSCOPY TROLLEY

MHF-158 S LAPROSCOPY TROLLEY

Size: 605mm x 705mm x 1395mm ht

MHF-159 SCRUB SINK

Size: 510mm x 990mm x 455mm ht

MHF-161 FOLDING WHEEL CHAIR

MHF-160 SUCTION MACHINE