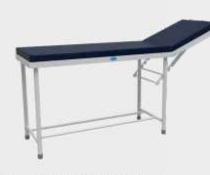

Size: 300mm x 300mm x 510mm

1800mm x 610mm

INNOVATION FOR LIFECARE WWW.hospitalfurniture.net.in

8

Size: 1830mm x 610mm x 7600mm ht

MHF-134 INSTRUMENT CABINET

Size: 1830mm x 610mm x 7600mm ht

MHF-135 EXAMINATION COUCH

Size: 1830mm x 610mm x 7600mm ht

MHF-137 SINGLE STEP STOOL

Size: 610mm x 455mm x 305mm ht

MHF-136 EXAMINATION COUCH

Size: 1830mm x 610mm x 7600mm ht

MHF-138 EXAMINATION TABLE GYNAEC

Size: 1830mm x 610mm x 7600mm ht