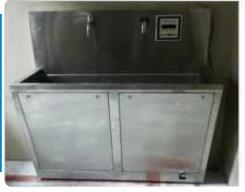

WAITING CHAIRS EXCELL

MHF-158 LAPROSCOPY TROLLEY

MHF-158 S LAPROSCOPY TROLLEY

Size: 605mm x 705mm x 1395mm ht

MHF-159 SCRUB SINK

Size: 510mm x 990mm x 455mm ht

MHF-161 FOLDING WHEEL CHAIR

MHF-160 SUCTION MACHINE