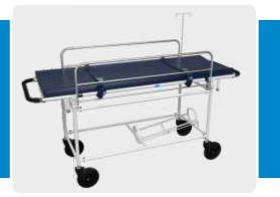

### MATRIX MEDICAL SYSTEM

MHF-140 DOUBLE STEP STOOL

Size: 610mm x 455mm x 455mm ht

STRETCHER ON TROLLEY

**MHF-142** 

MHF-141 STRETCHER ON TROLLEY

Size: 2130mm x 610mm x 810mm ht

MHF-143 STRETCHER ON TROLLEY