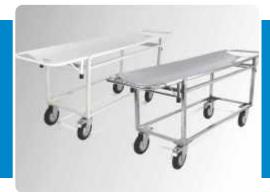

### MATRIX MEDICAL SYSTEM

MHF-140 DOUBLE STEP STOOL

Size: 610mm x 455mm x 455mm ht

STRETCHER ON TROLLEY

**MHF-142** 

MHF-141 STRETCHER ON TROLLEY

Size: 2130mm x 610mm x 810mm ht

MHF-143 STRETCHER ON TROLLEY

Size: 2130mm x 610mm x 810mm ht

Size: 2130mm x 610mm x 810mm ht

MHF-144 MAYO'S TABLE

Size: 560mm x 400mm x 810mm ht

MAYO'S TABLE

Size: 800mm x 500mm x 810 to 1270mm ht

MHF-147 INSTRUMENT TROLLEY

Size: 915mm x 530mm x 810mm ht (M-147A) Size: 760mm x 530mm x 810mm ht (M-147B) Size: 610mm x 450mm x 810mm ht (M-147C)