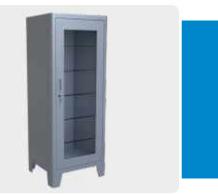

Size: 300mm x 300mm x 510mm

1800mm x 610mm

INNOVATION FOR LIFECARE WWW.hospitalfurniture.net.in

8

Size: 1830mm x 610mm x 7600mm ht

MHF-134 INSTRUMENT CABINET

Size: 1830mm x 610mm x 7600mm ht

MHF-135 EXAMINATION COUCH

Size: 1830mm x 610mm x 7600mm ht

MHF-137 SINGLE STEP STOOL

Size: 610mm x 455mm x 305mm ht

MHF-136 EXAMINATION COUCH

Size: 1830mm x 610mm x 7600mm ht

MHF-138 EXAMINATION TABLE GYNAEC

Size: 1830mm x 610mm x 7600mm ht