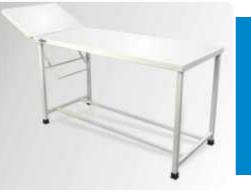

Size: 1830mm x 610mm x 7600mm ht

MHF-137 SINGLE STEP STOOL

Size: 610mm x 455mm x 305mm ht

MHF-136 EXAMINATION COUCH

Size: 1830mm x 610mm x 7600mm ht

MHF-138 EXAMINATION TABLE GYNAEC

Size: 1830mm x 610mm x 7600mm ht

MHF-139 EXAMINATION TABLE GYNAEC

Size: 1830mm x 610mm x 7600mm ht