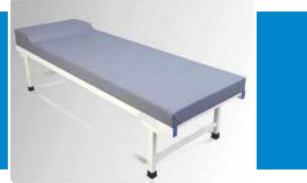

Size: 300mm x 300mm x 510mm

1800mm x 610mm

INNOVATION FOR LIFECARE WWW.hospitalfurniture.net.in

8

Size: 1830mm x 610mm x 7600mm ht

MHF-134 INSTRUMENT CABINET

Size: 1830mm x 610mm x 7600mm ht

MHF-135 EXAMINATION COUCH

Size: 1830mm x 610mm x 7600mm ht

MHF-137 SINGLE STEP STOOL

Size: 610mm x 455mm x 305mm ht

MHF-136 EXAMINATION COUCH

Size: 1830mm x 610mm x 7600mm ht

MHF-138 EXAMINATION TABLE GYNAEC

Size: 1830mm x 610mm x 7600mm ht