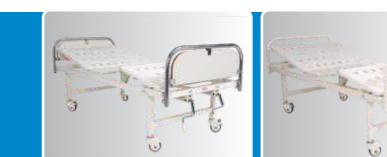

**MHF-110** 

#### **Features:**

Size: 2100mm x 1050mm x 430mm - 610mm ht

- Advance linear actuator system. ٠.
- ✤ 4 Section top in 18 swg CRCA sheet.
- Easily detachable ABS Head and Foot end bows.
- ✤ 4 Pcs ABS Railings.
- 125mm Central/directional locking Castors.
- Wired remote control all the movements.
- ٠. Operate Nurse control panel provided.
- I.V. position at all the four corners of the Bed. ٠.
- Finish: Pretreated & Epoxy powder coated. ••