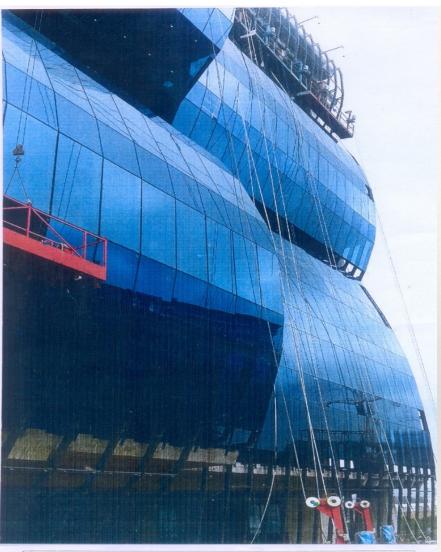

FABRICATION OF SKELETON STEEL STRUCTURE SUPPORTING GLASS
FAÇADE & ERECTION AT INS BUILDING CONSTRUCTION
BANDRA-KURLA COMPLEX, BANDRA, MUMBAI.
IT HAS 6 DIFFERENT CURVES + 1 'S' CURVE AND EITHER SIDE
3 DIFFERENT SIZES OF VASES.