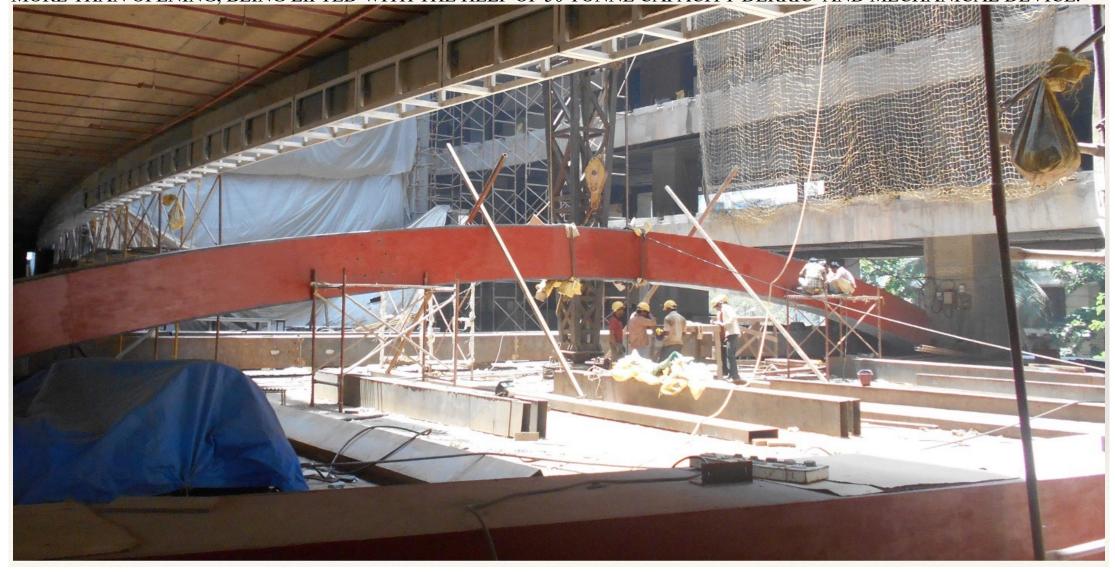

NMIMS WORKS SITE AT VILLE-PARLE, MUMBAI . ERECTION OF ROOF GIRDER WEIGHT 20 TONES, SPANNING MORE THAN OPENING, BEING LIFTED WITH THE HELP OF 50 TONNE CAPACITY DERRIC AND MECHANICAL DEVICE.

ERECTION OF 50 TONNE CAPACITY DERRIC CRANE, HEIGHT 60 MTER, WITH THE HELP OF LOCAL MADE MECHANICAL CRANE CAP. 10 TONNES, BOOM HEIGHT 27 METERS, ASSEMBLED AND OPERATING FROM  $10^{TH}$  FLOOR TOP. WORK SITE "NMIMS" VILLE PARLE, MUMBAI