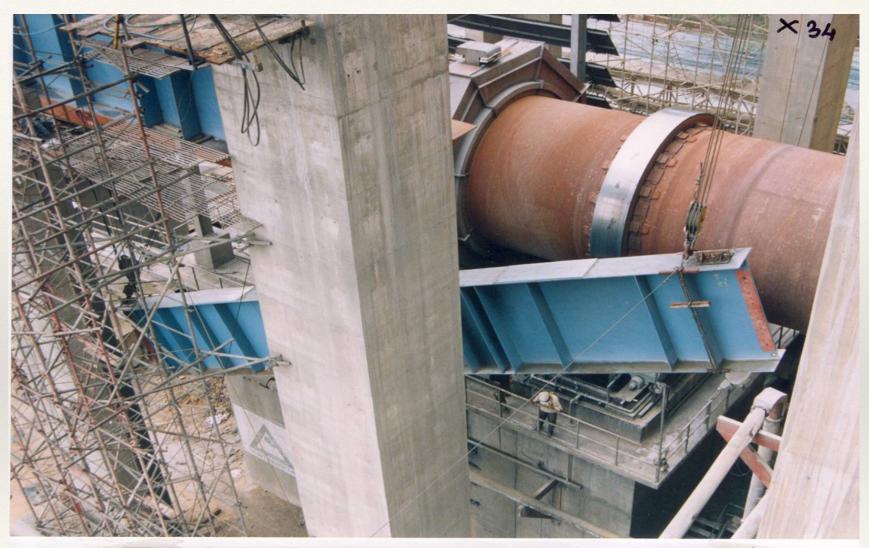

ERECTION OF BRACE GIRDERS FOR 'L' COLUMN WITHOUT SHUT DOWN AND WITHOUT CRANE FOR LAKSHMI CEMENT, SIROHI, RAJASTHAN

CONSULTANCY SERVICES FOR DISMANTLING & ERECTION
OF CYCLONE AT 7TH FLOOR, FLOOR LEVEL 104 MTR.(+)
FOR UPGRADATION OF CEMENT PLANT AT HIMACHAL PRADESH
OLD RELEASED CYCLONE WHILST LOWERING DOWN.