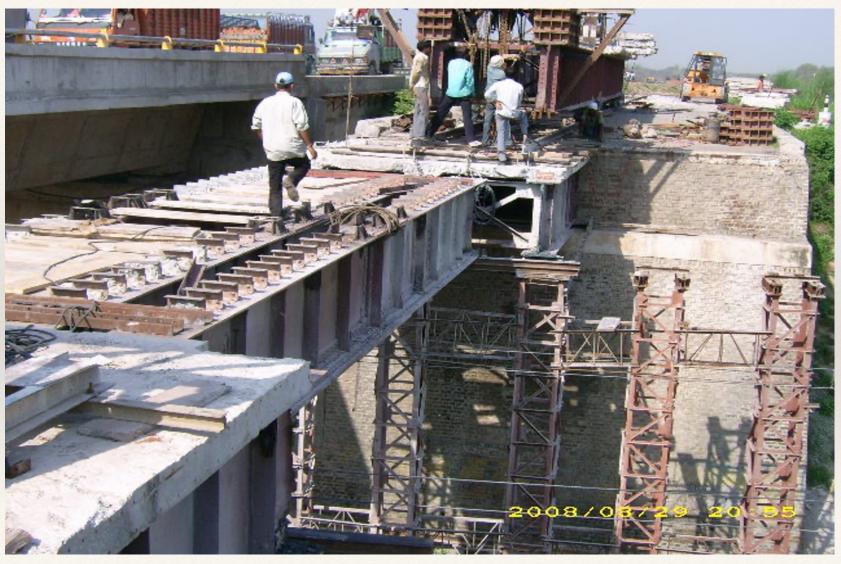

ASSEMBLING, REVETTING & CANTILEVER LAUNCHIG OF MULTIPLE 18.3 MTR. SPANS FOR B.S.E.S.PROJECT AT DAHANU

#### SINGLE CONSIGNMENT HEAVY WEIGHT DEALT WITH SINGLE PIECE M/T 122

SLEWING OF ASSEMBLED SPAN ABOVE OVERHEAD LIVE WIRES ON TEMPORARY ERECTED GIRDERS. WEIGHT 122 TONS, SPAN 45 MTR.

SPAN IN FINAL POSITION -SPAN 45.0 MTR., WEIGHT 122.0 TON.