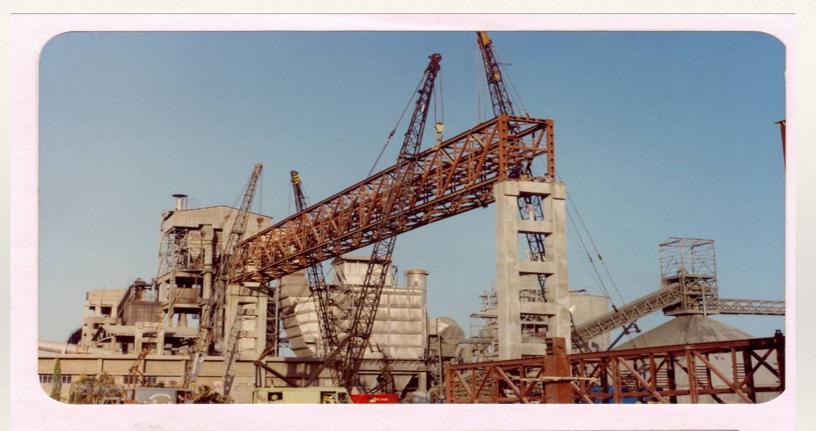

#### FABRICATION OF STEEL STRUCTURES CARRIED OUT UP TO SPAN METER 62

28

ERECTION OF 60.0 METER SPAN SEATING AT 80'-0" HEIGHT BY SYNCHRONISING OF 4 CRANES WORKING -GUJARAT AMBUJA CEMENTS LIMITED, KODINAR, GUJARAT