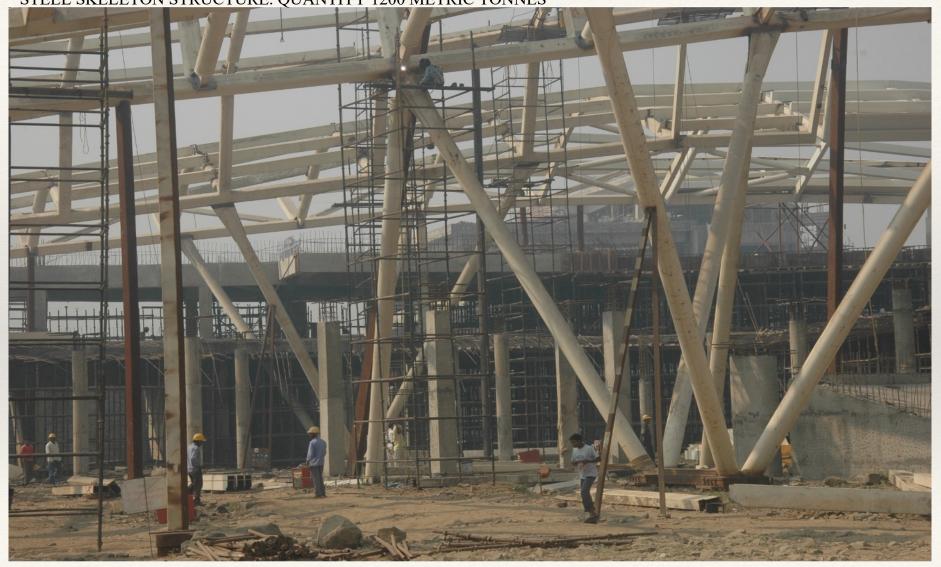

MAIN FRAME STEEL STRUCTURE AND BEING OPERATED.

CIDCO EXHIBITION PAVILION, VASHI, MUMBAI . WORK SITE. FABRICATION AND ERECTION OF STEEL SKELETON STRUCTURE. QUANTITY 1200 METRIC TONNES

CIDCO EXHIBITION PAVILION, VASHI, MUMBAI . WORK SITE. FABRICATION AND ERECTION OF STEEL SKELETON STRUCTURE. QUANTITY 1200 METRC TONNES

CIDCO EXHIBITION PAVILION, VASHI, MUMBAI . WORK SITE. FABRICATION AND ERECTION OF STEEL SKELETON STRUCTURE. QUANTITY 1200 METRIC TONNES

ERECTION AND FIXING OF GLASSES FOR FACADE AND BULLET PROOF FOR DOORS AND WINDOWS TO NEW CONSTRUCTION BUILDING FOR DANISH EMBASSY AT NEW DELHI.