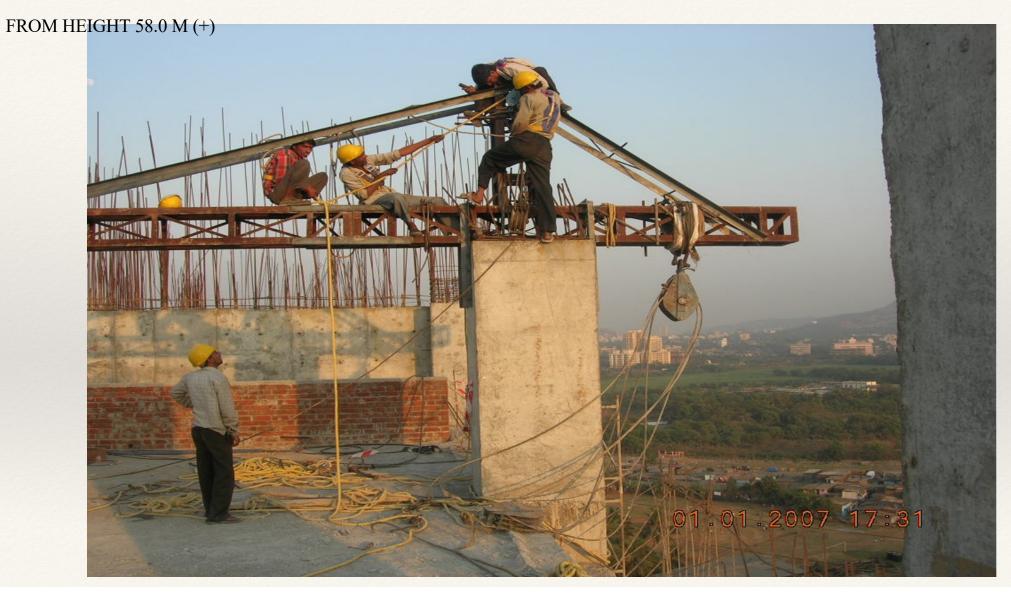

#### A LOWERING SYSTEM IS BEING ARRANGED TO SHIFT, HOLD & LOWER A COLUMN PIECE OF APPROX. 8.0 M/T (+)

A CORNER RCC COLUMN IS CUT WITH DIAMOND WIRE SAWING. A COLUMN CUT-OUT IS BEING HELD & PULLED INSIDE

A CUT-OUT RCC COLUMN PIECE IS BEING LOWERED DOWN WITH MECHANICAL DEVICE FROM A HEIGHT OF 58 METERS.