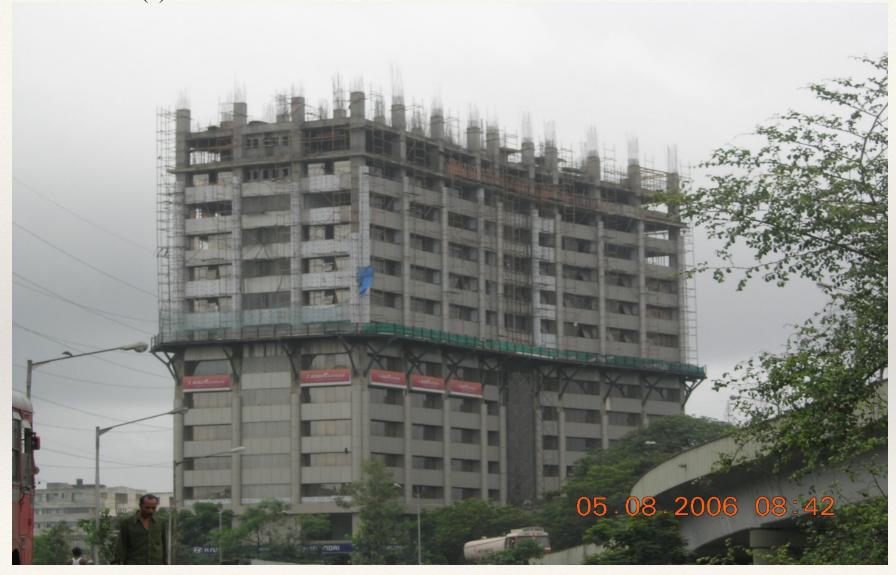

# DEMOLITION OF RCC COLUMNS AT GODREJ BUILDING AT CHUNABHATTIFROM HEIGHT METER $58.0\ (+)$