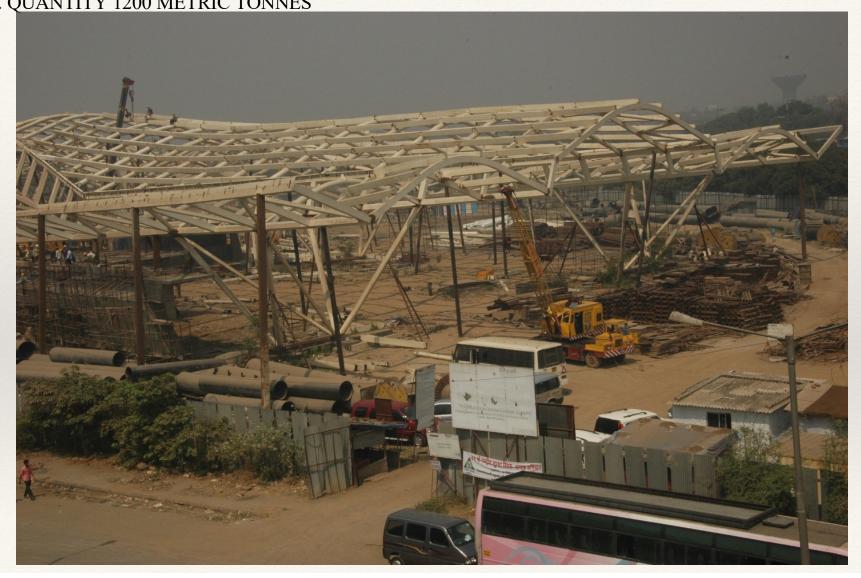

MAIN FRAME STEEL STRUCTURE AND BEING OPERATED.

CIDCO EXHIBITION PAVILION, VASHI, MUMBAI . WORK SITE. FABRICATION AND ERECTION OF STEEL SKELETON STRUCTURE. QUANTITY 1200 METRIC TONNES

CIDCO EXHIBITION PAVILION, VASHI, MUMBAI . WORK SITE. FABRICATION AND ERECTION OF STEEL SKELETON STRUCTURE. QUANTITY 1200 METRC TONNES

CIDCO EXHIBITION PAVILION, VASHI, MUMBAI . WORK SITE. FABRICATION AND ERECTION OF STEEL SKELETON STRUCTURE. QUANTITY 1200 METRIC TONNES

ERECTION AND FIXING OF GLASSES FOR FACADE AND BULLET PROOF FOR DOORS AND WINDOWS TO NEW CONSTRUCTION BUILDING FOR DANISH EMBASSY AT NEW DELHI.