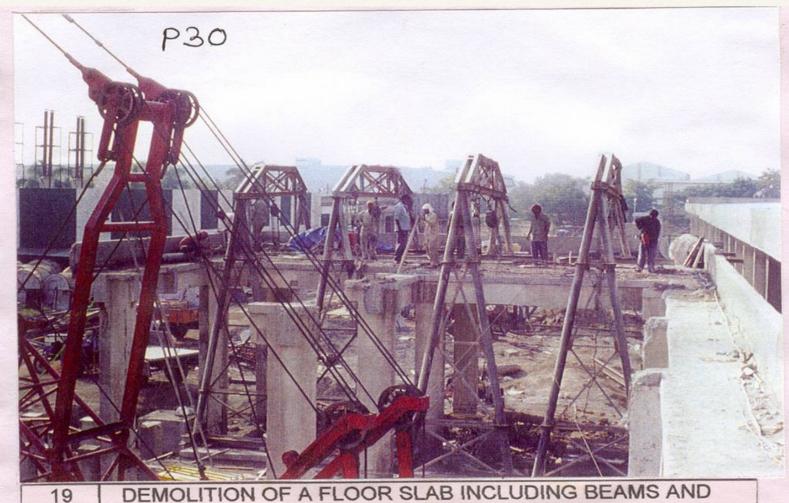

#### A LIFTED GIRDER PIECE IS BEING SHIFTED OUT OF BRIDGE PREMISES.

DEMOLITION OF A FLOOR SLAB INCLUDING BEAMS AND COLUMNS IS IN PROGRESS. THERE ARE FOUR GOLIATH TYPE CRANES I.e. TWO SETS WERE IN USE ALONG WITH A ROAD MOBILE CRANE, AT M/S.COSMO FILMS LTD., AURANGABAD.