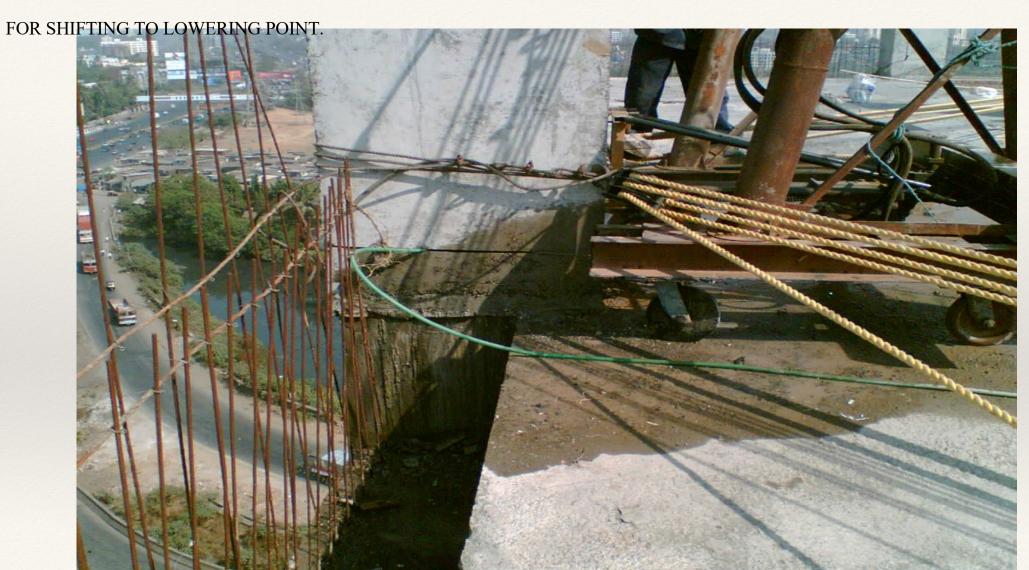

#### A LOWERING SYSTEM IS BEING ARRANGED TO SHIFT, HOLD & LOWER A COLUMN PIECE OF APPROX. 8.0 M/T (+)

A CORNER RCC COLUMN IS CUT WITH DIAMOND WIRE SAWING. A COLUMN CUT-OUT IS BEING HELD & PULLED INSIDE

A CUT-OUT RCC COLUMN PIECE IS BEING LOWERED DOWN WITH MECHANICAL DEVICE FROM A HEIGHT OF 58 METERS.