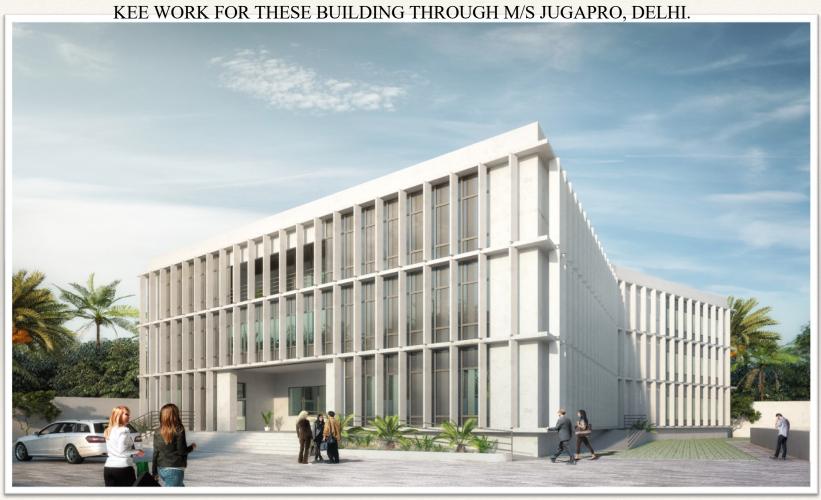

CIDCO EXHIBITION PAVILION, VASHI, MUMBAI . WORK SITE. FABRICATION AND ERECTION OF STEEL SKELETON STRUCTURE. QUANTITY 1200 METRIC TONNES

ERECTION AND FIXING OF GLASSES FOR FACADE AND BULLET PROOF FOR DOORS AND WINDOWS TO NEW CONSTRUCTION BUILDING FOR DANISH EMBASSY AT NEW DELHI.

ALUMINIUM SKELETON STRUCTURE FOR HOLDING GLASSES AND INCLUDING GLASSES SUPPLIED M/S SOMMAR & CO. FROM GERMANY. KEE WAS APPROVED FOR THE WORK AND WORK THROUGH M/S JUGAPRO, DELHI, DURING YEAR ENDING 2018 & 2019.

A BUILDING AT COMPLETION STAGE FOR DANISH EMBASSY, AT NEW DELHI.
KEE & ARTISANS PROVIDED SERVICES FOR ERECTION & FIXING OF BACKUP SKELETON ALUMINIUM STRUCTURE,
FAÇADE GLASSES AND BULLET PROOF GLASSES FOR WINDOWS AND DOORS SUPPLIED BY M/S SOMMAR, GERMANY.