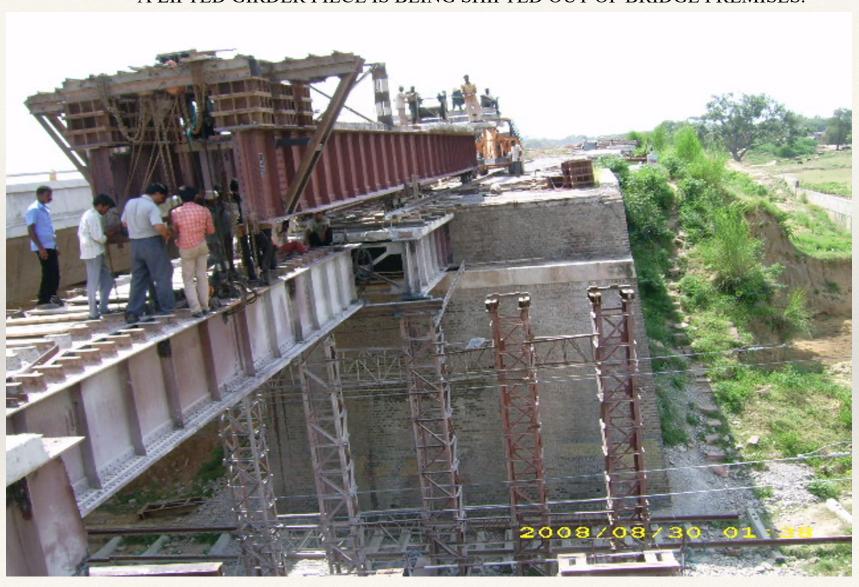

DEMOLITION OF TUNDALA ROAD OVER STEEL BRIDGE CROSSING TRUNK TRACK TUNDALA-DELHI OVER AC TRACTION

#### A LIFTED GIRDER PIECE IS BEING SHIFTED OUT OF BRIDGE PREMISES.

DEMOLITION OF A FLOOR SLAB INCLUDING BEAMS AND COLUMNS IS IN PROGRESS. THERE ARE FOUR GOLIATH TYPE CRANES I.e. TWO SETS WERE IN USE ALONG WITH A ROAD MOBILE CRANE, AT M/S.COSMO FILMS LTD., AURANGABAD.