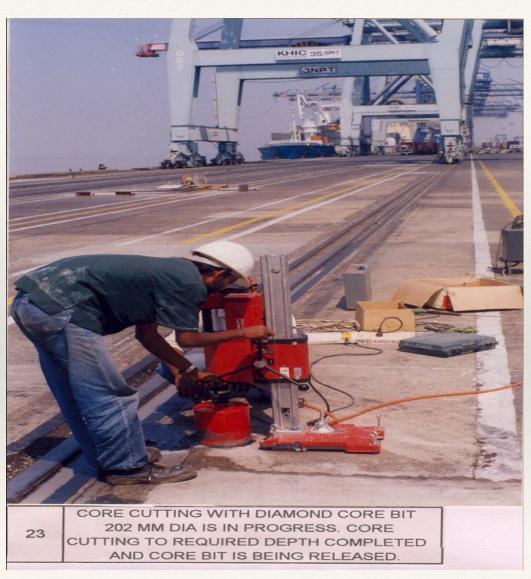

#### INCIDENTALLY WE ARE ALSO IN PORT WORKS WORK AT JNPT

## WORK AT VISHAKHAPATTANAM

VISAKHAPATNAM - WORKS CARRIED OUT OF FIXING OF SOLE PLATE, CABLE TRENCH AND LAYING & FIXING OF CRANE RAIL.