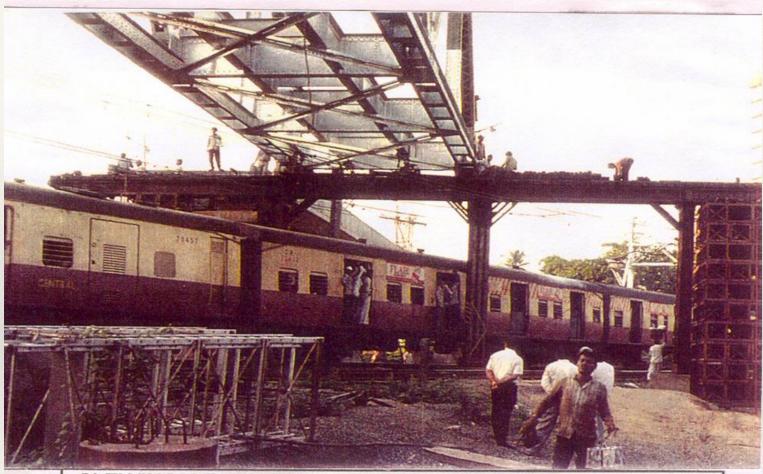

ASSEMBLING, REVETTING & CANTILEVER LAUNCHIG OF MULTIPLE 18.3 MTR. SPANS FOR B.S.E.S.PROJECT AT DAHANU