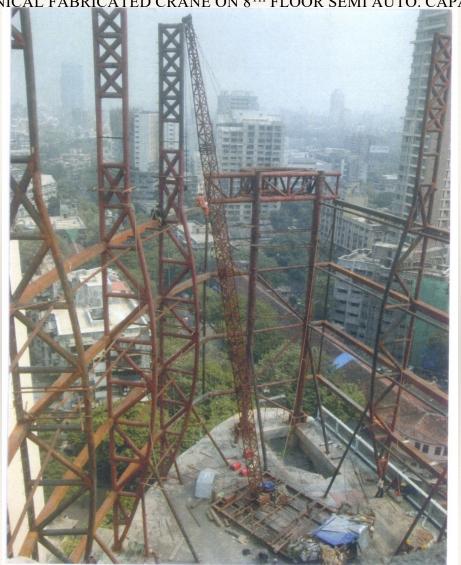

WORK SITE NIRRH, OPP. KEM HOSPITAL AT PAREL, MUMBAI. ERECTION OF STEEL SKELETON STRUCTURE FOR EXTENSION OF BUILDING FROM FORTH FLOOR TO SEVENTH FLOOR. A TEMPORARY MECHANICAL SEMI AUTO CRANE DEVELOPED AT WORK SITE, CAP. 10 METRIC TONNES WITH BOOM LENGTH 27 METER ERECTED ON

## A FOOTPATH PATH BEAUTIFICATION AT CCI, BOMBAY HOUSE, CENTRAL BANK AT CHURCHGATE, MUMBAI.

M/S MOTILAL OSWAL, PAREL SITE . FABRICATION OF STEEL SKELETON STRUCTURE FOR SKY LOUNGE ON 8<sup>TH</sup> FLOOR HEIGHT 24 METERS .

M/S MOTILAL OSWAL, PAREL SITE . FABRICATION OF STEEL SKELETON STRUCTURE FOR SKY LOUNG ON  $8^{TH}$  FLOOR HEIGHT 24 METERS . ERECTION WITH THE HELP OF MECHANICAL FABRICATED CRANE ON  $8^{TH}$  FLOOR SEMI AUTO. CAPACITY 10 MTR WITH BOOM HEIGHT 27 ME