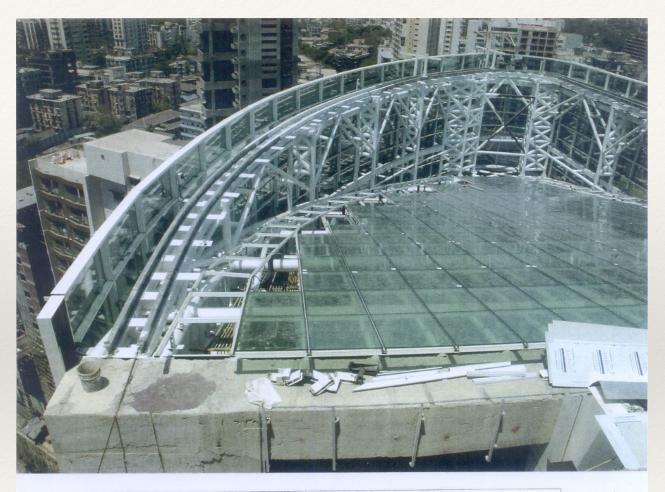

A SKYLIGHT ROOF OVER STRUCTURE INCLUDING GLASS PANELS & TRACK FOR GLASS CLEANING SYSTEM AT MOTILAL OSWAL CONSTRUCTION SITE, PAREL, MUMBAI.

A MIHAN PROJECT AT NAGPUR-ERECTION OF DOUBLE HANGAR DOOR, 200.0M WIDE WITH 8 FLAPS OF 25.0M & 27.0M HEIGHT; 4 FLAPS EACH ROLLS ON EITHER END IN OUT RIGGER, EACH DOOR FLAP IS WEIGHING 58.0 M/T (+)