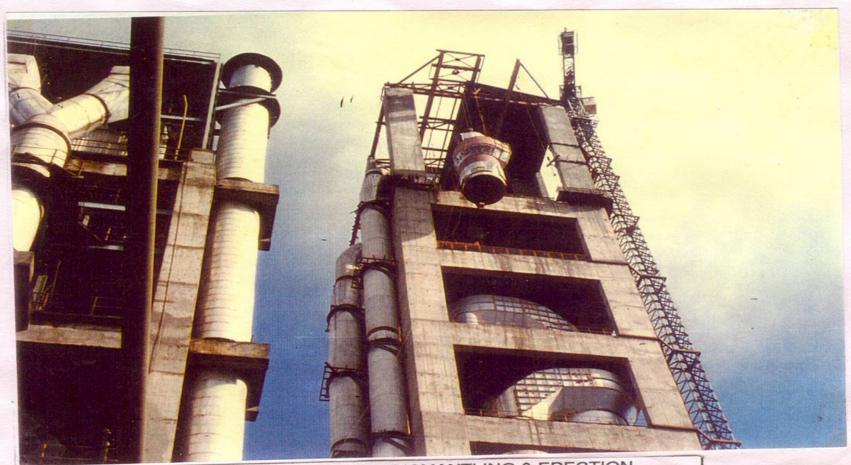

ERECTION OF BRACE GIRDERS FOR 'L' COLUMN WITHOUT SHUT DOWN AND WITHOUT CRANE FOR LAKSHMI CEMENT, SIROHI, RAJASTHAN

CONSULTANCY SERVICES FOR DISMANTLING & ERECTION
OF CYCLONE AT 7TH FLOOR, FLOOR LEVEL 104 MTR.(+)
FOR UPGRADATION OF CEMENT PLANT AT HIMACHAL PRADESH
OLD RELEASED CYCLONE WHILST LOWERING DOWN.