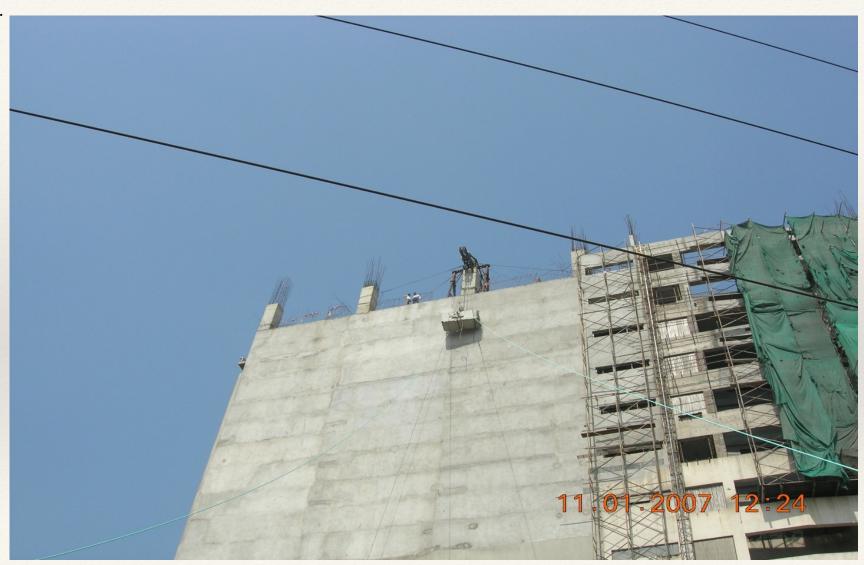

# DEMOLITION OF RCC COLUMNS AT GODREJ BUILDING AT CHUNABHATTIFROM HEIGHT METER $58.0\ (+)$

A CUT-OUT RCC COLUMN PIECE IS BEING LOWERED DOWN WITH MECHANICAL DEVICE FROM A HEIGHT OF 58 METERS.