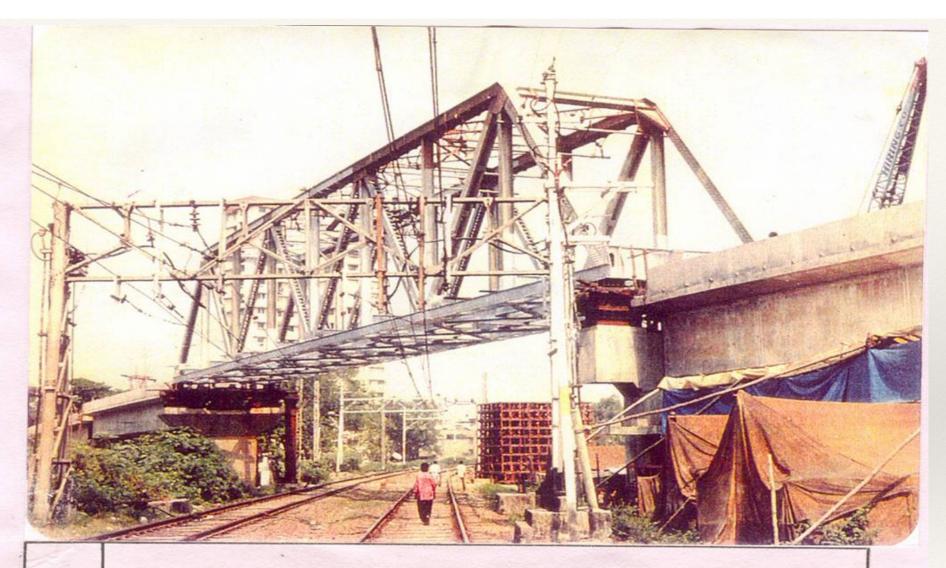

ASSEMBLING, REVETTING & CANTILEVER LAUNCHIG OF MULTIPLE 18.3 MTR. SPANS FOR B.S.E.S.PROJECT AT DAHANU