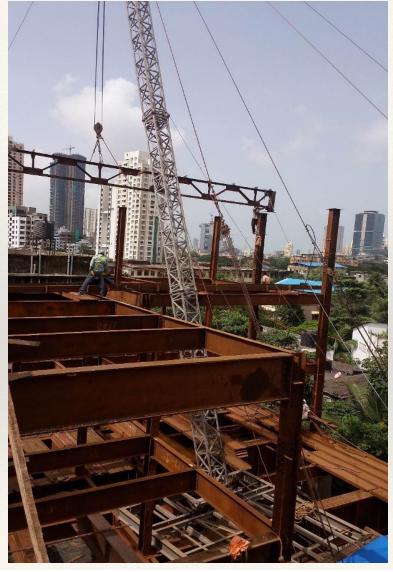

WORK SITE NIRRH, OPP. KEM HOSPITAL AT PAREL, MUMBAI. ERECTION OF STEEL SKELETON STRUCTURE FOR EXTENSION OF BUILDING FROM FORTH FLOOR TO SEVENTH FLOOR. A TEMPORARY MECHANICAL SEMI AUTO CRANE DEVELOPED AT WORK SITE, CAP. 10 METRIC TONNES WITH BOOM LENGTH 27 METER ERECTED ON

MAIN FRAME STEEL STRUCTURE AND BEING OPERATED.

CIDCO EXHIBITION PAVILION, VASHI, MUMBAI . WORK SITE. FABRICATION AND ERECTION OF STEEL SKELETON STRUCTURE. QUANTITY 1200 METRIC TONNES

CIDCO EXHIBITION PAVILION, VASHI, MUMBAI . WORK SITE. FABRICATION AND ERECTION OF STEEL SKELETON STRUCTURE. QUANTITY 1200 METRC TONNES