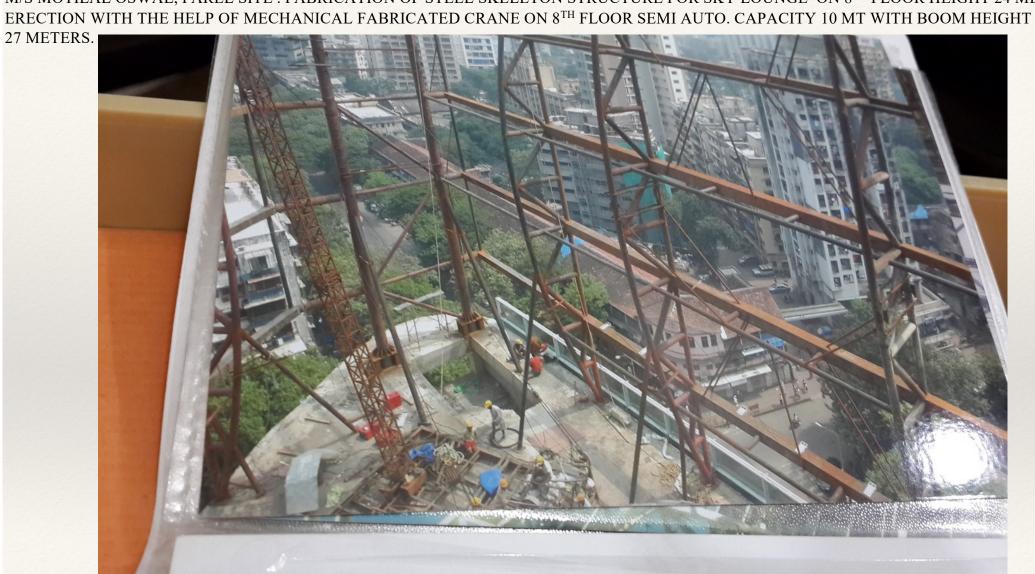

WORK SITE NIRRH, OPP. KEM HOSPITAL AT PAREL, MUMBAI. ERECTION OF STEEL SKELETON STRUCTURE FOR EXTENSION OF BUILDING FROM FORTH FLOOR TO SEVENTH FLOOR. A TEMPORARY MECHANICAL SEMI AUTO CRANE DEVELOPED AT WORK SITE, CAP. 10 METRIC TONNES WITH BOOM LENGTH 27 METER ERECTED ON

## A FOOTPATH PATH BEAUTIFICATION AT CCI, BOMBAY HOUSE, CENTRAL BANK AT CHURCHGATE, MUMBAI.

M/S MOTILAL OSWAL, PAREL SITE . FABRICATION OF STEEL SKELETON STRUCTURE FOR SKY LOUNGE ON 8<sup>TH</sup> FLOOR HEIGHT 24 METERS .

M/S MOTILAL OSWAL, PAREL SITE . FABRICATION OF STEEL SKELETON STRUCTURE FOR SKY LOUNG ON  $8^{TH}$  FLOOR HEIGHT 24 METERS . ERECTION WITH THE HELP OF MECHANICAL FABRICATED CRANE ON  $8^{TH}$  FLOOR SEMI AUTO. CAPACITY 10 MTR WITH BOOM HEIGHT 27 ME