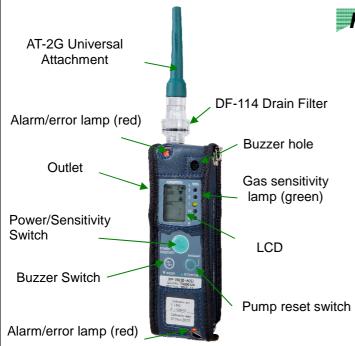

## Features

- Compact size and light weight
- 2 alarm lamps: both upper and bottom side
- Able to detect very low concentration
- Able to detect 2 types of gas.
- Large and simple display

Display: Remaining battery level, Gas detected etc.

## **Specifications**

| Model                                  | XP-702III-A                                                                                                                        | XP-702III-B                                       | XP-702III-F                                     |
|----------------------------------------|------------------------------------------------------------------------------------------------------------------------------------|---------------------------------------------------|-------------------------------------------------|
| Gas Detected                           | Two types of combustible gas (selectable)                                                                                          | One type of combustible gas (e.g., city gas, LPG) | CFC substitues and combustible gas (selectable) |
| Gas Sampling Method                    | Hot wire semiconductor                                                                                                             |                                                   |                                                 |
| Minimum Detectable Leak<br>Rate        | City gas, LPG, etc.: 3.3x10 <sup>-6</sup> Pa·m <sup>3</sup> /S<br>CFCs: Leakage of 12.4 g/year (R-407C) or 11.2 g/year<br>(R-410A) |                                                   |                                                 |
| Minimum Detectable Concentration       | City gas, LPG, etc: 10ppm, CFCs: 30ppm                                                                                             |                                                   |                                                 |
| Response Time                          | 3s or less (not including CFCs)                                                                                                    |                                                   |                                                 |
| Detection Indication                   | intermittent buzzer and flashing lamp                                                                                              |                                                   |                                                 |
| Power Source                           | 2 x AA alkaline dry cells                                                                                                          |                                                   |                                                 |
| Battery Life <sup>1</sup>              | Approx. 8 hours (by alkaline dry cells) at constant temperature and humidity                                                       |                                                   |                                                 |
| Explosion-Proof Structure <sup>2</sup> | Ex ia II BT3 (intrinsically safe design)                                                                                           |                                                   |                                                 |
| Operating Temperature                  | - 20 to 50 degrees C, 30 to 85 %RH (non condensing)                                                                                |                                                   |                                                 |
| Dimensions                             | 38 (W) x 130 (H) x 32 (D) mm (excluding protrusions)                                                                               |                                                   |                                                 |
| Weight                                 | Approx. 190g (including batteries and soft case)                                                                                   |                                                   |                                                 |
| Standard Accessories <sup>3</sup>      | Soft case, Drain filter, Filter element, Universal attachment, Dust filter, Hand strap, two 3xAA alkaline batteries                |                                                   |                                                 |
| Optional Accessories <sup>4</sup>      | Annealed copper tube, Gas collector, Sampling Hose etc.                                                                            |                                                   |                                                 |

While the Gas Leak Detector is inside the soft case.

The standard accessories depend on the specifications.