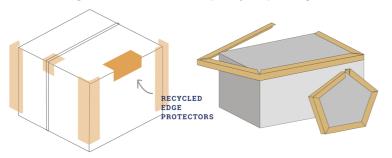

## PAPER ANGLE BOARD

We AMR PACKWELL, a Leading manufactures of high quality Paper Angle Board for our valuable clients with diverse need.

Our Paper Angle Board is manufactured using multilayer Kraft paper. The Kraft paper is glued together and formed into final product that is "Paper Angle Board".

Our Angle Board is 100% Environment friendly, Recyclable and Biodegradable.

Angle board and Angle wrap protective cardboard corners protection

serve a variety of packaging functions including edge and pallet guarding, unitization, load stability, beam strength, and stacking strength.

#### **Features and Benefits**

- ☐ Reduce product damage
- ☐ Achieve higher strap tension
- ☐ Have more secure loads
- ☐ Utilize branding opportunities
- ☐ Ideal for applications requiring internal support
- ☐ Enhance the stacking strength of palletized goods
- □ Prevent surface scratches
- ☐ Repel and absorb corner damage
- ☐ Corner board protectors are an excellent replacement for wood packaging
- ☐ Can be sized to fit any size load or container

## PAPER EDGE PROTECTOR

We AMR PACKWELL manufacturing very high quality Edge board Protectors that is made of recycled Kraft paper. AMR PACKWELL caters all of your product protection, transit and warehousing needs with Premium quality Paper Edge Protector.

#### **VARIANTS OF EDGE PROTECTOR:**

- Side Protector
- ID Protector
- OD Protector
- U- Profile Protector
- R- Profile Protector