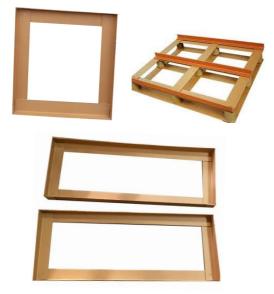

## ANGLE BOARD TRAY / PALLET

We AMR Packwell served with Industry Experience and as per market requirement, we are supplying a variety of Angle Board Tray & Pallets. Our team of skilled manpower make durable Angle board paper Tray/pallet using top-grade Paper cardboard materials that are sourced sustainably. We take pride in our commitment to providing products that meet the highest industry standards and can withstand heavy loads and rigorous handling. we offer a range of sizes, configurations, and designs to cater to various industries and applications.