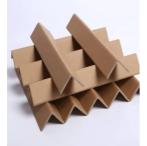

## PAPER ANGLE BOARD

We AMR PACKWELL, a Leading manufactures of high quality Paper Angle Board for our valuable clients with diverse need.

Our Paper Angle Board is manufactured using multilayer Kraft paper. The Kraft paper is glued together and formed into final product that is "Paper Angle Board".

Our Angle Board is 100% Environment friendly, Recyclable and Biodegradable.

Angle board and Angle wrap protective cardboard corners protection

serve a variety of packaging functions including edge and pallet guarding, unitization, load stability, beam strength, and stacking strength.