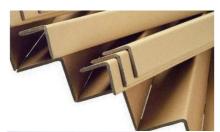

## PAPER ANGLE BOARD

We AMR PACKWELL, a Leading manufactures of high quality Paper Angle Board for our valuable clients with diverse need.

Our Paper Angle Board is manufactured using multilayer Kraft paper. The Kraft paper is glued together and formed into final product that is "Paper Angle Board".

Our Angle Board is 100% Environment friendly, Recyclable and Biodegradable.

Angle board and Angle wrap protective cardboard corners protection

serve a variety of packaging functions including edge and pallet guarding, unitization, load stability, beam strength, and stacking strength.