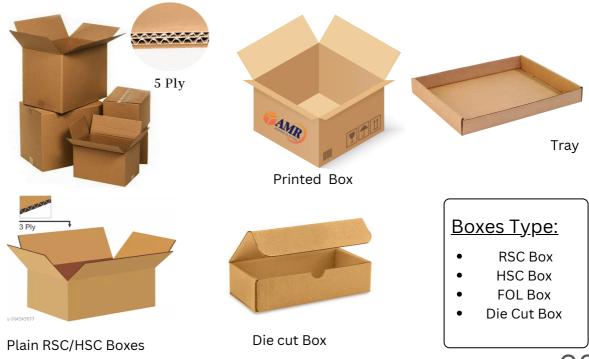

## CORRUGATED BOXES / Packaing Boxes

We are among the prominent suppliers of an extensive range of Corrugated Box, Packaging Box, and Carton Box etc.

Our range of products includes all type of corrugated boxes such, Plain Packing box, Printed corrugated box, Heavy duty boxes, virgin Kraft paper boxes, Die cut carton Boxes and cardboard Tray etc.

These corrugated boxes made with high quality 3 Ply, 5 Ply sheets.