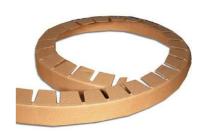

#### W-PROFILE

#### PROVIDES THE GOODS WITH PROTECTION AGAINST DAMAGE

W-Profile edge protectors are suitable for round and oval shaped goods, as well as for goods of various shapes, allowing flexible covering of external & internal corners.

W-Profile Edge protectors protects round edges of a goods.

Both External as well as external round edges of goods can be protects simultaneously.

Perforated W-profile with suitable step can flexible help to protect round and straight edges.

Densely perforated W-profile allows to protect the fringes of gaps with small diameters.

W-profile is suitable for sharp edges and can bend at corner.