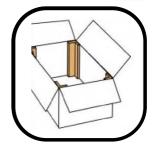

#### PROVIDES THE GOODS WITH PROTECTION AGAINST DAMAGE

Paper cardboard Edge protector (also called angle board or corner boards) protect against potential damage caused in the course of loading and transportation, thus preventing any any unnecessary damage related cost.

Edge protectors protects packed goods from pressure caused by packing material.

Simultaneous use of vertical and horizontal edge protectors provide particularly firm protection for the goods.

Edge protectors provide higher load tolerance and stability to corrugated boxes.

Goods packaged on pallets remain stable and unharmed and the edges of packaged goods are protected against damage.

Protection of the package ends against shock and pressure caused by packing tape.