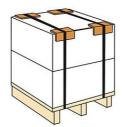

Our Angle Board is 100% Environment friendly, Recyclable and Biodegradable.

Angle board and Angle wrap protective cardboard corners protection

serve a variety of packaging functions including edge and pallet guarding, unitization, load stability, beam strength, and stacking strength.

Edge protectors protects packed goods from pressure caused by packing material.

Simultaneous use of vertical and horizontal edge protectors provide particularly firm protection for the goods.

Edge protectors provide higher load tolerance and stability to corrugated boxes.

Goods packaged on pallets remain stable and unharmed and the edges of packaged goods are protected against damage.

Protection of the package ends against shock and pressure caused by packing tape.