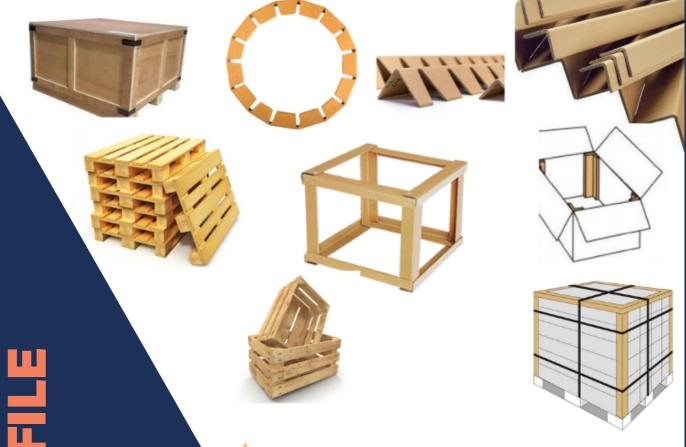

# **COMPANY OVERVIEW**

AMR Packwell Pvt. Ltd. is a leading manufacturer and supplier of paper Edge Protector. We are manufacturer of high quality Wooden Pallet, wooden Box & crates. Our company was established in Year of 2018 with the aim of providing high-quality, cost-effective, and eco-friendly Complete Packaging Products to various industries. At AMR Packwell, we understand the importance of providing reliable and durable packaging solutions to our clients.

We specialize in the production of <u>paper edge protectors</u>, <u>also known as corner boards or angle boards</u>, <u>Outer Diameter Protector</u>, <u>Paper Tray</u>, <u>Paper Pallet</u>, etc.. which are designed to provide structural support and prevent damage to vulnerable edges and corners of goods.

We have a separate unit and having sound experience in making of <u>wooden pallets, wooden</u> <u>crates, wood caging box, Plywood pallets, Plywood boxes</u> and some more wooden works related to packaging Industry.

We are Leading supplier of All type of Corrugated Boxes and have large scale manufacturing set up unit (A group company). AMR supplied All type of corrugated Boxes (3 Ply, 5 ply), Heavy duty boxes, Imported Paper Corrugated Box, Paper Tray.