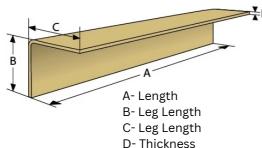

| D | Leg | Length |
|---|-----|--------|
|---|-----|--------|

#### **Thickness**

| •         |                            |
|-----------|----------------------------|
| 30 x 30   | 2, 3, 4, 5, 6, 7, 8, 9, 10 |
| 35 x 35   | 2, 3, 4, 5, 6, 7, 8, 9, 10 |
| 40 x 40   | 2, 3, 4, 5, 6, 7, 8, 9, 10 |
| 45 x 45   | 2, 3, 4, 5, 6, 7, 8, 9, 10 |
| 50 x 50   | 2, 3, 4, 5, 6, 7, 8, 9, 10 |
| 60 x 60   | 2, 3, 4, 5, 6, 7, 8, 9, 10 |
| 75 x 75   | 2, 3, 4, 5, 6, 7, 8, 9, 10 |
| 85 x 85   | 2, 3, 4, 5, 6, 7, 8, 9, 10 |
| 100 x 100 | 2, 3, 4, 5, 6, 7, 8, 9, 10 |