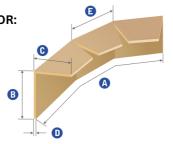

| D | Leg | Length |
|---|-----|--------|
|---|-----|--------|

#### **Thickness**

| •         |                            |
|-----------|----------------------------|
| 30 x 30   | 2, 3, 4, 5, 6, 7, 8, 9, 10 |
| 35 x 35   | 2, 3, 4, 5, 6, 7, 8, 9, 10 |
| 40 x 40   | 2, 3, 4, 5, 6, 7, 8, 9, 10 |
| 45 x 45   | 2, 3, 4, 5, 6, 7, 8, 9, 10 |
| 50 x 50   | 2, 3, 4, 5, 6, 7, 8, 9, 10 |
| 60 x 60   | 2, 3, 4, 5, 6, 7, 8, 9, 10 |
| 75 x 75   | 2, 3, 4, 5, 6, 7, 8, 9, 10 |
| 85 x 85   | 2, 3, 4, 5, 6, 7, 8, 9, 10 |
| 100 x 100 | 2, 3, 4, 5, 6, 7, 8, 9, 10 |

#### **CUSTAMISED DIMENSIONS:**

- ☐ Manufactures Angle Board Protector in customized width, length and Thickness as per requirements.
- ☐ Unequal Angle (Ex.-50 x 100) also available on order/requirements.