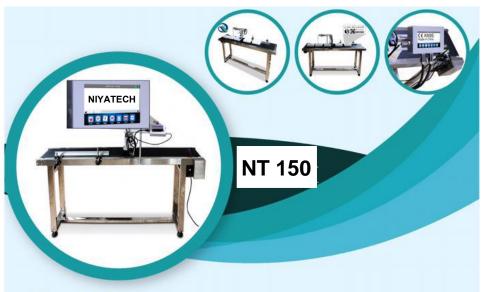

## **NT 150**

T2.5 Inkjet technology

## **Physical Features**

| Dimension:           | 130*128*242mm.                                                                                                          |
|----------------------|-------------------------------------------------------------------------------------------------------------------------|
| Net Weight           | 1.10kg.                                                                                                                 |
| External Interface:  | USB, photoelectric interface, can directly insert a USB disk to Upload information.                                     |
| Voltage:             | dc16.8v lithium battery, print continuously more than 10<br>Hours and 20 hours standby.                                 |
| Control Panel:       | touch-screen.                                                                                                           |
| Power Consumption:   | The average power consumption is lower than 5w.                                                                         |
| Working Environment: | Temperature:0 - 38 degree; humidity: 10% - 80%.                                                                         |
| Printing Material:   | Board, Carton, Stone, Pipe, Cable, Metal, Plastic product,<br>Electronic, Fiber Board, Light Steel Keel, Aluminum Foil. |