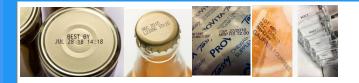

## **NT 150**

T2.5 Inkjet technology

## **Print Features**

| Printing direction:  | Adjusted within 360 degree,<br>meet all kinds of production needs.                                     |
|----------------------|--------------------------------------------------------------------------------------------------------|
| Character type:      | high-definition printing character,<br>dot matrix font, Simplified,<br>Traditional Chinese and English |
| Function:            | Handheld print and On line printing<br>(Need Sensor extra)                                             |
| Printing pictures:   | Pictures(BMP Monochrome single<br>bitmap format) can be uploaded<br>through USB disk                   |
| Printing accuracy:   | 300DPI 400DPI 600DPI                                                                                   |
| Printing height:     | 2mm-12.7mm                                                                                             |
| Print code:          | bar code, QR Code                                                                                      |
| Printing distance:   | 1-10mm Mechanical Adjustment<br>(the best distance between the<br>nozzle and printed object is 2-5mm)  |
| Print serial number: |                                                                                                        |
| Automatic print:     | date, time, batch number shift and serial number, etc                                                  |
| Storage:             | external USB save the information transfer in a free way                                               |
| Message length       | 2000 characters for each message,<br>no limitation on length                                           |
| Printing speed:      | 70m/min                                                                                                |
| Ink type:            | Quick-dry environmental ink, water-<br>based ink and oily ink                                          |
| Ink color:           | black, white, red, blue, yellow, green, invisible                                                      |
| Ink volume:          | 42ml(usually can print 800,000 characters)                                                             |
| Printing Languages:  |                                                                                                        |