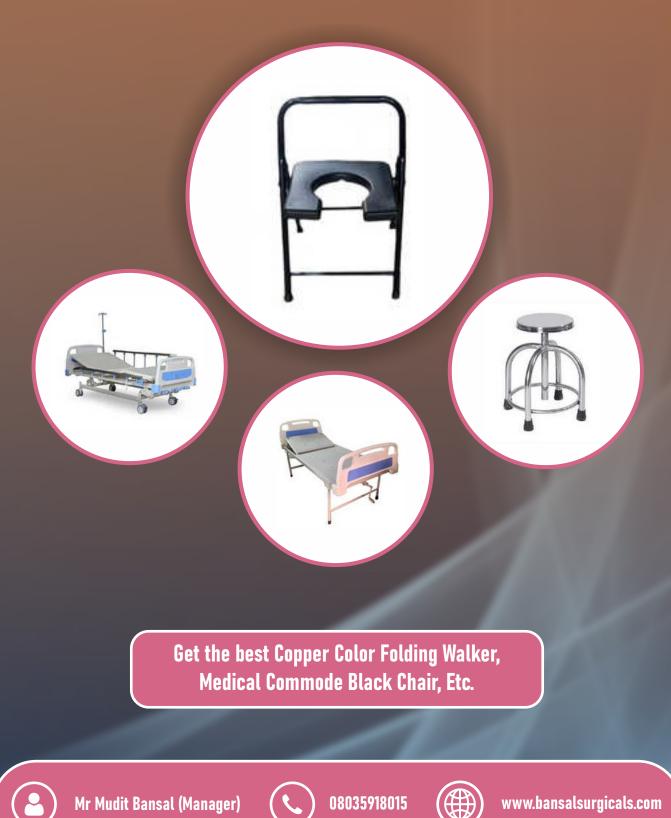

Our first-rate product list has in it offerings like **Height Adjustable Commode Chair, Plain Semi Fowler Bed, Medicine Trolley, Double Bar Silver Folding Walker** and varied others. There is no more superlative partner than ours in this full setting as we are well acquainted with our lovely clients modern quality expectations. We put amazing efforts to bring on offerings that easily win hearts and rule modern-day customers mind. Our company attends to large orders with much safety. In addition, we put forth our impressive attempts to complete orders in an extremely fast manner so that customers prefer us in need.

Agarwal Enterprises has come in with well made Metal Commode Chair, Wooden Panel Fowler Bed, Instrument Trolley With Bowl And Bucket, Folding Walker and much more in markets. Our product profile goes well with modern rising choices of our lovely customers. Right from our establishment, we have been putting successful attempts to know our buyers. Customers choose us due to our perfect knowledge concerning their present-day needs. Here at business entity, order requests for Hospital Bed, Walking Aids and many others are finished as quickly as possible. Our Jaipur, (Rajasthan, India) settled business entity serves offerings at the most reasonable rates.