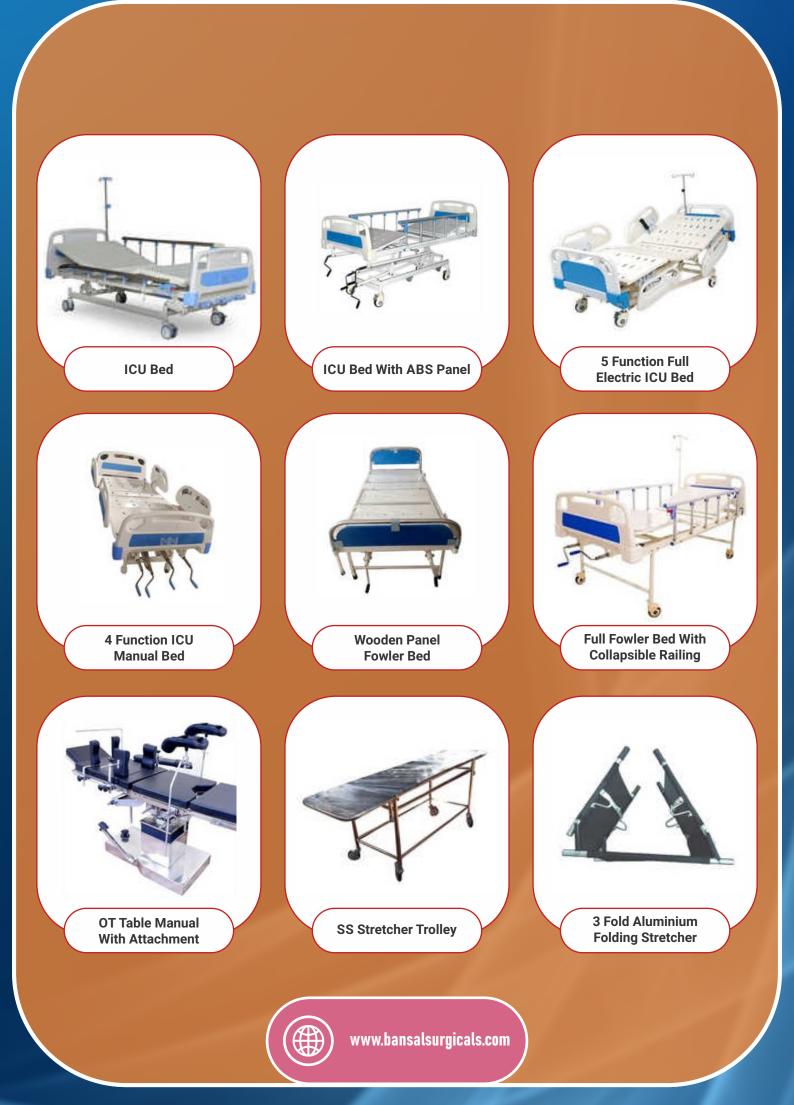

Agarwal Enterprises has come in with well made Metal Commode Chair, Wooden Panel Fowler Bed, Instrument Trolley With Bowl And Bucket, Folding Walker and much more in markets. Our product profile goes well with modern rising choices of our lovely customers. Right from our establishment, we have been putting successful attempts to know our buyers. Customers choose us due to our perfect knowledge concerning their present-day needs. Here at business entity, order requests for Hospital Bed, Walking Aids and many others are finished as quickly as possible. Our Jaipur, (Rajasthan, India) settled business entity serves offerings at the most reasonable rates.

## **Our Products**