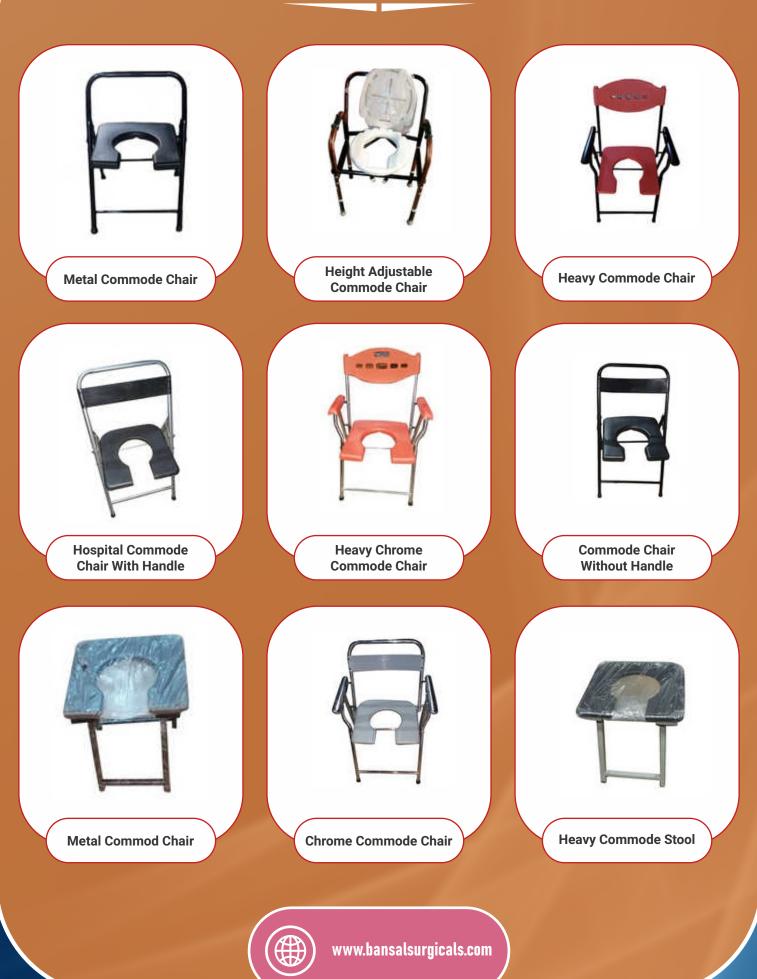

Our first-rate product list has in it offerings like **Height Adjustable Commode Chair, Plain Semi Fowler Bed, Medicine Trolley, Double Bar Silver Folding Walker** and varied others. There is no more superlative partner than ours in this full setting as we are well acquainted with our lovely clients modern quality expectations. We put amazing efforts to bring on offerings that easily win hearts and rule modern-day customers mind. Our company attends to large orders with much safety. In addition, we put forth our impressive attempts to complete orders in an extremely fast manner so that customers prefer us in need.

Agarwal Enterprises has come in with well made Metal Commode Chair, Wooden Panel Fowler Bed, Instrument Trolley With Bowl And Bucket, Folding Walker and much more in markets. Our product profile goes well with modern rising choices of our lovely customers. Right from our establishment, we have been putting successful attempts to know our buyers. Customers choose us due to our perfect knowledge concerning their present-day needs. Here at business entity, order requests for Hospital Bed, Walking Aids and many others are finished as quickly as possible. Our Jaipur, (Rajasthan, India) settled business entity serves offerings at the most reasonable rates.

## **Our Products**