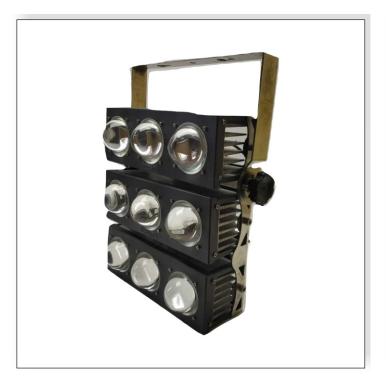

And Conical Pole



In different shapes and formations varying from octagonal, conical, tubular to GI one various Street Lighting Poles can be seen in this category. All of these poles can be availed easily and mostly used for make people see things clearly on roads, highways, streets during the night time. These huge in size poles are available with the lighting attached to the top of them which point towards the bottom. Installation of such Street Lighting Poles will reduce the number of accidents which happen quite often during the night time in the absence of light, when one can't see things clearly.

#### Pole's length "3 mtr to 12 mtr".





Octagonal Pole Conical Pole













"IS no. 2718-1980" and "height 7 mtr to 16 mtr"









# 200 watt to 2000 watt LED Sports Lighting













# **Contact Us**



House No. 2300, Birbhum Near Swamiji Sangha Club, Kendua South, Siuri - 731101, West Bengal, India



Mr Debasish Chowdhury (CEO)



+919831301017, +919836461700



debachowdhury925@gmail.com info@nbhighmastpole.com



www.nbhighmastpole.com