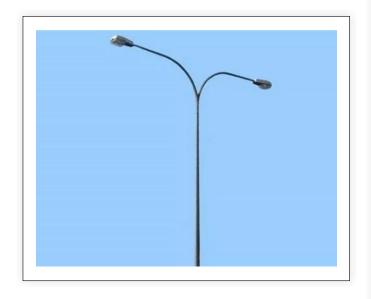

## Octagonal Pole And Conical Pole

In different shapes and formations varying from octagonal, conical, tubular to GI one various Street Lighting Poles can be seen in this category. All of these poles can be availed easily and mostly used for make people see things clearly on roads, highways, streets during the night time. These huge in size poles are available with the lighting attached to the top of them which point towards the bottom. Installation of such Street Lighting Poles will reduce the number of accidents which happen quite often during the night time in the absence of light, when one can't see things clearly.