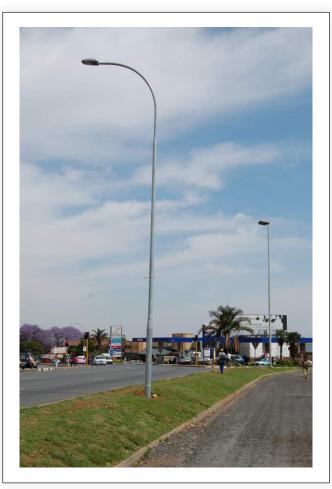

## Octagonal Pole And Conical Pole

In different shapes and formations varying from octagonal, conical, tubular to GI one various Street Lighting Poles can be seen in this category. All of these poles can be availed easily and mostly used for make people see things clearly on roads, highways, streets during the night time. These huge in size poles are available with the lighting attached to the top of them which point towards the bottom. Installation of such Street Lighting Poles will reduce the number of accidents which happen quite often during the night time in the absence of light, when one can't see things clearly.

#### Pole's length "3 mtr to 12 mtr".

Octagonal Pole Conical Pole

"IS no. 2718-1980" and "height 7 mtr to 16 mtr"