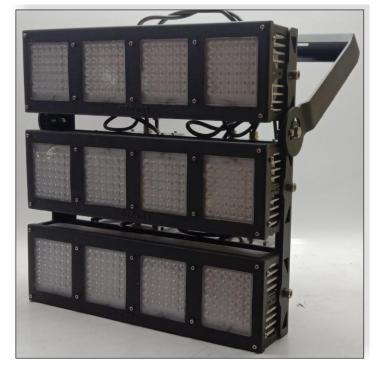

Conical Pole



In different shapes and formations varying from octagonal, conical, tubular to GI one various Street Lighting Poles can be seen in this category. All of these poles can be availed easily and mostly used for make people see things clearly on roads, highways, streets during the night time. These huge in size poles are available with the lighting attached to the top of them which point towards the bottom. Installation of such Street Lighting Poles will reduce the number of accidents which happen quite often during the night time in the absence of light, when one can't see things clearly.

#### Pole's length "3 mtr to 12 mtr".





Octagonal Pole Conical Pole













"IS no. 2718-1980" and "height 7 mtr to 16 mtr"









# 200 watt to 2000 watt LED Sports Lighting













# **Contact Us**



House No. 2300, Birbhum Near Swamiji Sangha Club, Kendua South, Siuri - 731101, West Bengal, India



Mr Debasish Chowdhury (CEO)



+919831301017, +919836461700



debachowdhury925@gmail.com info@nbhighmastpole.com



www.nbhighmastpole.com