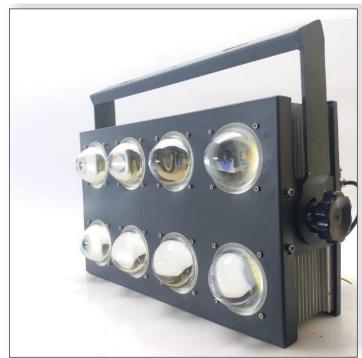

onical Pole



In different shapes and formations varying from octagonal, conical, tubular to GI one various Street Lighting Poles can be seen in this category. All of these poles can be availed easily and mostly used for make people see things clearly on roads, highways, streets during the night time. These huge in size poles are available with the lighting attached to the top of them which point towards the bottom. Installation of such Street Lighting Poles will reduce the number of accidents which happen quite often during the night time in the absence of light, when one can't see things clearly.

#### Pole's length "3 mtr to 12 mtr".





Octagonal Pole Conical Pole













"IS no. 2718-1980" and "height 7 mtr to 16 mtr"









# 200 watt to 2000 watt LED Sports Lighting













# **Contact Us**



House No. 2300, Birbhum Near Swamiji Sangha Club, Kendua South, Siuri - 731101, West Bengal, India



Mr Debasish Chowdhury (CEO)



+919831301017, +919836461700



debachowdhury925@gmail.com info@nbhighmastpole.com



www.nbhighmastpole.com