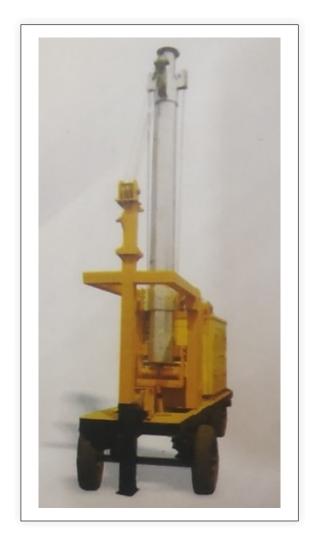

# High Mast Pole

We are engaged in the trading and supplying of range of well-designed High Mast Poles. These metallic poles are used for carrying the logos and national flags firmly to a certain distance from the bottom. These are installed at hugely public cites, in order to make everyone feel the impact of the national flag or the logos attached to these High Mast Poles. Along with following the easy installation processes these poles are easy to maintain as well. Some of these poles do require the voltage in between the range of 220 to 240 volts in order to function prominently.

9 mtr to 40 mtr.