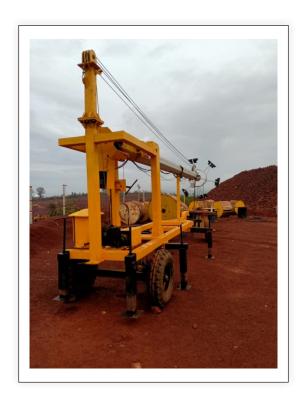

# Stadium High Mast Pole

Name of this category itself reveals a lot about the kind Stadium High Mast Poles 12 mtr to 73 mtr it offers, be it varies from the usual lighting poles to the motorized ones. These high structures are available with the fixed head frames which are used for mounting the lights over, which enable one to see everything clearly in several stadiums or playgrounds where certain number of games are played. We do offer these Stadium High Mast Poles in different specifications as per the requirements of our prime customers. One does not have to a larger chunk of his or her pocket in order to avail these high poles.

### LIST OF STADIUM MAST SUPPLIED BY US

| SL. NO. | NAME OF STADIUM                                  |
|---------|--------------------------------------------------|
| Q.1     | DR. D. Y. PATIL SPORTS ACADEMY (NAVI MUMBAI)     |
| 2       | CRICKET STADIUM FEROZE SHAH KOTLA (DELHI)        |
| 3       | DR. AMBEDKAR FOOTBALL STADIUM (MCD DELHI)        |
| 4       | DHARMSALA CRICKET STADIUM (HIMACHAL PRADESH)     |
| 5       | CRICKET STADIUM - ICL - 2 (GURGAON)              |
| 6       | DSA STADIUM (SILCHAR, ASSAM)                     |
| 7       | CRICKET STADIUM - ICL - 1 (PANCHKULA,CHANDIGARH) |
| 8       | CRICKET STADIUM SMS STADIUM (CHANDIGARH)         |
| 9       | FOOTBALL STADIUM (BARASAT, KOLKATA)              |
| 10      | CRICKET STADIUM (POTHINAMALLAYYAPALEM VIZAG)     |
| 11      | CALICUT CRICKET STADIUM (KERALA)                 |
| 12      | LAWN TENIS STADIUM (CHENNAI)                     |
| 13      | GOLF CORSE STADIUM (HYDRABAD)                    |
| 14      | CRICKET STADIUM CCFC (KOLKATA)                   |
| 15      | DR. AMBEDKAR FOOTBALL STADIUM (GURGAON)          |
| 16      | TAUDEVILAL SPORTS COMPLEX (GURGAON)              |
| 17      | JAHARLAL NEHERU HOCKEY STADIUM (SILCHAR)         |
| 18      | CUBEN PARK LAWN TENNIS STADIUM (BANGALORE)       |
| 19      | ABHIMUNYA CRICKET STADIUM (DEHARADUN)            |
| 20      | DELHI UNIVERSITY STADIUM (DELHI)                 |
| 21      | CHATROSAL STADIUM ( DELHI )                      |
| 22      | BMC STADIUM (ACE POWER PVT. LTD. , MUMBAI )      |
| 23      | DR. D. Y. PATIL SPORTS ACADEMY (PUNE)            |
|         |                                                  |

| SL. NO. | NAME OF STADIUM                               |
|---------|-----------------------------------------------|
| 24      | GUWAHATI STADIUM                              |
| 25      | NAGALAND STADIUM                              |
| 26      | DR. D. Y. PATIL SPORTS ACADEMY (NERUL CAMPUS) |
| 27      | MGR SPORTS ACADEMY (BIRBHUM)                  |
| 28      | ASANSOL RAILWAY STADIUM                       |
| 29      | TATA TGS                                      |
| 30      | GOWHATI BARSHAPURA STADIUM , MIB ENGINEER     |
| 31      | KHAR GYMKHANA , MUMBAI                        |
| 32      | BRAID AGRO PRODUCTS , BHUTAN                  |
| 33      | CRICKET ASSOCIATION OF PONDICHERRY            |
| 34      | KIT CAMPUS, BHUBANESWAR                       |
| 35      | GHUMANHERA HOCKEY STADIUM ( NEW DELHI )       |
|         |                                               |