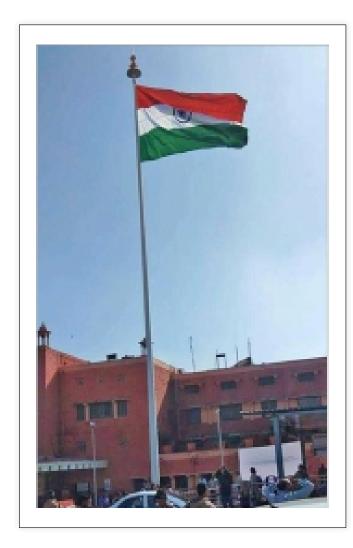

# High Mast Pole

We are engaged in the trading and supplying of range of well-designed High Mast Poles. These metallic poles are used for carrying the logos and national flags firmly to a certain distance from the bottom. These are installed at hugely public cites, in order to make everyone feel the impact of the national flag or the logos attached to these High Mast Poles. Along with following the easy installation processes these poles are easy to maintain as well. Some of these poles do require the voltage in between the range of 220 to 240 volts in order to function prominently.

12 mtr to 40 mtr flag mast

Height 6 mtr to 12 mtr.