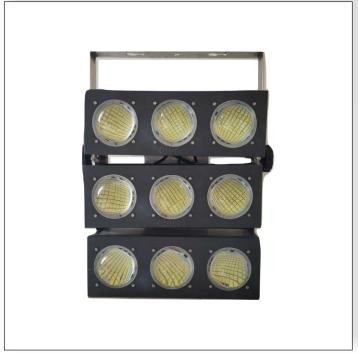

nd Conical Pole



In different shapes and formations varying from octagonal, conical, tubular to GI one various Street Lighting Poles can be seen in this category. All of these poles can be availed easily and mostly used for make people see things clearly on roads, highways, streets during the night time. These huge in size poles are available with the lighting attached to the top of them which point towards the bottom. Installation of such Street Lighting Poles will reduce the number of accidents which happen quite often during the night time in the absence of light, when one can't see things clearly.

#### Pole's length "3 mtr to 12 mtr".





Octagonal Pole Conical Pole













"IS no. 2718-1980" and "height 7 mtr to 16 mtr"









# 200 watt to 2000 watt LED Sports Lighting













# **Contact Us**



House No. 2300, Birbhum Near Swamiji Sangha Club, Kendua South, Siuri - 731101, West Bengal, India



Mr Debasish Chowdhury (CEO)



+919831301017, +919836461700



debachowdhury925@gmail.com info@nbhighmastpole.com



www.nbhighmastpole.com