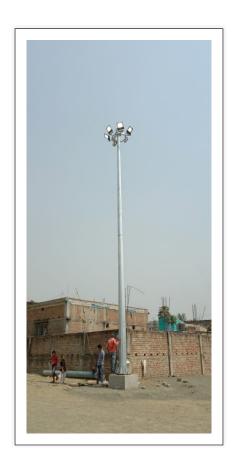

# High Mast Pole

We are engaged in the trading and supplying of range of well-designed High Mast Poles. These metallic poles are used for carrying the logos and national flags firmly to a certain distance from the bottom. These are installed at hugely public cites, in order to make everyone feel the impact of the national flag or the logos attached to these High Mast Poles. Along with following the easy installation processes these poles are easy to maintain as well. Some of these poles do require the voltage in between the range of 220 to 240 volts in order to function prominently.

9 mtr to 40 mtr.