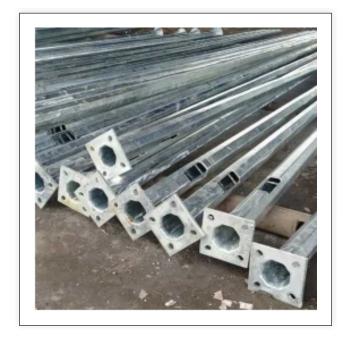

## Octagonal Pole And Conical Pole

In different shapes and formations varying from octagonal, conical, tubular to GI one various Street Lighting Poles can be seen in this category. All of these poles can be availed easily and mostly used for make people see things clearly on roads, highways, streets during the night time. These huge in size poles are available with the lighting attached to the top of them which point towards the bottom. Installation of such Street Lighting Poles will reduce the number of accidents which happen quite often during the night time in the absence of light, when one can't see things clearly.

#### Pole's length "3 mtr to 12 mtr".

Octagonal Pole Conical Pole

"IS no. 2718-1980" and "height 7 mtr to 16 mtr"