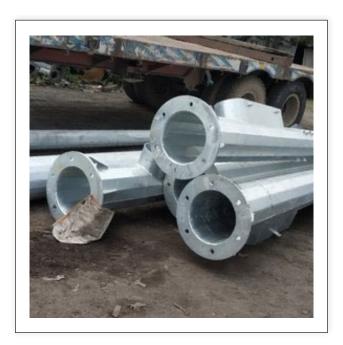

## Octagonal Pole And Conical Pole

In different shapes and formations varying from octagonal, conical, tubular to GI one various Street Lighting Poles can be seen in this category. All of these poles can be availed easily and mostly used for make people see things clearly on roads, highways, streets during the night time. These huge in size poles are available with the lighting attached to the top of them which point towards the bottom. Installation of such Street Lighting Poles will reduce the number of accidents which happen quite often during the night time in the absence of light, when one can't see things clearly.

#### Pole's length "3 mtr to 12 mtr".

Octagonal Pole Conical Pole

"IS no. 2718-1980" and "height 7 mtr to 16 mtr"