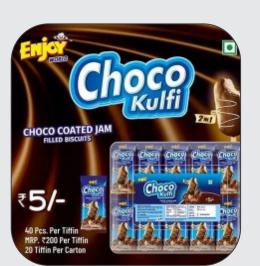

# **Our Products**

**Krispy Bite Center Filled** 

**Choco Wafers** 

**Chocolate Coated Kulfi Biscuits** 

<image>

Choco Kulfi Choco Coated Jam Filled Biscuit

Chocolade Kuldi Chocolate Coated Biscuit

2 In 1 Choco Kulfi Choco Coated Jam Filled Biscuit