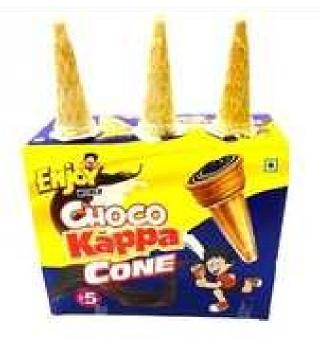

# **Our Products**

**Krispy Bite Center Filled** 

**Choco Wafers** 

**Chocolate Coated Kulfi Biscuits** 

<image>

Choco Kulfi Choco Coated Jam Filled Biscuit

Chocolade Kuldi Chocolate Coated Biscuit

2 In 1 Choco Kulfi Choco Coated Jam Filled Biscuit