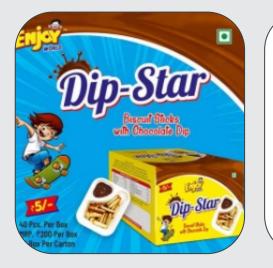

# **Our Products**

**Krispy Bite Center Filled** 

**Choco Wafers** 

**Chocolate Coated Kulfi Biscuits** 

<image>

Choco Kulfi Choco Coated Jam Filled Biscuit

Chocolade Kuldi Chocolate Coated Biscuit

2 In 1 Choco Kulfi Choco Coated Jam Filled Biscuit