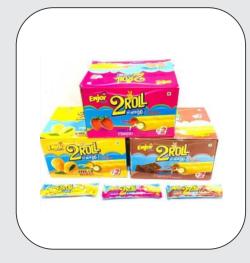

Banana Flavour Creamy Crunch Wafer Roll

**Double Flavour Wafer Roll** 

Mango Flavour Creamy Crunch Wafer Roll

Orange Flavour Creamy Crunch Wafer Roll