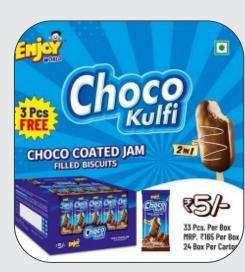

# **Our Products**

**Krispy Bite Center Filled** 

**Choco Wafers** 

**Chocolate Coated Kulfi Biscuits** 

<image>

Choco Kulfi Choco Coated Jam Filled Biscuit

Chocolade Kuldi Chocolate Coated Biscuit

2 In 1 Choco Kulfi Choco Coated Jam Filled Biscuit