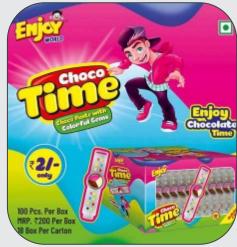

Chho 2 Egg

Smiley Egg Choco And Cream Choco Time Choco Paste With Colorful Gems

**Chokie Cake** 

Chocolate Stick

**Pikachoo Choco Beans** 

**Colorful Choco Beans** 

**Flavored Choco Beans** 

**Sweet Choco Beans** 