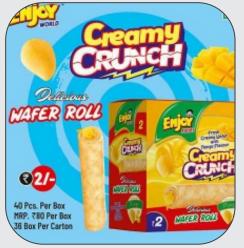

Banana Flavour Creamy Crunch Wafer Roll

**Double Flavour Wafer Roll** 

Mango Flavour Creamy Crunch Wafer Roll

Orange Flavour Creamy Crunch Wafer Roll