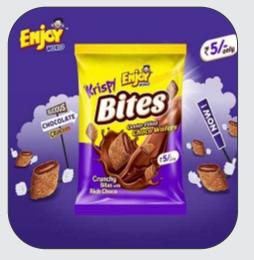

# **Our Products**

**Krispy Bite Center Filled** 

**Choco Wafers** 

**Chocolate Coated Kulfi Biscuits** 

<image>

Choco Kulfi Choco Coated Jam Filled Biscuit

Chocolade Kuldi Chocolate Coated Biscuit

2 In 1 Choco Kulfi Choco Coated Jam Filled Biscuit