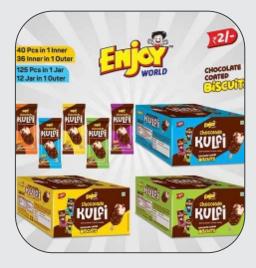

# **Our Products**

**Krispy Bite Center Filled** 

**Choco Wafers** 

**Chocolate Coated Kulfi Biscuits** 

<image>

Choco Kulfi Choco Coated Jam Filled Biscuit

Chocolade Kuldi Chocolate Coated Biscuit

2 In 1 Choco Kulfi Choco Coated Jam Filled Biscuit