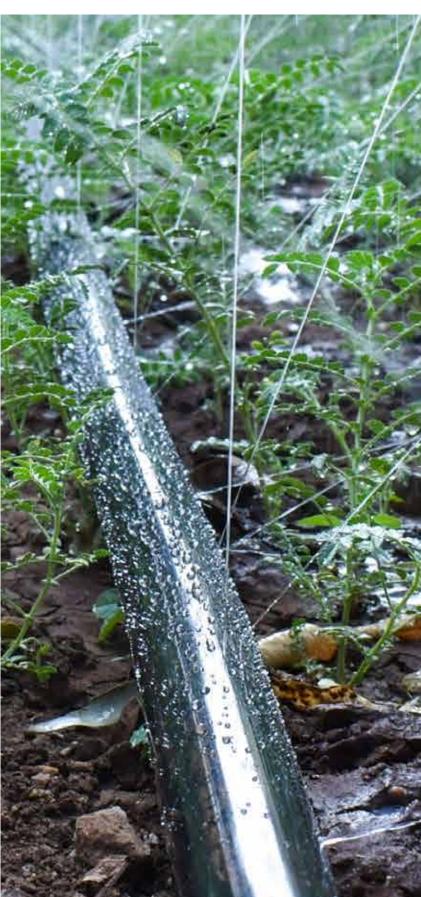

### **MIPATEX RAIN PIPE**

Rain Pipe or rain spray hose is a sprinkler irrigation pipe that sprays the same water quantity to crops through zig-zag & randomly laser punched holes. Rain Pipe is one of the best products in the sprinkler irrigation category. It is effortless to install, reallocate, and reduce the consumption of energy and water by more than 50 percent. Suitable for closely spaced crops.

Rain pipe is a spray irrigation PE pipe with zigzag holes made by nano punching Technology, which spray water like rain, ensuring the uniform flow of water sprayed up to 10- 15 feet on each side. It is suitable for the low height and close space crops.