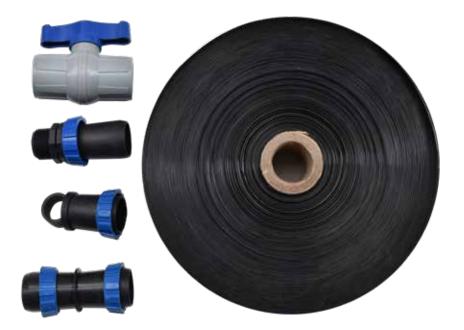

**Fittings:** Each rain pipe unit is come with a 100mtr rain pipe, including a male adapter, joiner, end cap, and takeoff valve.

**Weather Resistance:** Mipatex rain pipes are UV resistant and withstand all weather conditions and temperatures.