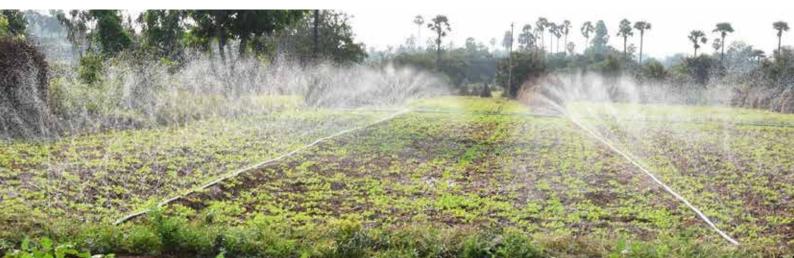

### **MIPATEX RAIN PIPE**

Rain Pipe or rain spray hose is a sprinkler irrigation pipe that sprays the same water quantity to crops through zig-zag & randomly laser punched holes. Rain Pipe is one of the best products in the sprinkler irrigation category. It is effortless to install, reallocate, and reduce the consumption of energy and water by more than 50 percent. Suitable for closely spaced crops.

Rain pipe is a spray irrigation PE pipe with zigzag holes made by nano punching Technology, which spray water like rain, ensuring the uniform flow of water sprayed up to 10- 15 feet on each side. It is suitable for the low height and close space crops.

- Rain pipe sprays water uniformly over the crop like rain.
- Effectively irrigate more Area in less time span
- Increased crop growth due to proper watering to crop
- Quick and effortless installation and handling
- Also beneficial in fruit orchards and plantation crops to irrigate the interspace.
- Low cost of installation and operation.