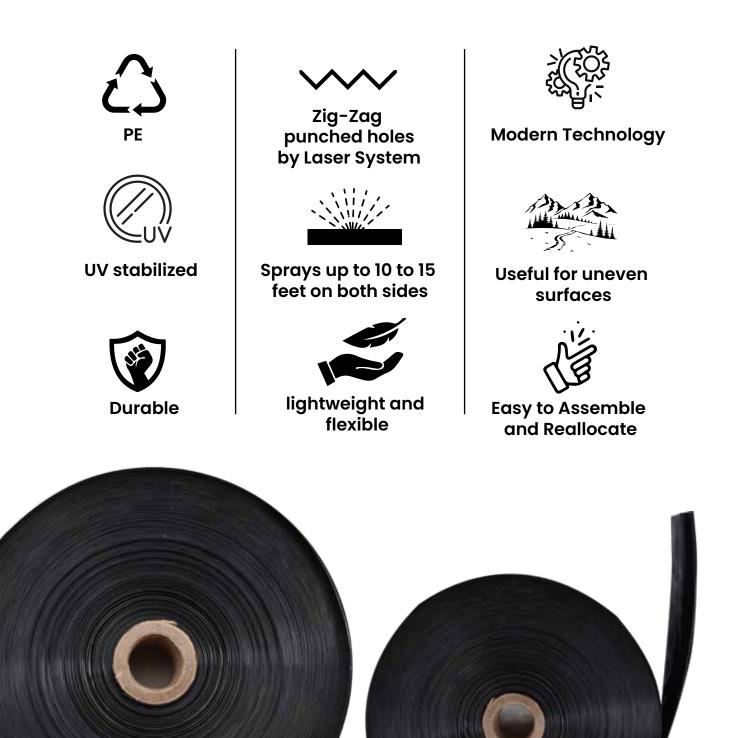

Mipatex Rain Pipe is made from quality raw material with a UV stabilizer to protect the pipe for many years from sunlight and other climatic condition. These pipes are lightweight, portable, and flexible hence very easy to install and relocate.

**Premium Quality:** Mipatex Rain Pipe is manufactured from polyethylene with added UV stabilizer and additives to protect pipe for many years from sunlight and other climatic condition. Nano punching technology so that there is a uniform flow of water.

**Economical:** Rain pipe reduce water & energy consumption Its spray Irrigation technology saves water more than 60% and irrigates more crops in less time, saving electricity & labor.

**Easy To Use:** Rain pipes are lightweight, portable, and flexible, easy to install and reallocate. These rain irrigation pipes are quick to set up and can be carried very quickly from one place to another.

**Fittings:** Each rain pipe unit is come with a 100mtr rain pipe, including a male adapter, joiner, end cap, and takeoff valve.

**Weather Resistance:** Mipatex rain pipes are UV resistant and withstand all weather conditions and temperatures.

**Wide Coverage:** With the help of appropriate water pressure Mipatex rain Pipe can spray up to 10 to 15 feet on both sides. To perform best, it requires 2kg/cm2 water pressure.

**FEATURES, BENEFITS AND DESIGN** 