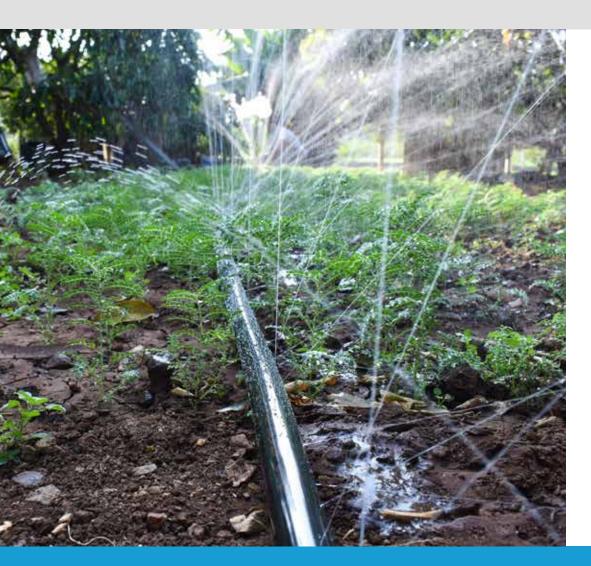

### **MIPATEX RAIN PIPE**

Rain Pipe or rain spray hose is a sprinkler irrigation pipe that sprays the same water quantity to crops through zig-zag & randomly laser punched holes. Rain Pipe is one of the best products in the sprinkler irrigation category. It is effortless to install, reallocate, and reduce the consumption of energy and water by more than 50 percent. Suitable for closely spaced crops.

Rain pipe is a spray irrigation PE pipe with zigzag holes made by nano punching Technology, which spray water like rain, ensuring the uniform flow of water sprayed up to 10- 15 feet on each side. It is suitable for the low height and close space crops.

- Useful for slopes and uneven surfaces
- Ensure the uniform flow of water
- Cover up to 10 to 15 feet
- Save time, energy, and water
- Inexpensive compared to sprinklers
- Works on low water pressure
- Expected Life 3 to 5 years

- Rain pipe sprays water uniformly over the crop like rain.
- Effectively irrigate more Area in less time span
- Increased crop growth due to proper watering to crop
- Quick and effortless installation and handling
- Also beneficial in fruit orchards and plantation crops to irrigate the interspace.
- Low cost of installation and operation.