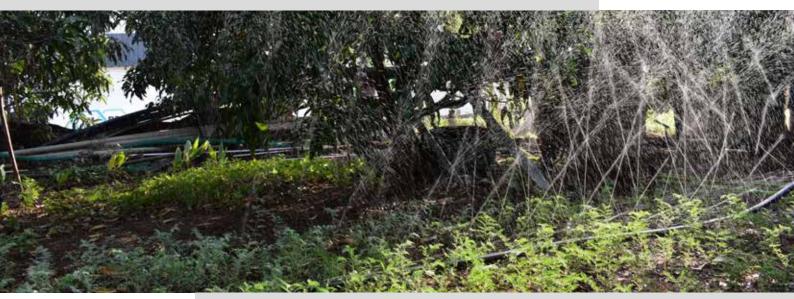

### **MIPATEX RAIN PIPE**

Rain Pipe or rain spray hose is a sprinkler irrigation pipe that sprays the same water quantity to crops through zig-zag & randomly laser punched holes. Rain Pipe is one of the best products in the sprinkler irrigation category. It is effortless to install, reallocate, and reduce the consumption of energy and water by more than 50 percent. Suitable for closely spaced crops.

Rain pipe is a spray irrigation PE pipe with zigzag holes made by nano punching Technology, which spray water like rain, ensuring the uniform flow of water sprayed up to 10- 15 feet on each side. It is suitable for the low height and close space crops.

- Rain pipe sprays water uniformly over the crop like rain.
- Effectively irrigate more Area in less time span
- Increased crop growth due to proper watering to crop
- Quick and effortless installation and handling
- Also beneficial in fruit orchards and plantation crops to irrigate the interspace.
- Low cost of installation and operation.