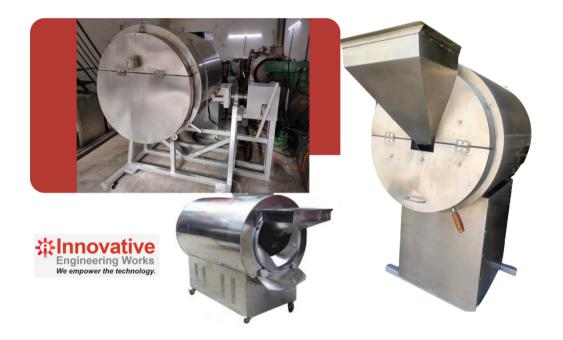

## **Innovative Roaster Machine**

We offer an excellent quality Automatic Roasting Machine. This roasting machine is developed in an efficient manner by using the best quality of material in adherence with the set standard. The offered roasting machine also used for moisture removal in many products to the required levels. Clients can avail this roasting machine at the affordable price.

Our Roaster Machine is widely used to roast many type of Nut, Seed, Spices and different type of granules.

These include Chana Roaster, Stainless Steel Roaster, Soya Roaster Machines and Automatic Mini Roaster. Widely installed in food processing industry for roasting application. These machines are offered in different capacities and configurations to meet individual requirements. We use high grade materials like stainless steel to manufacture these machines.

Roster Machines are used in many food processing and kitchen units.