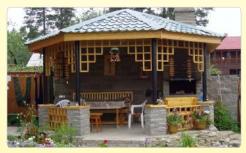

#### Gazebo

Gazebos are a great place to retreat to on hot summer days, as the open design allows the breeze to flow through and the roof provides plenty of cooling shade. For this reason they are popular in warm and sunny climates as an outdoor entertaining area. Typically they are not attached to the house, instead standing alone in a large garden or backyard. In addition to being freestanding, gazebos are typically roofed, although some may have the structure of a roof without any of the shingles.

The kinds of gazebos you'll see most often are large enough to seat four to six people, although gazebos come in much larger sizes, some are large enough to serve as bandstands! Of course, most of us don't have the kind of space in our backyards to install such a huge structure. For most people, gazebos will be an intimate and comfortable outdoor entertaining area away from the main patio.

Gazebos come in quite a variety of styles, and may resemble other types of similar outdoor structures like pergolas, ramadas, and pavilions. We'll go over how to tell the difference between gazebos, pavilions, and pergolas later in this post. While the gazebos we usually think of tend to be wooden and permanent structures, you can purchase portable structures that will allow you to take your cozy outdoor seating area basically anywhere. Take it camping and outfit the gazebo with mosquito netting to enjoy the breeze without dealing with the bugs. However you like to enjoy the outdoors, we're sure you can find the perfect gazebo design for you and your family. You may want a gazebo large enough to have a dining table, or maybe a smaller one with benches for reading. It should really come as no surprise that gazebos are so popular. They're the perfect way to enjoy the great outdoors, even in the heat or rain.