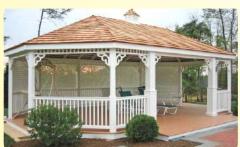

#### Gazebo

Gazebos are a great place to retreat to on hot summer days, as the open design allows the breeze to flow through and the roof provides plenty of cooling shade. For this reason they are popular in warm and sunny climates as an outdoor entertaining area. Typically they are not attached to the house, instead standing alone in a large garden or backyard. In addition to being freestanding, gazebos are typically roofed, although some may have the structure of a roof without any of the shingles.

The kinds of gazebos you'll see most often are large enough to seat four to six people, although gazebos come in much larger sizes, some are large enough to serve as bandstands! Of course, most of us don't have the kind of space in our backyards to install such a huge structure. For most people, gazebos will be an intimate and comfortable outdoor entertaining area away from the main patio.

Gazebos come in quite a variety of styles, and may resemble other types of similar outdoor structures like pergolas, ramadas, and pavilions. We'll go over how to tell the difference between gazebos, pavilions, and pergolas later in this post. While the gazebos we usually think of tend to be wooden and permanent structures, you can purchase portable structures that will allow you to take your cozy outdoor seating area basically anywhere. Take it camping and outfit the gazebo with mosquito netting to enjoy the breeze without dealing with the bugs. However you like to enjoy the outdoors, we're sure you can find the perfect gazebo design for you and your family. You may want a gazebo large enough to have a dining table, or maybe a smaller one with benches for reading. It should really come as no surprise that gazebos are so popular. They're the perfect way to enjoy the great outdoors, even in the heat or rain.