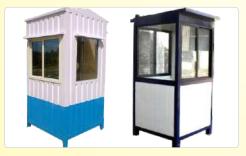

# • Security, Toll Booth, Weight Bridge Cabins

AR Portable Cabins is regarded as a trusted portable security cabin manufacturer of many different types & sizes of security cabins in India. We have clients appreciated us for high quality products that has successfully served their requirements. The offered range has attracted immense importance in the market for its outstanding qualities such as Durable structure, light weight, easy to lift & shift, quality material used, etc. The prefabricated security cabin are comfortable and are weather resistance as well. We make sure that all the raw material used in the production are procured from reliable vendors of the market. The use of finest quality material ensures that our products durability for a longer period.