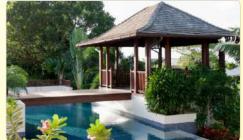

#### Gazebo

Gazebos are a great place to retreat to on hot summer days, as the open design allows the breeze to flow through and the roof provides plenty of cooling shade. For this reason they are popular in warm and sunny climates as an outdoor entertaining area. Typically they are not attached to the house, instead standing alone in a large garden or backyard. In addition to being freestanding, gazebos are typically roofed, although some may have the structure of a roof without any of the shingles.

The kinds of gazebos you'll see most often are large enough to seat four to six people, although gazebos come in much larger sizes, some are large enough to serve as bandstands! Of course, most of us don't have the kind of space in our backyards to install such a huge structure. For most people, gazebos will be an intimate and comfortable outdoor entertaining area away from the main patio.

Gazebos come in quite a variety of styles, and may resemble other types of similar outdoor structures like pergolas, ramadas, and pavilions. We'll go over how to tell the difference between gazebos, pavilions, and pergolas later in this post. While the gazebos we usually think of tend to be wooden and permanent structures, you can purchase portable structures that will allow you to take your cozy outdoor seating area basically anywhere. Take it camping and outfit the gazebo with mosquito netting to enjoy the breeze without dealing with the bugs. However you like to enjoy the outdoors, we're sure you can find the perfect gazebo design for you and your family. You may want a gazebo large enough to have a dining table, or maybe a smaller one with benches for reading. It should really come as no surprise that gazebos are so popular. They're the perfect way to enjoy the great outdoors, even in the heat or rain.