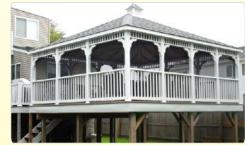

#### Gazebo

Gazebos are a great place to retreat to on hot summer days, as the open design allows the breeze to flow through and the roof provides plenty of cooling shade. For this reason they are popular in warm and sunny climates as an outdoor entertaining area. Typically they are not attached to the house, instead standing alone in a large garden or backyard. In addition to being freestanding, gazebos are typically roofed, although some may have the structure of a roof without any of the shingles.

The kinds of gazebos you'll see most often are large enough to seat four to six people, although gazebos come in much larger sizes, some are large enough to serve as bandstands! Of course, most of us don't have the kind of space in our backyards to install such a huge structure. For most people, gazebos will be an intimate and comfortable outdoor entertaining area away from the main patio.

Gazebos come in quite a variety of styles, and may resemble other types of similar outdoor structures like pergolas, ramadas, and pavilions. We'll go over how to tell the difference between gazebos, pavilions, and pergolas later in this post. While the gazebos we usually think of tend to be wooden and permanent structures, you can purchase portable structures that will allow you to take your cozy outdoor seating area basically anywhere. Take it camping and outfit the gazebo with mosquito netting to enjoy the breeze without dealing with the bugs. However you like to enjoy the outdoors, we're sure you can find the perfect gazebo design for you and your family. You may want a gazebo large enough to have a dining table, or maybe a smaller one with benches for reading. It should really come as no surprise that gazebos are so popular. They're the perfect way to enjoy the great outdoors, even in the heat or rain.