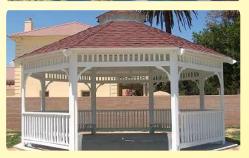

#### Gazebo

Gazebos are a great place to retreat to on hot summer days, as the open design allows the breeze to flow through and the roof provides plenty of cooling shade. For this reason they are popular in warm and sunny climates as an outdoor entertaining area. Typically they are not attached to the house, instead standing alone in a large garden or backyard. In addition to being freestanding, gazebos are typically roofed, although some may have the structure of a roof without any of the shingles.

The kinds of gazebos you'll see most often are large enough to seat four to six people, although gazebos come in much larger sizes, some are large enough to serve as bandstands! Of course, most of us don't have the kind of space in our backyards to install such a huge structure. For most people, gazebos will be an intimate and comfortable outdoor entertaining area away from the main patio.

Gazebos come in quite a variety of styles, and may resemble other types of similar outdoor structures like pergolas, ramadas, and pavilions. We'll go over how to tell the difference between gazebos, pavilions, and pergolas later in this post. While the gazebos we usually think of tend to be wooden and permanent structures, you can purchase portable structures that will allow you to take your cozy outdoor seating area basically anywhere. Take it camping and outfit the gazebo with mosquito netting to enjoy the breeze without dealing with the bugs. However you like to enjoy the outdoors, we're sure you can find the perfect gazebo design for you and your family. You may want a gazebo large enough to have a dining table, or maybe a smaller one with benches for reading. It should really come as no surprise that gazebos are so popular. They're the perfect way to enjoy the great outdoors, even in the heat or rain.