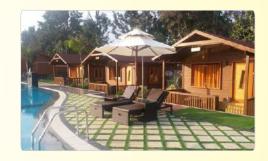

#### Gazebo

Gazebos are a great place to retreat to on hot summer days, as the open design allows the breeze to flow through and the roof provides plenty of cooling shade. For this reason they are popular in warm and sunny climates as an outdoor entertaining area. Typically they are not attached to the house, instead standing alone in a large garden or backyard. In addition to being freestanding, gazebos are typically roofed, although some may have the structure of a roof without any of the shingles.

The kinds of gazebos you'll see most often are large enough to seat four to six people, although gazebos come in much larger sizes, some are large enough to serve as bandstands! Of course, most of us don't have the kind of space in our backyards to install such a huge structure. For most people, gazebos will be an intimate and comfortable outdoor entertaining area away from the main patio.

Gazebos come in quite a variety of styles, and may resemble other types of similar outdoor structures like pergolas, ramadas, and pavilions. We'll go over how to tell the difference between gazebos, pavilions, and pergolas later in this post. While the gazebos we usually think of tend to be wooden and permanent structures, you can purchase portable structures that will allow you to take your cozy outdoor seating area basically anywhere. Take it camping and outfit the gazebo with mosquito netting to enjoy the breeze without dealing with the bugs. However you like to enjoy the outdoors, we're sure you can find the perfect gazebo design for you and your family. You may want a gazebo large enough to have a dining table, or maybe a smaller one with benches for reading. It should really come as no surprise that gazebos are so popular. They're the perfect way to enjoy the great outdoors, even in the heat or rain.