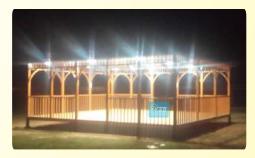

#### Gazebo

Gazebos are a great place to retreat to on hot summer days, as the open design allows the breeze to flow through and the roof provides plenty of cooling shade. For this reason they are popular in warm and sunny climates as an outdoor entertaining area. Typically they are not attached to the house, instead standing alone in a large garden or backyard. In addition to being freestanding, gazebos are typically roofed, although some may have the structure of a roof without any of the shingles.

The kinds of gazebos you'll see most often are large enough to seat four to six people, although gazebos come in much larger sizes, some are large enough to serve as bandstands! Of course, most of us don't have the kind of space in our backyards to install such a huge structure. For most people, gazebos will be an intimate and comfortable outdoor entertaining area away from the main patio.

Gazebos come in quite a variety of styles, and may resemble other types of similar outdoor structures like pergolas, ramadas, and pavilions. We'll go over how to tell the difference between gazebos, pavilions, and pergolas later in this post. While the gazebos we usually think of tend to be wooden and permanent structures, you can purchase portable structures that will allow you to take your cozy outdoor seating area basically anywhere. Take it camping and outfit the gazebo with mosquito netting to enjoy the breeze without dealing with the bugs. However you like to enjoy the outdoors, we're sure you can find the perfect gazebo design for you and your family. You may want a gazebo large enough to have a dining table, or maybe a smaller one with benches for reading. It should really come as no surprise that gazebos are so popular. They're the perfect way to enjoy the great outdoors, even in the heat or rain.