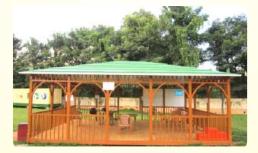

#### Gazebo

Gazebos are a great place to retreat to on hot summer days, as the open design allows the breeze to flow through and the roof provides plenty of cooling shade. For this reason they are popular in warm and sunny climates as an outdoor entertaining area. Typically they are not attached to the house, instead standing alone in a large garden or backyard. In addition to being freestanding, gazebos are typically roofed, although some may have the structure of a roof without any of the shingles.

The kinds of gazebos you'll see most often are large enough to seat four to six people, although gazebos come in much larger sizes, some are large enough to serve as bandstands! Of course, most of us don't have the kind of space in our backyards to install such a huge structure. For most people, gazebos will be an intimate and comfortable outdoor entertaining area away from the main patio.

Gazebos come in quite a variety of styles, and may resemble other types of similar outdoor structures like pergolas, ramadas, and pavilions. We'll go over how to tell the difference between gazebos, pavilions, and pergolas later in this post. While the gazebos we usually think of tend to be wooden and permanent structures, you can purchase portable structures that will allow you to take your cozy outdoor seating area basically anywhere. Take it camping and outfit the gazebo with mosquito netting to enjoy the breeze without dealing with the bugs. However you like to enjoy the outdoors, we're sure you can find the perfect gazebo design for you and your family. You may want a gazebo large enough to have a dining table, or maybe a smaller one with benches for reading. It should really come as no surprise that gazebos are so popular. They're the perfect way to enjoy the great outdoors, even in the heat or rain.