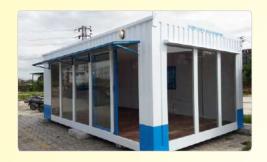

#### Gazebo

Gazebos are a great place to retreat to on hot summer days, as the open design allows the breeze to flow through and the roof provides plenty of cooling shade. For this reason they are popular in warm and sunny climates as an outdoor entertaining area. Typically they are not attached to the house, instead standing alone in a large garden or backyard. In addition to being freestanding, gazebos are typically roofed, although some may have the structure of a roof without any of the shingles.

The kinds of gazebos you'll see most often are large enough to seat four to six people, although gazebos come in much larger sizes, some are large enough to serve as bandstands! Of course, most of us don't have the kind of space in our backyards to install such a huge structure. For most people, gazebos will be an intimate and comfortable outdoor entertaining area away from the main patio.

Gazebos come in quite a variety of styles, and may resemble other types of similar outdoor structures like pergolas, ramadas, and pavilions. We'll go over how to tell the difference between gazebos, pavilions, and pergolas later in this post. While the gazebos we usually think of tend to be wooden and permanent structures, you can purchase portable structures that will allow you to take your cozy outdoor seating area basically anywhere. Take it camping and outfit the gazebo with mosquito netting to enjoy the breeze without dealing with the bugs. However you like to enjoy the outdoors, we're sure you can find the perfect gazebo design for you and your family. You may want a gazebo large enough to have a dining table, or maybe a smaller one with benches for reading. It should really come as no surprise that gazebos are so popular. They're the perfect way to enjoy the great outdoors, even in the heat or rain.