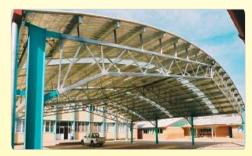

#### Gazebo

Gazebos are a great place to retreat to on hot summer days, as the open design allows the breeze to flow through and the roof provides plenty of cooling shade. For this reason they are popular in warm and sunny climates as an outdoor entertaining area. Typically they are not attached to the house, instead standing alone in a large garden or backyard. In addition to being freestanding, gazebos are typically roofed, although some may have the structure of a roof without any of the shingles.

The kinds of gazebos you'll see most often are large enough to seat four to six people, although gazebos come in much larger sizes, some are large enough to serve as bandstands! Of course, most of us don't have the kind of space in our backyards to install such a huge structure. For most people, gazebos will be an intimate and comfortable outdoor entertaining area away from the main patio.

Gazebos come in quite a variety of styles, and may resemble other types of similar outdoor structures like pergolas, ramadas, and pavilions. We'll go over how to tell the difference between gazebos, pavilions, and pergolas later in this post. While the gazebos we usually think of tend to be wooden and permanent structures, you can purchase portable structures that will allow you to take your cozy outdoor seating area basically anywhere. Take it camping and outfit the gazebo with mosquito netting to enjoy the breeze without dealing with the bugs. However you like to enjoy the outdoors, we're sure you can find the perfect gazebo design for you and your family. You may want a gazebo large enough to have a dining table, or maybe a smaller one with benches for reading. It should really come as no surprise that gazebos are so popular. They're the perfect way to enjoy the great outdoors, even in the heat or rain.