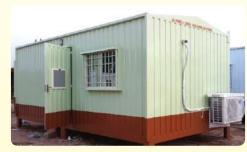

### ACP Portable Office Cabins

ACP (Aluminum Composite Panel) Portable Office Cabins made with MS frame work, these cabins are completely a new conception and economical & environmental protected products. These cabins are made for longer durability and 0% maintenance. The ACP Paneling are available in various color options with a wonderful look from inside & outside. The internal structure of the cabin is highlighted with wall panels, giving a smooth finishing and attractive look to the cabin. Our Prefabricated Portable Cabins have good heat preservation and insulation property and can withstand harsh weather.