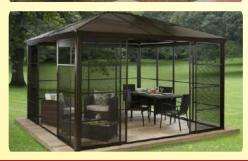

#### Gazebo

Gazebos are a great place to retreat to on hot summer days, as the open design allows the breeze to flow through and the roof provides plenty of cooling shade. For this reason they are popular in warm and sunny climates as an outdoor entertaining area. Typically they are not attached to the house, instead standing alone in a large garden or backyard. In addition to being freestanding, gazebos are typically roofed, although some may have the structure of a roof without any of the shingles.

The kinds of gazebos you'll see most often are large enough to seat four to six people, although gazebos come in much larger sizes, some are large enough to serve as bandstands! Of course, most of us don't have the kind of space in our backyards to install such a huge structure. For most people, gazebos will be an intimate and comfortable outdoor entertaining area away from the main patio.

Gazebos come in quite a variety of styles, and may resemble other types of similar outdoor structures like pergolas, ramadas, and pavilions. We'll go over how to tell the difference between gazebos, pavilions, and pergolas later in this post. While the gazebos we usually think of tend to be wooden and permanent structures, you can purchase portable structures that will allow you to take your cozy outdoor seating area basically anywhere. Take it camping and outfit the gazebo with mosquito netting to enjoy the breeze without dealing with the bugs. However you like to enjoy the outdoors, we're sure you can find the perfect gazebo design for you and your family. You may want a gazebo large enough to have a dining table, or maybe a smaller one with benches for reading. It should really come as no surprise that gazebos are so popular. They're the perfect way to enjoy the great outdoors, even in the heat or rain.