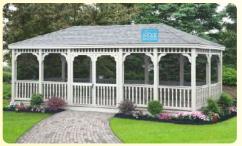

#### Gazebo

Gazebos are a great place to retreat to on hot summer days, as the open design allows the breeze to flow through and the roof provides plenty of cooling shade. For this reason they are popular in warm and sunny climates as an outdoor entertaining area. Typically they are not attached to the house, instead standing alone in a large garden or backyard. In addition to being freestanding, gazebos are typically roofed, although some may have the structure of a roof without any of the shingles.

The kinds of gazebos you'll see most often are large enough to seat four to six people, although gazebos come in much larger sizes, some are large enough to serve as bandstands! Of course, most of us don't have the kind of space in our backyards to install such a huge structure. For most people, gazebos will be an intimate and comfortable outdoor entertaining area away from the main patio.

Gazebos come in quite a variety of styles, and may resemble other types of similar outdoor structures like pergolas, ramadas, and pavilions. We'll go over how to tell the difference between gazebos, pavilions, and pergolas later in this post. While the gazebos we usually think of tend to be wooden and permanent structures, you can purchase portable structures that will allow you to take your cozy outdoor seating area basically anywhere. Take it camping and outfit the gazebo with mosquito netting to enjoy the breeze without dealing with the bugs. However you like to enjoy the outdoors, we're sure you can find the perfect gazebo design for you and your family. You may want a gazebo large enough to have a dining table, or maybe a smaller one with benches for reading. It should really come as no surprise that gazebos are so popular. They're the perfect way to enjoy the great outdoors, even in the heat or rain.