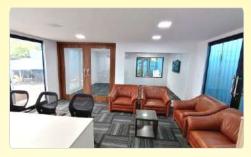

### ACP Portable Office Cabins

ACP (Aluminum Composite Panel) Portable Office Cabins made with MS frame work, these cabins are completely a new conception and economical & environmental protected products. These cabins are made for longer durability and 0% maintenance. The ACP Paneling are available in various color options with a wonderful look from inside & outside. The internal structure of the cabin is highlighted with wall panels, giving a smooth finishing and attractive look to the cabin. Our Prefabricated Portable Cabins have good heat preservation and insulation property and can withstand harsh weather.