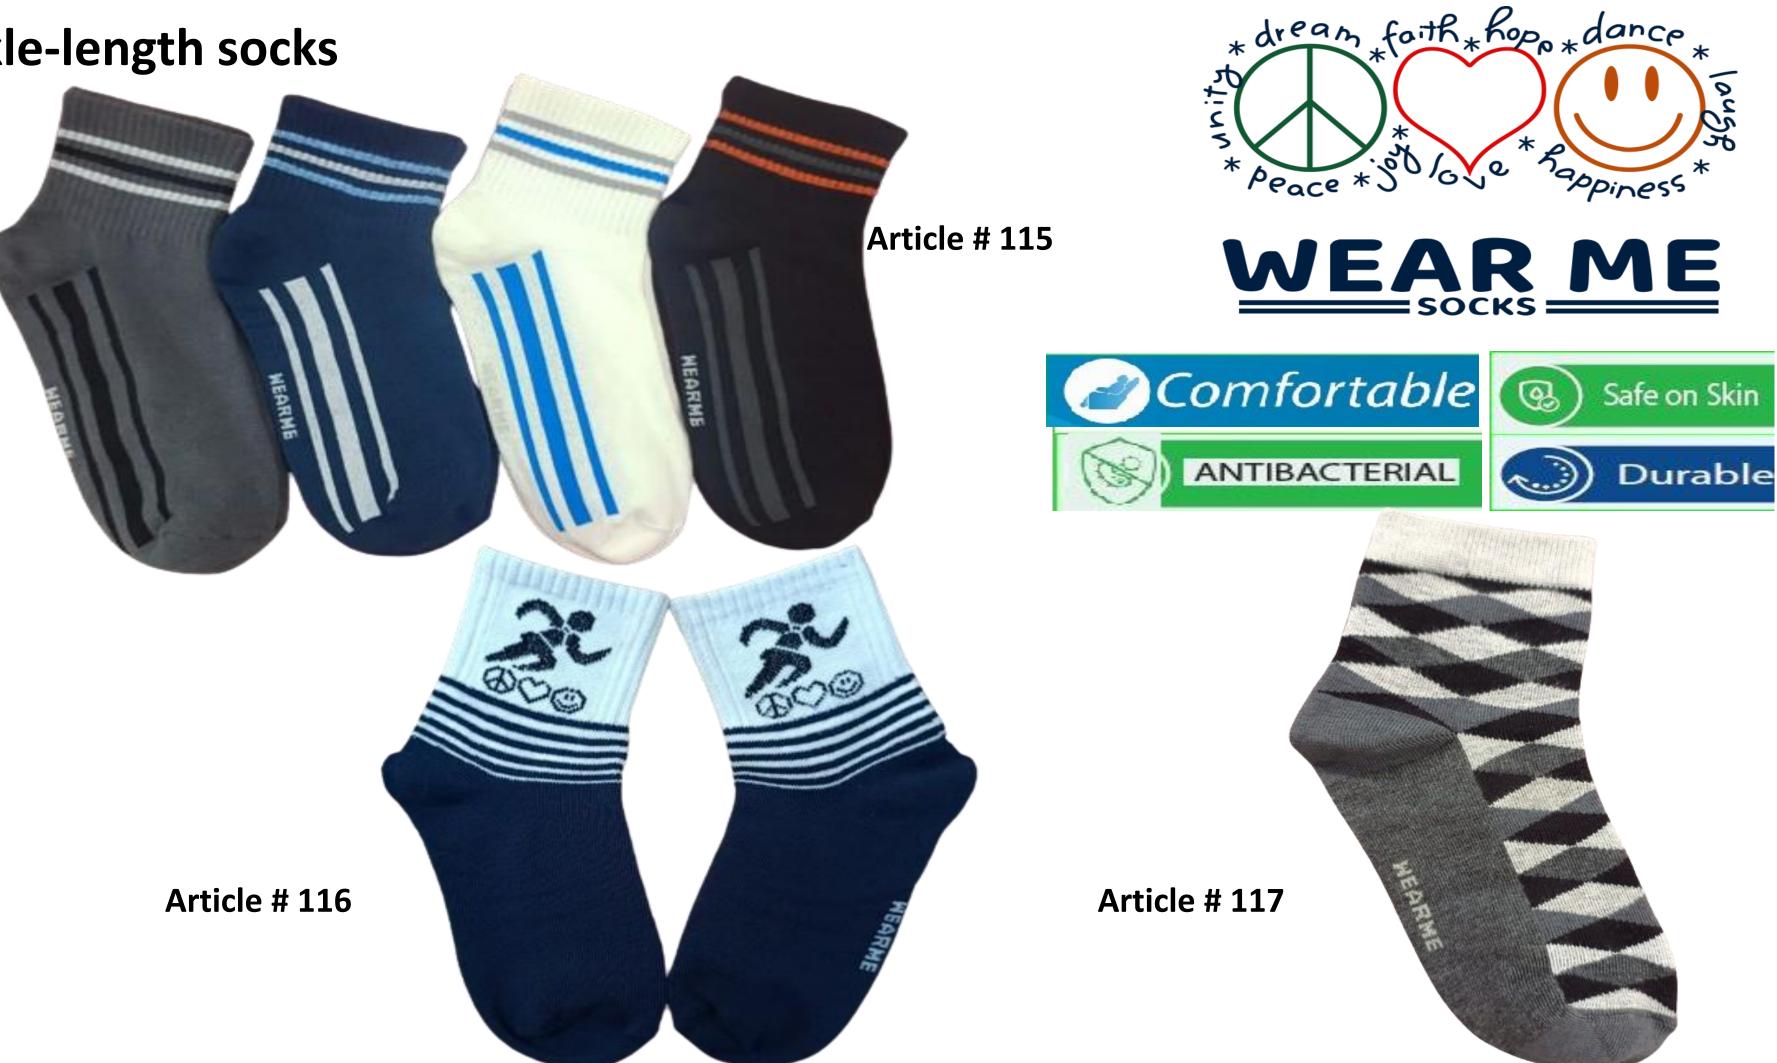

### Low Ankle-length socks

As the name recommends, these socks cover your foot as much as the ankle. They are likewise called 'low cut socks' because they are ideal to use with low cut shoes such as loafers or any other casual shoes.

Ankle socks are the best choice if you want to protect your feet throughout gym sessions, running and other sports.

When made with a lighter product, ankle socks can be used with casual shoes to protect your feet from dirt and dust.