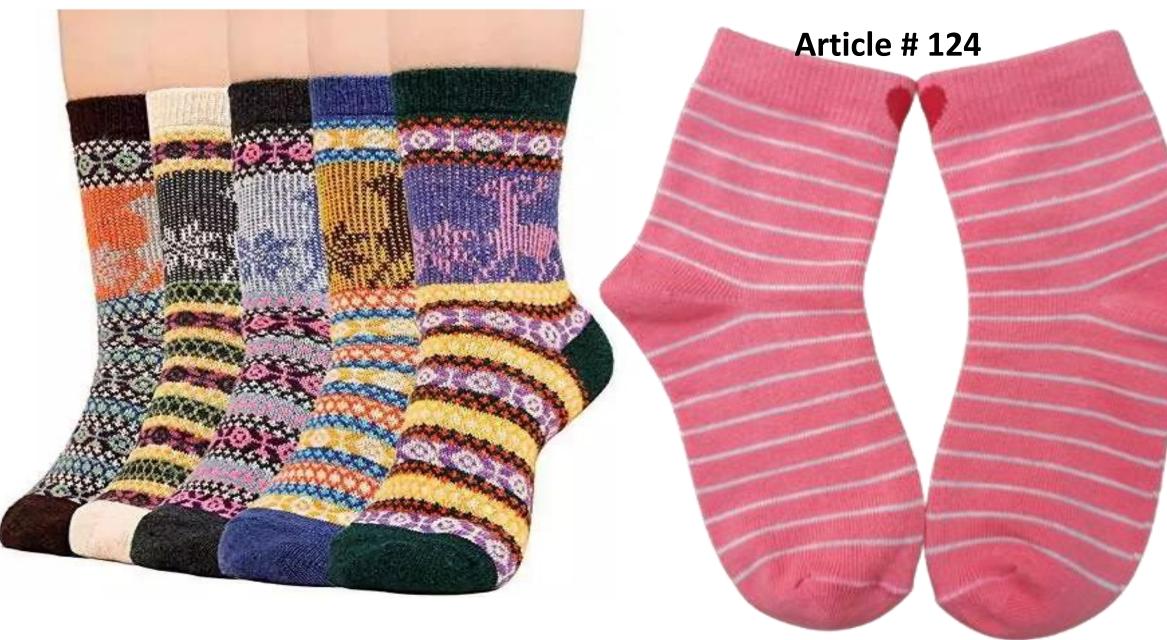

lled 'low cut socks' because they are ideal to use with low cut shoes such as loafers or any other casual shoes.

Ankle socks are the best choice if you want to protect your feet throughout gym sessions, running and other sports.

When made with a lighter product, ankle socks can be used with casual shoes to protect your feet from dirt and dust.







## Crew / Mid-calf length socks



## **Quarter length socks**

Somewhat longer than ankle-length socks, the quarter length socks extend above the ankles approximately your shins.

They are perfect for use in cases where your sports shoes can trigger blisters or shoe bites or if you currently have delicate areas from blisters triggered by your previous shoes.

The majority of ladies use these socks to protect their feet from getting rough.





### **Quarter length socks**





## **Calf-length muscles**

These kinds of socks cover your calf muscles. They reach simply listed below your knee and are excellent for remaining comfy throughout winters. They are suitable for outdoor exercises however are likewise frequently available in the net fabric so that they can also be worn with particular formal gowns.







0

info@shivalikprints.com www.shivalikprints.com

+91-129-4282300

Plot No, 7, Sector-6 Faridabad, Haryana Pin code121006 "We respect tradition, but we're also constantly improving and looking for ways to do things better".

## Thank You