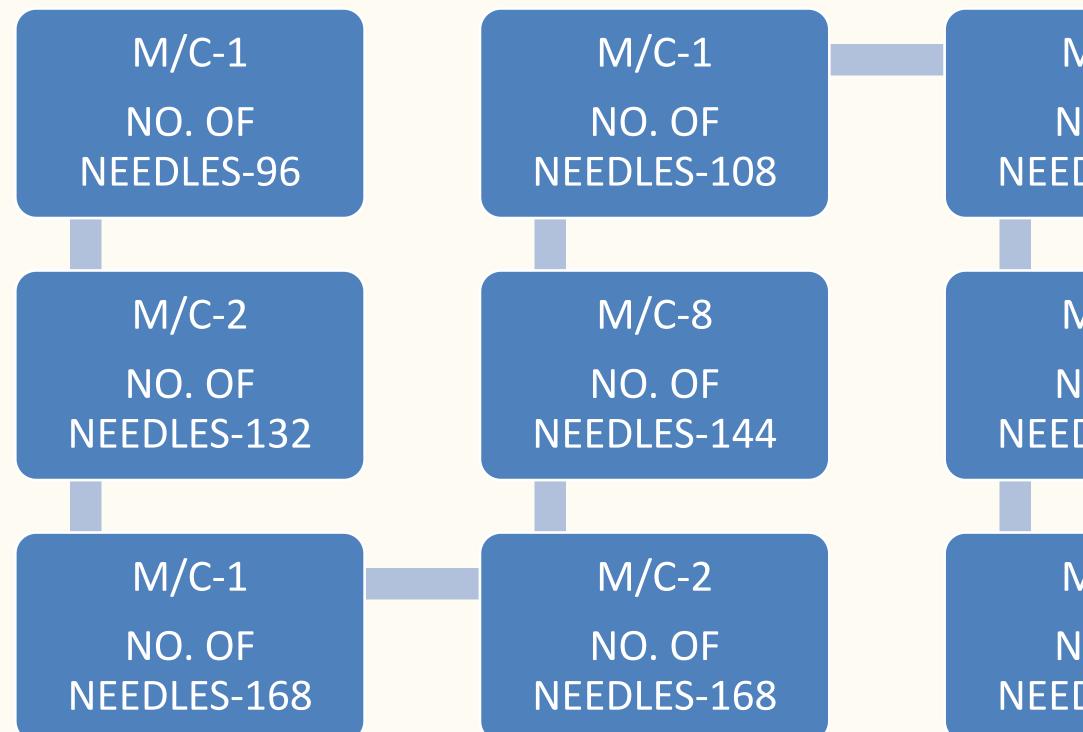

## **MACHINES DETAILS**

M/C-2 NO. OF NEEDLES-120

M/C-2 NO. OF NEEDLES-156

M/C-1 NO. OF NEEDLES-200

## TOTAL MACHINE 20