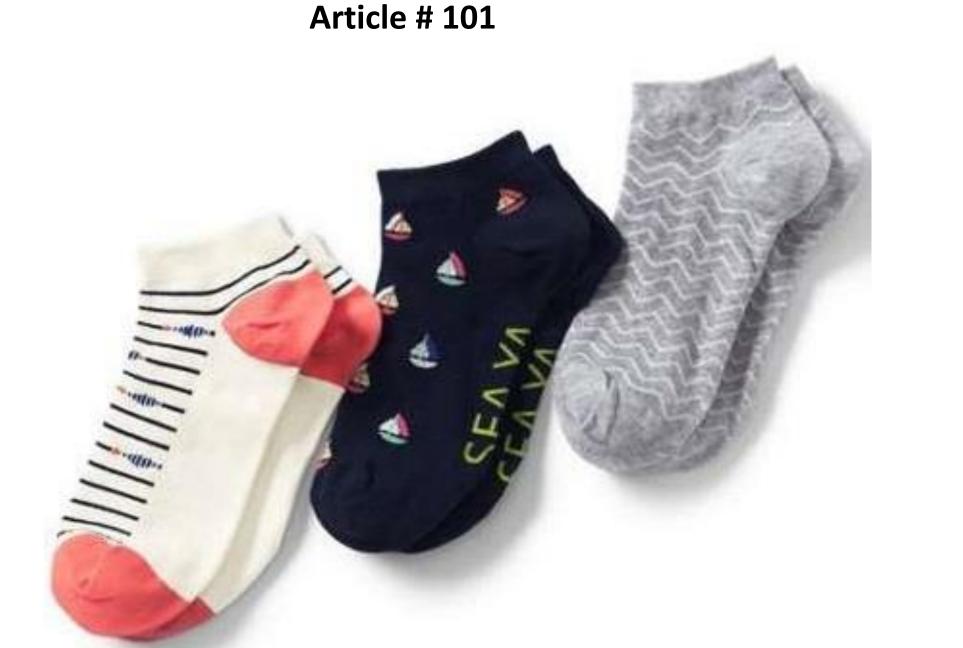

### Low Ankle-length socks

**Article # 107** 

(\*)

WEARME

D

WEARME

Article # 109

Article # 110