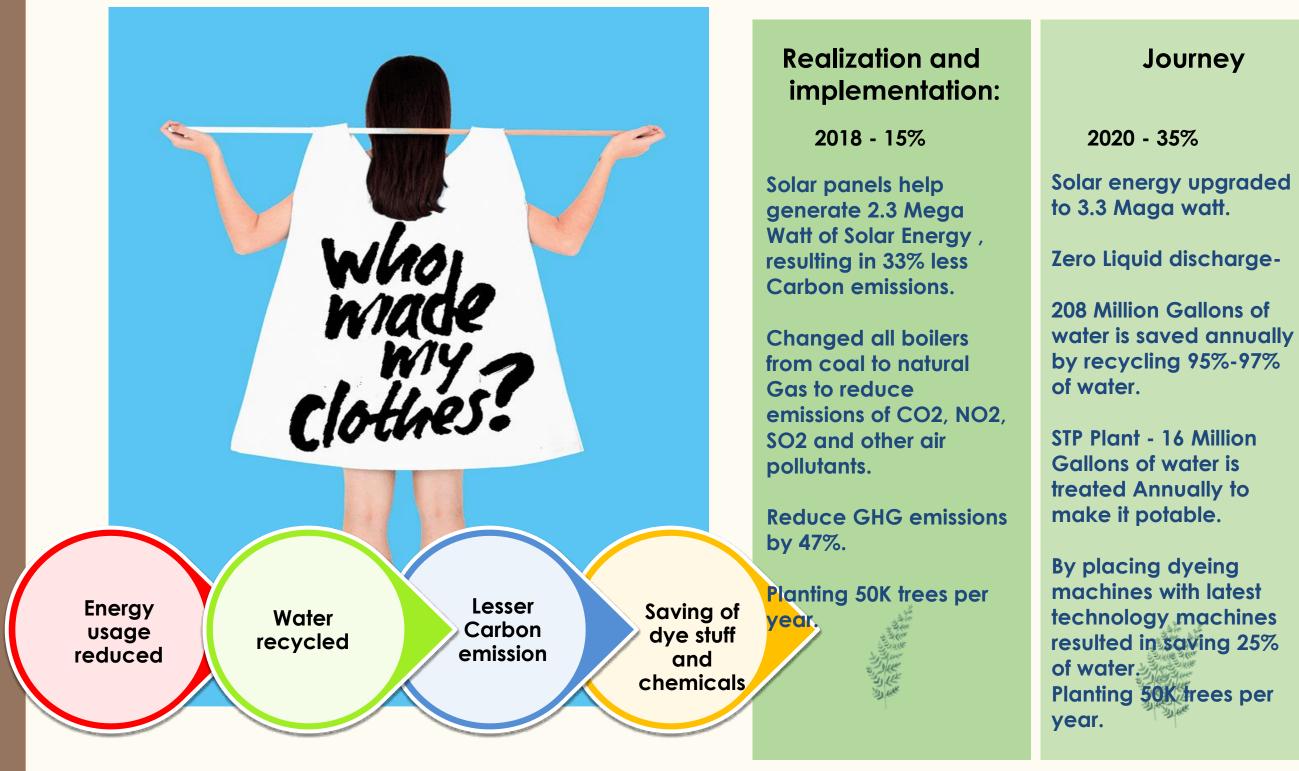

## **Our Commitment to environment for** Sustainable fashion

#### Journey

#### Journey

2025 - 75%

Sustainable, recycled or other More sustainably sourced materials.

#### **Projection**

2030 - 100%

Sustainable, recycled or other More sustainably sourced materials for all by.

#### RECYCLED WATER

ZLD - 409000 K Ltr water recycled STP **PLANT** 23270 K ltr recycled

#### SOLAR ENERGY

3.3 Mega watt solar energy have been generated which is 25% of total used

### COAL

Wehave reduced our coal consumption to zero.Not a single KG of coal purchased

PNG

emissions.

Our all boilers are

running on PNG gas.

Reducing 47%GHG