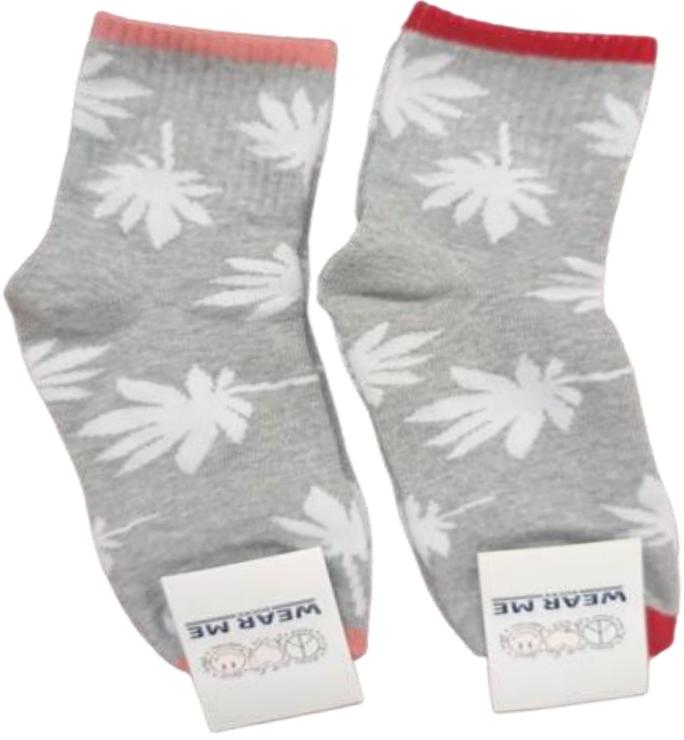

are ideal to use with low cut shoes such as loafers or any other casual shoes.

Ankle socks are the best choice if you want to protect your feet throughout gym sessions, running and other sports.

When made with a lighter product, ankle socks can be used with casual shoes to protect your feet from dirt and dust.







## Crew / Mid-calf length socks



## **Quarter length socks**

Somewhat longer than ankle-length socks, the quarter length socks extend above the ankles approximately your shins.

They are perfect for use in cases where your sports shoes can trigger blisters or shoe bites or if you currently have delicate areas from blisters triggered by your previous shoes.

The majority of ladies use these socks to protect their feet from getting rough.





### **Quarter length socks**





## **Calf-length muscles**

These kinds of socks cover your calf muscles. They reach simply listed below your knee and are excellent for remaining comfy throughout winters. They are suitable for outdoor exercises however are likewise frequently available in the net fabric so that they can also be worn with particular formal gowns.







0

info@shivalikprints.com www.shivalikprints.com

+91-129-4282300

Plot No, 7, Sector-6 Faridabad, Haryana Pin code121006 "We respect tradition, but we're also constantly improving and looking for ways to do things better".

## Thank You