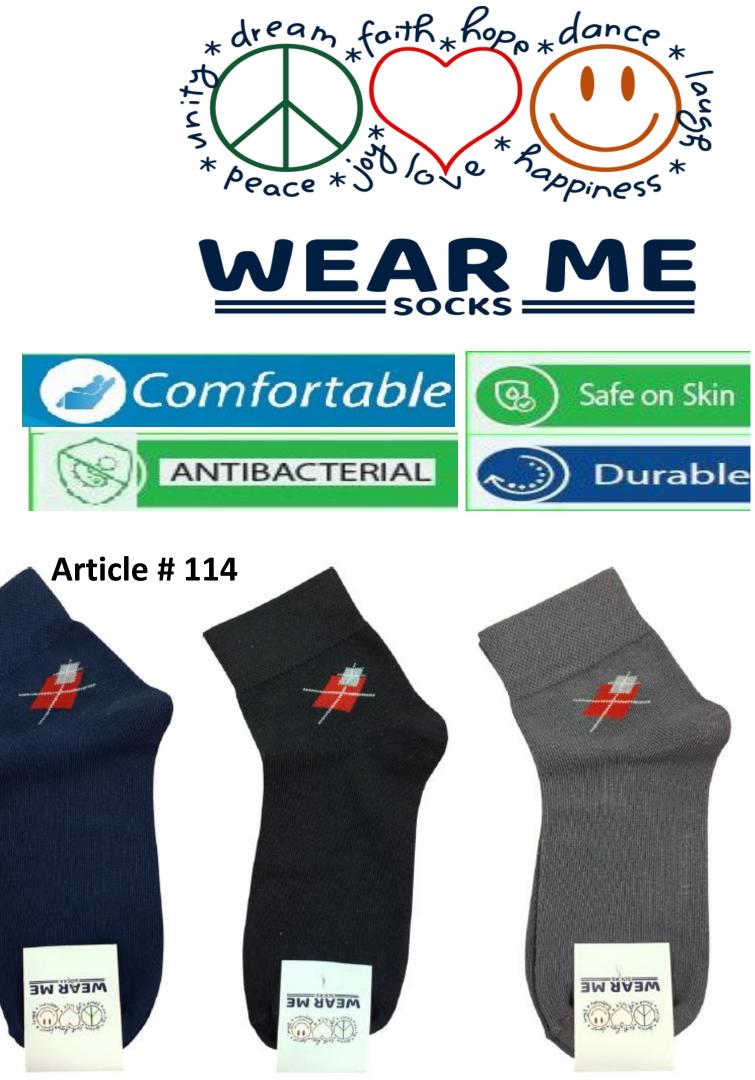

our assortments across Basics & Fashion for the whole family!

## SPORTS & CASUAL



## **A LOOK OVER PRODUCTS**



WEAR ME













### Low Ankle-length socks

As the name recommends, these socks cover your foot as much as the ankle. They are likewise called 'low cut socks' because they are ideal to use with low cut shoes such as loafers or any other casual shoes.

Ankle socks are the best choice if you want to protect your feet throughout gym sessions, running and other sports.

When made with a lighter product, ankle socks can be used with casual shoes to protect your feet from dirt and dust.













### Low Ankle-length socks

**Article # 107** 

(\*)

WEARME

D

WEARME

Article # 109



Article # 110

ILE SMILE

SMILE

ESMILE

CHILE COSMIL





### **Ankle-length socks**





### **Ankle-length socks**



### **Ankle length SPORTS socks**

As the name recommends, these socks cover your foot as much as the ankle. They are likewise called 'low cut socks' because they are ideal to use with low cut shoes such as loafers or any other casual shoes.

Ankle socks are the best choice if you want to protect your feet throughout gym sessions, running and other sports.

When made with a lighter product, ankle socks can be used with casual shoes to protect your feet from dirt and dust.







## Crew / Mid-calf length socks



## **Quarter length socks**

Somewhat longer than ankle-length socks, the quarter length socks extend above the ankles approximately your shins.

They are perfect for use in cases where your sports shoes can trigger blisters or shoe bites or if you