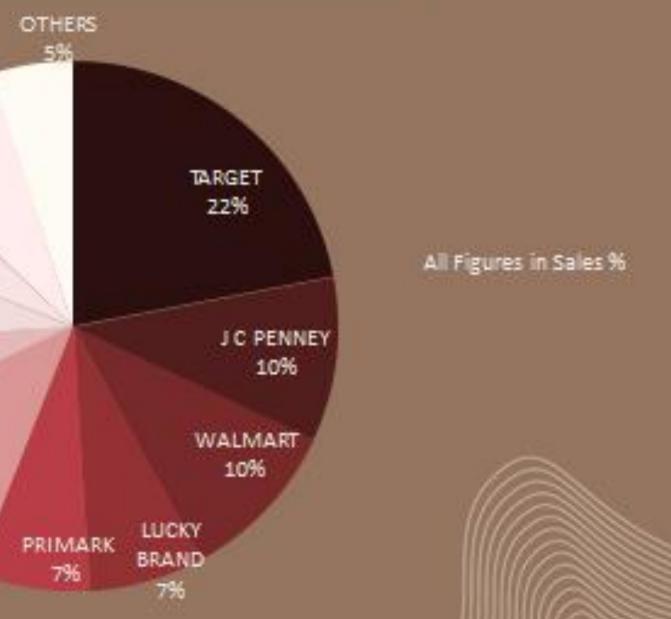

als.

#### **Projection**

2030 - 100%

Sustainable, recycled or other More sustainably sourced materials for all by.





## **Our Commitment to environment for** Sustainable fashion

#### RECYCLED WATER

ZLD - 409000 K Ltr water recycled STP **PLANT** 23270 K ltr recycled

#### SOLAR ENERGY

3.3 Mega watt solar energy have been generated which is 25% of total used

### COAL

Wehave reduced our coal consumption to zero.Not a single KG of coal purchased

PNG

emissions.

Our all boilers are

running on PNG gas.

Reducing 47%GHG

### RECYCLED COTTON

Sustainable Cotton used 60% Recycled Cotton used 5%



93%



25%



00%



100%



65%

#### RECYCLED POLY

Recycled Poly used 59%

### **PROCESS**

Printed Tie Dyes 100 %

Mineral dyes 2 %





59%



48%



## **GROWING TOGETHER**



CHAPS



## **Our Latest Addition**

# ELKAY OVERSEAS INDIA.

Website:www.elkayoverseasindia.com Email :info@elkayoverseasindia.com

### **KNITTED SOCKS DIVISION**

### A UNIT OF SHIVALIK PRINTS LTD

**NO. OF UNIT** 



**NO OF MACHINE** 

20

Brand Name : WearmeProducts: Men,WaEstablished:2024Location: Plot no 2Contacts: Balram M

: Men, Women, Kids Socks :2024

: Plot no 2A , Sector 6, Faridabad

:Balram Maurya +91 8587980171 Email : <u>balram@shivalikprints.com</u> :Poonam Kapoor +91 8860088493 Email : <u>accounts2a@shivalikprints.com</u>



## WEAR ME SOCKS





## **MACHINES DETAILS**



M/C-2 NO. OF NEEDLES-120

M/C-2 NO. OF NEEDLES-156

M/C-1 NO. OF NEEDLES-200

## TOTAL MACHINE 20

## What we can do-

### MENS & BOYS

- NO SHOW SOCKS
- ANKLE LENGTH
  SOCKS
- CALF LENGTH
  SOCKS
- EXTRA LO