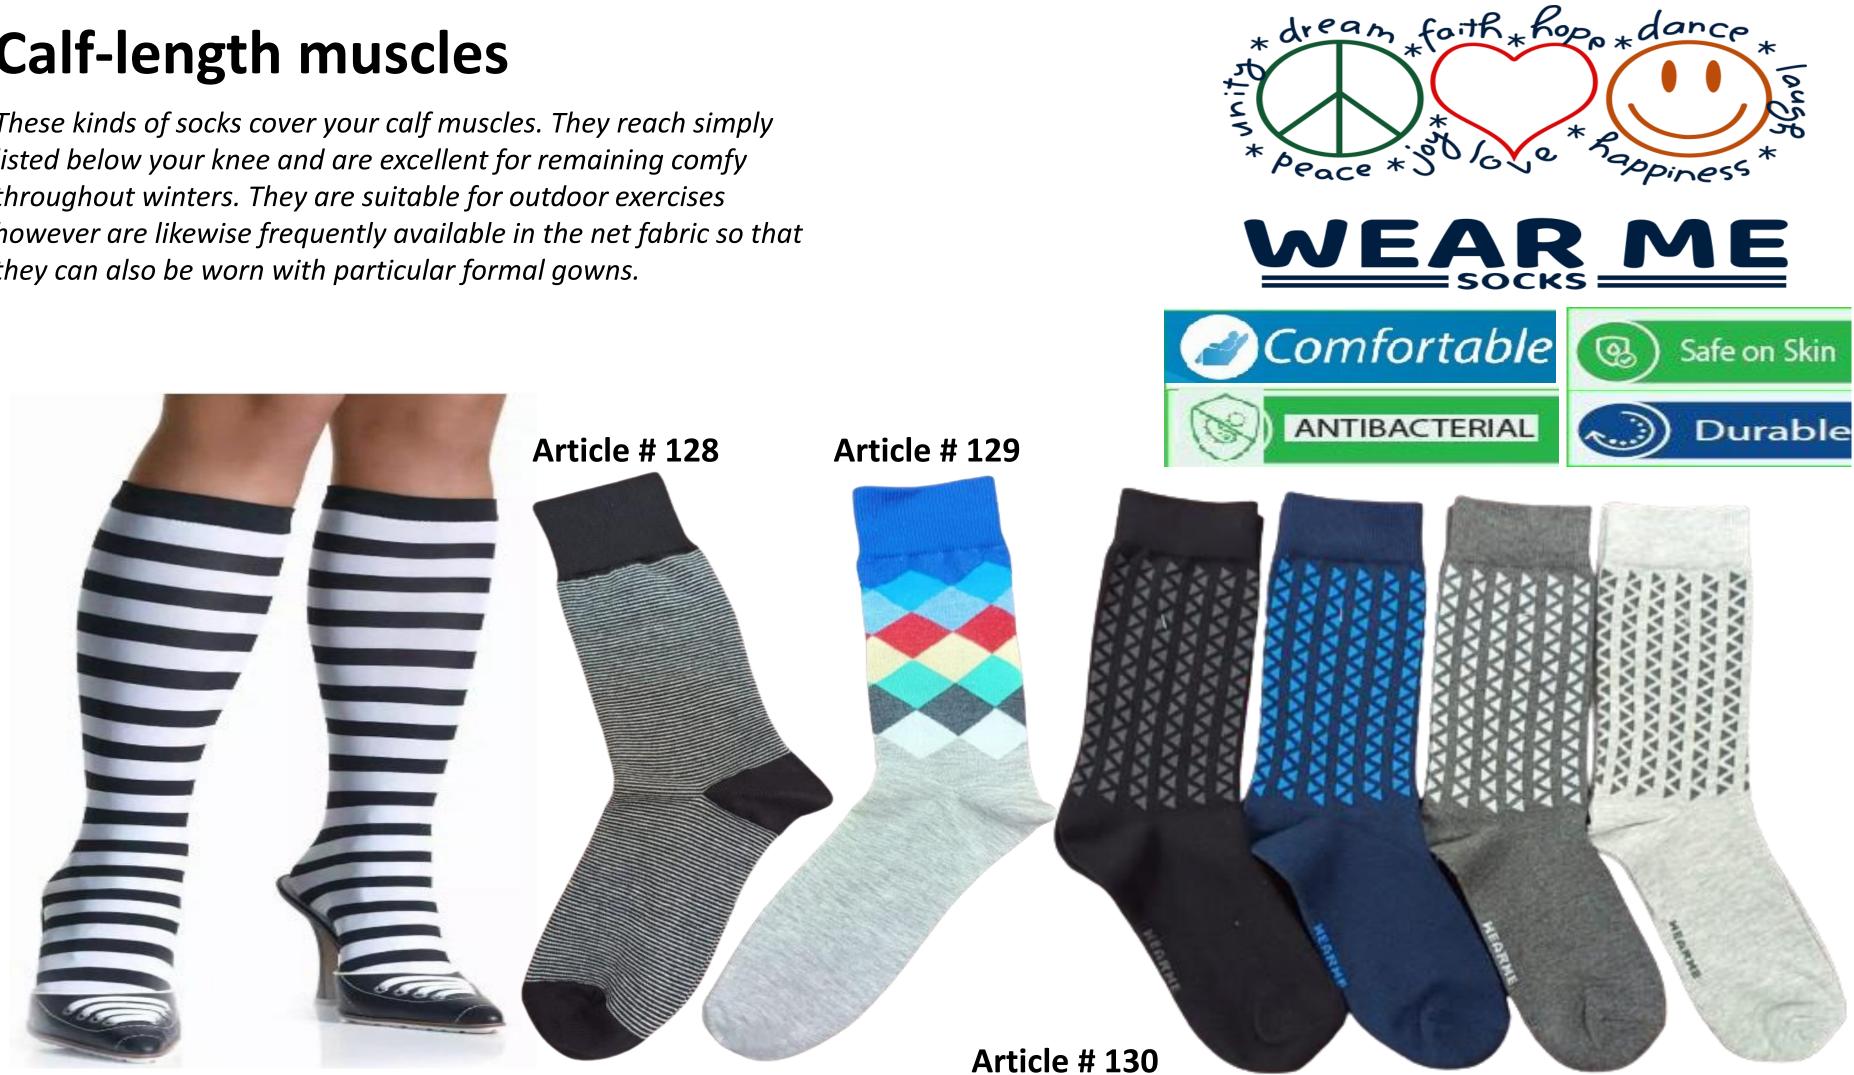

## **Calf-length muscles**

These kinds of socks cover your calf muscles. They reach simply listed below your knee and are excellent for remaining comfy throughout winters. They are suitable for outdoor exercises however are likewise frequently available in the net fabric so that they can also be worn with particular formal gowns.