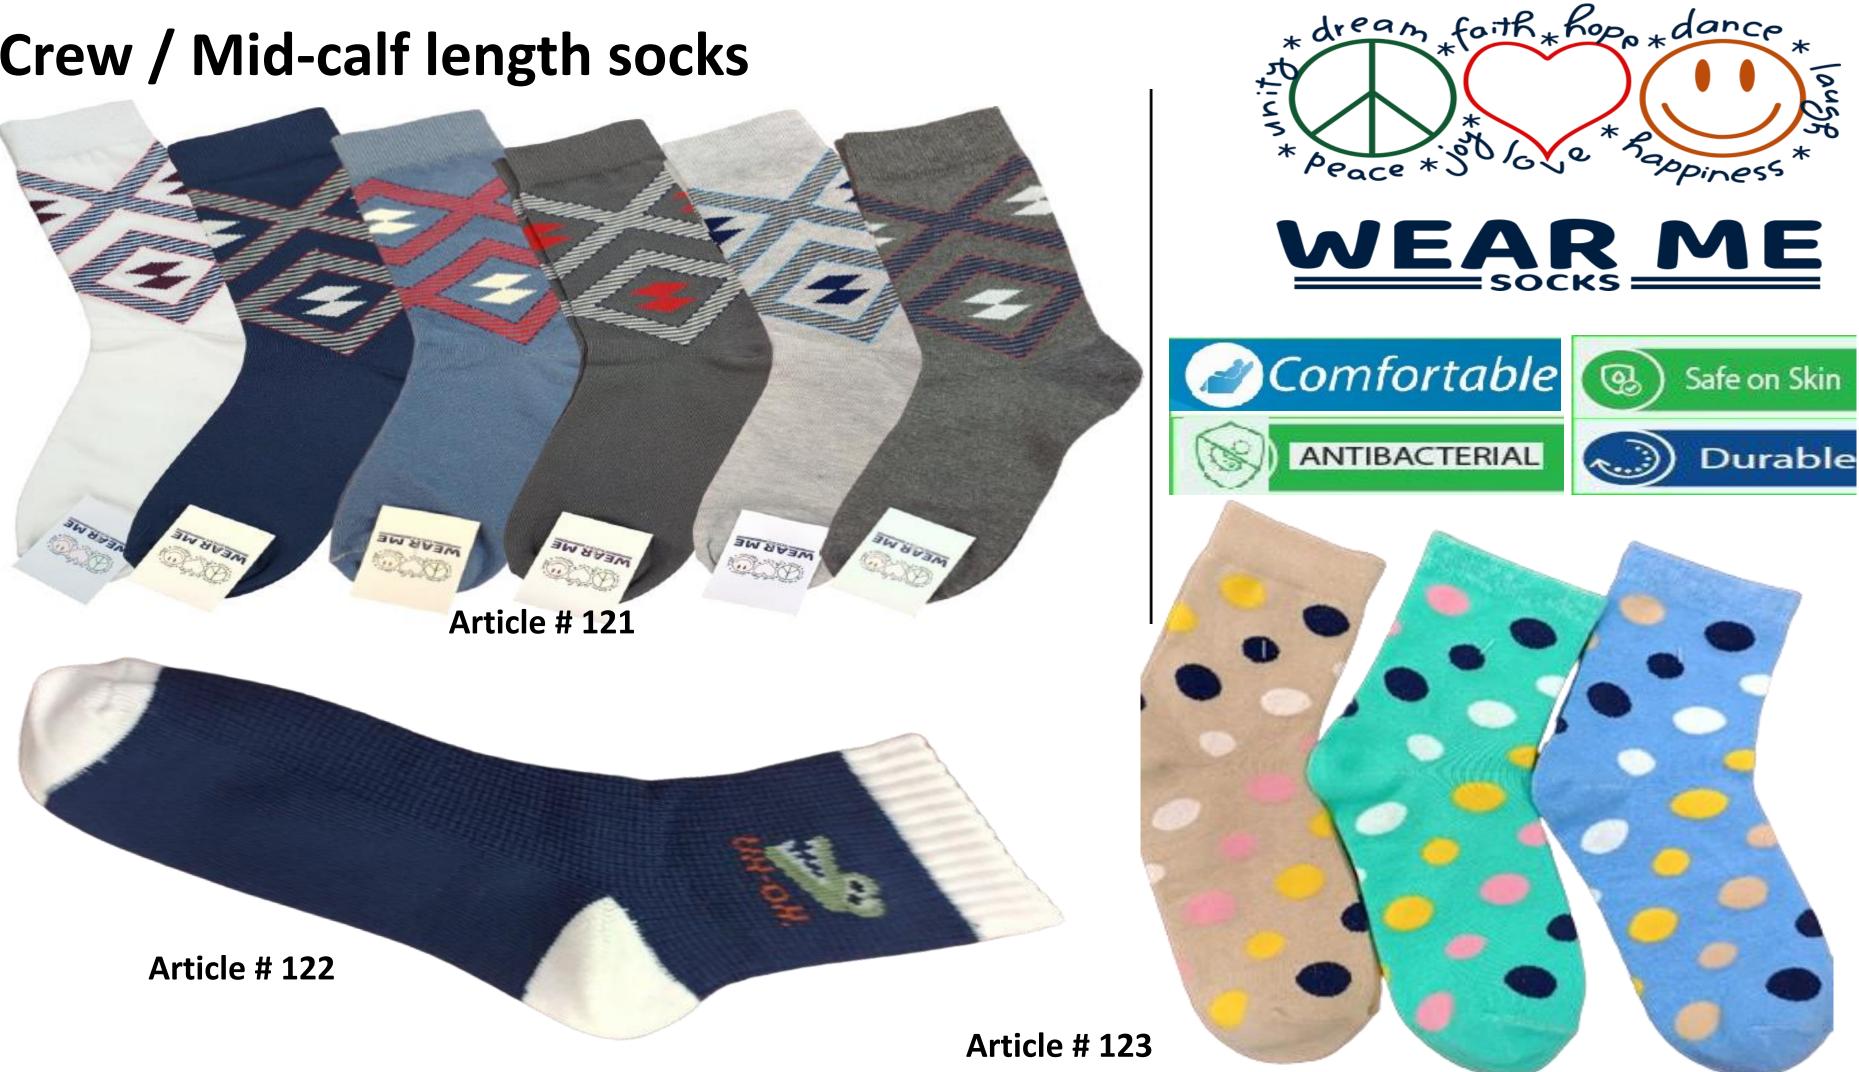

with casual shoes to protect your feet from dirt and dust.













### Low Ankle-length socks

**Article # 107** 

(\*)

WEARME

D

WEARME

Article # 109



Article # 110

ILE SMILE

SMILE

ESMILE

CHILE COSMIL





### **Ankle-length socks**





### **Ankle-length socks**



### **Ankle length SPORTS socks**

As the name recommends, these socks cover your foot as much as the ankle. They are likewise called 'low cut socks' because they are ideal to use with low cut shoes such as loafers or any other casual shoes.

Ankle socks are the best choice if you want to protect your feet throughout gym sessions, running and other sports.

When made with a lighter product, ankle socks can be used with casual shoes to protect your feet from dirt and dust.







## Crew / Mid-calf length socks



## **Quarter length socks**

Somewhat longer than ankle-length socks, the quarter length socks extend above the ankles approximately your shins.

They are perfect for use in cases where your sports shoes can trigger blisters or shoe bites or if you currently have delicate areas from blisters triggered by your previous shoes.

The majority of ladies use these socks to protect their feet from getting rough.





### **Quarter length socks**





## **Calf-length muscles**

These kinds of socks cover your calf muscles. They reach simply listed below your knee and are excellent for remaining comfy throughout winters. They are suitable for outdoor exercises however are likewise frequently available in the net fabric so that they can also be worn with particular formal gowns.







0

info@sh