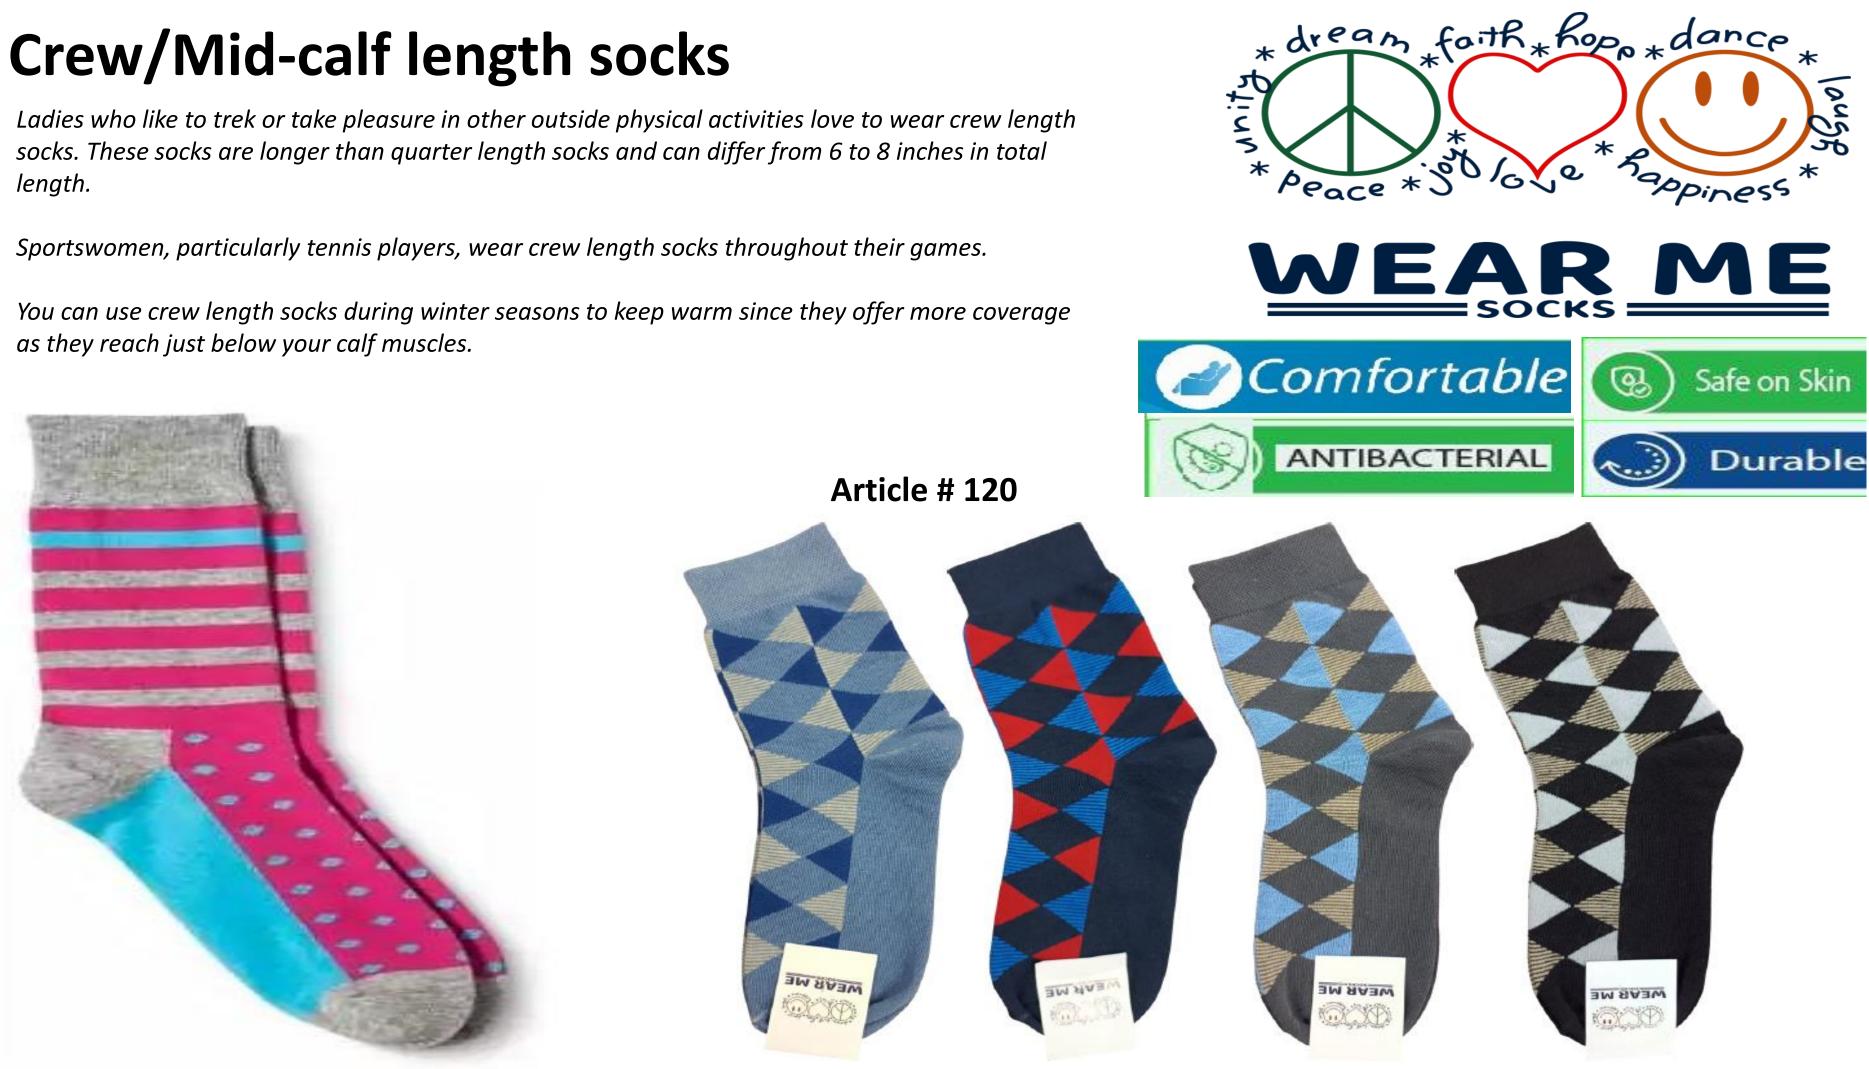

r product, ankle socks can be used with casual shoes to protect your feet from dirt and dust.













### Low Ankle-length socks

**Article # 107** 

(\*)

WEARME

D

WEARME

Article # 109



Article # 110

ILE SMILE

SMILE

ESMILE

CHILE COSMIL





### **Ankle-length socks**





### **Ankle-length socks**



### **Ankle length SPORTS socks**

As the name recommends, these socks cover your foot as much as the ankle. They are likewise called 'low cut socks' because they are ideal to use with low cut shoes such as loafers or any other casual shoes.

Ankle socks are the best choice if you want to protect your feet throughout gym sessions, running and other sports.

When made with a lighter product, ankle socks can be used with casual shoes to protect your feet from dirt and dust.







## Crew / Mid-calf length socks



## **Quarter length socks**

Somewhat longer than ankle-length socks, the quarter length socks extend above the ankles approximately your shins.

They are perfect for use in cases where your sports shoes can trigger blisters or shoe bites or if you currently have delicate areas from blisters triggered by your previous shoes.

The majority of ladies use these socks to protect their feet from getting rough.





### **Quarter length socks**





## **Calf-length muscles**

These kinds of socks cover your calf muscles. They reach simply listed below your knee and are excellent for remaining comfy throughout winters. They are suitable for outdoor exercises however are likewise frequently available in the net fabric so that they can also be worn with particu