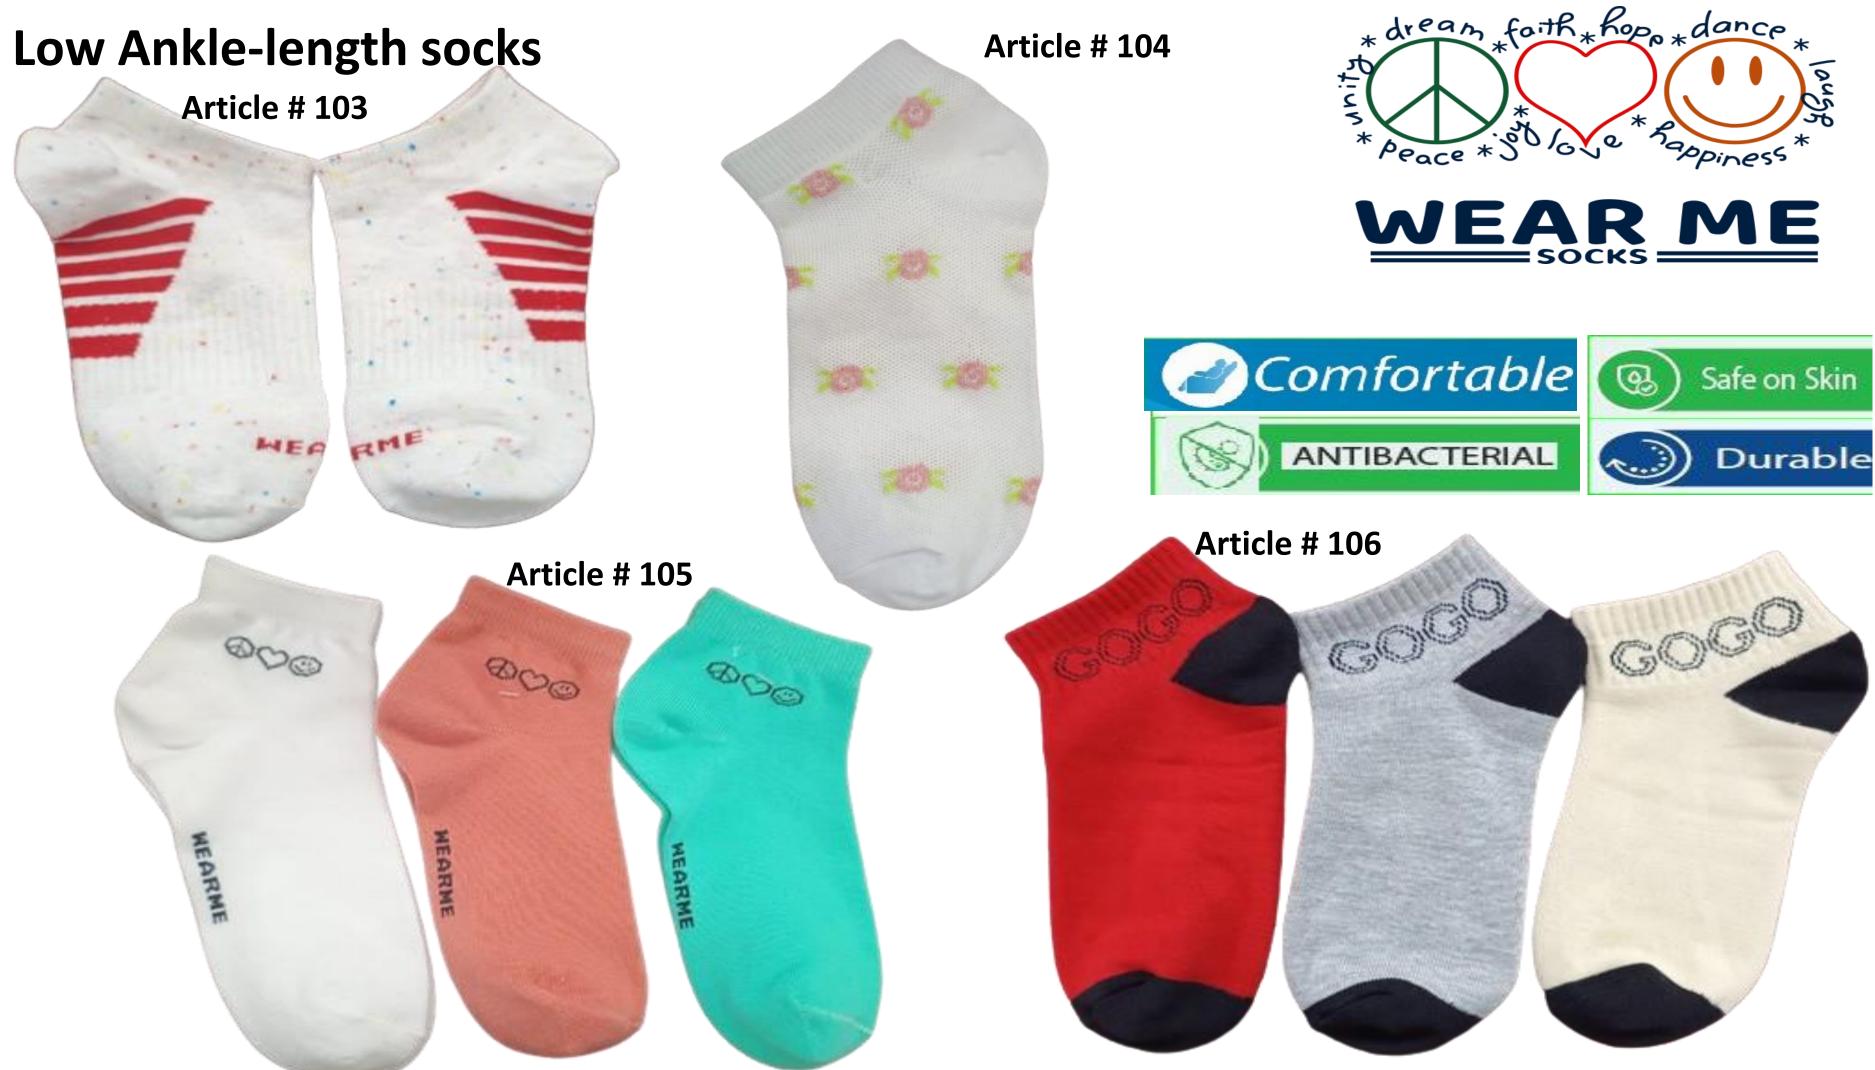

### Low Ankle-length socks

As the name recommends, these socks cover your foot as much as the ankle. They are likewise called 'low cut socks' because they are ideal to use with low cut shoes such as loafers or any other casual shoes.

Ankle socks are the best choice if you want to protect your feet throughout gym sessions, running and other sports.

When made with a lighter product, ankle socks can be used with casual shoes to protect your feet from dirt and dust.