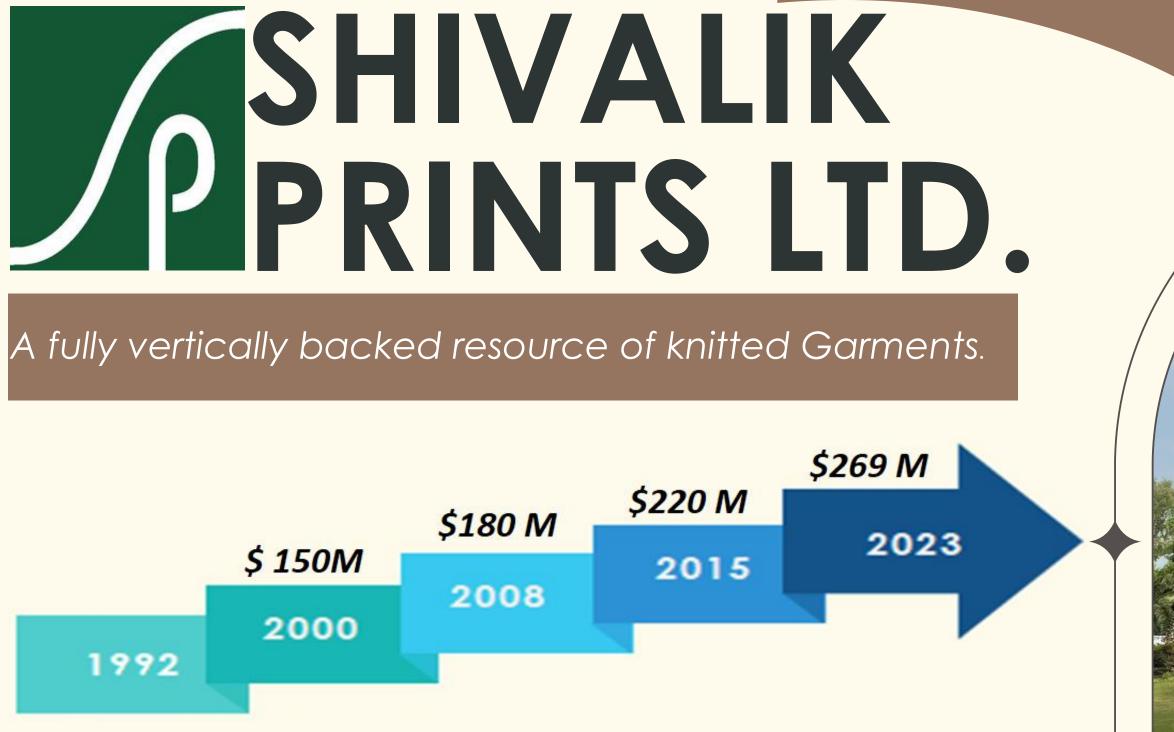

### **Our Journey** :

Established in 1992, We Started with a single Factory. today we proudly operate 12 state of art facilities boasting a remarkable production capacity of 6 Million Garments/Month.

Shivalik Group is the Fastest growing Vertical integrated Manufacturing Facility in North India.

#### Journey