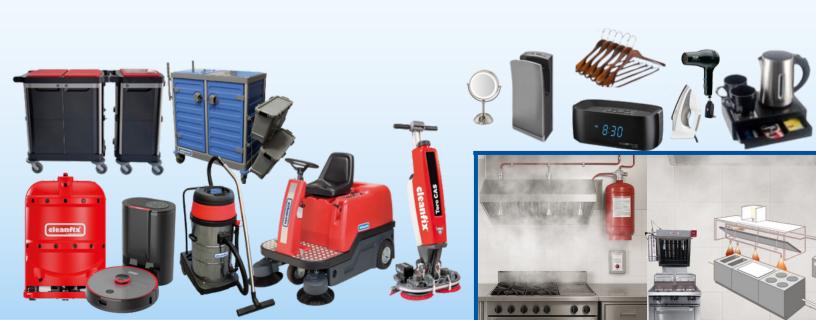

## **Hospitality Range & Fire & Life Safety Solutions**

# **V**Fire Suppression System

Kitchen Fire Suppression System, Indirect Fire Suppression System, LPCB Approved DLP Fire Suppression System.

### Cleaning Machines

Vacuum Cleaner, Scrubbers & Scrubber Dryer, Sweepers, Pressure Washers, Robotics, Speciality Cleaning Machine.

# **✓**Hotel Room Equipment / Amenities

Rfid Door Lock, Electric Kettle, Digital Safe Lock, Minibars, Room Dustbin, Luggage Rack, Cloth Hanger, Steam Iron, Iron Board, Dock Stations, Welcome trays, Safes, Emergency Torch Light, Shoe Brush & Horn, Landline Phones, Coffee Machine, Hair Dryer, Magnifying Mirror, Soap / Shampoo Dispensers, Digital Weight Scale, Cloth Liner, Bathroom Accessories, Hotel Trolleys, Shoe Shining Machine, Queue Managers, Hotel Banquet Accessories & Furniture