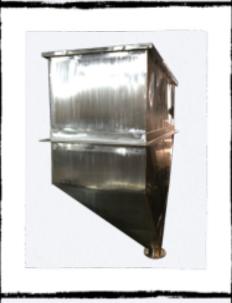

Fire Water
Storage 25,000 L
Mild Steel, Sand Blasted
Epoxy Paint

Hopper 2,000 Kg Matte Polished SS304 Food Grade

Agitator 2,000 L
Matte Polished SS304
Food Grade;, Bottom Mounted
7.5HP Motor

Pressure Vessel 5,000 L Test Pressure 8 kg/cm2, Mild Steel