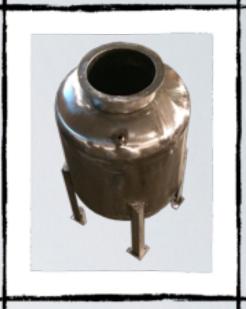

## Mild Steel Pressure Vessel

Conforming to IS:2062, Test Pressure 6 kg/cm2, Volume 2,000L