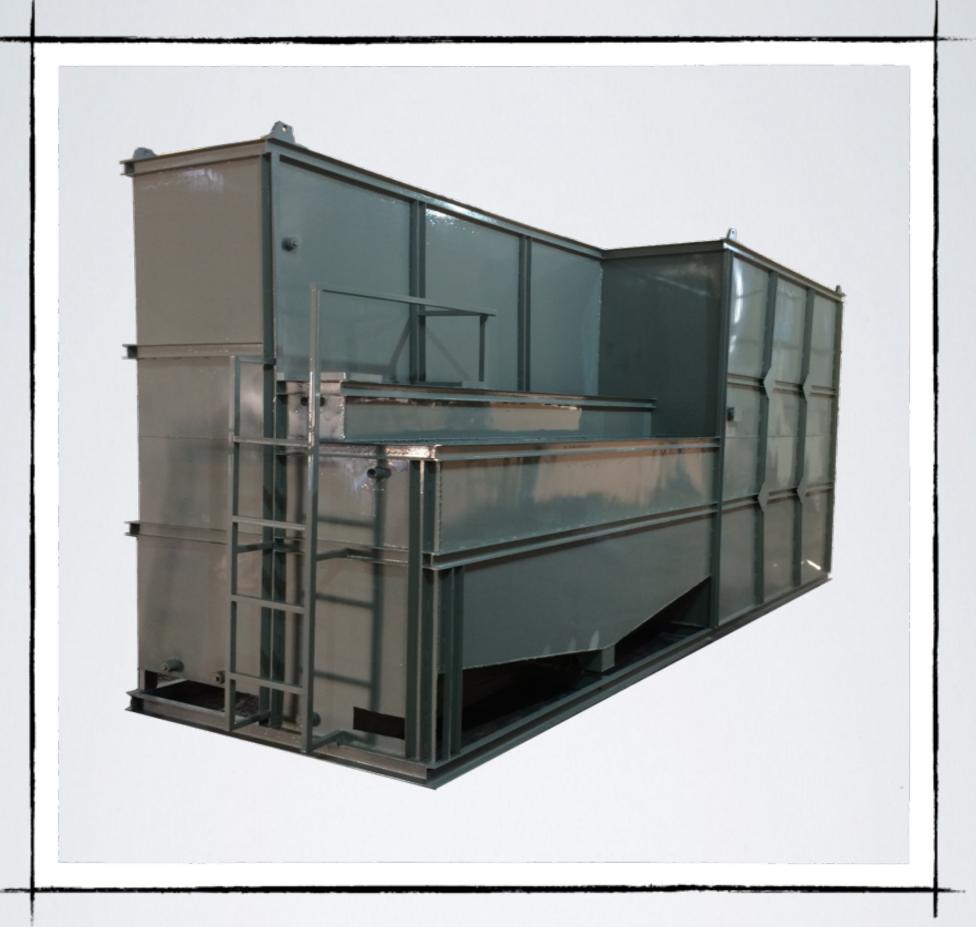

# Containerised Sewage Treatment Plant 75 KLD

Mild Steel Construction, Epoxy Primer & Paint, Aerobic MBBR Process, Dimension 6.0 m x 1.75 m x 3.0 m

# Anaerobic Sewage Treatment Plant 50 KLD

Mild Steel Construction, FRP Lined Inside & Outside, Underground Tank, Top Covered Dimension 6.0 m x 1.5 m x 3.0 m