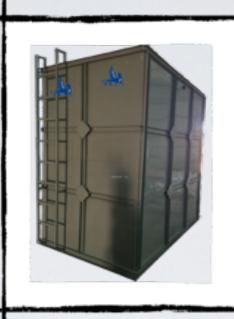

# Containerised Sewage Treatment Plant 75 KLD

Mild Steel Construction, Epoxy Primer & Paint, Aerobic MBBR Process, Dimension 6.0 m x 1.75 m x 3.0 m

# Anaerobic Sewage Treatment Plant 50 KLD

Mild Steel Construction, FRP Lined Inside & Outside, Underground Tank, Top Covered Dimension 6.0 m x 1.5 m x 3.0 m