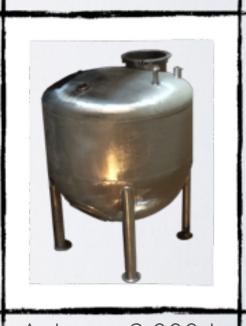

Jacketed Heater 5,000L

Light Glass & Sight Glass Equipped Insulated Mirror Polished SS304 Food Grade Triple Layered Vessel