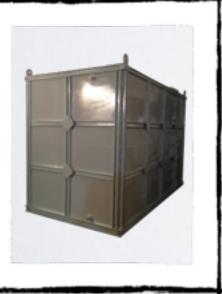

Fire Water
Storage 25,000 L
Mild Steel, Sand Blasted
Epoxy Paint

Hopper 2,000 Kg Matte Polished SS304 Food Grade

Agitator 2,000 L
Matte Polished SS304
Food Grade;, Bottom Mounted
7.5HP Motor

Pressure Vessel 5,000 L Test Pressure 8 kg/cm2, Mild Steel