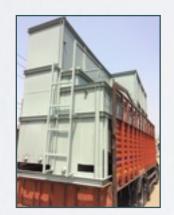

# Containerised Sewage Treatment Plant 75 KLD

Mild Steel Construction, Epoxy Primer & Paint, Aerobic MBBR Process, Dimension 6.0 m x 1.75 m x 3.0 m