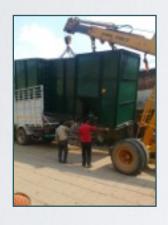

# Containerised Sewage Treatment Plant 75 KLD

Mild Steel Construction, Epoxy Primer & Paint, Aerobic MBBR Process, Dimension 6.0 m x 1.75 m x 3.0 m