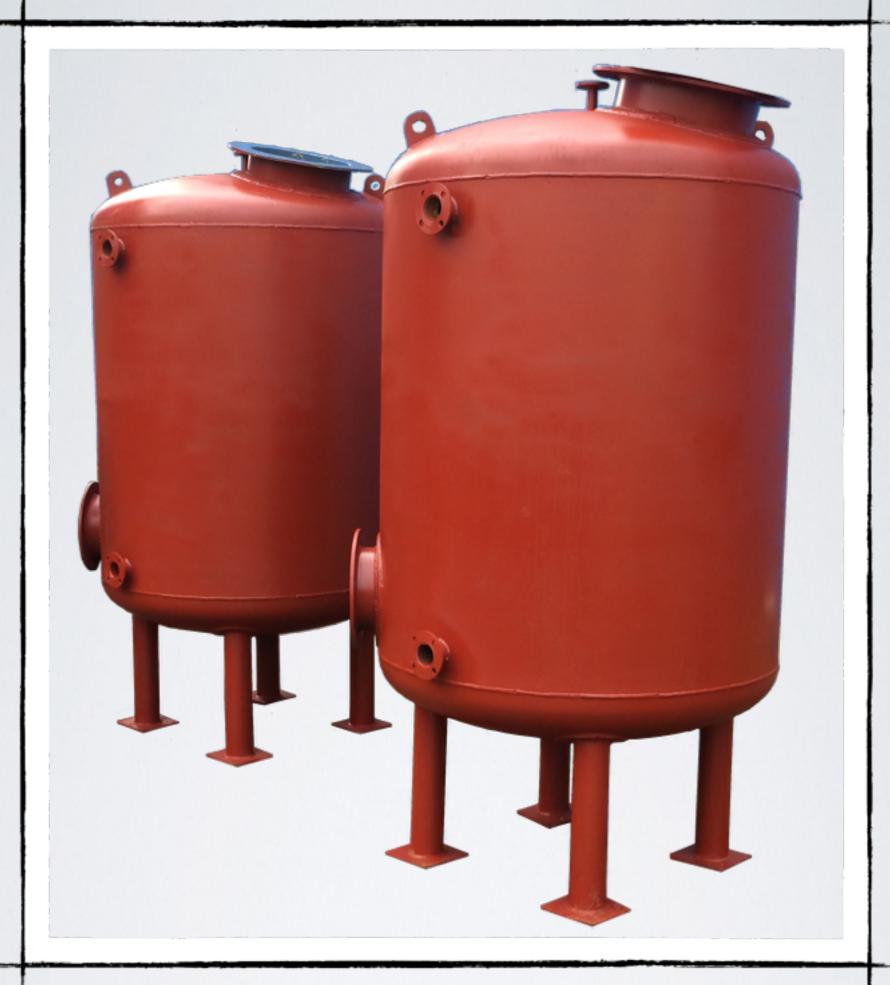

## Mild Steel Pressure Vessel

Conforming to IS:2062, Test Pressure 6 kg/cm2, Volume 2,000L