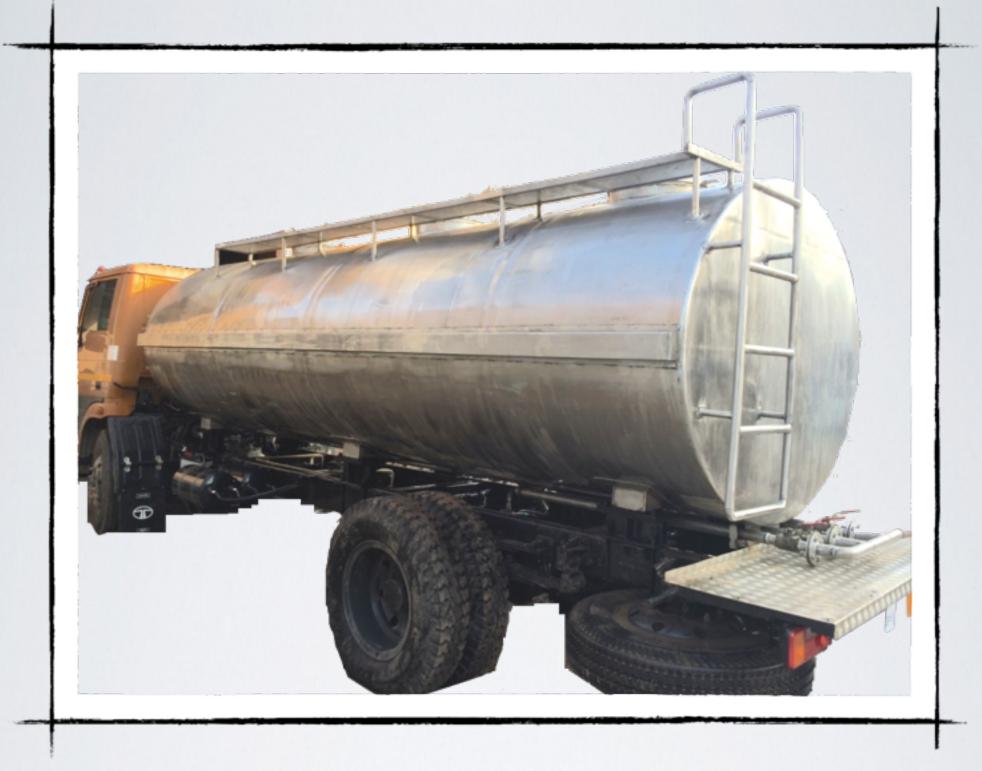

# Truck Mounted RO Water Tanker 15,000L

Matte Polished SS304 Food Grade, Inside Double Partition, with Independent Outlets & Valves