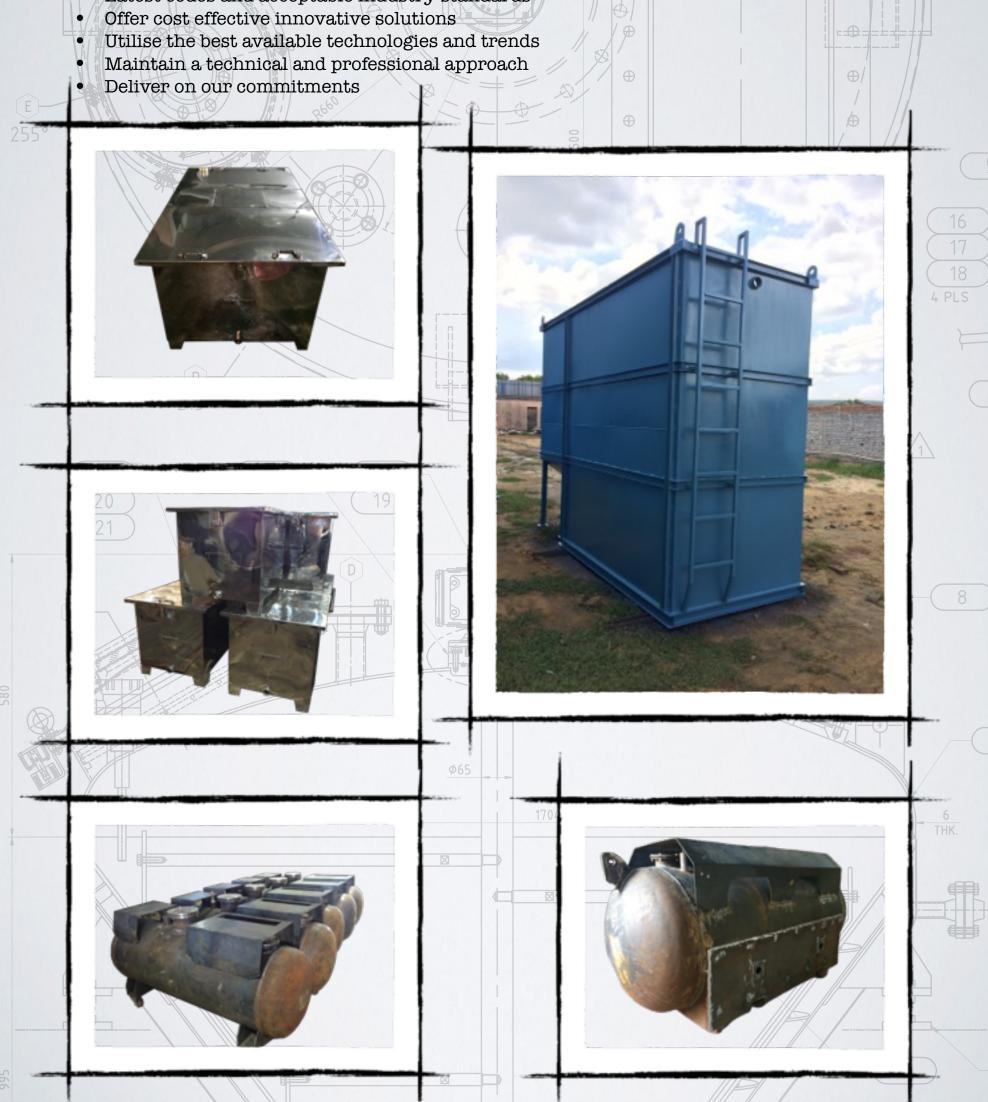

Jacketed Heater 5,000L

Light Glass & Sight Glass Equipped Insulated Mirror Polished SS304 Food Grade Triple Layered Vessel

Agitator 600 L Mirror Polished SS304 Food Grade, 3HP

Our offered Mild Steel products are also available in a variety of inside and outside coatings including fibre reinforced plastic (FRP), rubber lined, sand blasted epoxy finish, spray paint, powder coating, bitumen etc. Our Stainless Steel products are offered both in matte and mirror polished surface finishes.

# Containerised Sewage Treatment Plant 75 KLD

Mild Steel Construction, Epoxy Primer & Paint, Aerobic MBBR Process, Dimension 6.0 m x 1.75 m x 3.0 m

Fire Water
Storage 25,000 L
Mild Steel, Sand Blasted
Epoxy Paint

Hopper 2,000 Kg Matte Polished SS304 Food Grade

Agitator 2,000 L
Matte Polished SS304
Food Grade;, Bottom Mounted
7.5HP Motor

Pressure Vessel 5,000 L Test Pressure 8 kg/cm2, Mild Steel

Aeration Tank 25,000 L Mild Steel

Oil Storage Tank 1,000L

Matte Polished SS304

In our fabrication and manufacturing methodology we utilise the following to deliver the best quality finished product:

- \* Innovative cost effective solutions
- \* High quality raw material
- \* Highly skilled workmanship
- \* Use of advanced technology