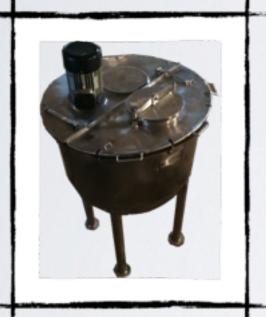

Agitator 600 L Mirror Polished SS304 Food Grade, 3HP

Our offered Mild Steel products are also available in a variety of inside and outside coatings including fibre reinforced plastic (FRP), rubber lined, sand blasted epoxy finish, spray paint, powder coating, bitumen etc. Our Stainless Steel products are offered both in matte and mirror polished surface finishes.