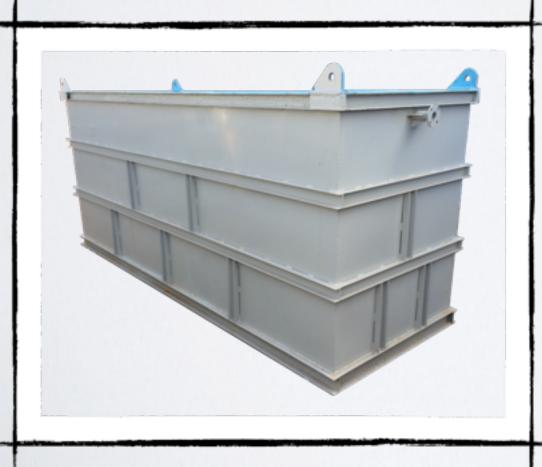

# Anaerobic Sewage Treatment Plant 50 KLD

Mild Steel Construction, FRP Lined Inside & Outside, Underground Tank, Top Covered Dimension 6.0 m x 1.5 m x 3.0 m