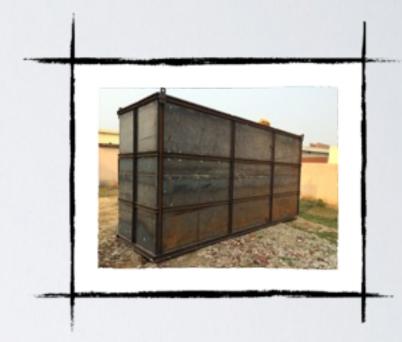

# Anaerobic Sewage Treatment Plant 50 KLD

Mild Steel Construction, FRP Lined Inside & Outside, Underground Tank, Top Covered Dimension 6.0 m x 1.5 m x 3.0 m