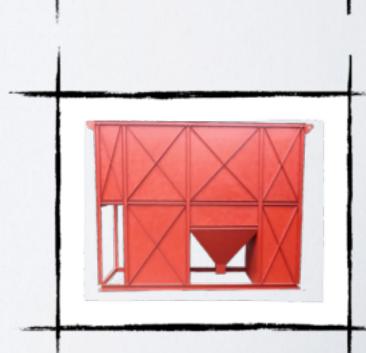

#### 1. Tanks & pressure vessels

- Pressure vessels & filters
- Insulated hot/cold water storage tanks
- Water & wastewater collection and storage tanks
- Vacuum tanks
- Chemical tanks
- Fuel oil storage tanks
- Acid storage tanks
- Settling tanks and biological reactors
- Process tanks
- Water & oil supply tankers
- Underground oil storage tanks
- Hydraulic press frames

## Mild Steel Pressure Vessel

Conforming to IS:2062, Test Pressure 6 kg/cm2, Volume 2,000L