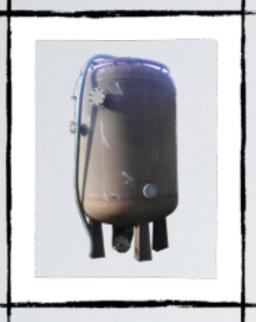

Fire Water
Storage 25,000 L
Mild Steel, Sand Blasted
Epoxy Paint

Hopper 2,000 Kg Matte Polished SS304 Food Grade

Agitator 2,000 L
Matte Polished SS304
Food Grade;, Bottom Mounted
7.5HP Motor

Pressure Vessel 5,000 L Test Pressure 8 kg/cm2, Mild Steel