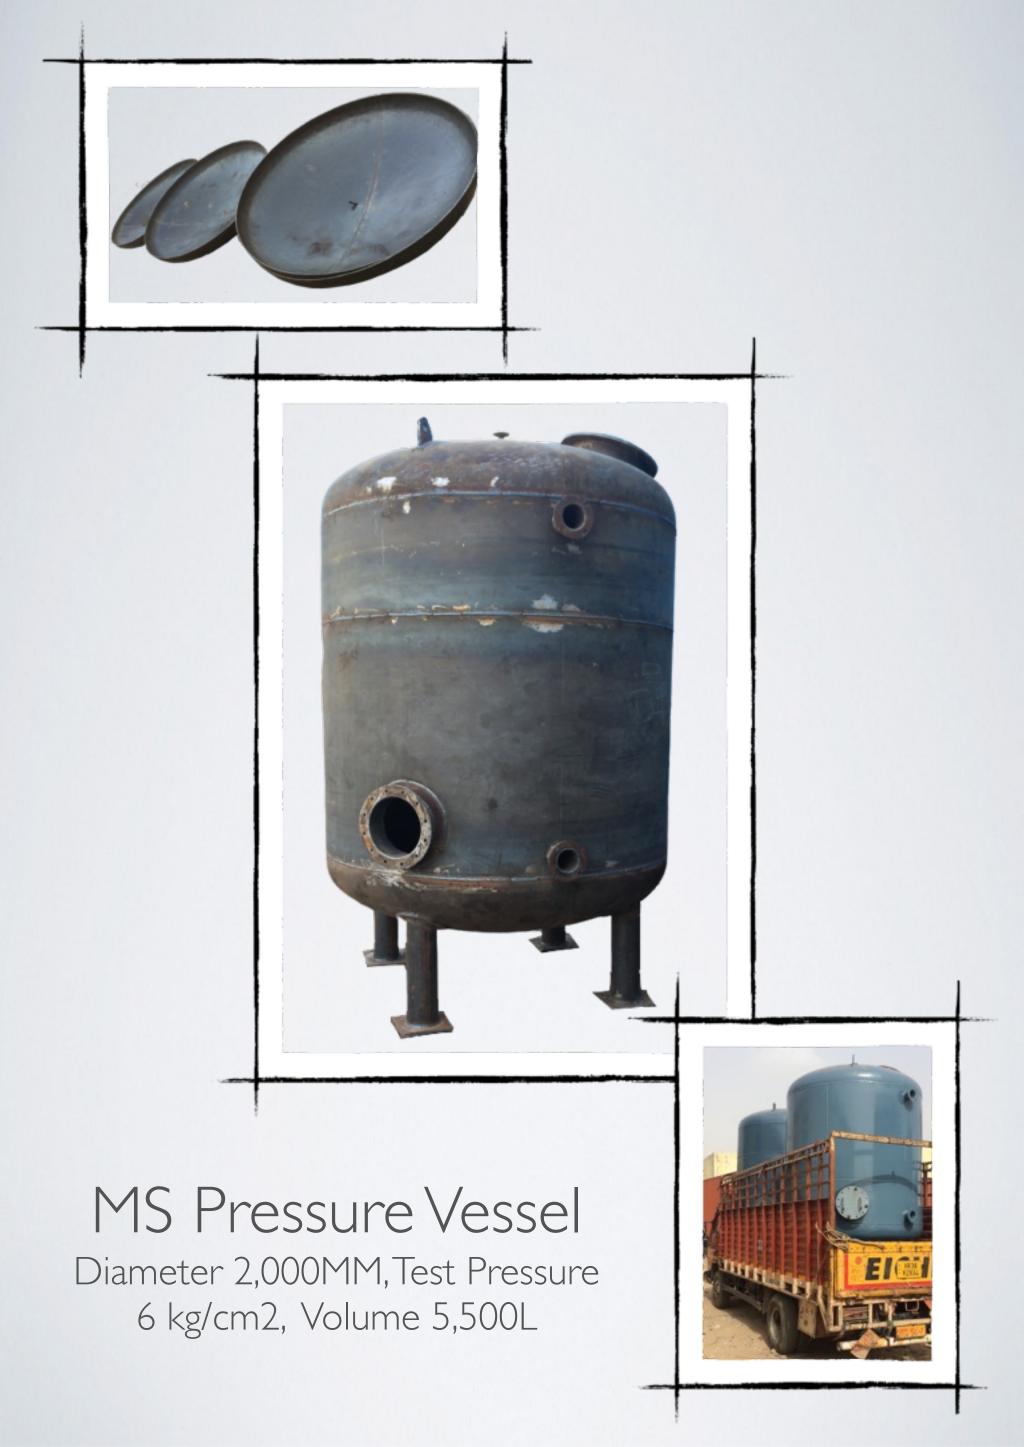

## Mild Steel Pressure Vessel

Conforming to IS:2062, Test Pressure 6 kg/cm2, Volume 2,000L