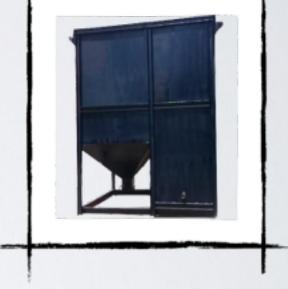

Fire Water
Storage 25,000 L
Mild Steel, Sand Blasted
Epoxy Paint

Hopper 2,000 Kg Matte Polished SS304 Food Grade

Agitator 2,000 L
Matte Polished SS304
Food Grade;, Bottom Mounted
7.5HP Motor

Pressure Vessel 5,000 L Test Pressure 8 kg/cm2, Mild Steel