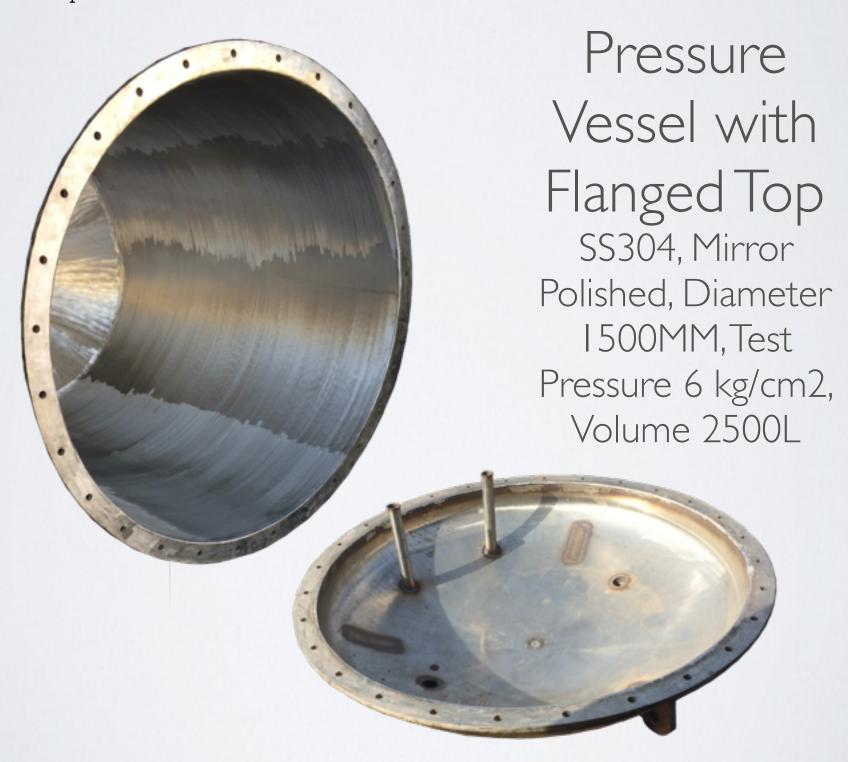

RO Pressure
Vessel
SS304, Mirror
Polished, Diameter
300MM, Test
Pressure 6 kg/cm2,
Volume 100L