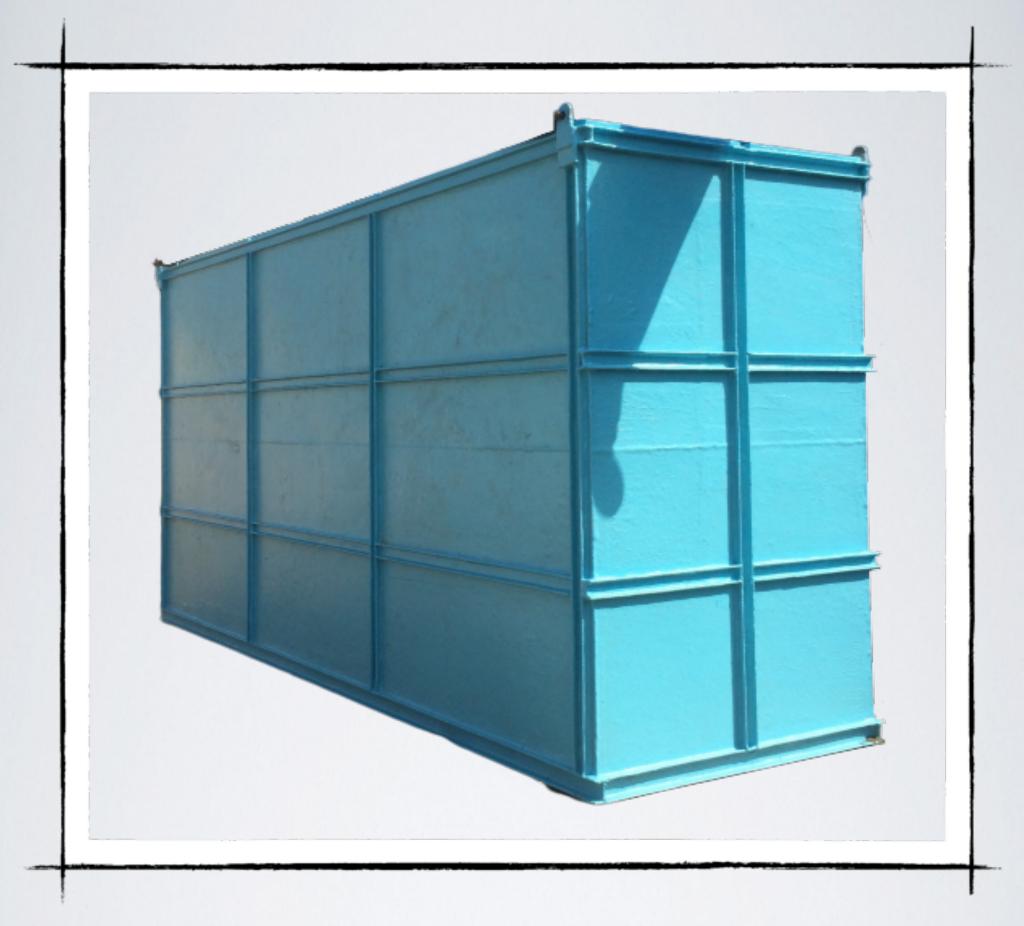

# Containerised Sewage Treatment Plant 75 KLD

Mild Steel Construction, Epoxy Primer & Paint, Aerobic MBBR Process, Dimension 6.0 m x 1.75 m x 3.0 m