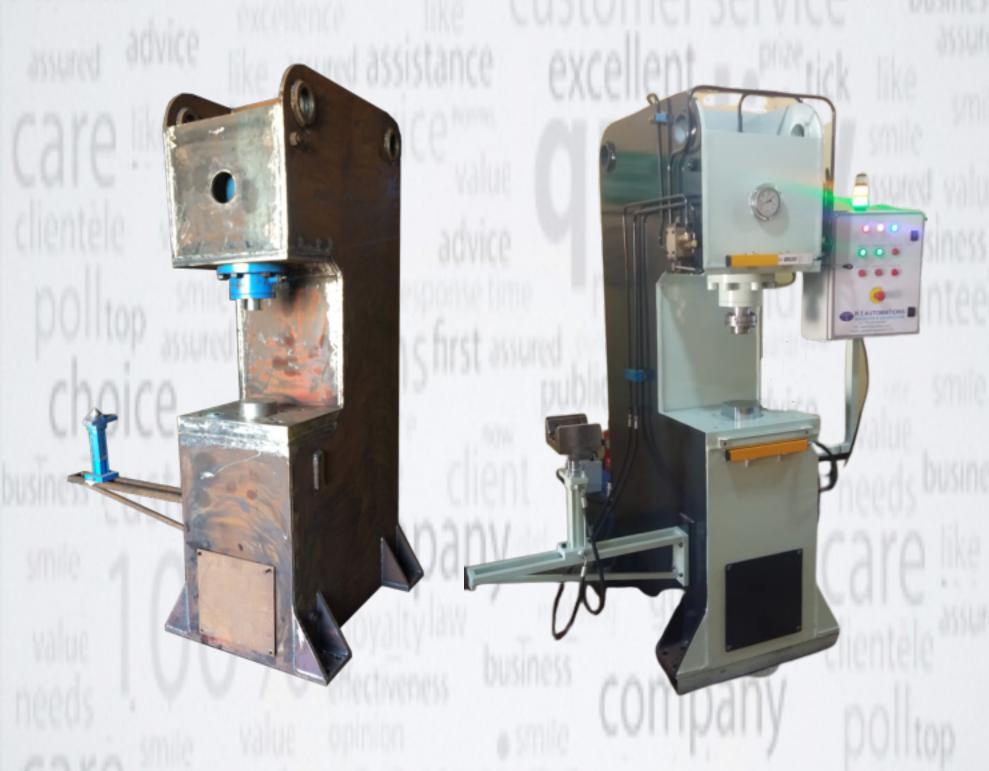

#### 1. Tanks & pressure vessels

- Pressure vessels & filters
- Insulated hot/cold water storage tanks
- Water & wastewater collection and storage tanks
- Vacuum tanks
- Chemical tanks
- Fuel oil storage tanks
- Acid storage tanks
- Settling tanks and biological reactors
- Process tanks
- Water & oil supply tankers
- Underground oil storage tanks
- Hydraulic press frames

## List of machines

| S.No   | Machine                              | Quantity | Specs                   |
|--------|--------------------------------------|----------|-------------------------|
| FABRIC | CATION SHOP                          |          |                         |
| 1      | Plate Bending Machine                | 1        | 1500 mm x 16mm          |
| 2      | EOT Gantry                           | 1        | 7.5 T, 40ft Wide        |
| 3      | Brake Press                          | 1        | 100 T (3000 mm x 16 mm) |
| 4      | Shearing Machine                     | 1        | 1600 mm x 4 mm          |
| 5      | Power Press                          | 8        | 10T, 30T, 50T, 100T     |
| 6      | Radial Drill / Tapping               | 3        | 32 mm / 16mm            |
| 7      | Pneumatic Pipe Cutting               | 1        | 40 mm dia.              |
| 5      | MIG Welding                          | 14       | 200A - 400A             |
| 9      | TIG Welding                          | 2        | 400 A                   |
| 10     | Arc Welding                          | 2        | 350 A                   |
| 11     | Gas Cutter / PUG                     | 2        | -                       |
| 12     | Jig Saw                              | 2        | -                       |
| 13     | Hand Grinder                         | 12       | -                       |
| 14     | Hand Drill                           | 6        | -                       |
| 15     | Polishing & Buffing M/c              | 2        | -                       |
| 16     | Generator                            | 1        | 62 kVA                  |
| TOOL S | нор                                  |          |                         |
| 17     | Lathe                                | 1        | 6 ft.                   |
| 18     | Surface grinder                      | 1        | -                       |
| PAINT  | SHOP                                 |          |                         |
| 19     | Powder Coating Booth with<br>Furnace | 1        | 10' x 6' x 8'           |
| 20     | Compressor                           | 2        | Elgi 6kg                |