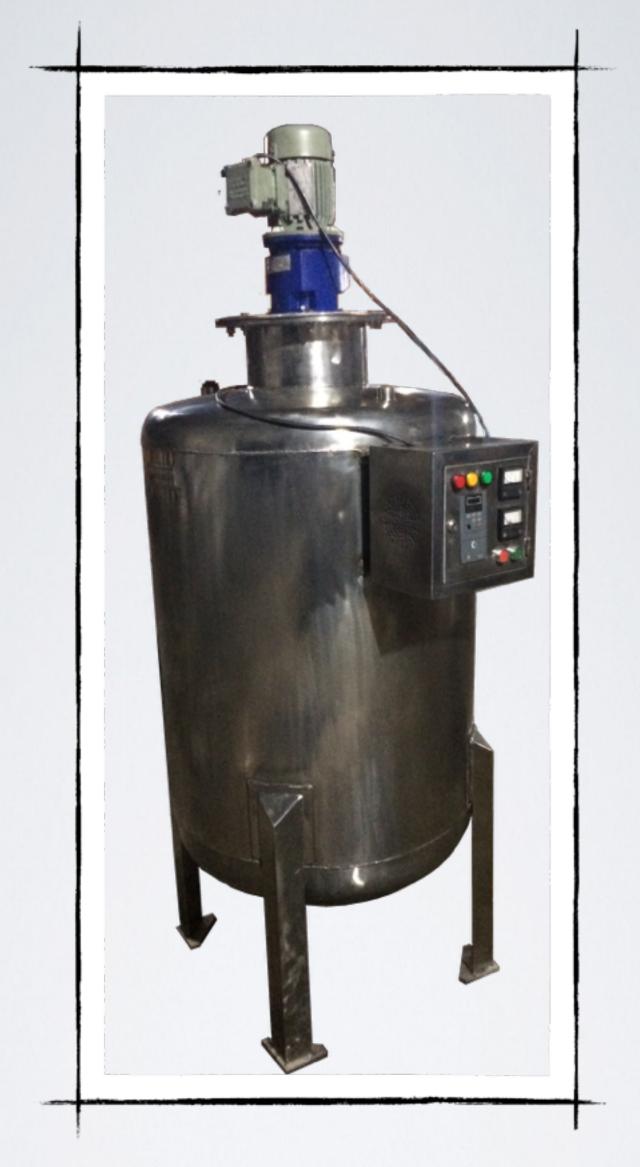

Agitator 600 L Mirror Polished SS304 Food Grade, 3HP

Our offered Mild Steel products are also available in a variety of inside and outside coatings including fibre reinforced plastic (FRP), rubber lined, sand blasted epoxy finish, spray paint, powder coating, bitumen etc. Our Stainless Steel products are offered both in matte and mirror polished surface finishes.