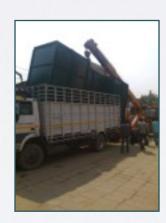

# Anaerobic Sewage Treatment Plant 50 KLD

Mild Steel Construction, FRP Lined Inside & Outside, Underground Tank, Top Covered Dimension 6.0 m x 1.5 m x 3.0 m