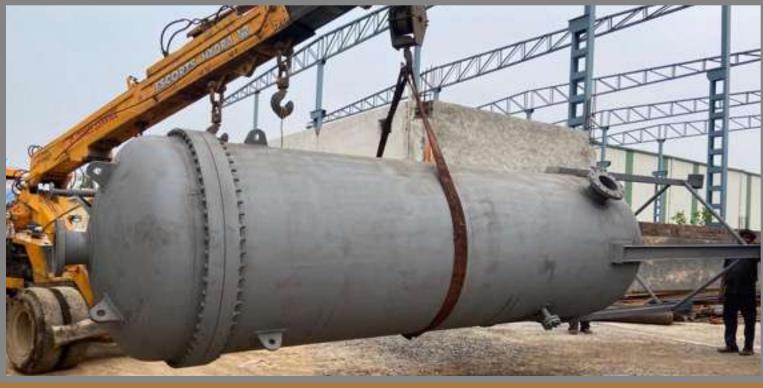

### **Heavy Fabrication**

At IndoInfy heavy fabrication stands out with its remarkable attributes:

•We have the capacity to handle projects with large-scale dimensions, providing the capabilities to fabricate equipment tailored to your specific requirements.

Our heavy fabrication processes are focused on ensuring exceptional strength and structural integrity, guaranteeing that the equipment can withstand demanding operating conditions.

•By utilizing top-quality materials, advanced welding techniques, and rigorous quality control, we create products renowned for their durability and longevity.

We use prime grade materials of IS: 2062, SA516 Gr.70, SS304, SS304L, SS316 & SS316L and can custom-built in a wide range of sizes, capacities, and pressure ratings. Our capabilities extend to handling projects with upto 25mm plate thicknesses.