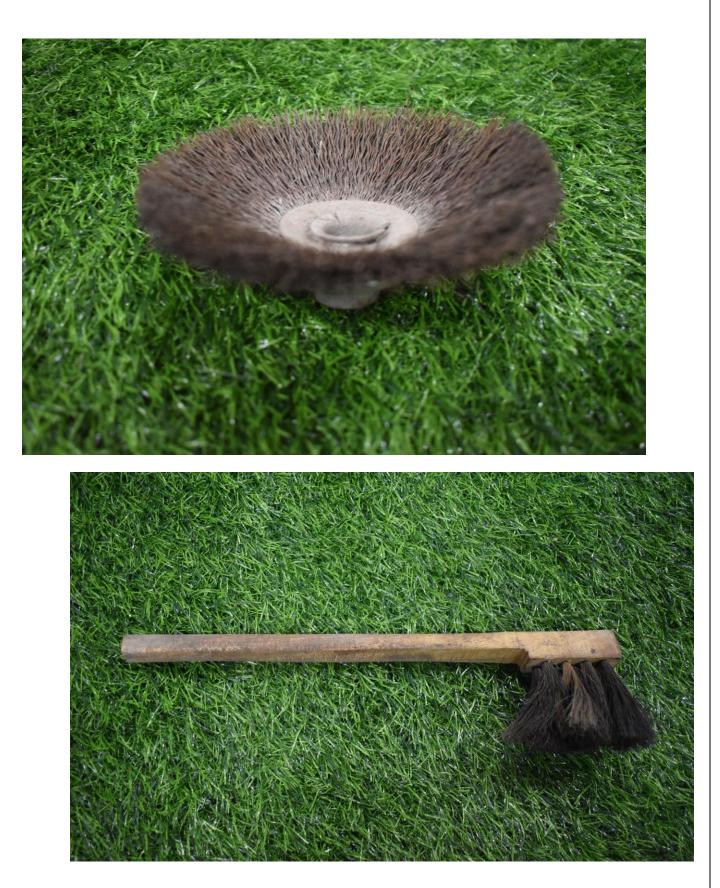

# CIRCULAR BRUSHES

# > Our Products

- Bristle Brushes
- Cup Brushes
- Roller Brushes
- Brass Wire Brushes
- Broom Brushes
- Industrial Brushes
- Nylon Brushes
- Polishing Brushes
- Steel Wire
- Wire Wheel Brushes
- Circular Brushes
- Cleaning Brushes
- Floor Brushes
- Processing Brushes
- Textile Brushes
- Abrasive Brushes
- Brushes
- Cylinder Brush
- Strip Brushes
- Wire Brushes
- Bristle Brush
- Abrasive Brushes
- Cup Brush
- Disc Brush
- End Brush
- Handle Brush