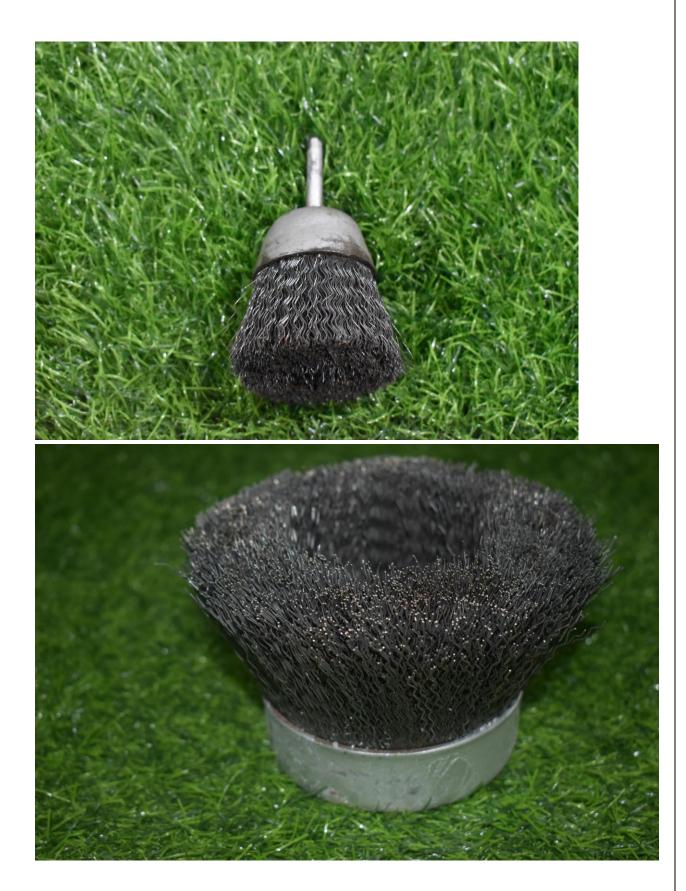

# > Our Products

- Bristle Brushes
- Cup Brushes
- Roller Brushes
- Brass Wire Brushes
- Broom Brushes
- Industrial Brushes
- Nylon Brushes
- Polishing Brushes
- Steel Wire
- Wire Wheel Brushes
- Circular Brushes
- Cleaning Brushes
- Floor Brushes
- Processing Brushes
- Textile Brushes
- Abrasive Brushes
- Brushes
- Cylinder Brush
- Strip Brushes
- Wire Brushes
- Bristle Brush
- Abrasive Brushes
- Cup Brush
- Disc Brush
- End Brush
- Handle Brush