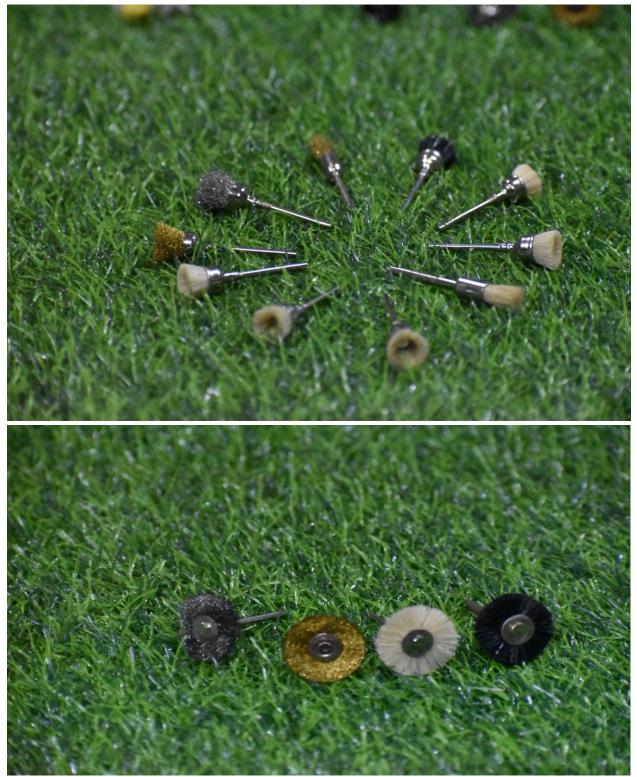

# > Our Products

- Bristle Brushes
- Cup Brushes
- Roller Brushes
- Brass Wire Brushes
- Broom Brushes
- Industrial Brushes
- Nylon Brushes
- Polishing Brushes
- Steel Wire
- Wire Wheel Brushes
- Circular Brushes
- Cleaning Brushes
- Floor Brushes
- Processing Brushes
- Textile Brushes
- Abrasive Brushes
- Brushes
- Cylinder Brush
- Strip Brushes
- Wire Brushes
- Bristle Brush
- Abrasive Brushes
- Cup Brush
- Disc Brush
- End Brush
- Handle Brush

- Customized Brush
- Twisted Brush
- Wheel Brush
- Buffing And Polishing Brush
- Twist Knotted Wheel Brush
- Power Brushs
- Custom Brush
- RFQ (Request For Quotation) Abrasive Brush Rotary Brush Strip Brush General Brush