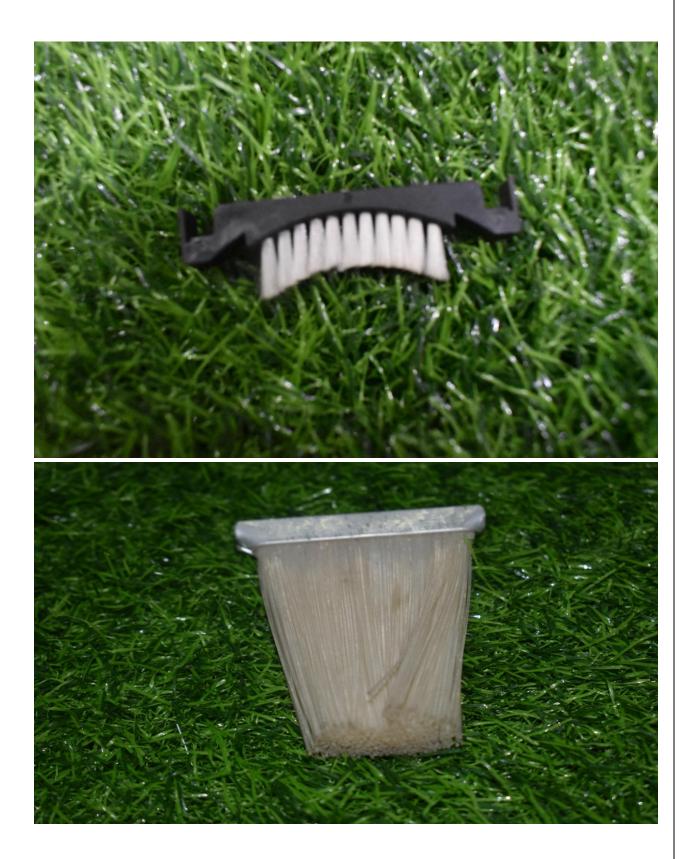

# > Our Products

- Bristle Brushes
- Cup Brushes
- Roller Brushes
- Brass Wire Brushes
- Broom Brushes
- Industrial Brushes
- Nylon Brushes
- Polishing Brushes
- Steel Wire
- Wire Wheel Brushes
- Circular Brushes
- Cleaning Brushes
- Floor Brushes
- Processing Brushes
- Textile Brushes
- Abrasive Brushes
- Brushes
- Cylinder Brush
- Strip Brushes
- Wire Brushes
- Bristle Brush
- Abrasive Brushes
- Cup Brush
- Disc Brush
- End Brush
- Handle Brush

- Customized Brush
- Twisted Brush
- Wheel Brush
- Buffing And Polishing Brush
- Twist Knotted Wheel Brush
- Power Brushs
- Custom Brush
- RFQ (Request For Quotation) Abrasive Brush Rotary Brush Strip Brush General Brush