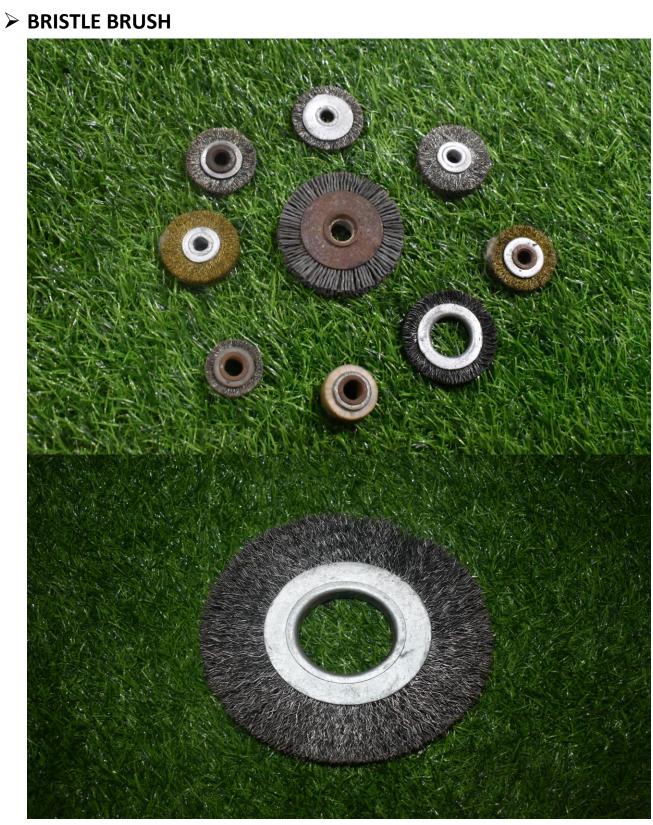

# > Our Products

- Bristle Brushes
- Cup Brushes
- Roller Brushes
- Brass Wire Brushes
- Broom Brushes
- Industrial Brushes
- Nylon Brushes
- Polishing Brushes
- Steel Wire
- Wire Wheel Brushes
- Circular Brushes
- Cleaning Brushes
- Floor Brushes
- Processing Brushes
- Textile Brushes
- Abrasive Brushes
- Brushes
- Cylinder Brush
- Strip Brushes
- Wire Brushes
- Bristle Brush
- Abrasive Brushes
- Cup Brush
- Disc Brush
- End Brush
- Handle Brush