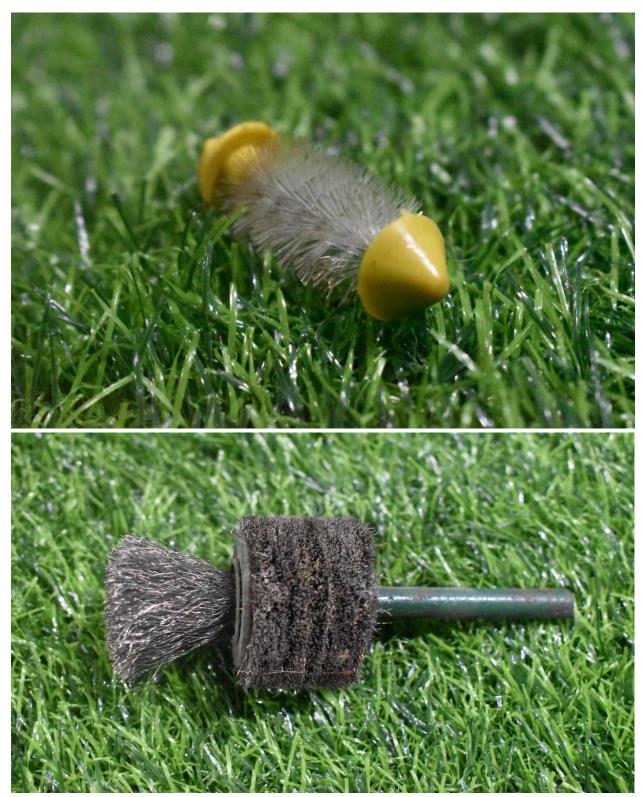

# > Our Products

- Bristle Brushes
- Cup Brushes
- Roller Brushes
- Brass Wire Brushes
- Broom Brushes
- Industrial Brushes
- Nylon Brushes
- Polishing Brushes
- Steel Wire
- Wire Wheel Brushes
- Circular Brushes
- Cleaning Brushes
- Floor Brushes
- Processing Brushes
- Textile Brushes
- Abrasive Brushes
- Brushes
- Cylinder Brush
- Strip Brushes
- Wire Brushes
- Bristle Brush
- Abrasive Brushes
- Cup Brush
- Disc Brush
- End Brush
- Handle Brush

- Customized Brush
- Twisted Brush
- Wheel Brush
- Buffing And Polishing Brush
- Twist Knotted Wheel Brush
- Power Brushs
- Custom Brush
- RFQ (Request For Quotation) Abrasive Brush Rotary Brush Strip Brush General Brush