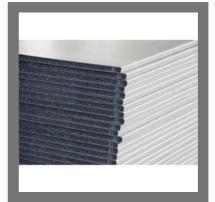

### SHUTTERING PLATES AND PLYWOOD

Waterproof Shuttering Plywood

Plastic Shuttering Plywood

Shuttering Plates

Shuttering Plywood