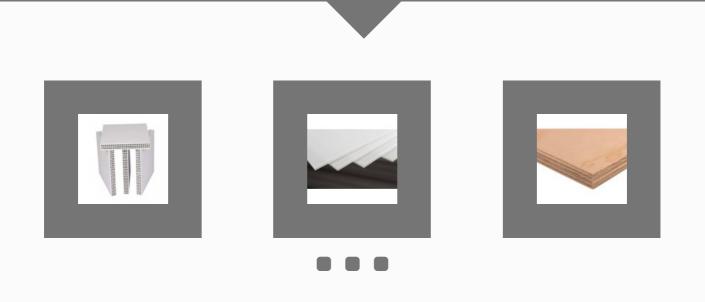

#### WALL AND FLOOR FORMWORK

Hollow Plastic Construction Form Work

**Column Formwork** 

Aluminium Form Work

MS Plate Formwork

#### FORMWORK SHEET

**PP Hollow Sheet** 

**PVC Form Work Sheet** 

**PVC Formwork Sheet** 

Plastic Centering Form Work Sheet