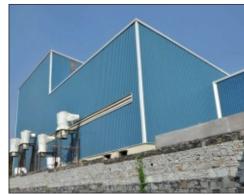

old Rolled Steel

• Thickness : Standard Thickness of 0.47/0.50 mm TCT

AL-Zn Coating (GSM)
 HZ 150 / AZ 70
 MPa
 245 / 350 / 550 Mpa

#### PRE PAINED GALVALUME STEEL SHEETS (PPGL)

Material Confirm to : AS 1397Coating On : Galvalume

Thickness : Standard Thikness of 0.50mm TCT

AL-Zn Coating (GSM) : AZ 150 / AZ 70

• Paint Systems : Regular Modified Polyster Paint (RMP)

Optional (SMP, SDP & PVdF)

Mpa : 245 / 350 / 550 Mpa
 Primer Service Coat : 5 microns Epoxy /
 Top Coat (Expossed Surface) : 18 to 20 microns
 Bottom Coat : 8 to 10 microns

#### **AVAILABLE LENGTH**

• Supplied in maximum length up to 12 mtrs.

SURYA 1000: Is also available in Aluminium Mill Finish / Colour Coated.

Thickness Range: 0.47mm/0.50mm / 0.55mm /

0.60mm / 0.71mm / 1.20mm



#### **PLAIN ACCESSORIES**











#### **SURYA ADDITIONAL ACCESSORIES**



**Polycarbonate Sheets** 



**Multiwall Polycarbonate Sheets** 



**Turbo Ventilators** 



Air Babble Insulation



**Glasswool Insulation** 



**Rockwool Insulation** 



**PVC Louvers** 



**PPGI / PPGL Louvers** 



**UPVC Sheets** 



Sandwich PUF Pannel



**Curve Sheets** 

#### **ACCESSORIES**





#### SURYA DECK

Surya Deck a type of Steel Decking profile - one of its kind in india- as per with international standards of steel design and stength, This decking can be used as a composite floor system or as a permanent work form. it binds with concrete slab and together forms a part of the floor structure. the interlocking between the concrete and the floor deck occure by a system of embossment and ribs that are built into floor Struc