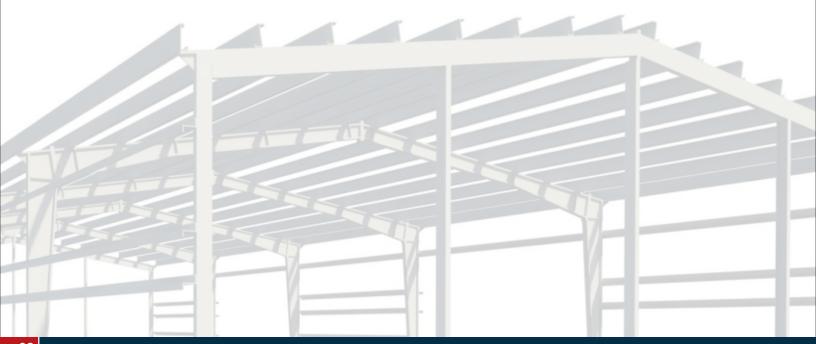

#### **PRIMARY FRAMING SYSTEMS**

PEB Surya Infra Steel Pvt. Ltd. India provides custom designs for your exact requirement with complete professional touch. The primary framing systems are shown below...

Standard Eave Height: 3m - 8m Standard Spacing: 6m/7.5/9m