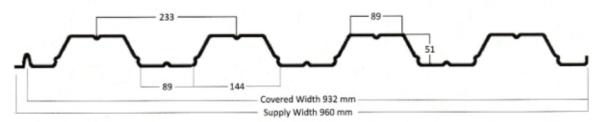

#### **APPLICATION**

Surya 1000 Trapezoidal Profiles are used for widely diverse applications. Due to Large range of geometric designs, they offer variety of architectural possibility. Surya1000 Trapezoidal Profiles are supplied not only in different section and thickness but also various lengths and required dimensions. This profile is suitable for Roof and Wall Panels.

Surya 1000 Trapezoidal Profile is for industry or trade, Stadium, Industrial factories, Cold Storage, Ware House, Airport Hanger, Railway station, Bus Stop, Under construction Building Boundaries & Architectural installation etc.

#### **AVAILABLE LENGTH**

• Supplied in maximum length up to 12 mtrs.

SURYA 1000: Is also available in Aluminium Mill Finish / Colour Coated.

Thickness Range: 0.47mm/0.50mm / 0.55mm /

0.60mm / 0.71mm / 1.20mm