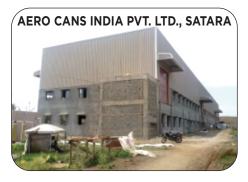

### ADVANTAGES OF SURYA DECK

light weight - Reduces weight of concrete floor by almost 50%

Economical - dose not require additional Support, reduces use of concrete, reduces slab thickness, savings in reinforcement steel.

Time Saving - Easy and rapid installation: no major reinforcement required.

Multi-Faceted - Flooring, Roofing or cladding temperory or permanent shuttering, working platform during construction.

**Multi-use** - widely used in multiple-storey buildings, malls, markets, storage facilities mezzanines, bridges, walkways, platforms, warehouse, industrial sheds, control rooms.

Aesthetic Appeal - Offers internal polished look, available in very of colors, no need for internal plastepring of roofs.

#### OUR WORKING COMPANIES

















#### **SITE PHOTOGRAPHS**





















### Surya Infra Steel

#### **OUR VALUABLE CLIENTS**

















































- Faster Quotation
- Speedy Delivery
- Sheds from 10000 sq.ft. & above
- With foundation RCC drawing
- Building Erection
- Turnkey Project











#### PEB SURYA INFRA STEEL PVT. LTD.

Address: Block No. M414, Mega Center, Behind Noble Hospital, Pune - Solapur Road, Hadapsar, Pune - 411028, Maharashtra, INDIA

**E-mail:** suryainfrasteel1000@gmail.com, admin@suryainfrasteel.com | **Website**: www.suryainfrasteel.com

Mobile: +91 9421776643, +91 8805581097