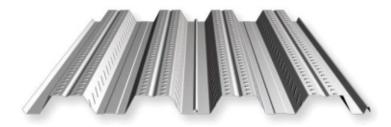

#### **SURYA PURLINS**

#### **SURYA - C & SURYA - Z**

SURYA C and SURYA Z purlins are secondary members structures which serve as the basic material of constructions for fast-tract projects. These purlins are characterized by high strength, yet low cost (as a result of the high strength to weight ration). Surya purlins are supplied in required sizes and lengths and length with pre-punched holes for quick bolting.

#### **Technical & Material Specification**

thickness : 1.5mm to 3mm
Length : Upto 12000mm
Material : CR Steels Galvanized

Yield Strength: 245/345 MPA Galvanized painted SURYA C and SURYA Z purlins made of hot rolled coils gsm / 90 gsm / 120 gsm / 175 gsm Coating as per customer requirement.

#### **BENEFITS OF SURYA PURLINS/CHANNELS**

- High strength to weight ratio
- Economical
- · Can be used for large Spans
- · Better Quality & Finish
- Quick Installation.