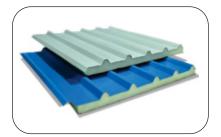

#### **Surya Roof Cladding Systems**

With high precision Roll forming and Component forming machines, you can be assure about the quality & reliability of PEB Surya Infra Steel Pvt. Ltd. metal roofing solutions. PEB Surya Infra Steel Pvt. Ltd. roofing sheets are available in pre-painted galvanized / galvalume iron these roofing sheets are available in a range of superior and aesthetic colors for Roofing and wall Cladding. These Roofing Sheets have excellent corrosion and weather resistance there by ensuring low maintenance and long durability of the roofing system.

#### **Surya Wall Cladding Systems**

Suyra Infra Steel PEB use high tensile steel as base material with a coating of high. quality alloy of AL & Zn. Technical Specifications of Aluminium-Zinc-Alloy Coated steel or only zinc coated steel.