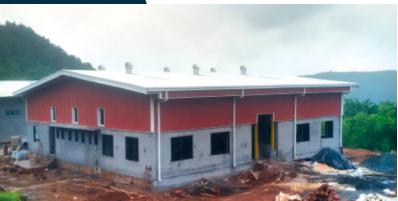

## SPECIALIST IN **P.E.B.** STRUCTURES











PEB Surya Infra Steel Pvt. Ltd. is a pre-engineered steel buildings manufacturing company. The service division was established in 2009 by young and dynamic Mechanical engineers who later founded the PEB division in 2018. Within a short span of 4 years We have built over 7 billion square feet of buildings at various locations in India over 75 projects representing a wide variety of structures and virtually every type of industry.

Timely completion and professional execution are the hallmark of the company. We believe in delivering on our commitments. This is why our clients reward us with so much repeat business-over 70% of our projects come from existing clients who have confidence in our ability to meet their expectations without compromising on quality.

To be a Premier supplie