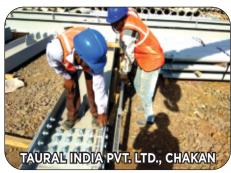

OF SURYA DECK

light weight - Reduces weight of concrete floor by almost 50%

Economical - dose not require additional Support, reduces use of concrete, reduces slab thickness, savings in reinforcement steel.

Time Saving - Easy and rapid installation: no major reinforcement required.

Multi-Faceted - Flooring, Roofing or cladding temperory or permanent shuttering, working platform during construction.

**Multi-use** - widely used in multiple-storey buildings, malls, markets, storage facilities mezzanines, bridges, walkways, platforms, warehouse, industrial sheds, control rooms.

Aesthetic Appeal - Offers internal polished look, available in very of colors, no need for internal plastepring of roofs.

#### OUR WORKING COMPANIES

















#### **SITE PHOTOGRAPHS**





















### Surya Infra Steel

#### **OUR VALUABLE CLIENTS**

















































- Faster Quotation
- Speedy Delivery
- Sheds from 10000 sq.ft. & above
- With foundation RCC drawing
- Building Erection
- Turnkey Project











#### PEB SURYA INFRA STEEL PVT. LTD.

Address: Block No. M414, Mega Center, Behind Noble Hospital, Pune - Solapur Road, Hadapsar, Pune - 411028, Maharashtra, INDIA

**E-mail:** suryainfrasteel1000@gmail.com, admin@suryainfrasteel.com | **Website**: www.suryainfrasteel.com

Mobile: +91 9421776643, +91 8805581097