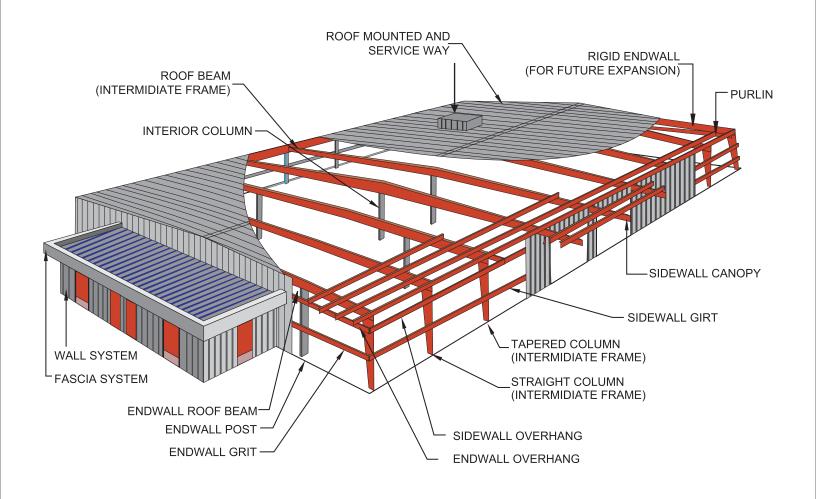

#### **PRIMARY FRAMING SYSTEMS**

PEB Surya Infra Steel Pvt. Ltd. India provides custom designs for your exact requirement with complete professional touch. The primary framing systems are shown below...

Standard Eave Height: 3m - 8m Standard Spacing: 6m/7.5/9m