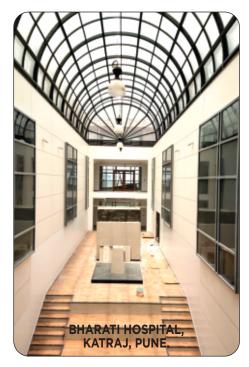

#### ADVANTAGES OF SURYA DECK

light weight - Reduces weight of concrete floor by almost 50%

Economical - dose not require additional Support, reduces use of concrete, reduces slab thickness, savings in reinforcement steel.

Time Saving - Easy and rapid installation: no major reinforcement required.

Multi-Faceted - Flooring, Roofing or cladding temperory or permanent shuttering, working platform during construction.

**Multi-use** - widely used in multiple-storey buildings, malls, markets, storage facilities mezzanines, bridges, walkways, platforms, warehouse, industrial sheds, control rooms.

Aesthetic Appeal - Offers internal polished look, available in very of colors, no need for internal plastepring of roofs.

#### OUR WORKING COMPANIES

















#### **SITE PHOTOGRAPHS**





















### Surya Infra Steel

#### **OUR VALUABLE CLIENTS**

















































- Faster Quotation
- Speedy Delivery
- Sheds from 10000 sq.ft. & above
- With foundation RCC drawing
- Building Erection
- Turnkey Project











#### PEB SURYA INFRA STEEL PVT. LTD.

Address: Block No. M414, Mega Center, Behind Noble Hospital, Pune - Solapur Road, Hadapsar, Pune - 411028, Maharashtra, INDIA

**E-mail:** suryainfrasteel1000@gmail.com, admin@suryainfrasteel.com | **Website**: www.suryainfrasteel.com

Mobile: +91 9421776643, +91 8805581097