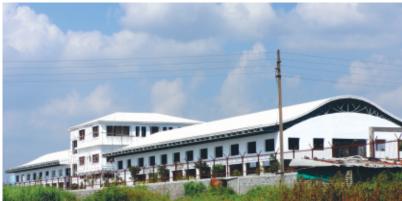

## SPECIALIST IN **P.E.B.** STRUCTURES











PEB Surya Infra Steel Pvt. Ltd. is a pre-engineered steel buildings manufacturing company. The service division was established in 2009 by young and dynamic Mechanical engineers who later founded the PEB division in 2018. Within a short span of 4 years We have built over 7 billion square feet of buildings at various locations in India over 75 projects representing a wide variety of structures and virtually every type of industry.

Timely completion and professional execution are the hallmark of the company. We believe in delivering on our commitments. This is why our clients reward us with so much repeat business-over 70% of our projects come from existing clients who have confidence in our ability to meet their expectations without compromising on quality.

To be a Premier supplier,