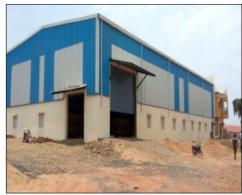

Cold Rolled Steel

• Thickness : Standard Thickness of 0.47/0.50 mm TCT

AL-Zn Coating (GSM)
 HZ 150 / AZ 70
 MPa
 245 / 350 / 550 Mpa

#### PRE PAINED GALVALUME STEEL SHEETS (PPGL)

Material Confirm to : AS 1397Coating On : Galvalume

Thickness : Standard Thikness of 0.50mm TCT

AL-Zn Coating (GSM) : AZ 150 / AZ 70

• Paint Systems : Regular Modified Polyster Paint (RMP)

Optional (SMP, SDP & PVdF)

Mpa : 245 / 350 / 550 Mpa
 Primer Service Coat : 5 microns Epoxy /
 Top Coat (Expossed Surface) : 18 to 20 microns
 Bottom Coat : 8 to 10 microns

#### **AVAILABLE LENGTH**

• Supplied in maximum length up to 12 mtrs.

SURYA 1000: Is also available in Aluminium Mill Finish / Colour Coated.

Thickness Range: 0.47mm/0.50mm / 0.55mm /

0.60mm / 0.71mm / 1.20mm



#### **PLAIN ACCESSORIES**











#### **SURYA ADDITIONAL ACCESSORIES**



**Polycarbonate Sheets** 



**Multiwall Polycarbonate Sheets** 



**Turbo Ventilators** 



Air Babble Insulation



**Glasswool Insulation** 



**Rockwool Insulation** 



**PVC Louvers** 



**PPGI / PPGL Louvers** 



**UPVC Sheets** 



Sandwich PUF Pannel



**Curve Sheets** 

#### **ACCESSORIES**





#### SURYA DECK

Surya Deck a type of Steel Decking profile - one of its kind in india- as per with international standards of steel design and stength, This decking can be used as a composite floor system or as a permanent work form. it binds with concrete slab and together forms a part of the floor structure. the interlocking between the concrete and the floor deck occure by a system of embossment and ribs that are built into floor Str