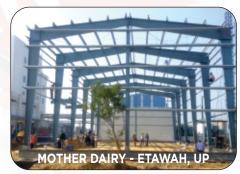

ent from and positive reinforcement.



#### ADVANTAGES OF SURYA DECK

light weight - Reduces weight of concrete floor by almost 50%

Economical - dose not require additional Support, reduces use of concrete, reduces slab thickness, savings in reinforcement steel.

Time Saving - Easy and rapid installation: no major reinforcement required.

Multi-Faceted - Flooring, Roofing or cladding temperory or permanent shuttering, working platform during construction.

**Multi-use** - widely used in multiple-storey buildings, malls, markets, storage facilities mezzanines, bridges, walkways, platforms, warehouse, industrial sheds, control rooms.

Aesthetic Appeal - Offers internal polished look, available in very of colors, no need for internal plastepring of roofs.

#### OUR WORKING COMPANIES

















#### **SITE PHOTOGRAPHS**





















### Surya Infra Steel

#### **OUR VALUABLE CLIENTS**

















































- Faster Quotation
- Speedy Delivery
- Sheds from 10000 sq.ft. & above
- With foundation RCC drawing
- Building Erection
- Turnkey Project











#### PEB SURYA INFRA STEEL PVT. LTD.

Address: Block No. M414, Mega Center, Behind Noble Hospital, Pune - Solapur Road, Hadapsar, Pune - 411028, Maharashtra, INDIA

**E-mail:** suryainfrasteel1000@gmail.com, admin@suryainfrasteel.com | **Website**: www.suryainfrasteel.com

Mobile: +91 9421776643, +91 8805581097