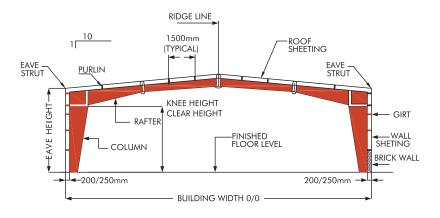

#### **BASIC BUILDING PARAMETERS**

- Warehouse
- Cold Storage
- Petrol Station
- Commercial Complex Poultry Farm House
- College and School
- Badminton Courts
- Industrial Shed
- Industrial Factories
- Functional Hall
- Multi Storey Building
- Toll Plaza
- Airport Terminal BuildingsSport Halls
- Power Plants
- Railway Station
- Auditoriums

Standard Eave Height: 3m - 8m Standard Spacing: 6m/7.5/9m