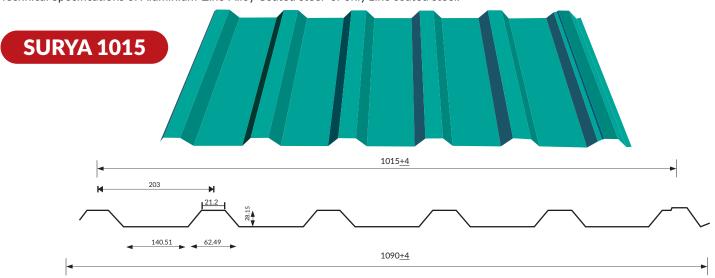

#### **APPLICATION**

Surya 1000 Trapezoidal Profiles are used for widely diverse applications. Due to Large range of geometric designs, they offer variety of architectural possibility. Surya1000 Trapezoidal Profiles are supplied not only in different section and thickness but also various lengths and required dimensions. This profile is suitable for Roof and Wall Panels.

Surya 1000 Trapezoidal Profile is for industry or trade, Stadium, Industrial factories, Cold Storage, Ware House, Airport Hanger, Railway station, Bus Stop, Under construction Building Boundaries & Architectural installation etc.

#### **AVAILABLE LENGTH**

• Supplied in maximum length up to 12 mtrs.

SURYA 1000: Is also available in Aluminium Mill Finish / Colour Coated.

Thickness Range: 0.47mm/0.50mm / 0.55mm /

0.60mm / 0.71mm / 1.20mm