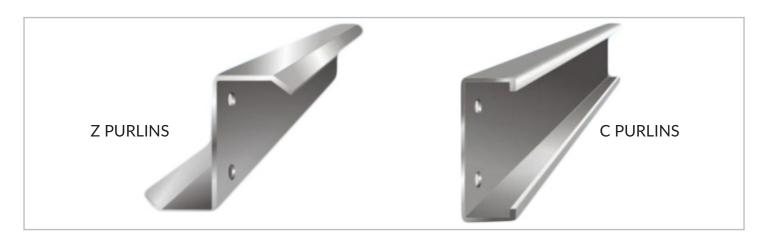

#### **SURYA PURLINS**

#### **SURYA - C & SURYA - Z**

SURYA C and SURYA Z purlins are secondary members structures which serve as the basic material of constructions for fast-tract projects. These purlins are characterized by high strength, yet low cost (as a result of the high strength to weight ration). Surya purlins are supplied in required sizes and lengths and length with pre-punched holes for quick bolting.

#### **Technical & Material Specification**

thickness : 1.5mm to 3mm
Length : Upto 12000mm
Material : CR Steels Galvanized

Yield Strength: 245/345 MPA Galvanized painted SURYA C and SURYA Z purlins made of hot rolled coils gsm / 90 gsm / 120 gsm / 175 gsm Coating as per customer requirement.

#### **BENEFITS OF SURYA PURLINS/CHANNELS**

- High strength to weight ratio
- Economical
- · Can be used for large Spans
- · Better Quality & Finish
- Quick Installation.