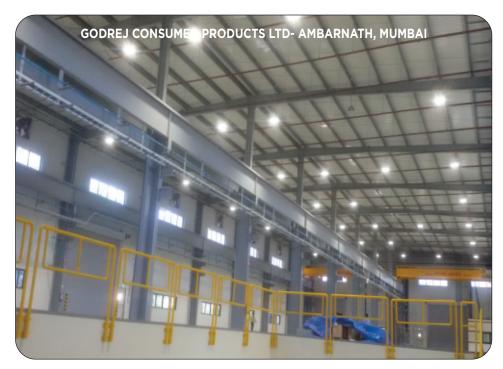

#### ADVANTAGES OF SURYA DECK

light weight - Reduces weight of concrete floor by almost 50%

Economical - dose not require additional Support, reduces use of concrete, reduces slab thickness, savings in reinforcement steel.

Time Saving - Easy and rapid installation: no major reinforcement required.

Multi-Faceted - Flooring, Roofing or cladding temperory or permanent shuttering, working platform during construction.

**Multi-use** - widely used in multiple-storey buildings, malls, markets, storage facilities mezzanines, bridges, walkways, platforms, warehouse, industrial sheds, control rooms.

Aesthetic Appeal - Offers internal polished look, available in very of colors, no need for internal plastepring of roofs.

#### OUR WORKING COMPANIES

















#### **SITE PHOTOGRAPHS**





















### Surya Infra Steel

#### **OUR VALUABLE CLIENTS**

















































- Faster Quotation
- Speedy Delivery
- Sheds from 10000 sq.ft. & above
- With foundation RCC drawing
- Building Erection
- Turnkey Project











#### PEB SURYA INFRA STEEL PVT. LTD.

Address: Block No. M414, Mega Center, Behind Noble Hospital, Pune - Solapur Road, Hadapsar, Pune - 411028, Maharashtra, INDIA

**E-mail:** suryainfrasteel1000@gmail.com, admin@suryainfrasteel.com | **Website**: www.suryainfrasteel.com

Mobile: +91 9421776643, +91 8805581097