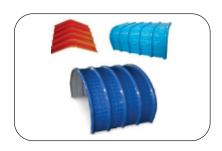

#### **APPLICATION**

Surya 1000 Trapezoidal Profiles are used for widely diverse applications. Due to Large range of geometric designs, they offer variety of architectural possibility. Surya1000 Trapezoidal Profiles are supplied not only in different section and thickness but also various lengths and required dimensions. This profile is suitable for Roof and Wall Panels.

Surya 1000 Trapezoidal Profile is for industry or trade, Stadium, Industrial factories, Cold Storage, Ware House, Airport Hanger, Railway station, Bus Stop, Under construction Building Boundaries & Architectural installation etc.