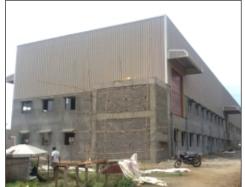

: Cold Rolled Steel

• Thickness : Standard Thickness of 0.47/0.50 mm TCT

AL-Zn Coating (GSM)
 HZ 150 / AZ 70
 MPa
 245 / 350 / 550 Mpa

#### PRE PAINED GALVALUME STEEL SHEETS (PPGL)

Material Confirm to : AS 1397Coating On : Galvalume

Thickness : Standard Thikness of 0.50mm TCT

AL-Zn Coating (GSM) : AZ 150 / AZ 70

• Paint Systems : Regular Modified Polyster Paint (RMP)

Optional (SMP, SDP & PVdF)

Mpa : 245 / 350 / 550 Mpa
 Primer Service Coat : 5 microns Epoxy /
 Top Coat (Expossed Surface) : 18 to 20 microns
 Bottom Coat : 8 to 10 microns

#### **AVAILABLE LENGTH**

• Supplied in maximum length up to 12 mtrs.

SURYA 1000: Is also available in Aluminium Mill Finish / Colour Coated.

Thickness Range: 0.47mm/0.50mm / 0.55mm /

0.60mm / 0.71mm / 1.20mm



#### **PLAIN ACCESSORIES**











#### **SURYA ADDITIONAL ACCESSORIES**



**Polycarbonate Sheets** 



**Multiwall Polycarbonate Sheets** 



**Turbo Ventilators** 



Air Babble Insulation



**Glasswool Insulation** 



**Rockwool Insulation** 



**PVC Louvers** 



**PPGI / PPGL Louvers** 



**UPVC Sheets** 



Sandwich PUF Pannel



**Curve Sheets** 

#### **ACCESSORIES**





#### SURYA DECK

Surya Deck a type of Steel Decking profile - one of its kind in india- as per with international standards of steel design and stength, This decking can be used as a composite floor system or as a permanent work form. it binds with concrete slab and together forms a part of the floor structure. the interlocking between the concrete and the floor deck occure by a system of embossment and ribs that are built into floor S