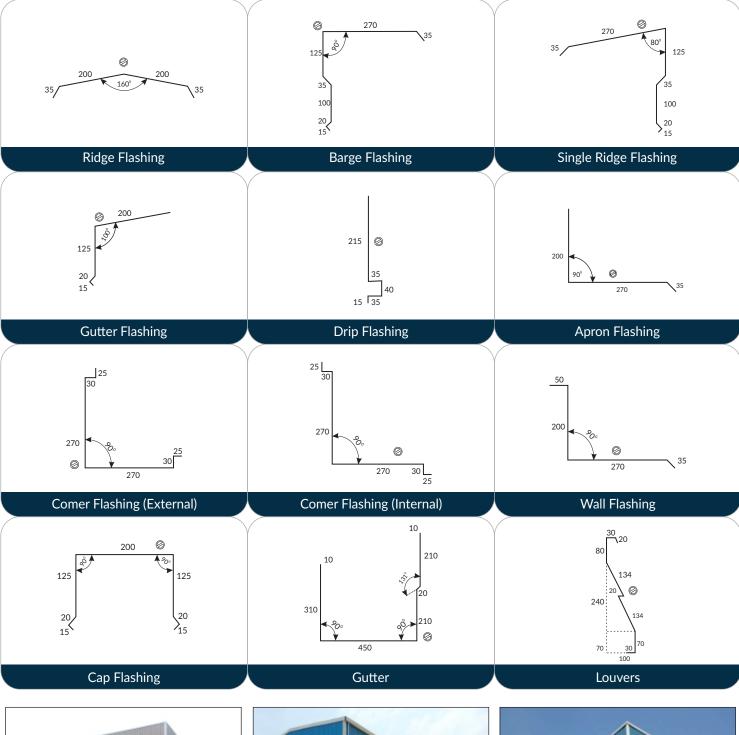

On : Cold Rolled Steel

• Thickness : Standard Thickness of 0.47/0.50 mm TCT

AL-Zn Coating (GSM)
 HZ 150 / AZ 70
 MPa
 245 / 350 / 550 Mpa

#### PRE PAINED GALVALUME STEEL SHEETS (PPGL)

Material Confirm to : AS 1397Coating On : Galvalume

Thickness : Standard Thikness of 0.50mm TCT

AL-Zn Coating (GSM) : AZ 150 / AZ 70

• Paint Systems : Regular Modified Polyster Paint (RMP)

Optional (SMP, SDP & PVdF)

Mpa : 245 / 350 / 550 Mpa
 Primer Service Coat : 5 microns Epoxy /
 Top Coat (Expossed Surface) : 18 to 20 microns
 Bottom Coat : 8 to 10 microns

#### **AVAILABLE LENGTH**

• Supplied in maximum length up to 12 mtrs.

SURYA 1000: Is also available in Aluminium Mill Finish / Colour Coated.

Thickness Range: 0.47mm/0.50mm / 0.55mm /

0.60mm / 0.71mm / 1.20mm



#### **PLAIN ACCESSORIES**











#### **SURYA ADDITIONAL ACCESSORIES**



**Polycarbonate Sheets** 



**Multiwall Polycarbonate Sheets** 



**Turbo Ventilators** 



Air Babble Insulation



**Glasswool Insulation** 



**Rockwool Insulation** 



**PVC Louvers** 



**PPGI / PPGL Louvers** 



**UPVC Sheets** 



Sandwich PUF Pannel



**Curve Sheets** 

#### **ACCESSORIES**





#### SURYA DECK

Surya Deck a type of Steel Decking profile - one of its kind in india- as per with international standards of steel design and stength, This decking can be used as a composite floor system or as a permanent work form. it binds with concrete slab and together forms a part of the floor structure. the interlocking between the concrete and the floor deck occure by a system of embossment and ribs that are built into floor