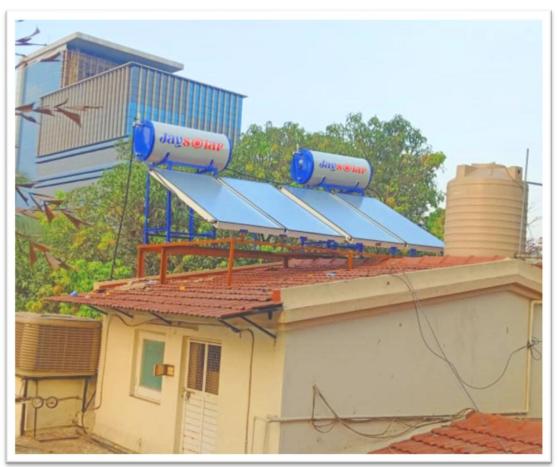

#### **FPC SOLAR WATER HEATER PARTS**

- **SOLAR FLAT PLATE COLLECTORS**
- **HOT WATER STORAGE TANK**
- PIPING BETWEEN TANK AND COLLECTORS
- PUMP AND CONTROL PANEL (OPTIONAL)

- **\*** Incorporate BIS Approved Collectors
- **MALSUN Solar Selectively Coated Absorber Fins**
- **W** Ultrasonically Welded Fins
- **W** High absorbance and low Emittance
- **Substantial savings in power cost.**
- **Forced flow models for industrial applications.**
- **Closed loop systems for hard water.**
- Economically priced, Compact & Attractive