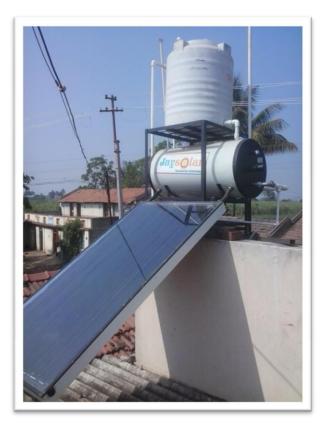

#### **FPC SOLAR WATER HEATER PARTS**

- **SOLAR FLAT PLATE COLLECTORS**
- **HOT WATER STORAGE TANK**
- PIPING BETWEEN TANK AND COLLECTORS
- PUMP AND CONTROL PANEL (OPTIONAL)

- **\*** Incorporate BIS Approved Collectors
- **MALSUN Solar Selectively Coated Absorber Fins**
- **W** Ultrasonically Welded Fins
- **W** High absorbance and low Emittance
- **Substantial savings in power cost.**
- **Forced flow models for industrial applications.**
- **Closed loop systems for hard water.**
- Economically priced, Compact & Attractive