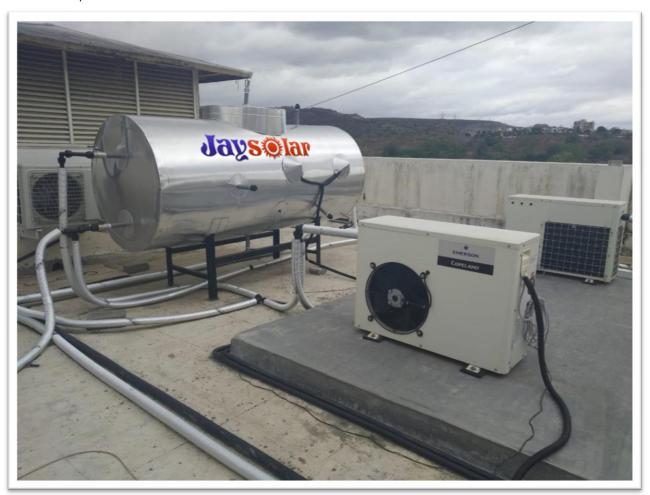

- **MALSUN Solar Selectively Coated Absorber Fins**
- **W** Ultrasonically Welded Fins
- **W** High absorbance and low Emittance
- **Substantial savings in power cost.**
- **Forced flow models for industrial applications.**
- **Closed loop systems for hard water.**
- Economically priced, Compact & Attractive













































#### **ETC TYPE SOLAR WATER HEATERS**

#### **TYPES**











**ADVANTAGES** 

- **WITHSTAND HARD WATER**
- **CHEAPER THAN FPC SYSTEMS**

EASY TRANSPORT, INSTALLATION AND MAINTENANCE



## **X** JAYSOLAR ETC TYPE SOLAR WATER HEATERS



































## **ETC TYPE SOLAR WATER HEATER 500 LPD NEW STRUCTURE**





## **ETC TYPE SOLAR WATER HEATER 500 LPD NEW STRUCTURE**

















#### **HEAT PUMP & HEAT PUMP TANK**





# Specifications for Jaysolar ETC Solar Water Heater 500 LPD

| Specifications for Jaysolar ETC Solar Water Heater 500 LPD<br>(Hot Water Tank) |                          |                                   |  |
|--------------------------------------------------------------------------------|--------------------------|-----------------------------------|--|
| 1                                                                              | Tank volume              | 500 Ltr.                          |  |
| 2                                                                              | Number of ETC Tubes      | 35                                |  |
| 3                                                                              | Inner Tank Material      | G. I. 120 GSM 2.0mm thick