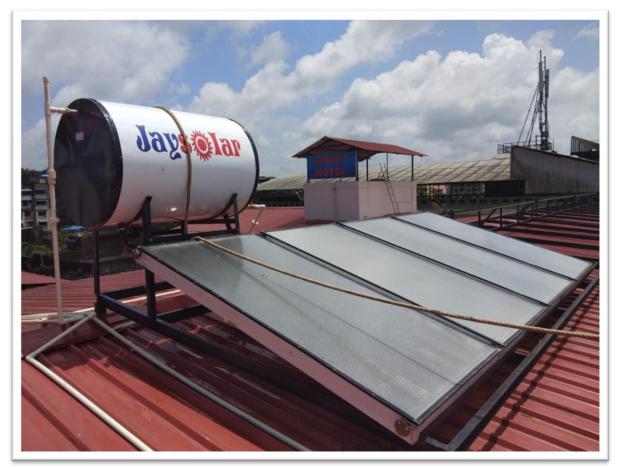

#### **ETC TYPE SOLAR WATER HEATERS**

#### **TYPES**

**ADVANTAGES** 

- **WITHSTAND HARD WATER**
- **CHEAPER THAN FPC SYSTEMS**

EASY TRANSPORT, INSTALLATION AND MAINTENANCE

## **X** JAYSOLAR ETC TYPE SOLAR WATER HEATERS