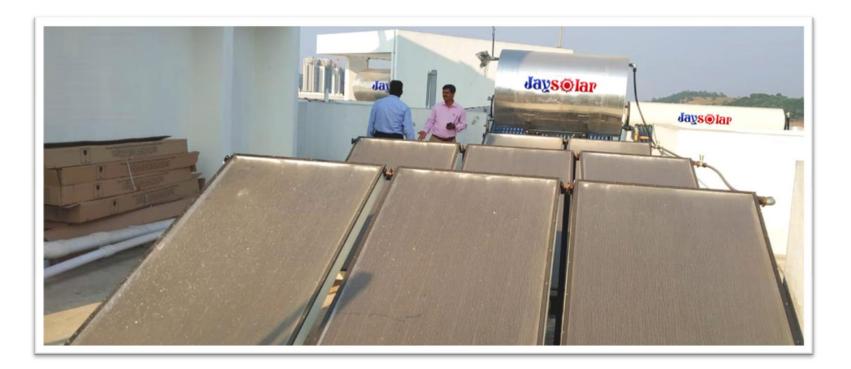

#### **FPC SOLAR WATER HEATER PARTS**

- **SOLAR FLAT PLATE COLLECTORS**
- **HOT WATER STORAGE TANK**
- PIPING BETWEEN TANK AND COLLECTORS
- PUMP AND CONTROL PANEL (OPTIONAL)

- **\*** Incorporate BIS Approved Collectors
- **MALSUN Solar Selectively Coated Absorber Fins**
- **W** Ultrasonically Welded Fins
- **W** High absorbance and low Emittance
- **Substantial savings in power cost.**
- **Forced flow models for industrial applications.**
- **Closed loop systems for hard water.**
- Economically priced, Compact & Attractive