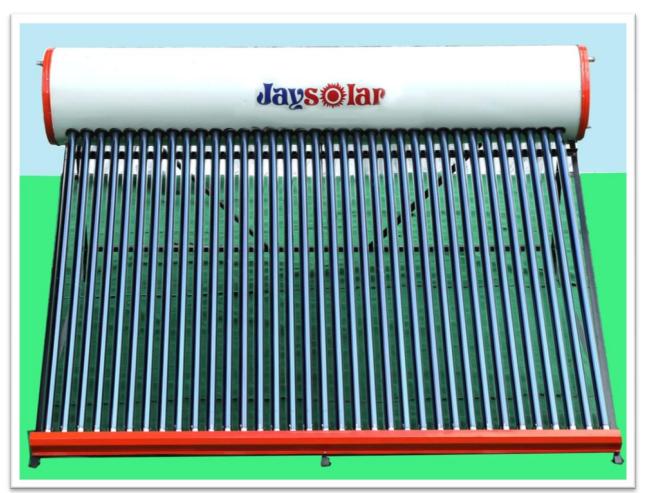

## **ETC TYPE SOLAR WATER HEATER 500 LPD NEW STRUCTURE**

# Specifications for Jaysolar ETC Solar Water Heater 500 LPD

| Specifications for Jaysolar ETC Solar Water Heater 500 LPD<br>(Hot Water Tank) |                          |                                   |  |
|--------------------------------------------------------------------------------|--------------------------|-----------------------------------|--|
| 1                                                                              | Tank volume              | 500 Ltr.                          |  |
| 2                                                                              | Number of ETC Tubes      | 35                                |  |
| 3                                                                              | Inner Tank Material      | G. I. 120 GSM 2.0mm thick         |  |
| 4                                                                              | Inner Tank thickness     | 2 mm                              |  |
| 5                                                                              | Insulation               | PUF 40 mm thick                   |  |
| 6                                                                              | Insulation density       | 40 kg/M3                          |  |
| 7                                                                              | Cladding                 | G. I. Precoated sheet 0.4mm thick |  |
| 8                                                                              | Inner Tank dimesions     | Dia. 468mm x 2920mm length        |  |
| 9                                                                              | Outer Tank Dimensions    | Dia. 550mm x 3030 mm length       |  |
| 10                                                                             | Weight of inner Tank     | 72 kg                             |  |
| 11                                                                             | Weight of insulated tank | 98 kg                             |  |