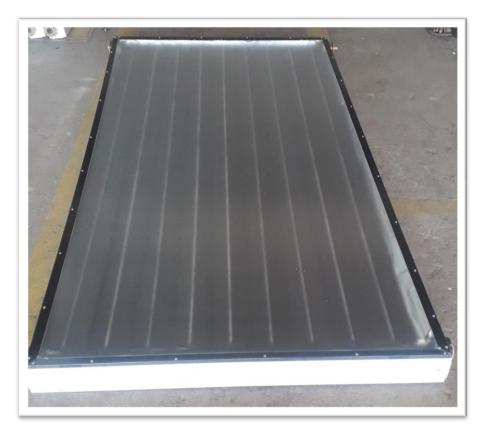

#### SOLAR FLAT PLATE COLLECTORS

ALUMINIUM BOX

\* INSULATION

**COPPER COPPER ABSORBER** 

TOUGHENED GLASS

**FLANGES** 