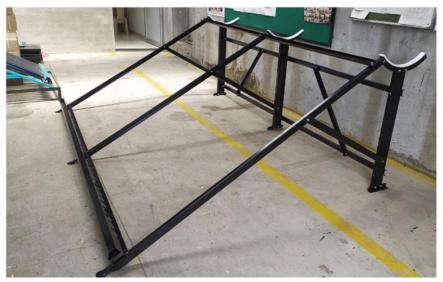

#### **Mounting Structure**

| Mounting Structure |                           |                                      |
|--------------------|---------------------------|--------------------------------------|
| 1                  | Overall size L X B X H    | 2860mm x 2040mm x 960mm              |
| 2                  | Material                  | G. I. 120 GSM                        |
| 3                  | Thickness                 | 1.6/ 1.25mm                          |
| 4                  | Tank resting arc material | M. S. Angle 37mm x 37mm x 3mm        |
| 5                  | Weight without nutbolts   | 28 kg                                |
| 6                  | Tubeholder material       | G. I. 120 GSM                        |
| 7                  | Tubeholder thickness      | 0.6mm                                |
| 8                  | Tubeholder weight         | 3.5 kg                               |
| 9                  | Finish                    | Powder coated as per customer choice |