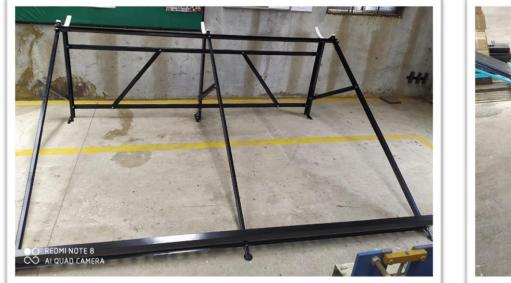

#### **Mounting Structure**

| Mounting Structure |                           |                                      |
|--------------------|---------------------------|--------------------------------------|
| 1                  | Overall size L X B X H    | 2860mm x 2040mm x 960mm              |
| 2                  | Material                  | G. I. 120 GSM                        |
| 3                  | Thickness                 | 1.6/ 1.25mm                          |
| 4                  | Tank resting arc material | M. S. Angle 37mm x 37mm x 3mm        |
| 5                  | Weight without nutbolts   | 28 kg                                |
| 6                  | Tubeholder material       | G. I. 120 GSM                        |
| 7                  | Tubeholder thickness      | 0.6mm                                |
| 8                  | Tubeholder weight         | 3.5 kg                               |
| 9                  | Finish                    | Powder coated as per customer choice |