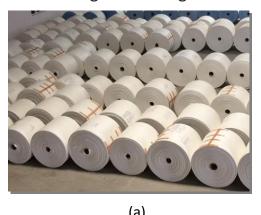

### We can provide Woven fabric products as follows:

- a) PP (Polypropylene) Woven Fabric Rolls.
- b) Laminated PP Woven Fabric Rolls.
- c) Color Laminated PP Woven Fabric Roll.
- d) Flat Laminated PP Woven fabric Roll.
- e) PP Woven Bag for Packing different types of Goods

## Technical Data for PP Woven Fabrics

| PP Woven Fabric Specification / Technical Data |                   |                                                                 |  |
|------------------------------------------------|-------------------|-----------------------------------------------------------------|--|
| 1                                              | RAW MATERIAL:     | Virgin Polypropylene (pp granule) & Calcium filler master batch |  |
| 2                                              | COLOR:            | Milky white, As per requirements                                |  |
| 3                                              | TAPE WIDTH:       | 2.50 MM                                                         |  |
| 4                                              | WIDTH:            | 30 cm to 135 cm (Tube, Centre cut & Side Cut )                  |  |
| 5                                              | LENGTH:           | As requirement ( In meter 2000 to 2500)                         |  |
| 6                                              | WEAVE:            | 10x10 (Per Inch)                                                |  |
| 7                                              | WEIGHT:           | 45 to 120 GSM                                                   |  |
| 8                                              | SURFACE DEALING:  | Laminated (COATED) or Unlaminated (UNCOATED) Fabrics            |  |
| 9                                              | FABRIC PACKAGING: | In Rolls                                                        |  |