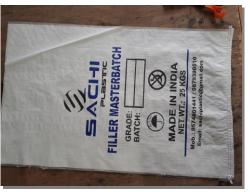

# Company Profile

We are pleased to introduce ourselves as one of the **Indian Manufacturer**, **Supplier & Exporter** of PP Woven Fabric, PP Woven Sacks and Woven Bags.

We have a well-established track record and our services have always met with great customer satisfaction. We offer great services at a very competent price and we never compromise with our product quality with 300 MT per month production capacity with one Tape extrusion line of Lohia Corp. and 64 Circular weaving machines operated by best skilled and experienced staff.

### We can provide Woven fabric products as follows:

- a) PP (Polypropylene) Woven Fabric Rolls.
- b) Laminated PP Woven Fabric Rolls.
- c) Color Laminated PP Woven Fabric Roll.
- d) Flat Laminated PP Woven fabric Roll.
- e) PP Woven Bag for Packing different types of Goods

## **Bag Specification / Technical data**

| Bag Specification Range |                                                  |  |
|-------------------------|--------------------------------------------------|--|
| Raw Material            | Polypropylene                                    |  |
| Color :                 | Milky white, As per requirements                 |  |
| Width:                  | 38 to 106 cm in Production                       |  |
| Weight :                | 50 to 120 GSM (Gram per square meter)            |  |
| Weave (Mash):           | 10x10 per inch (40X40 per 100 mm)                |  |
| Load Capacity :         | 15 Kg - 50 Kg                                    |  |
| Surface Finish:         | Laminated or Unlaminated Bags                    |  |
| Top End Finish:         | Heat cut , Zigzag cut or Hammed                  |  |
| Bottom End Finish :     | Single or Double folded, Single or Double stitch |  |
| Printing:               | One side or both side, without Printing          |  |
| Usage :                 | For Grains, Salt, Fertilizer, Animal food etc.   |  |
| Packing:                | In Bale                                          |  |