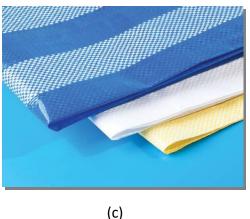

### We can provide Woven fabric products as follows:

- a) PP (Polypropylene) Woven Fabric Rolls.
- b) Laminated PP Woven Fabric Rolls.
- c) Color Laminated PP Woven Fabric Roll.
- d) Flat Laminated PP Woven fabric Roll.
- e) PP Woven Bag for Packing different types of Goods

## **Bag Specification / Technical data**

| Bag Specification Range |                                                  |  |
|-------------------------|--------------------------------------------------|--|
| Raw Material            | Polypropylene                                    |  |
| Color :                 | Milky white, As per requirements                 |  |
| Width:                  | 38 to 106 cm in Production                       |  |
| Weight :                | 50 to 120 GSM (Gram per square meter)            |  |
| Weave (Mash):           | 10x10 per inch (40X40 per 100 mm)                |  |
| Load Capacity :         | 15 Kg - 50 Kg                                    |  |
| Surface Finish:         | Laminated or Unlaminated Bags                    |  |
| Top End Finish:         | Heat cut , Zigzag cut or Hammed                  |  |
| Bottom End Finish :     | Single or Double folded, Single or Double stitch |  |
| Printing:               | One side or both side, without Printing          |  |
| Usage :                 | For Grains, Salt, Fertilizer, Animal food etc.   |  |
| Packing:                | In Bale                                          |  |