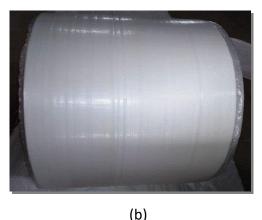

### We can provide Woven fabric products as follows:

- a) PP (Polypropylene) Woven Fabric Rolls.
- b) Laminated PP Woven Fabric Rolls.
- c) Color Laminated PP Woven Fabric Roll.
- d) Flat Laminated PP Woven fabric Roll.
- e) PP Woven Bag for Packing different types of Goods

## Technical Data for PP Woven Fabrics

| PP Woven Fabric Specification / Technical Data |                   |                                                                 |  |
|------------------------------------------------|-------------------|-----------------------------------------------------------------|--|
| 1                                              | RAW MATERIAL:     | Virgin Polypropylene (pp granule) & Calcium filler master batch |  |
| 2                                              | COLOR:            | Milky white, As per requirements                                |  |
| 3                                              | TAPE WIDTH:       | 2.50 MM                                                         |  |
| 4                                              | WIDTH:            | 30 cm to 135 cm (Tube, Centre cut & Side Cut )                  |  |
| 5                                              | LENGTH:           | As requirement ( In meter 2000 to 2500)                         |  |
| 6                                              | WEAVE:            | 10x10 (Per Inch)                                                |  |
| 7                                              | WEIGHT:           | 45 to 120 GSM                                                   |  |
| 8                                              | SURFACE DEALING:  | Laminated (COATED) or Unlaminated (UNCOATED) Fabrics            |  |
| 9                                              | FABRIC PACKAGING: | In Rolls                                                        |  |