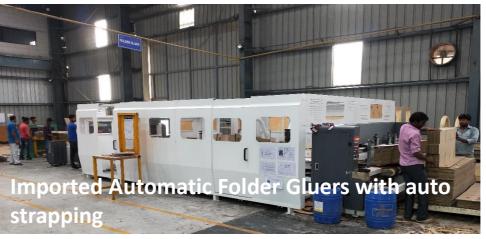

- □ Five Ply IMPORTED HIGH SPEED state-of-the-art Automatic Board Plant Deckle 2500MM
- Four Colour Imported Printing Auto Flexo Printer Slotter Folder Gluer
- Two colour Fully automatic printing rotary and slotting machine
- Two colour Fully automatic printing rotary and slotting machine-Big size
- Imported Automatic Folder Gluers with auto strapping
- Imported Automatic Stitcher
- Imported Single Joint and Double Joint High Speed Stitching machines