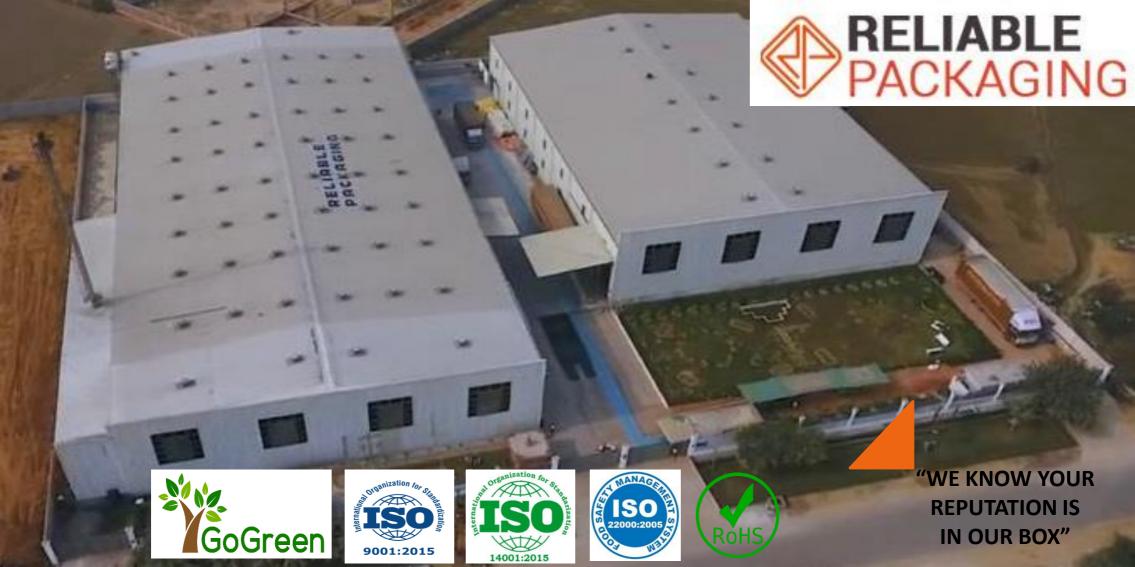

# WHO WE ARE

- □ We are one of the India's leading and among the top corrugated Box manufacturer in India.
- □ India's highest deckle Board Plant of 2500mm
- □ Plant Capacity 3000 Ton Per Month
- One Lakhs SQ Feet area
- Own Transport with packed containers
- Own Two Paper Mill

# **INFRASTRUCTURE AT A GLANCE**

At Reliable Packaging, we adhere to the highest standards of quality and continuously invest in the latest technology at all levels of development, from the development stage to the final execution.