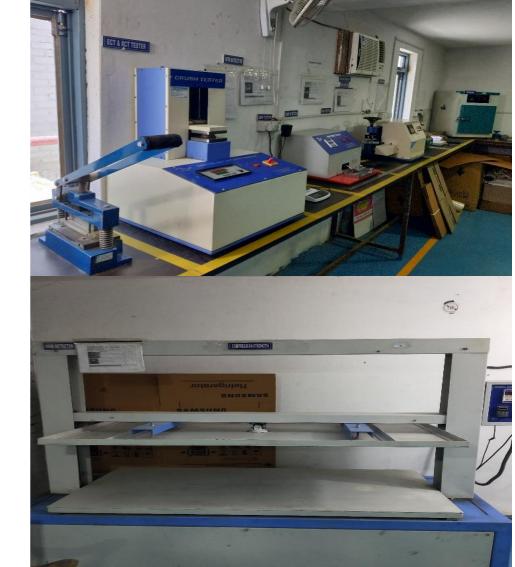

# **Quality Check Equipment**

- Burst Factor and Bursting Strength Tester
- GSM Tester
- Burst Factor
- Ring Crush / Edge Crush Tester
- COBB Tester
- Compression Strength Tester
- Moisture Control Tester
- Calliper Tester- board/ paper
- Crush Tester
- Tensile