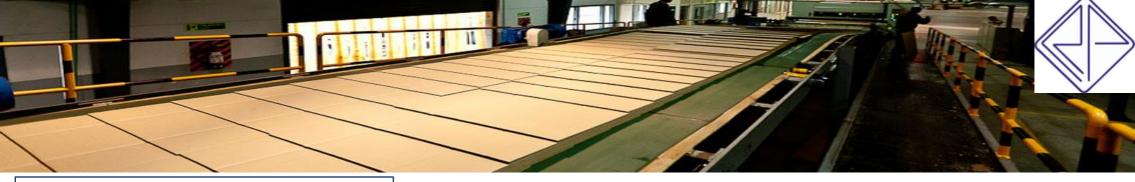

- □ Five Ply IMPORTED HIGH SPEED state-of-the-art Automatic Board Plant Deckle 2500MM
- Four Colour Imported Printing Auto Flexo Printer Slotter Folder Gluer
- Two colour Fully automatic printing rotary and slotting machine
- Two colour Fully automatic printing rotary and slotting machine-Big size
- Imported Automatic Folder Gluers with auto strapping
- Imported Automatic Stitcher
- Imported Single Joint and Double Joint High Speed Stitching machines

## **INFRASTRUCTURE GALLERY**

Five Ply IMPORTED HIGH SPEED state-of-the-art Automatic Board Plant Deckle 2500MM **INFRASTRUCTURE GALLERY** 

Four colour Fully automatic printing rotary and slotting Two colour Fully automatic printing rotary and slotting