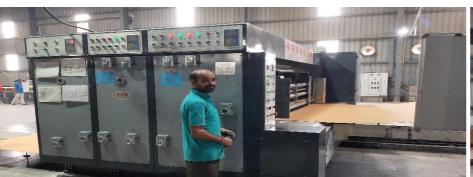

## **INFRASTRUCTURE GALLERY**

Five Ply IMPORTED HIGH SPEED state-of-the-art Automatic Board Plant Deckle 2500MM **INFRASTRUCTURE GALLERY** 

Four colour Fully automatic printing rotary and slotting Two colour Fully automatic printing rotary and slotting