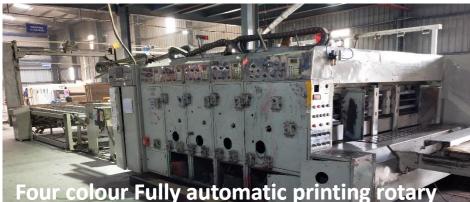

## **INFRASTRUCTURE GALLERY**

Five Ply IMPORTED HIGH SPEED state-of-the-art Automatic Board Plant Deckle 2500MM **INFRASTRUCTURE GALLERY** 

Four colour Fully automatic printing rotary and slotting Two colour Fully automatic printing rotary and slotting