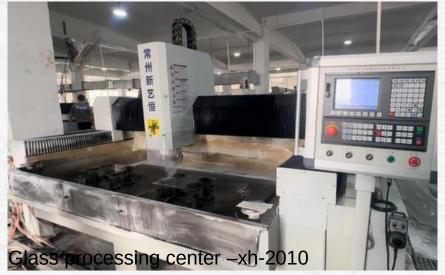

## Milestones Achieved

- Horizontal glass tempering furnace
- Size 1700\*5000mm,
- Model A1750

- Glass processing center –xh-2010
- Automatic printing machine Model no/spec.- sk-gl6090
- Flat glass double edger machine (4 motor + transfer table + 4 motor with side cut))
- BI-CNC-4228 Glass cutting machine complete line.