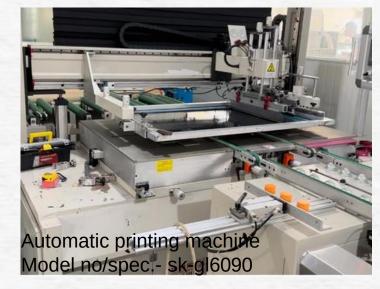

## Milestones Achieved

- Horizontal glass tempering furnace
- Size 1700\*5000mm,
- Model A1750

- Glass processing center –xh-2010
- Automatic printing machine Model no/spec.- sk-gl6090
- Flat glass double edger machine (4 motor + transfer table + 4 motor with side cut))
- BI-CNC-4228 Glass cutting machine complete line.