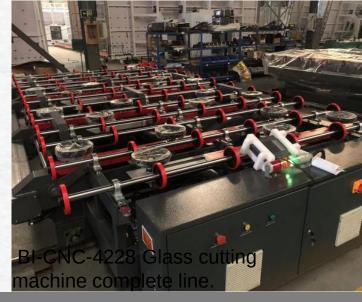

## Milestones Achieved

- Horizontal glass tempering furnace
- Size 1700\*5000mm,
- Model A1750

- Glass processing center –xh-2010
- Automatic printing machine Model no/spec.- sk-gl6090
- Flat glass double edger machine (4 motor + transfer table + 4 motor with side cut))
- BI-CNC-4228 Glass cutting machine complete line.