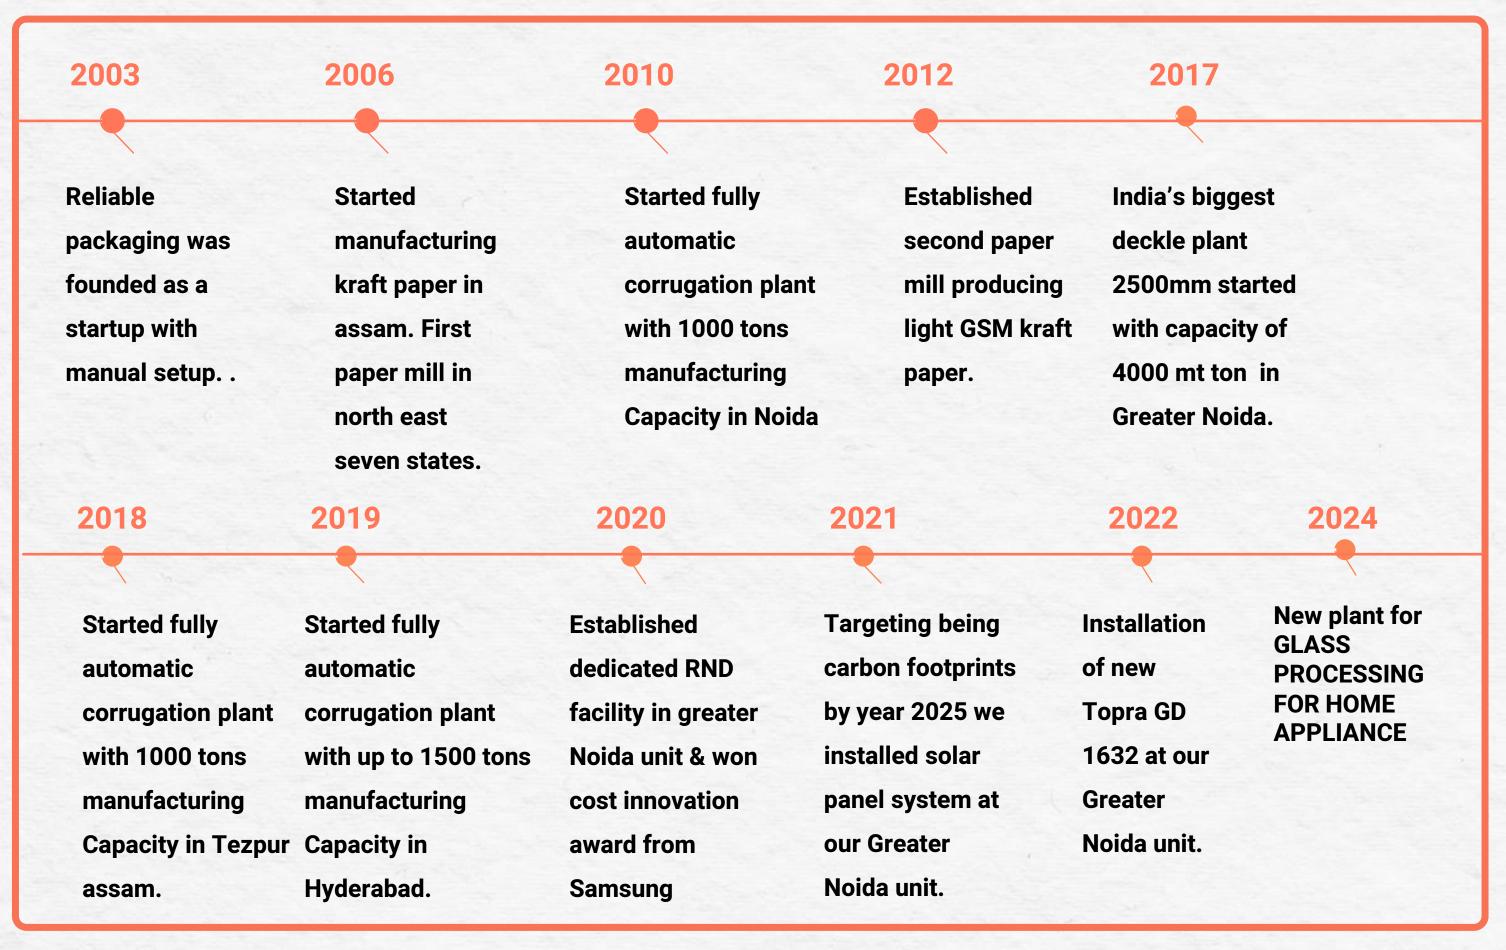

#### 1. We Currently Convert

- Toughened Glass for Home Appliance
- Corrugated Box: 40,000 tons of kraft paper per annum
- Group Turnover: 350 Cr+

#### 2. Our Other Ventures

- Star Paper and Board Paper Mill-Tezpur, Assam
- Sunshine Fiber Industries-Paper Mill- Tezpur, Assam
- RSR Packaging-Corrugated Box-Hyderabad

#### 3. Who We Are

- One of the newest and finest toughened glass manufacturer
- We are one of the India's leading and among the top Corrugated Box manufacturer in India.
- One Lakhs SQ Feet area
- Own Transport with packed containers
- Own Two Paper Mill
- More than 30 years of industry experience.