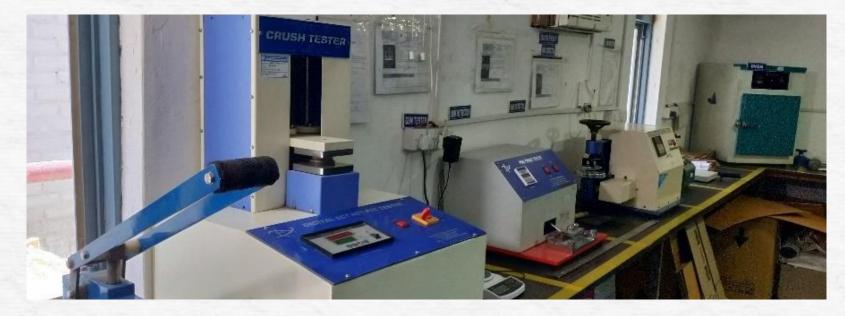

# Quality Check Equipment

| Ball Drop Test               |
|------------------------------|
| Load Bearing Test            |
| Fragment Test                |
| Digital Vernier              |
| Radius Gauge                 |
| Tensile & Elongation Machine |
| Impact Machine               |
| Hot Air Oven                 |
| Digital Micrometer           |
|                              |