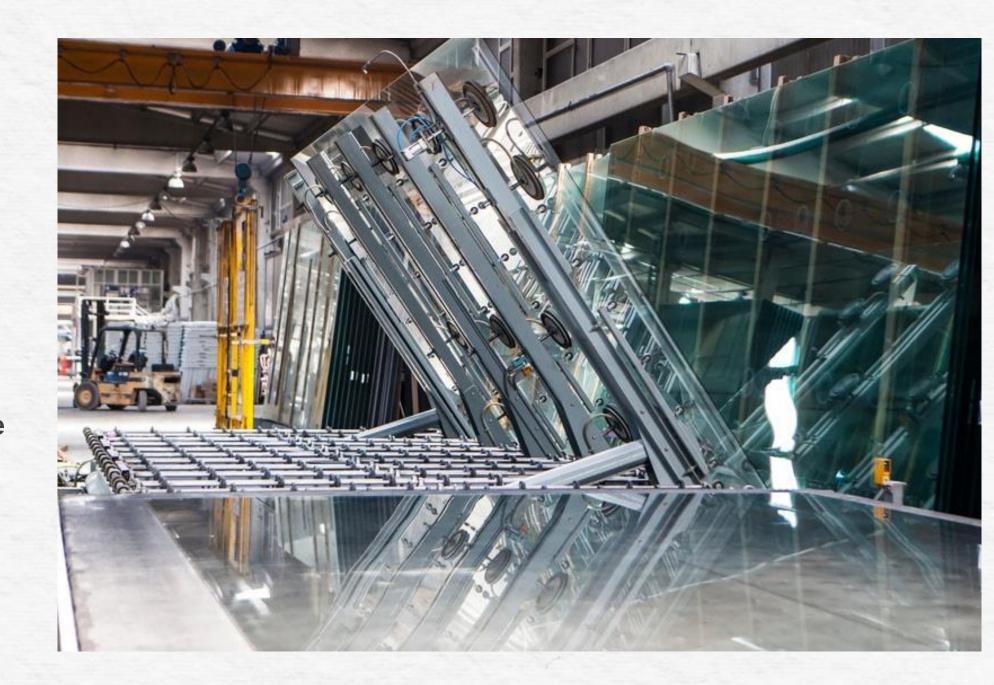

## Milestones Achieved

- Horizontal glass tempering furnace
- Size 1700\*5000mm,
- Model A1750

- Glass processing center –xh-2010
- Automatic printing machine Model no/spec.- sk-gl6090
- Flat glass double edger machine (4 motor + transfer table + 4 motor with side cut))
- BI-CNC-4228 Glass cutting machine complete line.