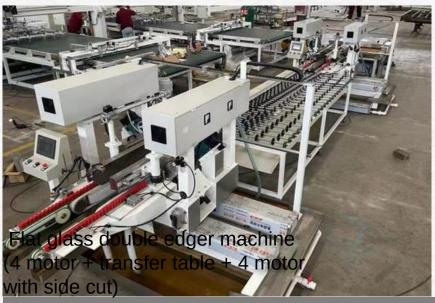

## Milestones Achieved

- Horizontal glass tempering furnace
- Size 1700\*5000mm,
- Model A1750

- Glass processing center –xh-2010
- Automatic printing machine Model no/spec.- sk-gl6090
- Flat glass double edger machine (4 motor + transfer table + 4 motor with side cut))
- BI-CNC-4228 Glass cutting machine complete line.