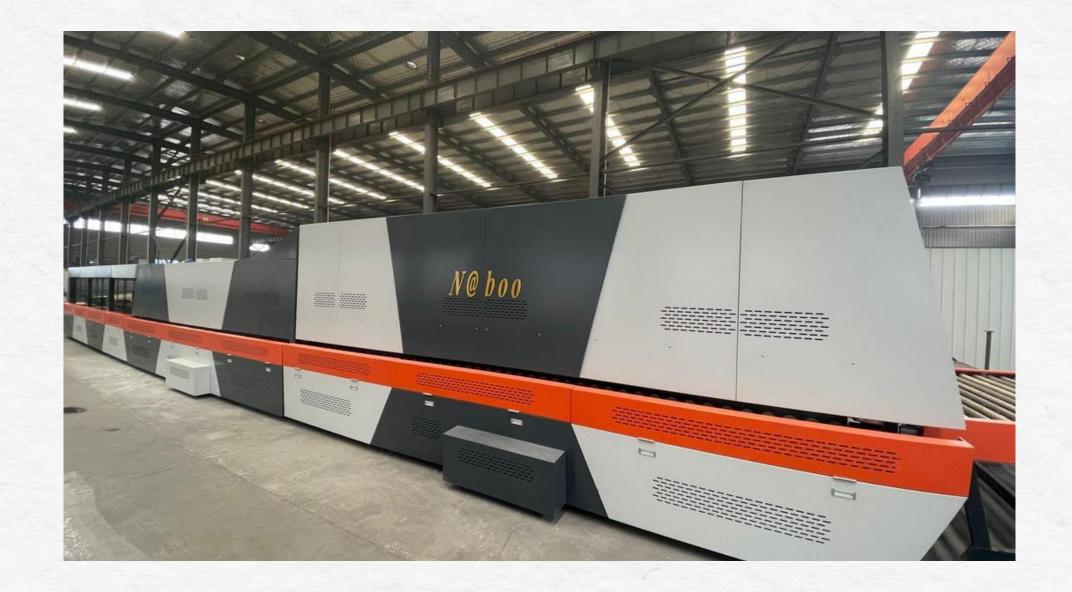

## Milestones Achieved

- Horizontal glass tempering furnace
- Size 1700\*5000mm,
- Model A1750

- Glass processing center –xh-2010
- Automatic printing machine Model no/spec.- sk-gl6090
- Flat glass double edger machine (4 motor + transfer table + 4 motor with side cut))
- BI-CNC-4228 Glass cutting machine complete line.