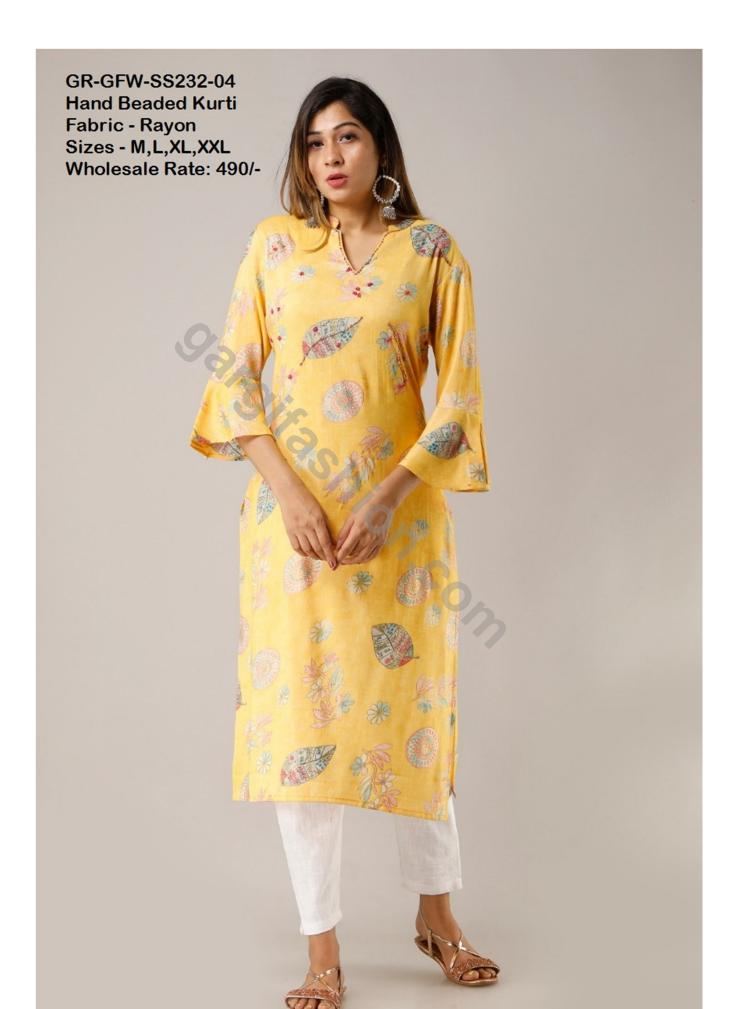

GR-GFW-SS260-01 Gold Printed Kurti with Plazzo Fabric - Cotton Slub Sizes - M,L,XL,XXL Wholesale Rate:740/-

gargifashion.com

gargifashion.com

gargifashion.com

GR-GFW-552-03 Handmade embroidered kurti with plazo Fabric - Rayon Sizes- M,L,XL,XXL Wholesale rate : 540/-200 GR-GFW-552-02 Handmade embroidered kurti with plazo Fabric - Rayon Sizees -M,L,XL,XXL Wholesale rate :540/- GR-GFW-552 Handmade embroidered Kurti with Plazo and Jacket Fabric - Rayon Slub Size - M,L,XL,XXL Wholesale rate:890/-