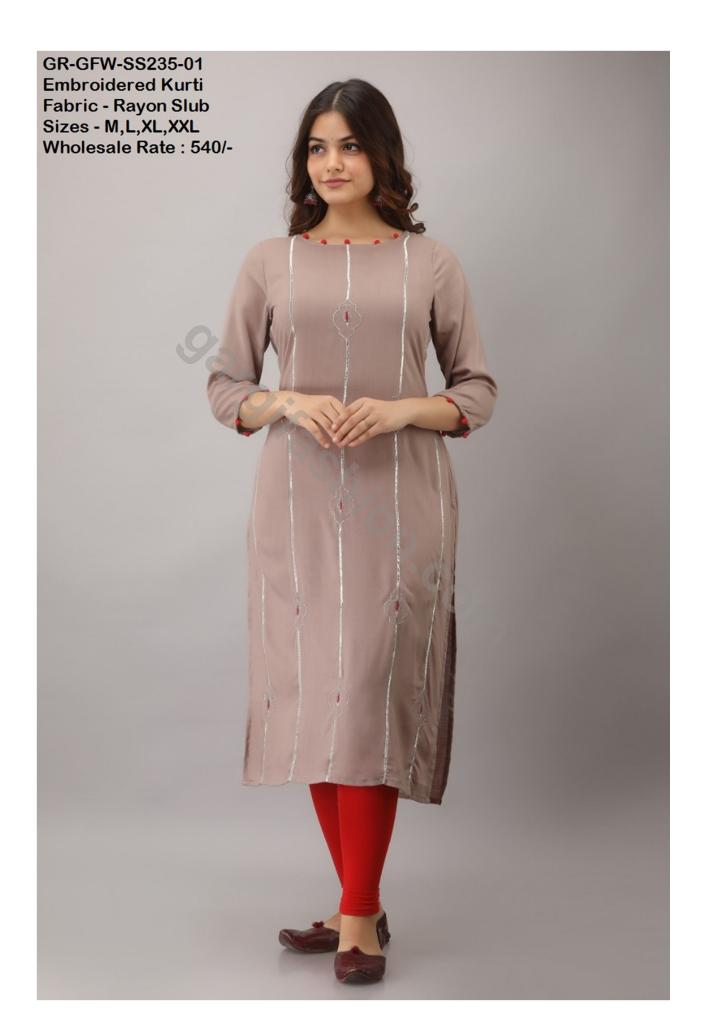

GR-GFW-SS260-01 Gold Printed Kurti with Plazzo Fabric - Cotton Slub Sizes - M,L,XL,XXL Wholesale Rate:740/-

gargifashion.com

gargifashion.com

gargifashion.com

GR-GFW-552-03 Handmade embroidered kurti with plazo Fabric - Rayon Sizes- M,L,XL,XXL Wholesale rate : 540/-200 GR-GFW-552-02 Handmade embroidered kurti with plazo Fabric - Rayon Sizees -M,L,XL,XXL Wholesale rate :540/- GR-GFW-552 Handmade embroidered Kurti with Plazo and Jacket Fabric - Rayon Slub Size - M,L,XL,XXL Wholesale rate:890/-