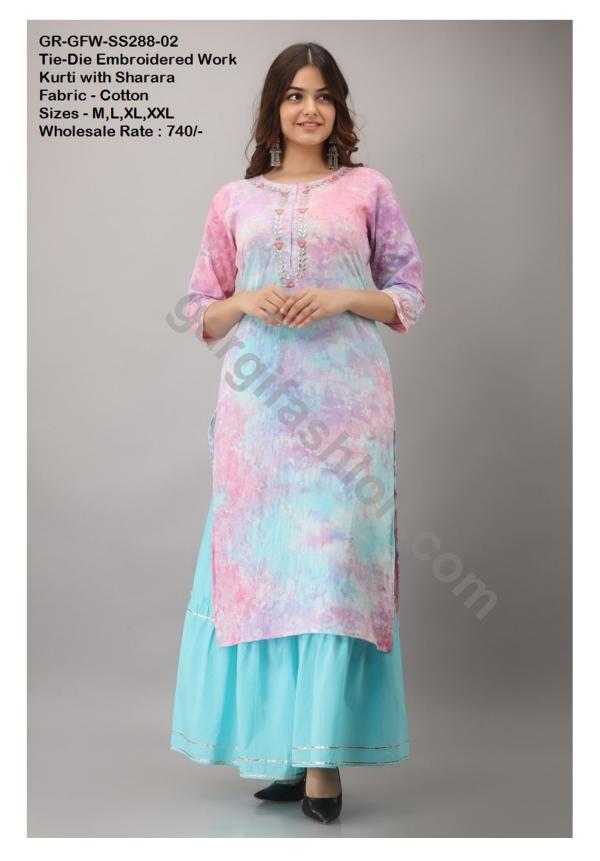

S263-02 Printed Handwork Kurti with Palazzo Fabric - Cotton Sizes - M,L,XL,XXL Wholesale Rate: 690/-







gargiiasnion.com

GR-GFW-SS260-02 Gold Printed Kurti with Plazzo Fabric - Cotton Slub Sizes - M,L,XL,XXL Wholesale Rate: 740/-

GR-GFW-SS260-01 Gold Printed Kurti with Plazzo Fabric - Cotton Slub Sizes - M,L,XL,XXL Wholesale Rate:740/-



































gargifashion.com

















gargifashion.com













gargifashion.com

GR-GFW-552-03 Handmade embroidered kurti with plazo Fabric - Rayon Sizes- M,L,XL,XXL Wholesale rate : 540/-200 GR-GFW-552-02 Handmade embroidered kurti with plazo Fabric - Rayon Sizees -M,L,XL,XXL Wholesale rate :540/- GR-GFW-552 Handmade embroidered Kurti with Plazo and Jacket Fabric - Rayon Slub Size - M,L,XL,XXL Wholesale rate:890/-