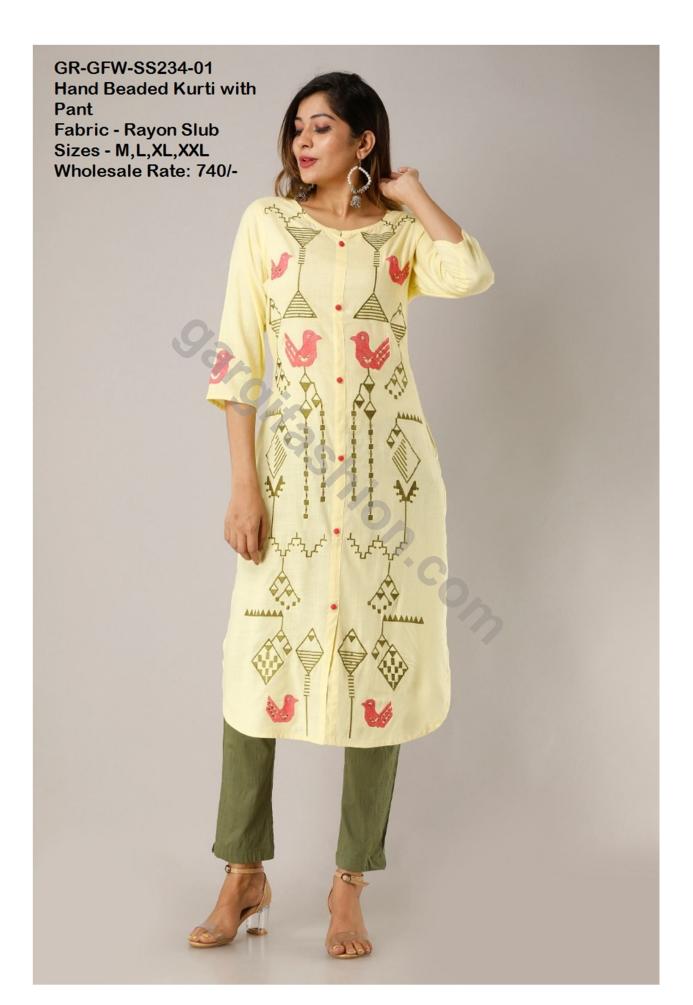

GR-GFW-SS260-01 Gold Printed Kurti with Plazzo Fabric - Cotton Slub Sizes - M,L,XL,XXL Wholesale Rate:740/-

gargifashion.com

gargifashion.com

gargifashion.com

GR-GFW-552-03 Handmade embroidered kurti with plazo Fabric - Rayon Sizes- M,L,XL,XXL Wholesale rate : 540/-200 GR-GFW-552-02 Handmade embroidered kurti with plazo Fabric - Rayon Sizees -M,L,XL,XXL Wholesale rate :540/- GR-GFW-552 Handmade embroidered Kurti with Plazo and Jacket Fabric - Rayon Slub Size - M,L,XL,XXL Wholesale rate:890/-