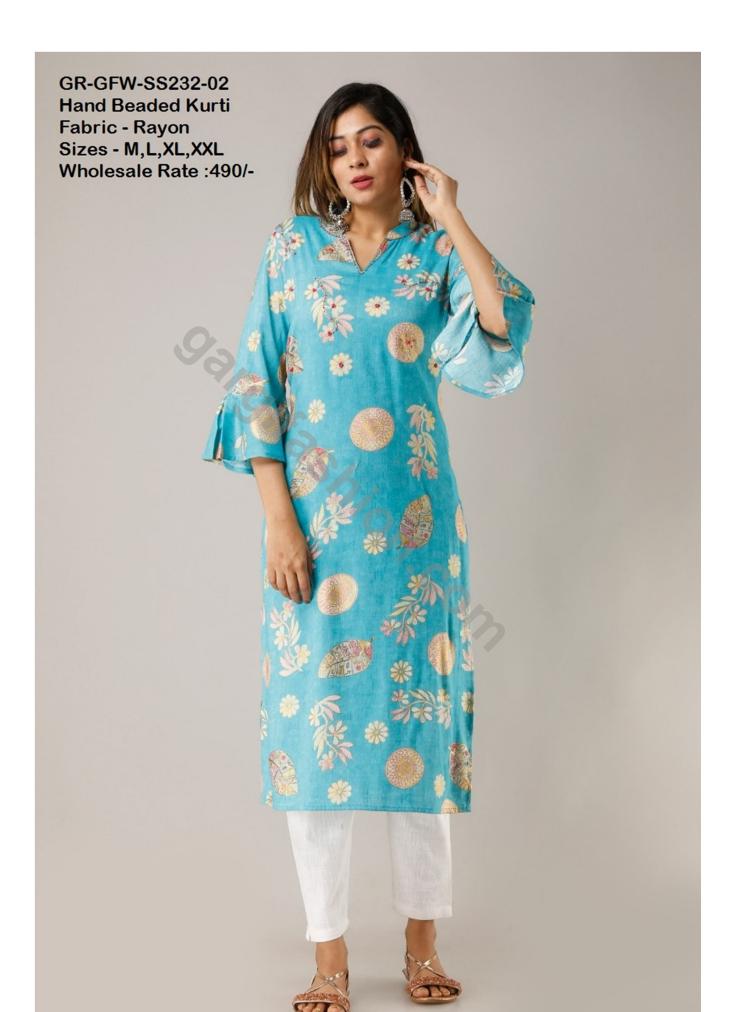

HB Solution presenting Latest Designer Catalogue of Kurties and Kurties with Plazoo / Pant

Description and rate mentioned on Image

zc script1. \* GST and sh. MOQ - One design a. qty 60,000/- Rs.) MOQ - One design all sizes (Minimum order











































gargifashion.com



GR-GFW-SS263-02 Printed Handwork Kurti with Palazzo Fabric - Cotton Sizes - M,L,XL,XXL Wholesale Rate: 690/-







gargiiasnion.com

GR-GFW-SS260-02 Gold Printed Kurti with Plazzo Fabric - Cotton Slub Sizes - M,L,XL,XXL Wholesale Rate: 740/-

GR-GFW-SS260-01 Gold Printed Kurti with Plazzo Fabric - Cotton Slub Sizes - M,L,XL,XXL Wholesale Rate:740/-



































gargifashion.com

















gargifashion.com













gargifashion.com

GR-GFW-552-03 Handmade embroidered kurti with plazo Fabric - Rayon Sizes- M,L,XL,XXL Wholesale rate : 540/-200 GR-GFW-552-02 Handmade embroidered kurti with plazo Fabric - Rayon Sizees -M,L,XL,XXL Wholesale rate :540/- GR-GFW-552 Handmade embroidered Kurti with Plazo and Jacket Fabric - Rayon Slub Size - M,L,XL,XXL Wholesale rate:890/-