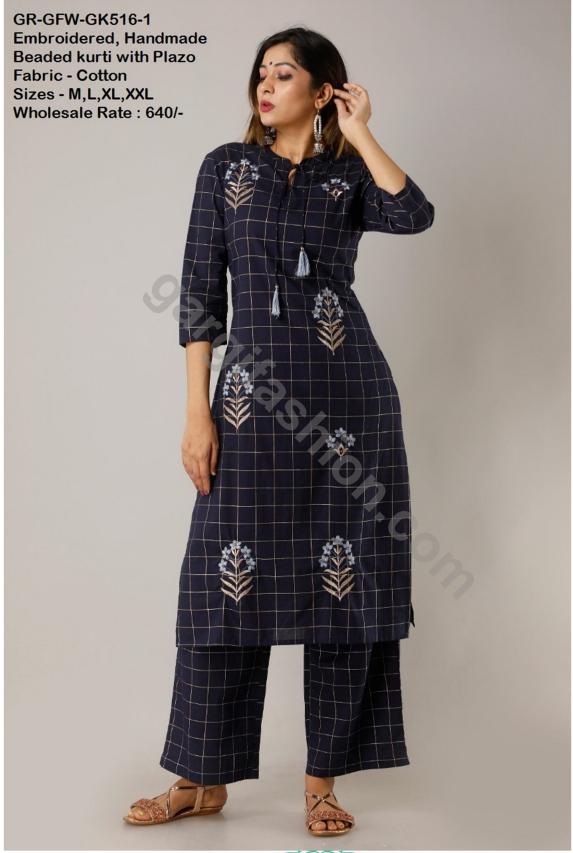

HB Solution presenting Latest Designer Catalogue of Kurties and Kurties with Plazoo / Pant

Description and rate mentioned on Image

zc script1. \* GST and sh. MOQ - One design a. qty 60,000/- Rs.) MOQ - One design all sizes (Minimum order











































gargifashion.com



GR-GFW-SS263-02 Printed Handwork Kurti with Palazzo Fabric - Cotton Sizes - M,L,XL,XXL Wholesale Rate: 690/-







gargiiasnion.com

GR-GFW-SS260-02 Gold Printed Kurti with Plazzo Fabric - Cotton Slub Sizes - M,L,XL,XXL Wholesale Rate: 740/-

GR-GFW-SS260-01 Gold Printed Kurti with Plazzo Fabric - Cotton Slub Sizes - M,L,XL,XXL Wholesale Rate:740/-



































gargifashion.com

















gargifashion.com













gargifashion.com

GR-GFW-552-03 Handmade embroidered kurti with plazo Fabric - Rayon Sizes- M,L,XL,XXL Wholesale rate : 540/-200 GR-GFW-552-02 Handmade embroidered kurti with plazo Fabric - Rayon Sizees -M,L,XL,XXL Wholesale rate :540/- GR-GFW-552 Handmade embroidered Kurti with Plazo and Jacket Fabric - Rayon Slub Size - M,L,XL,XXL Wholesale rate:890/-