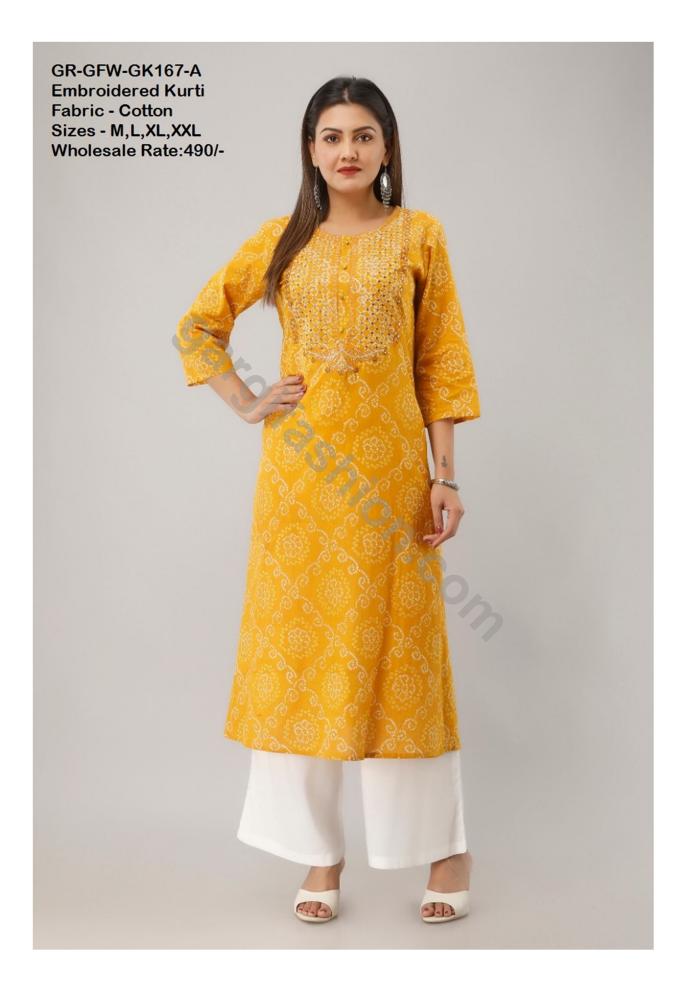

HB Solution presenting Latest Designer Catalogue of Kurties and Kurties with Plazoo / Pant

Description and rate mentioned on Image

zc script1. \* GST and sh. MOQ - One design a. qty 60,000/- Rs.) MOQ - One design all sizes (Minimum order











































gargifashion.com



GR-GFW-SS263-02 Printed Handwork Kurti with Palazzo Fabric - Cotton Sizes - M,L,XL,XXL Wholesale Rate: 690/-







gargiiasnion.com

GR-GFW-SS260-02 Gold Printed Kurti with Plazzo Fabric - Cotton Slub Sizes - M,L,XL,XXL Wholesale Rate: 740/-

GR-GFW-SS260-01 Gold Printed Kurti with Plazzo Fabric - Cotton Slub Sizes - M,L,XL,XXL Wholesale Rate:740/-



































gargifashion.com

















gargifashion.com













gargifashion.com

GR-GFW-552-03 Handmade embroidered kurti with plazo Fabric - Rayon Sizes- M,L,XL,XXL Wholesale rate : 540/-200 GR-GFW-552-02 Handmade embroidered kurti with plazo Fabric - Rayon Sizees -M,L,XL,XXL Wholesale rate :540/- GR-GFW-552 Handmade embroidered Kurti with Plazo and Jacket Fabric - Rayon Slub Size - M,L,XL,XXL Wholesale rate:890/-