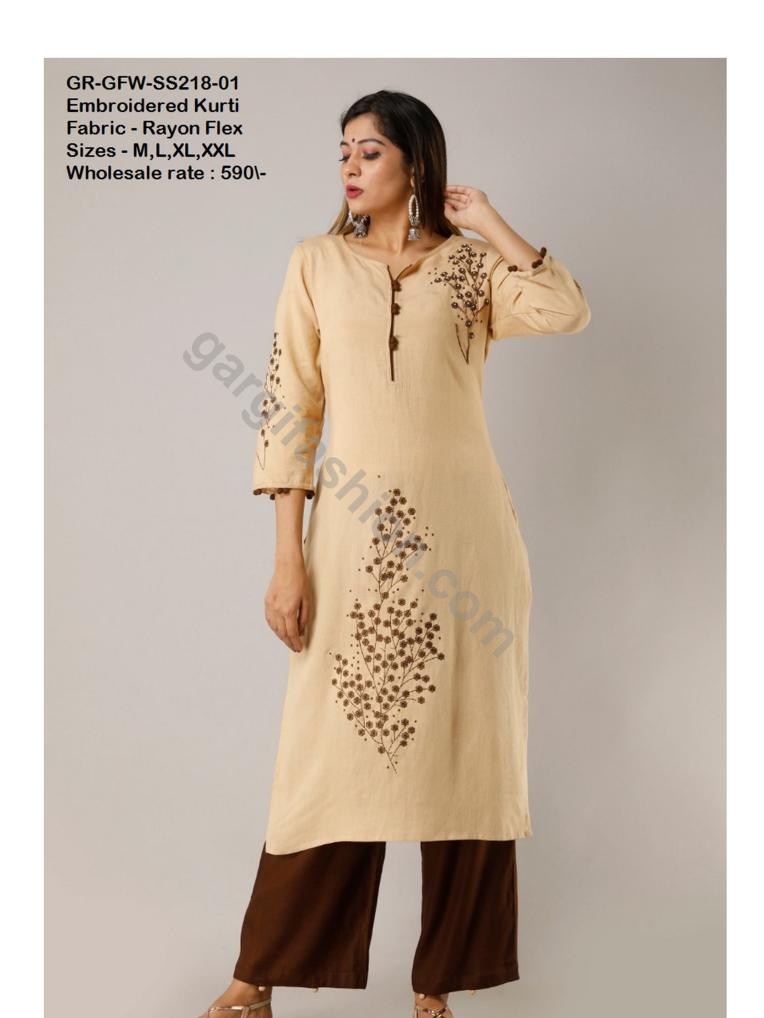

HB Solution presenting Latest Designer Catalogue of Kurties and Kurties with Plazoo / Pant

Description and rate mentioned on Image

zc script1. \* GST and sh. MOQ - One design a. qty 60,000/- Rs.) MOQ - One design all sizes (Minimum order