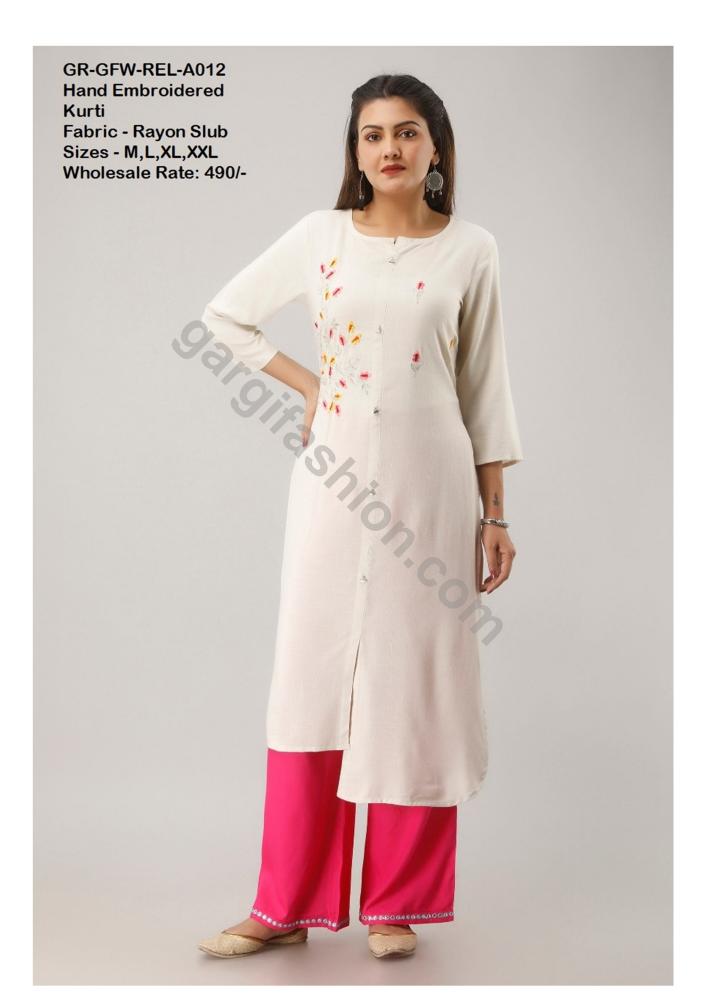

HB Solution presenting Latest Designer Catalogue of Kurties and Kurties with Plazoo / Pant

Description and rate mentioned on Image

zc script1. \* GST and sh. MOQ - One design a. qty 60,000/- Rs.) MOQ - One design all sizes (Minimum order











































gargifashion.com



GR-GFW-SS263-02 Printed Handwork Kurti with Palazzo Fabric - Cotton Sizes - M,L,XL,XXL Wholesale Rate: 690/-







gargiiasnion.com

GR-GFW-SS260-02 Gold Printed Kurti with Plazzo Fabric - Cotton Slub Sizes - M,L,XL,XXL Wholesale Rate: 740/-

GR-GFW-SS260-01 Gold Printed Kurti with Plazzo Fabric - Cotton Slub Sizes - M,L,XL,XXL Wholesale Rate:740/-



































gargifashion.com

















gargifashion.com













gargifashion.com

GR-GFW-552-03 Handmade embroidered kurti with plazo Fabric - Rayon Sizes- M,L,XL,XXL Wholesale rate : 540/-200 GR-GFW-552-02 Handmade embroidered kurti with plazo Fabric - Rayon Sizees -M,L,XL,XXL Wholesale rate :540/- GR-GFW-552 Handmade embroidered Kurti with Plazo and Jacket Fabric - Rayon Slub Size - M,L,XL,XXL Wholesale rate:890/-