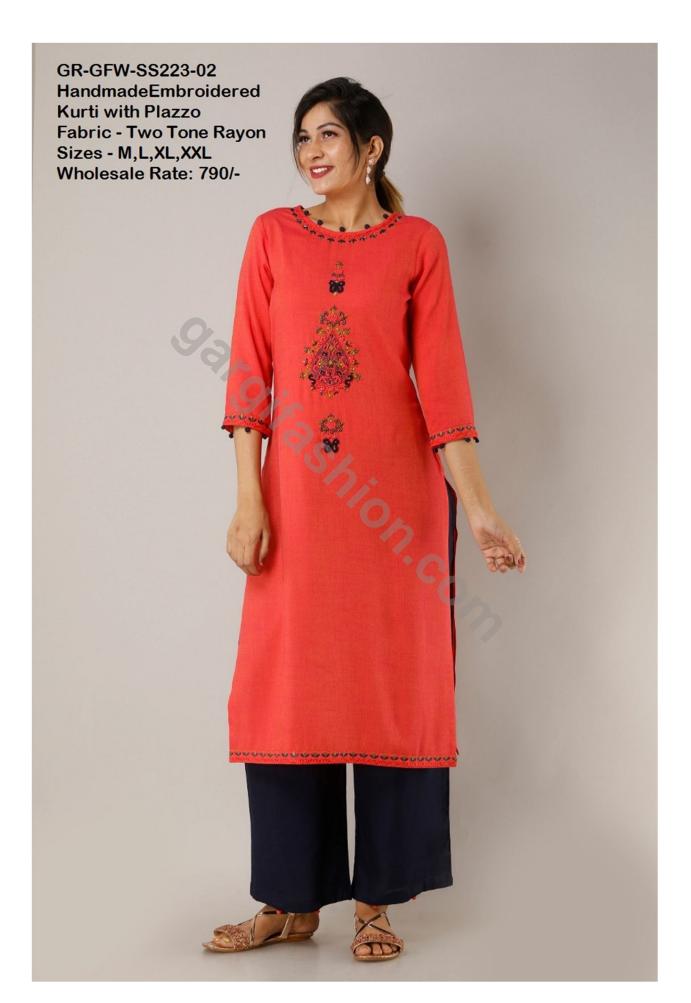

HB Solution presenting Latest Designer Catalogue of Kurties and Kurties with Plazoo / Pant

Description and rate mentioned on Image

zc script1. \* GST and sh. MOQ - One design a. qty 60,000/- Rs.) MOQ - One design all sizes (Minimum order











































gargifashion.com



GR-GFW-SS263-02 Printed Handwork Kurti with Palazzo Fabric - Cotton Sizes - M,L,XL,XXL Wholesale Rate: 690/-







gargiiasnion.com

GR-GFW-SS260-02 Gold Printed Kurti with Plazzo Fabric - Cotton Slub Sizes - M,L,XL,XXL Wholesale Rate: 740/-

GR-GFW-SS260-01 Gold Printed Kurti with Plazzo Fabric - Cotton Slub Sizes - M,L,XL,XXL Wholesale Rate:740/-



































gargifashion.com

















gargifashion.com













gargifashion.com

GR-GFW-552-03 Handmade embroidered kurti with plazo Fabric - Rayon Sizes- M,L,XL,XXL Wholesale rate : 540/-200 GR-GFW-552-02 Handmade embroidered kurti with plazo Fabric - Rayon Sizees -M,L,XL,XXL Wholesale rate :540/- GR-GFW-552 Handmade embroidered Kurti with Plazo and Jacket Fabric - Rayon Slub Size - M,L,XL,XXL Wholesale rate:890/-