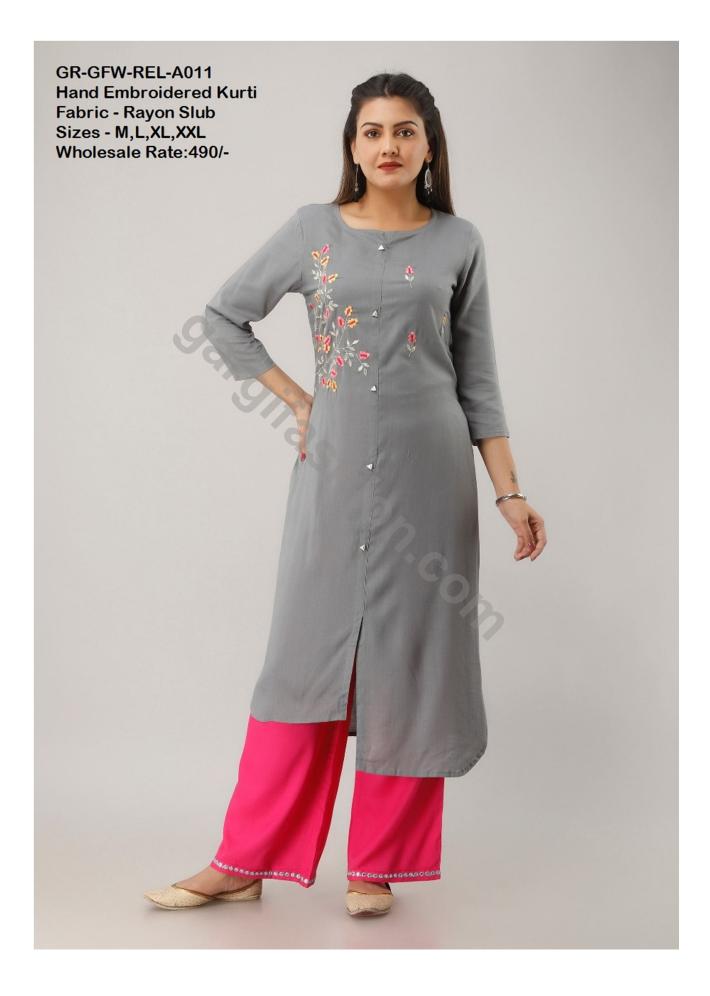

HB Solution presenting Latest Designer Catalogue of Kurties and Kurties with Plazoo / Pant

Description and rate mentioned on Image

zc script1. \* GST and sh. MOQ - One design a. qty 60,000/- Rs.) MOQ - One design all sizes (Minimum order











































gargifashion.com



GR-GFW-SS263-02 Printed Handwork Kurti with Palazzo Fabric - Cotton Sizes - M,L,XL,XXL Wholesale Rate: 690/-







gargiiasnion.com

GR-GFW-SS260-02 Gold Printed Kurti with Plazzo Fabric - Cotton Slub Sizes - M,L,XL,XXL Wholesale Rate: 740/-

GR-GFW-SS260-01 Gold Printed Kurti with Plazzo Fabric - Cotton Slub Sizes - M,L,XL,XXL Wholesale Rate:740/-



































gargifashion.com

















gargifashion.com













gargifashion.com

GR-GFW-552-03 Handmade embroidered kurti with plazo Fabric - Rayon Sizes- M,L,XL,XXL Wholesale rate : 540/-200 GR-GFW-552-02 Handmade embroidered kurti with plazo Fabric - Rayon Sizees -M,L,XL,XXL Wholesale rate :540/- GR-GFW-552 Handmade embroidered Kurti with Plazo and Jacket Fabric - Rayon Slub Size - M,L,XL,XXL Wholesale rate:890/-