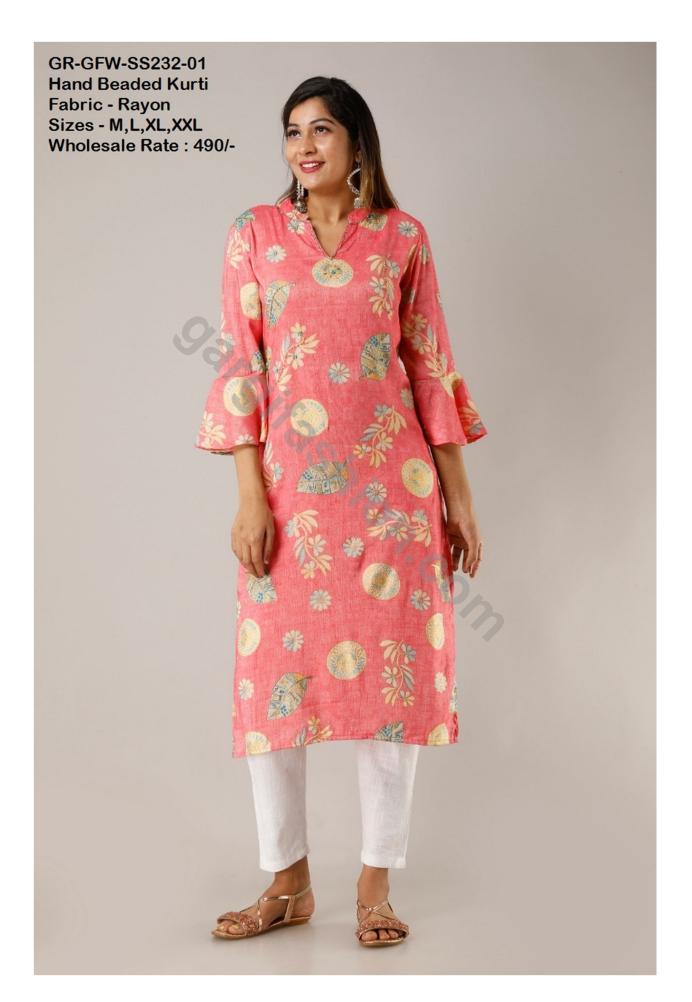

HB Solution presenting Latest Designer Catalogue of Kurties and Kurties with Plazoo / Pant

Description and rate mentioned on Image

zc script1. \* GST and sh. MOQ - One design a. qty 60,000/- Rs.) MOQ - One design all sizes (Minimum order











































gargifashion.com



GR-GFW-SS263-02 Printed Handwork Kurti with Palazzo Fabric - Cotton Sizes - M,L,XL,XXL Wholesale Rate: 690/-







gargiiasnion.com

GR-GFW-SS260-02 Gold Printed Kurti with Plazzo Fabric - Cotton Slub Sizes - M,L,XL,XXL Wholesale Rate: 740/-

GR-GFW-SS260-01 Gold Printed Kurti with Plazzo Fabric - Cotton Slub Sizes - M,L,XL,XXL Wholesale Rate:740/-



































gargifashion.com

















gargifashion.com













gargifashion.com

GR-GFW-552-03 Handmade embroidered kurti with plazo Fabric - Rayon Sizes- M,L,XL,XXL Wholesale rate : 540/-200 GR-GFW-552-02 Handmade embroidered kurti with plazo Fabric - Rayon Sizees -M,L,XL,XXL Wholesale rate :540/- GR-GFW-552 Handmade embroidered Kurti with Plazo and Jacket Fabric - Rayon Slub Size - M,L,XL,XXL Wholesale rate:890/-