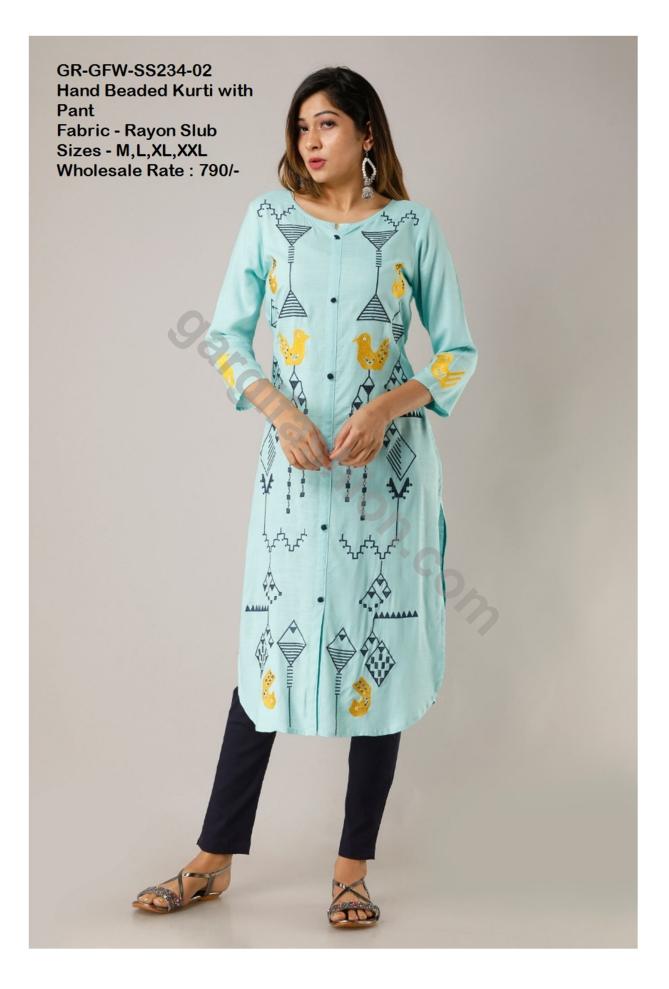

GR-GFW-SS260-01 Gold Printed Kurti with Plazzo Fabric - Cotton Slub Sizes - M,L,XL,XXL Wholesale Rate:740/-

gargifashion.com

gargifashion.com

gargifashion.com

GR-GFW-552-03 Handmade embroidered kurti with plazo Fabric - Rayon Sizes- M,L,XL,XXL Wholesale rate : 540/-200 GR-GFW-552-02 Handmade embroidered kurti with plazo Fabric - Rayon Sizees -M,L,XL,XXL Wholesale rate :540/- GR-GFW-552 Handmade embroidered Kurti with Plazo and Jacket Fabric - Rayon Slub Size - M,L,XL,XXL Wholesale rate:890/-