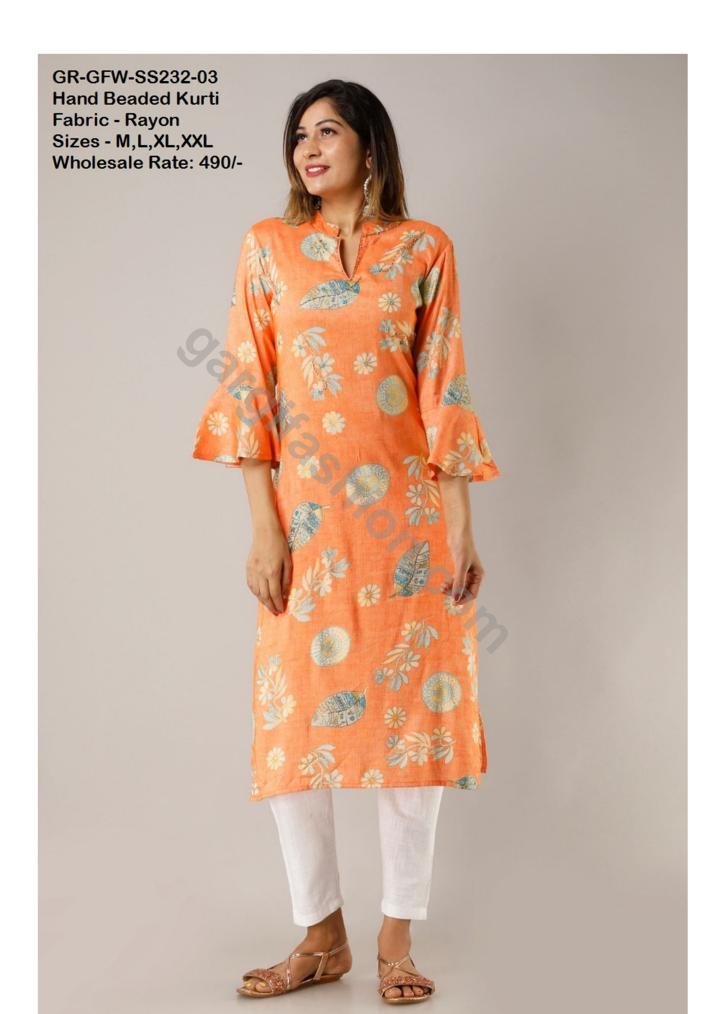

HB Solution presenting Latest Designer Catalogue of Kurties and Kurties with Plazoo / Pant

Description and rate mentioned on Image

zc script1. \* GST and sh. MOQ - One design a. qty 60,000/- Rs.) MOQ - One design all sizes (Minimum order











































gargifashion.com



GR-GFW-SS263-02 Printed Handwork Kurti with Palazzo Fabric - Cotton Sizes - M,L,XL,XXL Wholesale Rate: 690/-







gargiiasnion.com

GR-GFW-SS260-02 Gold Printed Kurti with Plazzo Fabric - Cotton Slub Sizes - M,L,XL,XXL Wholesale Rate: 740/-

GR-GFW-SS260-01 Gold Printed Kurti with Plazzo Fabric - Cotton Slub Sizes - M,L,XL,XXL Wholesale Rate:740/-



































gargifashion.com

















gargifashion.com













gargifashion.com

GR-GFW-552-03 Handmade embroidered kurti with plazo Fabric - Rayon Sizes- M,L,XL,XXL Wholesale rate : 540/-200 GR-GFW-552-02 Handmade embroidered kurti with plazo Fabric - Rayon Sizees -M,L,XL,XXL Wholesale rate :540/- GR-GFW-552 Handmade embroidered Kurti with Plazo and Jacket Fabric - Rayon Slub Size - M,L,XL,XXL Wholesale rate:890/-