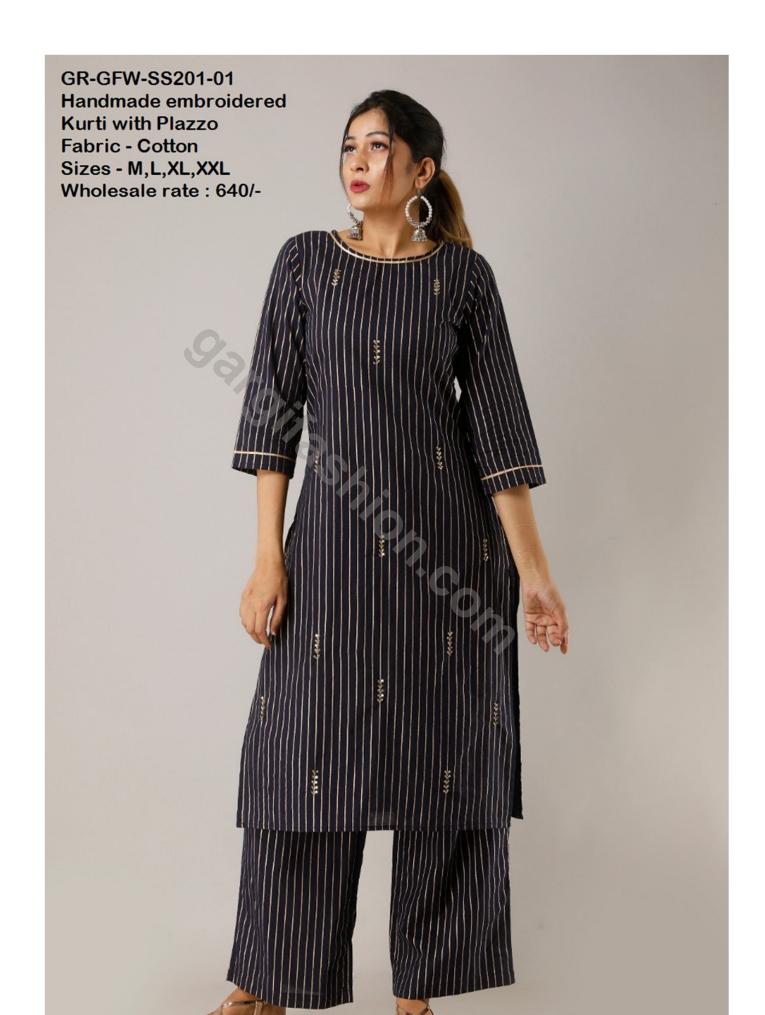

HB Solution presenting Latest Designer Catalogue of Kurties and Kurties with Plazoo / Pant

Description and rate mentioned on Image

zc script1. \* GST and sh. MOQ - One design a. qty 60,000/- Rs.) MOQ - One design all sizes (Minimum order











































gargifashion.com



GR-GFW-SS263-02 Printed Handwork Kurti with Palazzo Fabric - Cotton Sizes - M,L,XL,XXL Wholesale Rate: 690/-







gargiiasnion.com

GR-GFW-SS260-02 Gold Printed Kurti with Plazzo Fabric - Cotton Slub Sizes - M,L,XL,XXL Wholesale Rate: 740/-

GR-GFW-SS260-01 Gold Printed Kurti with Plazzo Fabric - Cotton Slub Sizes - M,L,XL,XXL Wholesale Rate:740/-



































gargifashion.com

















gargifashion.com













gargifashion.com

GR-GFW-552-03 Handmade embroidered kurti with plazo Fabric - Rayon Sizes- M,L,XL,XXL Wholesale rate : 540/-200 GR-GFW-552-02 Handmade embroidered kurti with plazo Fabric - Rayon Sizees -M,L,XL,XXL Wholesale rate :540/- GR-GFW-552 Handmade embroidered Kurti with Plazo and Jacket Fabric - Rayon Slub Size - M,L,XL,XXL Wholesale rate:890/-