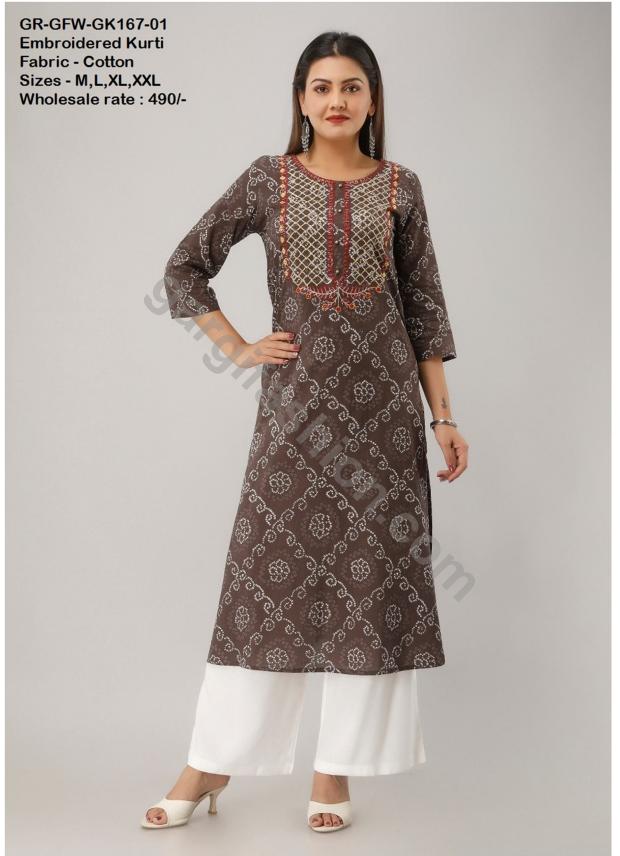

HB Solution presenting Latest Designer Catalogue of Kurties and Kurties with Plazoo / Pant

Description and rate mentioned on Image

zc script1. \* GST and sh. MOQ - One design a. qty 60,000/- Rs.) MOQ - One design all sizes (Minimum order











































gargifashion.com



GR-GFW-SS263-02 Printed Handwork Kurti with Palazzo Fabric - Cotton Sizes - M,L,XL,XXL Wholesale Rate: 690/-







gargiiasnion.com

GR-GFW-SS260-02 Gold Printed Kurti with Plazzo Fabric - Cotton Slub Sizes - M,L,XL,XXL Wholesale Rate: 740/-

GR-GFW-SS260-01 Gold Printed Kurti with Plazzo Fabric - Cotton Slub Sizes - M,L,XL,XXL Wholesale Rate:740/-



































gargifashion.com

















gargifashion.com













gargifashion.com

GR-GFW-552-03 Handmade embroidered kurti with plazo Fabric - Rayon Sizes- M,L,XL,XXL Wholesale rate : 540/-200 GR-GFW-552-02 Handmade embroidered kurti with plazo Fabric - Rayon Sizees -M,L,XL,XXL Wholesale rate :540/- GR-GFW-552 Handmade embroidered Kurti with Plazo and Jacket Fabric - Rayon Slub Size - M,L,XL,XXL Wholesale rate:890/-