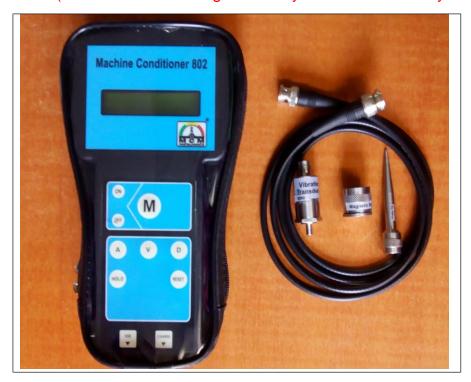

# **MACHINE CONDITIONER-802**

(Suitable for Monitoring Machinery Vibration caused by imbalance, Misalignment & Gear Faults)

### **Features**

- Vibration Measurement all three Parameters (Velocity, Acceleration & Displacement)
- Microcontroller based
- Battery Low Indication
- Data Hold
- Back light LC Display
- Small size & Light weight
- Auto Power off

#### **Technical Specifications**

| • Vibration Velocity: 0.1 – 199.9 mm/s True RMS | Power: Rechargeable Battery                    |
|-------------------------------------------------|------------------------------------------------|
| Accuracy: ± 2% + 0.1 mm/s                       |                                                |
| • Acceleration: 0.1 – 199.9 m/s² Peak           | Display: 2 x 16 line back light dot matrix LCD |
| Accuracy: ± 2% + 0.1 m/s <sup>2</sup>           |                                                |
| • Displacement: 1.0 – 2828 µm Peak – Peak       | • Operating Temp. Range: 0 - 55°C              |
| Accuracy: ± 5%                                  |                                                |
| Resolution: 0.1 mm/s                            | • Casing: ABS                                  |
| Frequency response: 10HZ – 1KHZ                 | Sealed Membrane key pad                        |
|                                                 | Input Connectors: BNC                          |
|                                                 | • Size: 200x100x40 mm                          |
|                                                 | Weight: 600gms (Approximately)                 |

#### Standard Supply:

- 01) Machine Conditioner 802 with Protective Pouch,
- 02) Vibration Transducer (Accelerometer) VSF-1F, Magnetic Base, Low Noise Cable with Connectors (1.5 mtrs),
- 03) Hand Held Probe Rod, 04) Charger, 05) Manual, 06) Test & Calibration Report with Warranty/Guarantee Certificate &
- 07) Carry Bag.