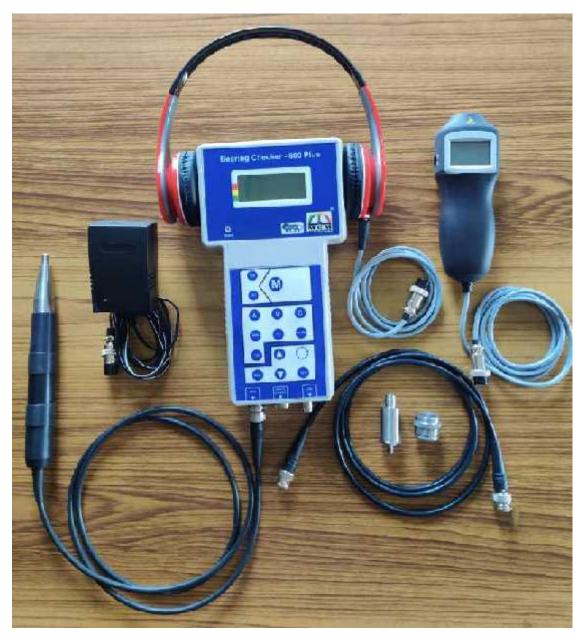

### Standard Supply

- Bearing Checker 880Plus
   With protective cover
- Shock Pulse Probe 1no
- ➤ Head Phone 1no
- Vibration sensor 1set (Magnetic base, Hand held probe rod, Cable with connectors)
- Laser Tachometer Probe 1no
- Battery Charger 1 no
- Instrument Manual 1no
- > Test & Calibration Report with Warranty/Guarantee Certificate
- Carry Bag