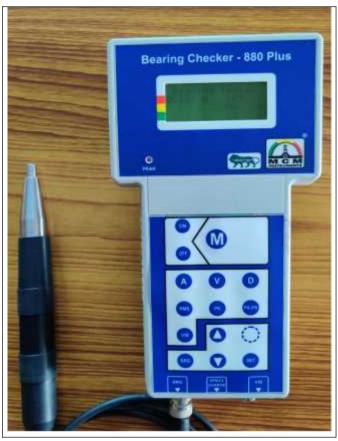

# Bearing Checker – 880Plus

#### 5 Functions in one

Shock Pulse Function, Vibration Velocity, Acceleration, Displacement & Laser Tachometer Function

#### Features:

- Shock Pulse measurement (Mechanical & lubrication, damage development of bearing)
- Mechanical Condition of bearings
- Lubrication condition of bearings
- Damage severity readings for rolling bearings
- Vibration Measurement all three parameters

(Displacement, Acceleration & Velocity)

- Laser Tachometer measurement
- Direct indication of machine condition in terms of good-reduced-bad in bearing function
- Microprocessor based Back light LC Display
- Auto Off Battery Low Indication