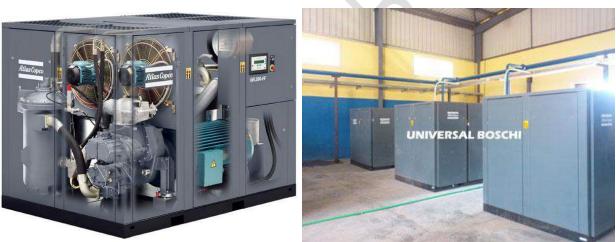

Cold box with cylinder Filing though Liquid Oxygen Pump into cylinders

Reliable Rotatary Atlas Copco Air Compressor Options Available with UBT Models