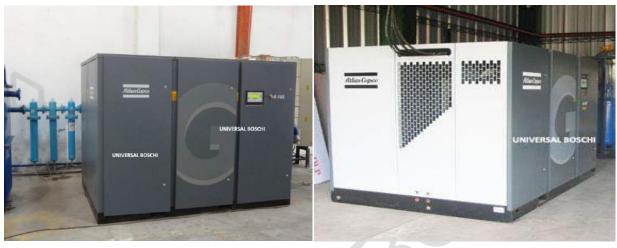

Cold box with cylinder Filing though Liquid Oxygen Pump into cylinders

Reliable Rotatary Atlas Copco Air Compressor Options Available with UBT Models