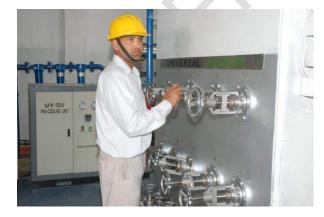

COLD BOX WITH ROTARY AIR COMPRESSOR- SINGLE PUSH BUTTON START

**EASY CONTROL VALVES MOUNTED ON THE COLUMN – COLD BOX**. Control instrument panel – all pressure flow and temperature readings displayed on one panel.