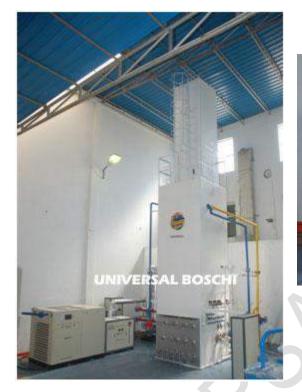

AIR SEPARATION COLUMN

LIQUID OXYGEN PUMP FOR CYLINDER FILLING

HIGH OXYGEN PURITY INDUSTRIAL OXYGEN FROM 99.7% TO 99.9%

| Country of<br>Installation | Plant Model | Production Capacity    | Purity                  |
|----------------------------|-------------|------------------------|-------------------------|
| Iran                       | UBT 300     | GOX - 300 M3/Hr<br>And | O2 -99.7%<br>N2- 99.99% |
|                            |             | GAN - 300 M3/Hr        |                         |

FULL VIEW OF PLANT UBT-300

UNIVERSAL ENGINEER WITH ARPCO TEAM

| Country | of Installation | Plant Model | Production Capacity                                  | Purity                  |
|---------|-----------------|-------------|------------------------------------------------------|-------------------------|
| Iraq    |                 | UBT 500     | GOX - 500 M3/Hr<br><sup>And</sup><br>GAN - 500 M3/Hr | O2 -99.7%<br>N2- 99.99% |