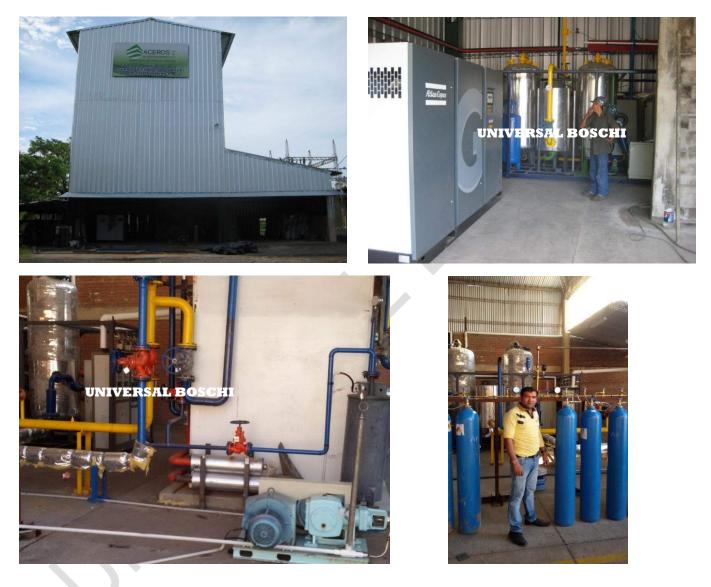

| Country of   | Plant Model | Production Capacity                              | Purity    |
|--------------|-------------|--------------------------------------------------|-----------|
| Installation |             |                                                  |           |
| Colombia     | UBT 50/50   | GOX-50 M3/Hr AT 155<br>BAR<br>LOX - 50 Liters/Hr | 02 -99.7% |

AIR SEPARATION COLUMN, PURIFICATION UNIT SKID WITH ROTARY ATLAS COPCO AIR COMPRESSOR

| Country of Installation | Plant Model | Production Capacity              | Purity                  |
|-------------------------|-------------|----------------------------------|-------------------------|
| BOLIVIA                 | UBT-50      | GOX - 50 M3/Hr<br>GAN - 50 M3/Hr | O2 -99.7%<br>N2- 99.99% |

Cold box with cylinder Filing though Liquid Oxygen Pump into cylinders

Reliable Rotatary Atlas Copco Air Compressor Options Available with UBT Models