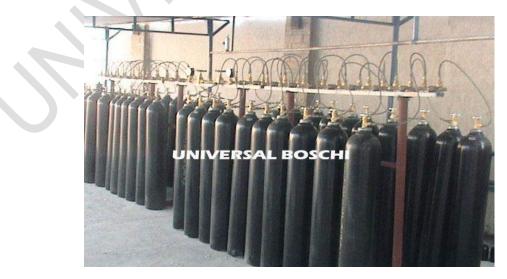

Air Compressor OILFREE (ROTARY OPTIONAL)

Purification Unit on Skid

Air separation column with cold box

Cylinder Filling System

| Country of<br>Installation | Plant Model | Production Capacity | Purity    |
|----------------------------|-------------|---------------------|-----------|
| Kenya                      | UBP 170     | GOX-170 M3/Hr<br>OR | 02 -99.9% |
|                            |             | 80 LITERS LOX       |           |