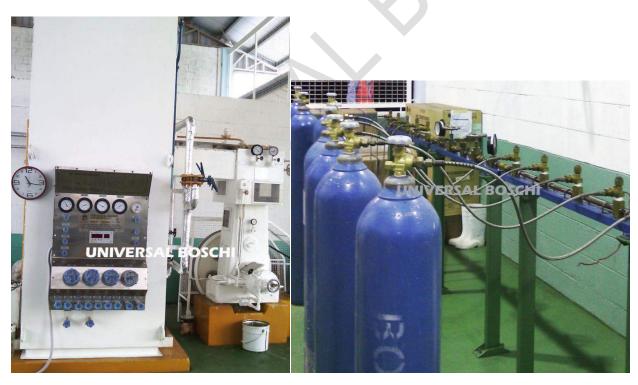

AIR SEPARATION COLUMN

LIQUID OXYGEN PUMP FOR CYLINDER FILLING

HIGH OXYGEN PURITY INDUSTRIAL OXYGEN FROM 99.7% TO 99.9%

| Country of<br>Installation | Plant Model | Production Capacity    | Purity                  |
|----------------------------|-------------|------------------------|-------------------------|
| Iran                       | UBT 300     | GOX - 300 M3/Hr<br>And | O2 -99.7%<br>N2- 99.99% |
|                            |             | GAN - 300 M3/Hr        |                         |

Cold box with cylinder Filing though Liquid Oxygen Pump into cylinders

Reliable Rotatary Atlas Copco Air Compressor Options Available with UBT Models