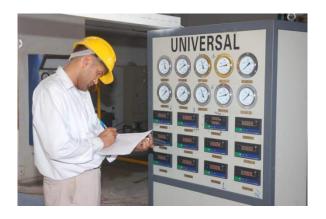

COLD BOX WITH ROTARY AIR COMPRESSOR- SINGLE PUSH BUTTON START

**EASY CONTROL VALVES MOUNTED ON THE COLUMN – COLD BOX**. Control instrument panel – all pressure flow and temperature readings displayed on one panel.