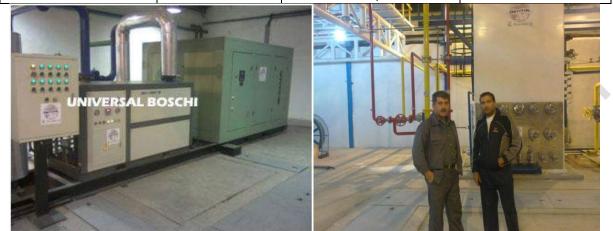

AIR SEPARATION COLUMN

LIQUID OXYGEN PUMP FOR CYLINDER FILLING

HIGH OXYGEN PURITY INDUSTRIAL OXYGEN FROM 99.7% TO 99.9%

| Country of<br>Installation | Plant Model | Production Capacity    | Purity                  |
|----------------------------|-------------|------------------------|-------------------------|
| Iran                       | UBT 300     | GOX - 300 M3/Hr<br>And | O2 -99.7%<br>N2- 99.99% |
|                            |             | GAN - 300 M3/Hr        |                         |

FULL VIEW OF PLANT UBT-300

UNIVERSAL ENGINEER WITH ARPCO TEAM

| Country | of Installation | Plant Model | Production Capacity                                  | Purity                  |
|---------|-----------------|-------------|------------------------------------------------------|-------------------------|
| Iraq    |                 | UBT 500     | GOX - 500 M3/Hr<br><sup>And</sup><br>GAN - 500 M3/Hr | O2 -99.7%<br>N2- 99.99% |