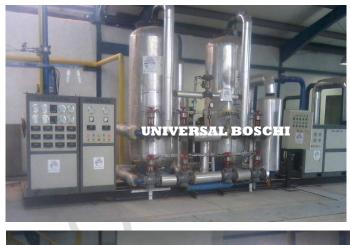

| Country of Installation | Plant Model | Production Capacity                                  | Purity                  |
|-------------------------|-------------|------------------------------------------------------|-------------------------|
| Salvador                | UBT 100     | GOX - 100 M3/Hr<br><sup>And</sup><br>GAN - 100 M3/Hr | O2 -99.7%<br>N2- 99.99% |