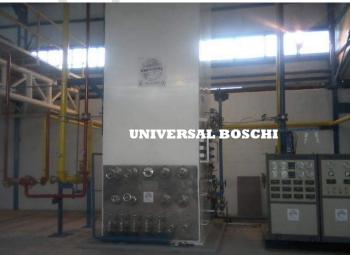

COLD BOX WITH ROTARY AIR COMPRESSOR- SINGLE PUSH BUTTON START

**EASY CONTROL VALVES MOUNTED ON THE COLUMN – COLD BOX**. Control instrument panel – all pressure flow and temperature readings displayed on one panel.