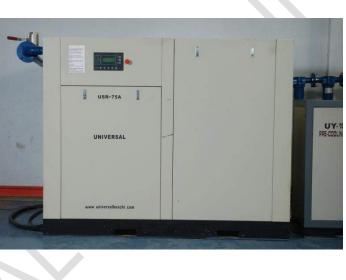

Cold box with cylinder Filing though Liquid Oxygen Pump into cylinders

Reliable Rotatary Atlas Copco Air Compressor Options Available with UBT Models