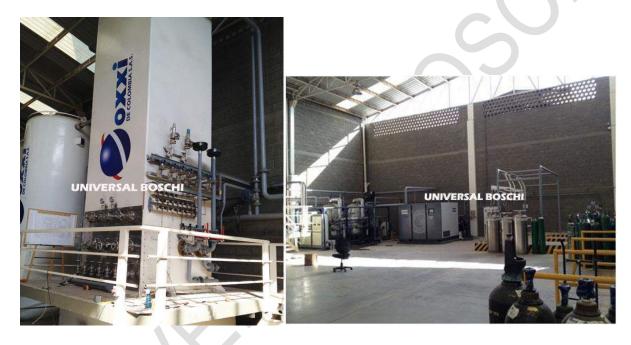

| Country of   | Plant Model | Production Capacity                              | Purity    |
|--------------|-------------|--------------------------------------------------|-----------|
| Installation |             |                                                  |           |
| Colombia     | UBT 50/50   | GOX-50 M3/Hr AT 155<br>BAR<br>LOX - 50 Liters/Hr | 02 -99.7% |

AIR SEPARATION COLUMN, PURIFICATION UNIT SKID WITH ROTARY ATLAS COPCO AIR COMPRESSOR

| Country of Installation | Plant Model | Production Capacity              | Purity                  |
|-------------------------|-------------|----------------------------------|-------------------------|
| BOLIVIA                 | UBT-50      | GOX - 50 M3/Hr<br>GAN - 50 M3/Hr | O2 -99.7%<br>N2- 99.99% |