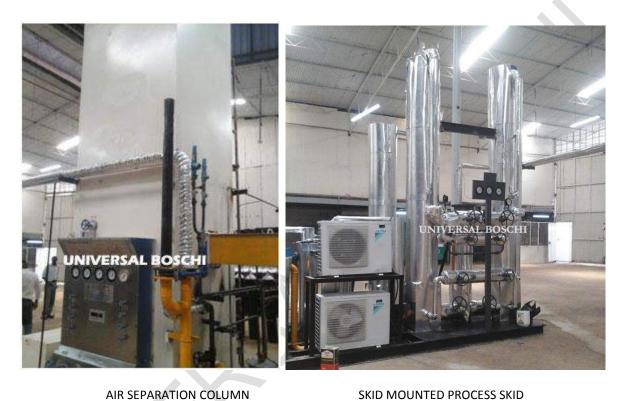

AIR SEPARATION COLUMN, PURIFICATION UNIT SKID WITH ROTARY ATLAS COPCO AIR COMPRESSOR

| Country of Installation | Plant Model | Production Capacity              | Purity                  |
|-------------------------|-------------|----------------------------------|-------------------------|
| BOLIVIA                 | UBT-50      | GOX - 50 M3/Hr<br>GAN - 50 M3/Hr | O2 -99.7%<br>N2- 99.99% |

COLD BOX WITH ROTARY AIR COMPRESSOR- SINGLE PUSH BUTTON START

**EASY CONTROL VALVES MOUNTED ON THE COLUMN – COLD BOX**. Control instrument panel – all pressure flow and temperature readings displayed on one panel.