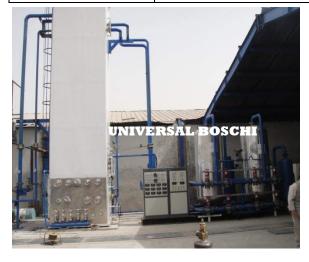

FULL VIEW OF PLANT UBT-300

UNIVERSAL ENGINEER WITH ARPCO TEAM

| Country | of Installation | Plant Model | Production Capacity                                  | Purity                  |
|---------|-----------------|-------------|------------------------------------------------------|-------------------------|
| Iraq    |                 | UBT 500     | GOX - 500 M3/Hr<br><sup>And</sup><br>GAN - 500 M3/Hr | O2 -99.7%<br>N2- 99.99% |