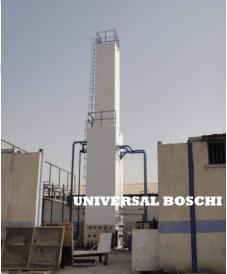

AIR SEPARATION COLUMN

LIQUID OXYGEN PUMP FOR CYLINDER FILLING

HIGH OXYGEN PURITY INDUSTRIAL OXYGEN FROM 99.7% TO 99.9%

| Country of<br>Installation | Plant Model | Production Capacity    | Purity                  |
|----------------------------|-------------|------------------------|-------------------------|
| Iran                       | UBT 300     | GOX - 300 M3/Hr<br>And | O2 -99.7%<br>N2- 99.99% |
|                            |             | GAN - 300 M3/Hr        |                         |

FULL VIEW OF PLANT UBT-300

UNIVERSAL ENGINEER WITH ARPCO TEAM

| Country | of Installation | Plant Model | Production Capacity                                  | Purity                  |
|---------|-----------------|-------------|------------------------------------------------------|-------------------------|
| Iraq    |                 | UBT 500     | GOX - 500 M3/Hr<br><sup>And</sup><br>GAN - 500 M3/Hr | O2 -99.7%<br>N2- 99.99% |