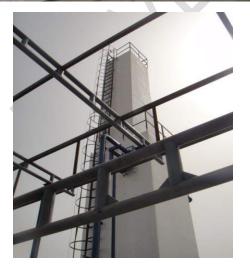

AIR SEPARATION COLUMN, PURIFICATION UNIT SKID WITH ROTARY ATLAS COPCO AIR COMPRESSOR

| Country of Installation | Plant Model | Production Capacity              | Purity                  |
|-------------------------|-------------|----------------------------------|-------------------------|
| BOLIVIA                 | UBT-50      | GOX - 50 M3/Hr<br>GAN - 50 M3/Hr | O2 -99.7%<br>N2- 99.99% |

COLD BOX WITH ROTARY AIR COMPRESSOR- SINGLE PUSH BUTTON START

**EASY CONTROL VALVES MOUNTED ON THE COLUMN – COLD BOX**. Control instrument panel – all pressure flow and temperature readings displayed on one panel.