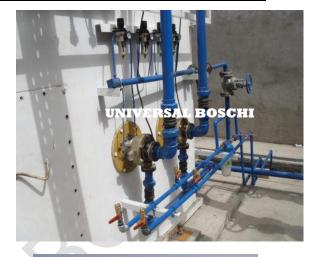

COLD BOX WITH ROTARY AIR COMPRESSOR- SINGLE PUSH BUTTON START

**EASY CONTROL VALVES MOUNTED ON THE COLUMN – COLD BOX**. Control instrument panel – all pressure flow and temperature readings displayed on one panel.