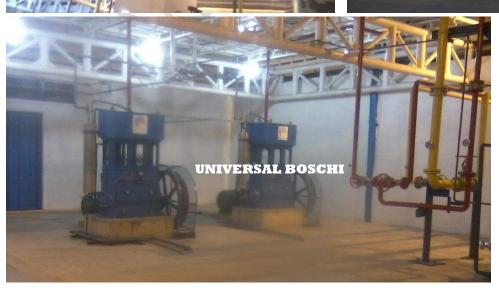

AIR SEPARATION COLUMN

LIQUID OXYGEN PUMP FOR CYLINDER FILLING

HIGH OXYGEN PURITY INDUSTRIAL OXYGEN FROM 99.7% TO 99.9%

| Country of<br>Installation | Plant Model | Production Capacity    | Purity                  |
|----------------------------|-------------|------------------------|-------------------------|
| Iran                       | UBT 300     | GOX - 300 M3/Hr<br>And | O2 -99.7%<br>N2- 99.99% |
|                            |             | GAN - 300 M3/Hr        |                         |