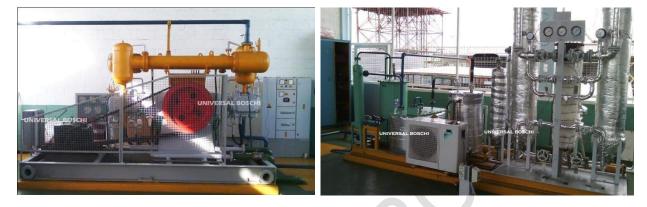

Air Compressor OILFREE (ROTARY OPTIONAL)

Purification Unit on Skid

Air separation column with cold box

Cylinder Filling System

| Country of<br>Installation | Plant Model | Production Capacity | Purity    |
|----------------------------|-------------|---------------------|-----------|
| Kenya                      | UBP 170     | GOX-170 M3/Hr<br>OR | 02 -99.9% |
|                            |             | 80 LITERS LOX       |           |