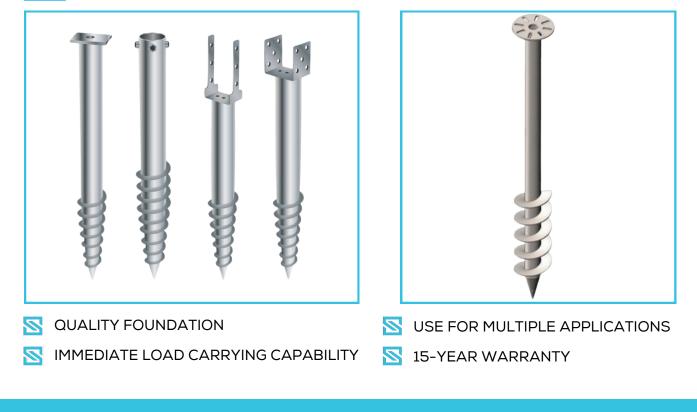

## SROUNDING-SCREW

The SRPL Walkway system features an open grillage design, providing a secure, anti-slip walking surface that offers protection for standing seam, metal profile, and flat roofs. SRPL walkway system can be adjusted to be level or stepped, depending on the roof's slope. For added safety, handrails can be installed on one or both sides.