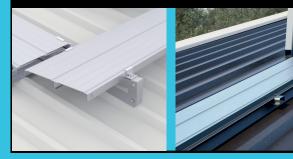

# **SOLAR RACKING - FOR METAL ROOF**

Our Racking systems having a minimal number of SKUs can definitely make the installation process more efficient and less time-consuming, which can be a huge benefit for both the installers and the end users. We are providing solar racking solutions for trapezoidal metal roofs, corrugated metal roofs, and seam roofs.

SHORT-RACK

FOR METAL ROOF

- PENETRATIVE AND NON-PENETRATIVE SOLUTION UNIQUE DESIGN
  - EASY AND QUICK INSTALLATION
  - MINIMUM NUMBER OF SKU'S

- Ņ COST EFFECTIVE
- **25 YEARS OF WARRANTY**

| S LONG-RACK™                                                                                                      | L - TYPE SOLUTION FOR MULTIPLE ROOFS |             |                                                                |                                                                        |
|-------------------------------------------------------------------------------------------------------------------|--------------------------------------|-------------|----------------------------------------------------------------|------------------------------------------------------------------------|
|                                                                                                                   |                                      | 50          |                                                                |                                                                        |
| L Angle                                                                                                           | L Angle                              | 75mm        | L Angle                                                        | 100mm                                                                  |
| <ul> <li>EASY ADAPTABILITY WITH M</li> <li>BETTER AIR CIRCULATION IN</li> <li>COMPATIBLE WITH UNIVERS.</li> </ul> | TROPICAL REGIONS                     | 6. 🛛 WIND   | AND QUICK INS<br>SPEED UPTO 2<br>HER/CORROSI<br>GLES -55MM, 75 | 200 KMPH<br>ON RESISTANCE                                              |
| PANEL-TO-ROOF CLEARANC                                                                                            |                                      |             |                                                                |                                                                        |
|                                                                                                                   |                                      |             |                                                                |                                                                        |
|                                                                                                                   |                                      |             |                                                                |                                                                        |
|                                                                                                                   | U - TYPE S                           |             |                                                                | ROOFS                                                                  |
|                                                                                                                   | U-TYPE                               | SOLUTION FO | DR MULTIPLE P                                                  | ROOFS<br>BASE SUPPORT<br>MID-CLAMP<br>GHT RATIO<br>ATION<br>PLE ROOFS* |