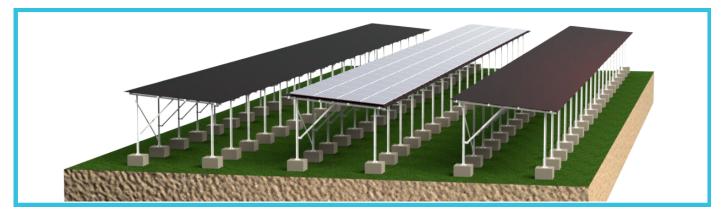

|    | G-Rack |
|----|--------|
| 15 |        |

**Ground Rack -variant** 

1P 2P

- 2P with Ground Screw 2p - Bifacial
- AVAILABLE IN 10,15,20 DEGREE
- 🔄 AVAILABLE IN UNI LEG & MULTI LEG FORMAT
- SIMPLE AND STANDARD TOOL APPROACH
- MADE UP WITH STEEL ONLY
- S VARIANTS FOR BI-FACIAL PANELS
- S CUSTOMIZATION POSSIBLE