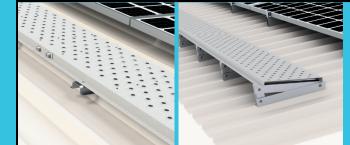

## SROUNDING-SCREW

The SRPL Walkway system features an open grillage design, providing a secure, anti-slip walking surface that offers protection for standing seam, metal profile, and flat roofs. SRPL walkway system can be adjusted to be level or stepped, depending on the roof's slope. For added safety, handrails can be installed on one or both sides.

### ALUMINIUM - WALKRACK

- SUITABLE TO ALL TYPES OF ROOFS
- ROOF ANGLES UP TO 30 DEGREES
- LONG LASTING AND MAINTENANCE FREE
- 25-YEAR WARRANTY

### GALVANIZED IRON (GI) - WALKRACK

#### GALVALUME - WALKRACK

- MULTIPLE FASTENING OPTIONS
- TESTED SAFE & CERTIFIED SYSTEM
- No-YEAR WARRANTY

+ 91 9867556726