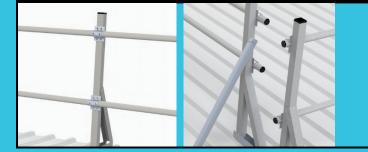

## SROUNDING-SCREW

The SRPL Walkway system features an open grillage design, providing a secure, anti-slip walking surface that offers protection for standing seam, metal profile, and flat roofs. SRPL walkway system can be adjusted to be level or stepped, depending on the roof's slope. For added safety, handrails can be installed on one or both sides.

### ALUMINIUM - WALKRACK

- SUITABLE TO ALL TYPES OF ROOFS
- ROOF ANGLES UP TO 30 DEGREES
- LONG LASTING AND MAINTENANCE FREE
- 25-YEAR WARRANTY