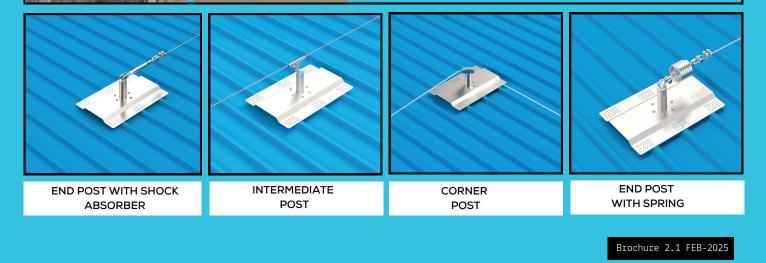

## SAFETY-RACK

Safety line systems, also known as mansafe systems, lifeline systems, lanyards, harness lines, fall arrest systems, or fall restraint systems, provide a crucial lifeline for individuals who work in elevated environments. These systems come in both horizontal and vertical configurations, offering reliable protection against falls.

STAINLESS STEEL (SS) - SAFETY RACK

- LOAD CAPACITY 200KG
- CORROSION RESISTANCE
- PENETRATIVE SOLUTION
- S 10-YEAR WARRANTY