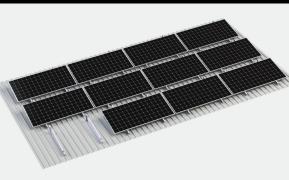

# **SOLAR RACKING - FOR METAL ROOF**

Our Racking systems having a minimal number of SKUs can definitely make the installation process more efficient and less time-consuming, which can be a huge benefit for both the installers and the end users. We are providing solar racking solutions for trapezoidal metal roofs, corrugated metal roofs, and seam roofs.

SHORT-RACK

FOR METAL ROOF

- PENETRATIVE AND NON-PENETRATIVE SOLUTION UNIQUE DESIGN
  - EASY AND QUICK INSTALLATION
  - MINIMUM NUMBER OF SKU'S

- Ņ COST EFFECTIVE
- **25 YEARS OF WARRANTY**

| S LONG-RACK™                                                                                                      | L - TYPE SOLUTION FOR MULTIPLE ROOFS |             |                                                                |                                                                        |
|-------------------------------------------------------------------------------------------------------------------|--------------------------------------|-------------|----------------------------------------------------------------|------------------------------------------------------------------------|
|                                                                                                                   |                                      | 50          |                                                                |                                                                        |
| L Angle                                                                                                           | L Angle                              | 75mm        | L Angle                                                        | 100mm                                                                  |
| <ul> <li>EASY ADAPTABILITY WITH M</li> <li>BETTER AIR CIRCULATION IN</li> <li>COMPATIBLE WITH UNIVERS.</li> </ul> | TROPICAL REGIONS                     | 6. 🛛 WIND   | AND QUICK INS<br>SPEED UPTO 2<br>HER/CORROSI<br>GLES -55MM, 75 | 200 KMPH<br>ON RESISTANCE                                              |
| PANEL-TO-ROOF CLEARANC                                                                                            |                                      |             |                                                                |                                                                        |
|                                                                                                                   |                                      |             |                                                                |                                                                        |
|                                                                                                                   |                                      |             |                                                                |                                                                        |
|                                                                                                                   | U - TYPE S                           |             |                                                                | ROOFS                                                                  |
|                                                                                                                   | U-TYPE                               | SOLUTION FO | DR MULTIPLE P                                                  | ROOFS<br>BASE SUPPORT<br>MID-CLAMP<br>GHT RATIO<br>ATION<br>PLE ROOFS* |