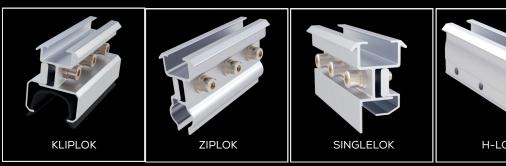

SHORT-RACK

FOR METAL ROOF

- PENETRATIVE AND NON-PENETRATIVE SOLUTION UNIQUE DESIGN
  - EASY AND QUICK INSTALLATION
  - MINIMUM NUMBER OF SKU'S

- Ņ COST EFFECTIVE
- **25 YEARS OF WARRANTY**

| S LONG-RACK™                                                                                                      | L - TYPE SOLUTION FOR MULTIPLE ROOFS |             |                                                                |                                                                        |
|-------------------------------------------------------------------------------------------------------------------|--------------------------------------|-------------|----------------------------------------------------------------|------------------------------------------------------------------------|
|                                                                                                                   |                                      | 50          |                                                                |                                                                        |
| L Angle                                                                                                           | L Angle                              | 75mm        | L Angle                                                        | 100mm                                                                  |
| <ul> <li>EASY ADAPTABILITY WITH M</li> <li>BETTER AIR CIRCULATION IN</li> <li>COMPATIBLE WITH UNIVERS.</li> </ul> | TROPICAL REGIONS                     | 6. 🛛 WIND   | AND QUICK INS<br>SPEED UPTO 2<br>HER/CORROSI<br>GLES -55MM, 75 | 200 KMPH<br>ON RESISTANCE                                              |
| PANEL-TO-ROOF CLEARANC                                                                                            |                                      |             |                                                                |                                                                        |
|                                                                                                                   |                                      |             |                                                                |                                                                        |
|                                                                                                                   |                                      |             |                                                                |                                                                        |
|                                                                                                                   | U - TYPE S                           |             |                                                                | ROOFS                                                                  |
|                                                                                                                   | U-TYPE                               | SOLUTION FO | DR MULTIPLE P                                                  | ROOFS<br>BASE SUPPORT<br>MID-CLAMP<br>GHT RATIO<br>ATION<br>PLE ROOFS* |