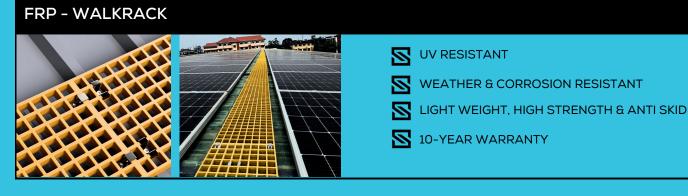

## SROUNDING-SCREW

The SRPL Walkway system features an open grillage design, providing a secure, anti-slip walking surface that offers protection for standing seam, metal profile, and flat roofs. SRPL walkway system can be adjusted to be level or stepped, depending on the roof's slope. For added safety, handrails can be installed on one or both sides.