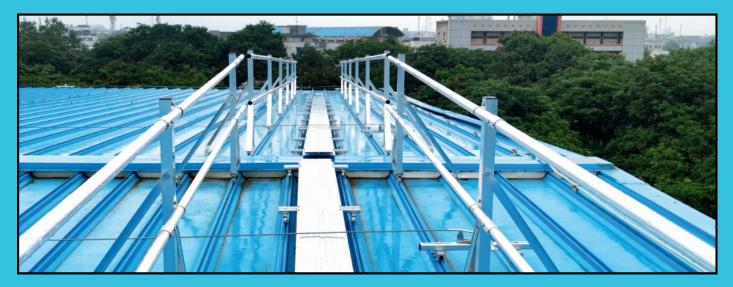

## SROUNDING-SCREW

The SRPL Walkway system features an open grillage design, providing a secure, anti-slip walking surface that offers protection for standing seam, metal profile, and flat roofs. SRPL walkway system can be adjusted to be level or stepped, depending on the roof's slope. For added safety, handrails can be installed on one or both sides.