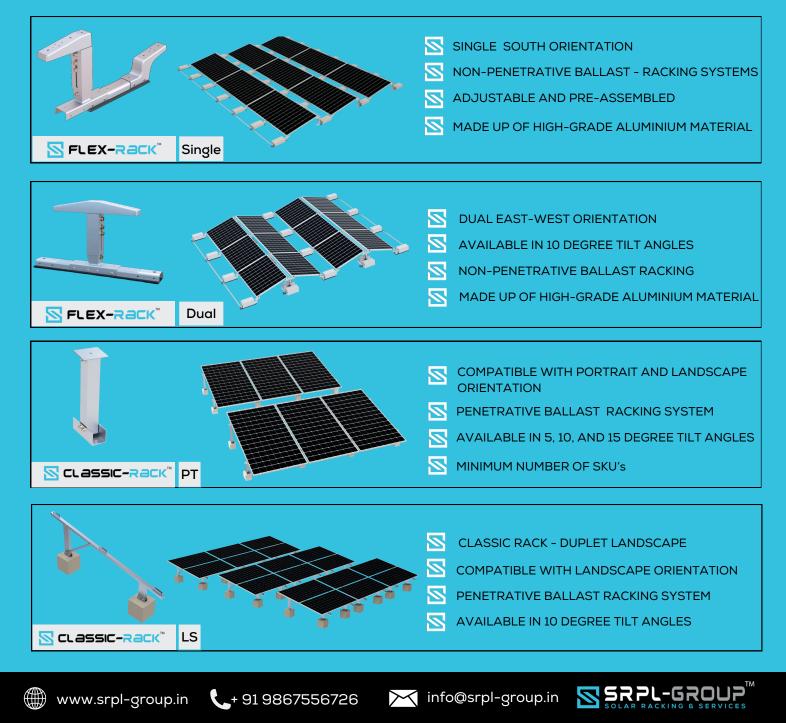

# SOLAR RACKING - FOR FLAT ROOF

We offer Solar Racking systems and services Empowering your future with solar energy. We provide installer friendly racking system. Our Product portfolio has many varieties of Racking system with a cost-effective/quality ratio for you.

We provide various types of Flat roof solar module mounting structures