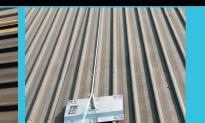

## SAFETY-RACK

Safety line systems, also known as mansafe systems, lifeline systems, lanyards, harness lines, fall arrest systems, or fall restraint systems, provide a crucial lifeline for individuals who work in elevated environments. These systems come in both horizontal and vertical configurations, offering reliable protection against falls.

STAINLESS STEEL (SS) - SAFETY RACK

- LOAD CAPACITY 200KG
- CORROSION RESISTANCE
- PENETRATIVE SOLUTION
- S 10-YEAR WARRANTY