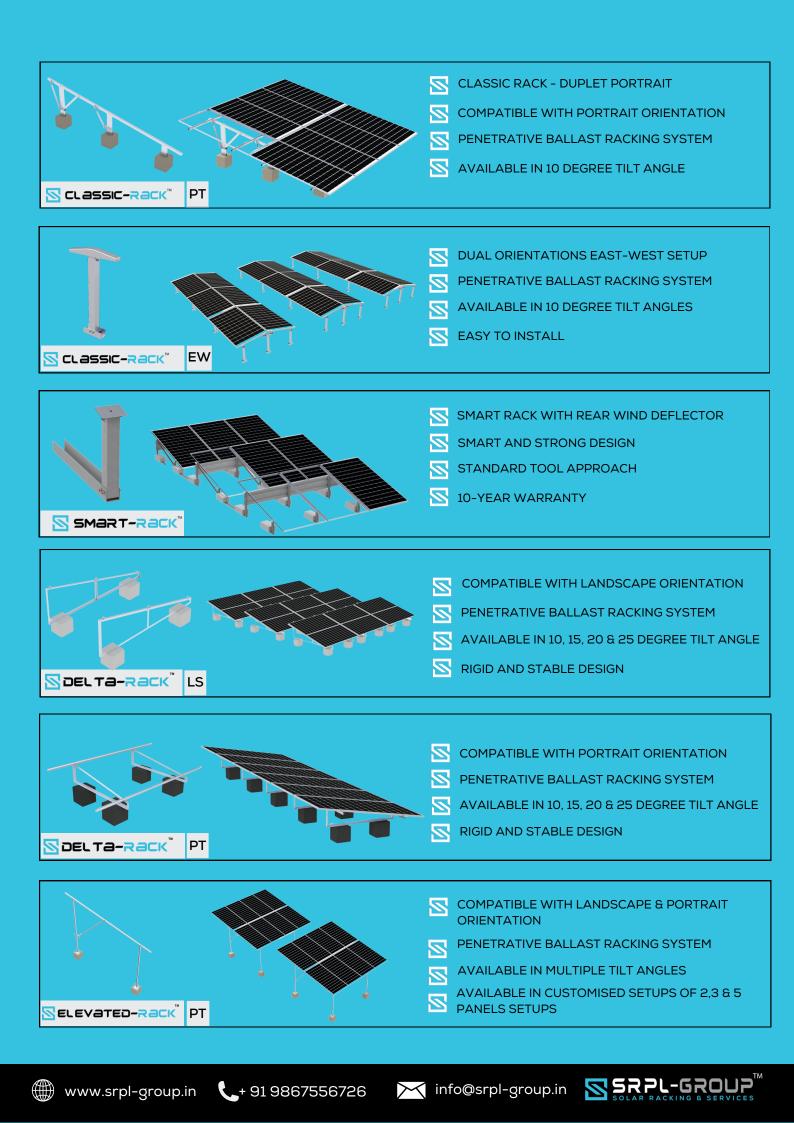

# SOLAR RACKING - FOR FLAT ROOF

We offer Solar Racking systems and services Empowering your future with solar energy. We provide installer friendly racking system. Our Product portfolio has many varieties of Racking system with a cost-effective/quality ratio for you.

We provide various types of Flat roof solar module mounting structures