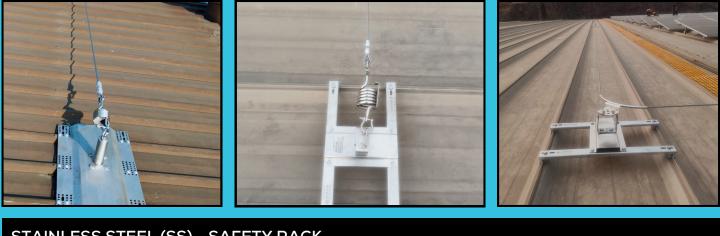

## SAFETY-RACK

Safety line systems, also known as mansafe systems, lifeline systems, lanyards, harness lines, fall arrest systems, or fall restraint systems, provide a crucial lifeline for individuals who work in elevated environments. These systems come in both horizontal and vertical configurations, offering reliable protection against falls.

STAINLESS STEEL (SS) - SAFETY RACK

- LOAD CAPACITY 200KG
- CORROSION RESISTANCE
- PENETRATIVE SOLUTION
- S 10-YEAR WARRANTY