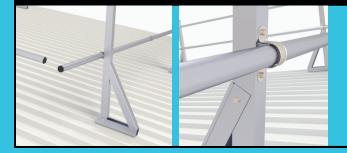

## SROUNDING-SCREW

The SRPL Walkway system features an open grillage design, providing a secure, anti-slip walking surface that offers protection for standing seam, metal profile, and flat roofs. SRPL walkway system can be adjusted to be level or stepped, depending on the roof's slope. For added safety, handrails can be installed on one or both sides.

### ALUMINIUM - WALKRACK

- SUITABLE TO ALL TYPES OF ROOFS
- ROOF ANGLES UP TO 30 DEGREES
- LONG LASTING AND MAINTENANCE FREE
- 25-YEAR WARRANTY