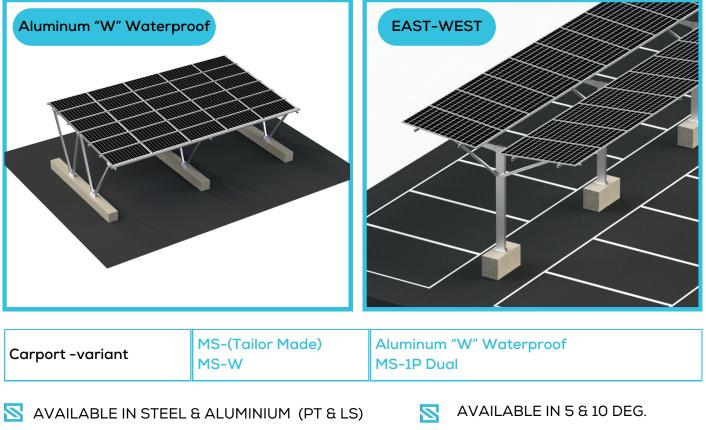

### SCOUNTER-RACK™

EAST-WEST

#### FOR SLOPED ROOF

LIGHTWEIGHT AND DURABLE

- EASY TO INSTALL

COMPATIBLE WITH WIDE RANGE OF SOLAR PANEL PORTRAIT & LANDSCAPE ORIENTATION SMAXIMIZES SUN EXPOSURE FOR BEST EFFICIENCY 25 YEARS OF WARRANTY

### SREEN-RACK

- AVAILABLE IN 5 & 10 DEG.
- STRONG , RIGID & EASY TO INSTALL
- COMPATIBLE TO GARDENING TRACTOR
- CUSTOMIZATION AS PER SITE AVAILABLE
- S OPTIONAL GREENHOUSE SHADES AVAILABLE
- SHADE CROPS LIKE BERRIES, BUSHES ETC.