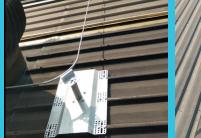

## SAFETY-RACK

Safety line systems, also known as mansafe systems, lifeline systems, lanyards, harness lines, fall arrest systems, or fall restraint systems, provide a crucial lifeline for individuals who work in elevated environments. These systems come in both horizontal and vertical configurations, offering reliable protection against falls.

STAINLESS STEEL (SS) - SAFETY RACK

- LOAD CAPACITY 200KG
- CORROSION RESISTANCE
- PENETRATIVE SOLUTION
- S 10-YEAR WARRANTY