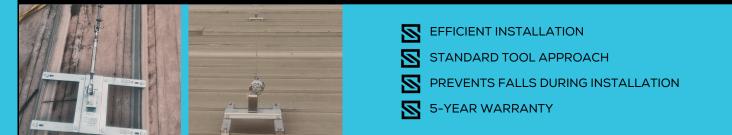

## SAFETY-RACK

Safety line systems, also known as mansafe systems, lifeline systems, lanyards, harness lines, fall arrest systems, or fall restraint systems, provide a crucial lifeline for individuals who work in elevated environments. These systems come in both horizontal and vertical configurations, offering reliable protection against falls.

STAINLESS STEEL (SS) - SAFETY RACK

- LOAD CAPACITY 200KG
- CORROSION RESISTANCE
- PENETRATIVE SOLUTION
- S 10-YEAR WARRANTY