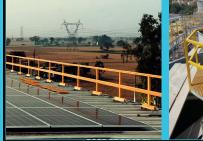

# SHAND-RAIL

A Safety Handrail for solar installations is a protective barrier designed to enhance worker safety during the installation and maintenance of solar panels, particularly on rooftops or elevated platforms. It helps prevent falls and provides support while ensuring compliance with safety regulations.

### **ALUMINIUM - HAND RAIL**

- MADE FROM HIGH-STRENGTH ALUMINIUM
- PROVIDES ENHANCED SAFETY MEASURES
- PENETRATIVE SOLUTION
- S 25-YEAR WARRANTY