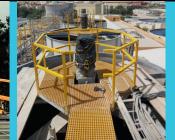

## SROUNDING-SCREW

The SRPL Walkway system features an open grillage design, providing a secure, anti-slip walking surface that offers protection for standing seam, metal profile, and flat roofs. SRPL walkway system can be adjusted to be level or stepped, depending on the roof's slope. For added safety, handrails can be installed on one or both sides.