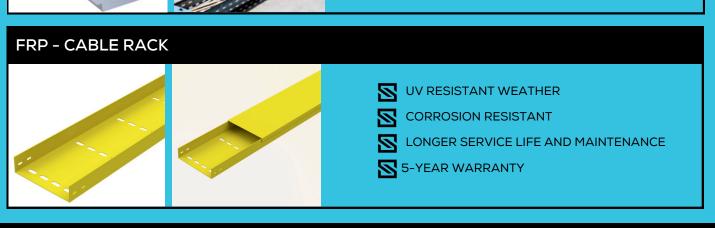

# 

A Solar Cable Tray is a system used to support and organize electrical cables in solar panel installations. It provides a safe and efficient way to route cables from solar panels to inverters and other components, protecting them from physical damage and ensuring proper airflow for heat dissipation.