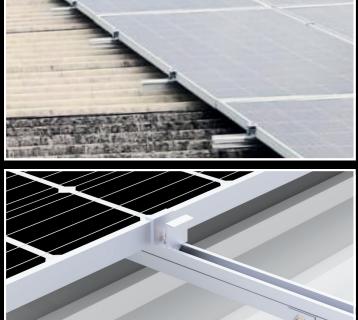

# **SOLAR RACKING - FOR METAL ROOF**

Our Racking systems having a minimal number of SKUs can definitely make the installation process more efficient and less time-consuming, which can be a huge benefit for both the installers and the end users. We are providing solar racking solutions for trapezoidal metal roofs, corrugated metal roofs, and seam roofs.

SHORT-RACK

FOR METAL ROOF

- PENETRATIVE AND NON-PENETRATIVE SOLUTION UNIQUE DESIGN
  - EASY AND QUICK INSTALLATION
  - MINIMUM NUMBER OF SKU'S

- Ņ COST EFFECTIVE
- **25 YEARS OF WARRANTY**

| S LONG-RACK™                                                                                                      | L - TYPE SOLUTION FOR MULTIPLE ROOFS |             |                                                                |                                                                        |
|-------------------------------------------------------------------------------------------------------------------|--------------------------------------|-------------|----------------------------------------------------------------|------------------------------------------------------------------------|
|                                                                                                                   |                                      | 50          |                                                                |                                                                        |
| L Angle                                                                                                           | L Angle                              | 75mm        | L Angle                                                        | 100mm                                                                  |
| <ul> <li>EASY ADAPTABILITY WITH M</li> <li>BETTER AIR CIRCULATION IN</li> <li>COMPATIBLE WITH UNIVERS.</li> </ul> | TROPICAL REGIONS                     | 6. 🛛 WIND   | AND QUICK INS<br>SPEED UPTO 2<br>HER/CORROSI<br>GLES -55MM, 75 | 200 KMPH<br>ON RESISTANCE                                              |
| PANEL-TO-ROOF CLEARANC                                                                                            |                                      |             |                                                                |                                                                        |
|                                                                                                                   |                                      |             |                                                                |                                                                        |
|                                                                                                                   |                                      |             |                                                                |                                                                        |
|                                                                                                                   | U - TYPE S                           |             |                                                                | ROOFS                                                                  |
|                                                                                                                   | U-TYPE                               | SOLUTION FO | DR MULTIPLE P                                                  | ROOFS<br>BASE SUPPORT<br>MID-CLAMP<br>GHT RATIO<br>ATION<br>PLE ROOFS* |