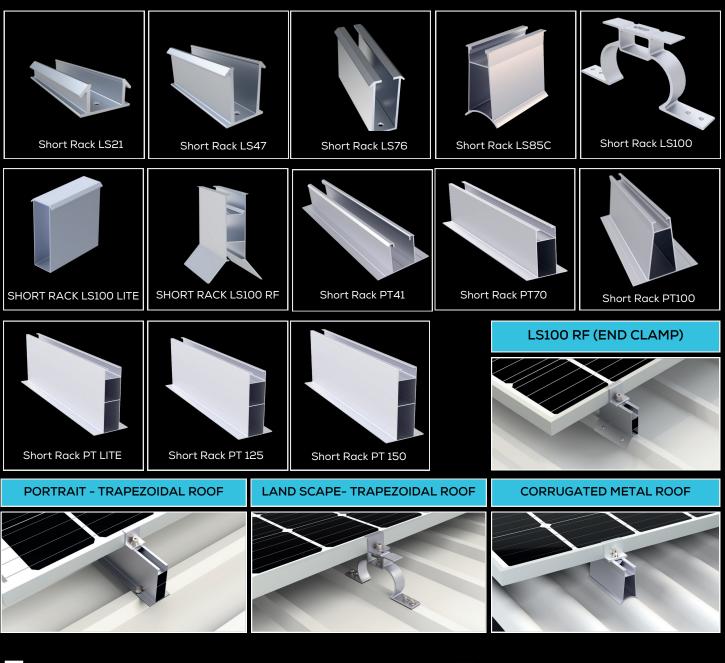

# **SOLAR RACKING - FOR METAL ROOF**

Our Racking systems having a minimal number of SKUs can definitely make the installation process more efficient and less time-consuming, which can be a huge benefit for both the installers and the end users. We are providing solar racking solutions for trapezoidal metal roofs, corrugated metal roofs, and seam roofs.

SHORT-RACK

FOR METAL ROOF

- PENETRATIVE AND NON-PENETRATIVE SOLUTION UNIQUE DESIGN
  - EASY AND QUICK INSTALLATION
  - MINIMUM NUMBER OF SKU'S

- Ņ COST EFFECTIVE
- **25 YEARS OF WARRANTY**

| S LONG-RACK™                                                                                                      | L - TYPE SOLUTION FOR MULTIPLE ROOFS |             |                                                                |                                                                        |
|-------------------------------------------------------------------------------------------------------------------|--------------------------------------|-------------|----------------------------------------------------------------|------------------------------------------------------------------------|
|                                                                                                                   |                                      | 50          |                                                                |                                                                        |
| L Angle                                                                                                           | L Angle                              | 75mm        | L Angle                                                        | 100mm                                                                  |
| <ul> <li>EASY ADAPTABILITY WITH M</li> <li>BETTER AIR CIRCULATION IN</li> <li>COMPATIBLE WITH UNIVERS.</li> </ul> | TROPICAL REGIONS                     | 6. 🛛 WIND   | AND QUICK INS<br>SPEED UPTO 2<br>HER/CORROSI<br>GLES -55MM, 75 | 200 KMPH<br>ON RESISTANCE                                              |
| PANEL-TO-ROOF CLEARANC                                                                                            |                                      |             |                                                                |                                                                        |
|                                                                                                                   |                                      |             |                                                                |                                                                        |
|                                                                                                                   |                                      |             |                                                                |                                                                        |
|                                                                                                                   | U - TYPE S                           |             |                                                                | ROOFS                                                                  |
|                                                                                                                   | U-TYPE                               | SOLUTION FO | DR MULTIPLE P                                                  | ROOFS<br>BASE SUPPORT<br>MID-CLAMP<br>GHT RATIO<br>ATION<br>PLE ROOFS* |

### SLONG-RACK

### FOR CORRUGATED ROOF

- S DESIGN AS PER IS STANDARD
- 🔄 LIGHT & UNIQUE DESIGN
- 🛛 STANDARD TOOL APPROACH
- HEIGHT 100MM\*

- Ņ EASY AND QUICK INSTALLATION
- COMPATIBLE WITH MULTIPLE ROOFS\*
- 1 **25-YEAR WARRANTY**

### seam-rack

### FOR STANDING SEAM ROOF

🛛 WIND SPEED UPTO 200 KMPH

Ŋ STRONG AND UNIQUE DESIGNS

Ŋ COMPATIBLE WITH UNIVERSAL CLAMPS

GOOD STABILITY, ALIGNMENT AND FIRMNESS Ņ STANDARD TOOL APPROACH Ņ Ņ

**25 YEARS OF WARRANTY** 