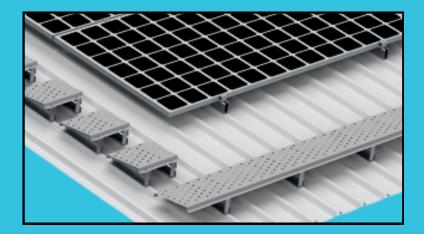

### ALUMINIUM - WALKRACK

- SUITABLE TO ALL TYPES OF ROOFS
- ROOF ANGLES UP TO 30 DEGREES
- LONG LASTING AND MAINTENANCE FREE
- 25-YEAR WARRANTY

### GALVANIZED IRON (GI) - WALKRACK

#### GALVALUME - WALKRACK

- MULTIPLE FASTENING OPTIONS
- TESTED SAFE & CERTIFIED SYSTEM
- No-YEAR WARRANTY

+ 91 9867556726