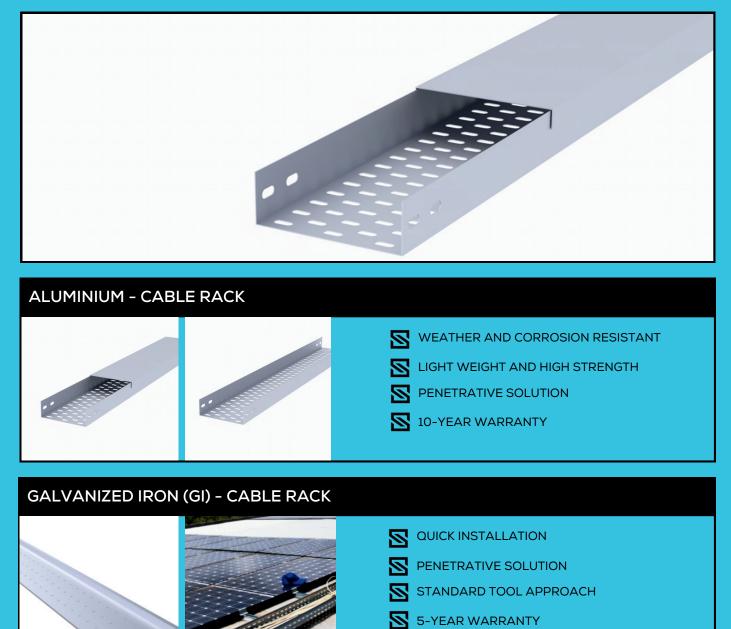

# 

A Solar Cable Tray is a system used to support and organize electrical cables in solar panel installations. It provides a safe and efficient way to route cables from solar panels to inverters and other components, protecting them from physical damage and ensuring proper airflow for heat dissipation.