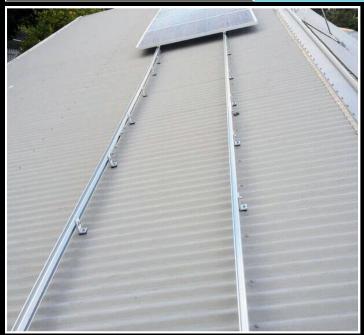

# **SOLAR RACKING - FOR METAL ROOF**

Our Racking systems having a minimal number of SKUs can definitely make the installation process more efficient and less time-consuming, which can be a huge benefit for both the installers and the end users. We are providing solar racking solutions for trapezoidal metal roofs, corrugated metal roofs, and seam roofs.

SHORT-RACK

FOR METAL ROOF

- PENETRATIVE AND NON-PENETRATIVE SOLUTION UNIQUE DESIGN
  - EASY AND QUICK INSTALLATION
  - MINIMUM NUMBER OF SKU'S

- Ņ COST EFFECTIVE
- **25 YEARS OF WARRANTY**

| S LONG-RACK™                                                                                                      | L - TYPE SOLUTION FOR MULTIPLE ROOFS |             |                                                                |                                                                        |
|-------------------------------------------------------------------------------------------------------------------|--------------------------------------|-------------|----------------------------------------------------------------|------------------------------------------------------------------------|
|                                                                                                                   |                                      | 50          |                                                                |                                                                        |
| L Angle                                                                                                           | L Angle                              | 75mm        | L Angle                                                        | 100mm                                                                  |
| <ul> <li>EASY ADAPTABILITY WITH M</li> <li>BETTER AIR CIRCULATION IN</li> <li>COMPATIBLE WITH UNIVERS.</li> </ul> | TROPICAL REGIONS                     | 6. 🛛 WIND   | AND QUICK INS<br>SPEED UPTO 2<br>HER/CORROSI<br>GLES -55MM, 75 | 200 KMPH<br>ON RESISTANCE                                              |
| PANEL-TO-ROOF CLEARANC                                                                                            |                                      |             |                                                                |                                                                        |
|                                                                                                                   |                                      |             |                                                                |                                                                        |
|                                                                                                                   |                                      |             |                                                                |                                                                        |
|                                                                                                                   | U - TYPE S                           |             |                                                                | ROOFS                                                                  |
|                                                                                                                   | U-TYPE                               | SOLUTION FO | DR MULTIPLE P                                                  | ROOFS<br>BASE SUPPORT<br>MID-CLAMP<br>GHT RATIO<br>ATION<br>PLE ROOFS* |