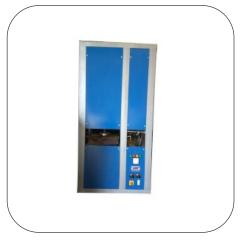

### **Our Products**

1.5 HP Semi Automatic Hydraulic Paper Plate Machine

Fully Automatic Dona Paper Plate Making Machine

Fully Automatic Single Die Paper Plate Making Machine

Semi Automatic Hydraulic Paper Plate Machine

1 HP Fully Automatic Double Die Paper Plate Making Machine

4 Die Fully Automatic Hydraulic Paper Plate Making Machine

Automatic Double Die Dona Making Machine

Semi Automatic Double Paper Die Dona Making Machine

Fully Automatic Single Die Paper Plate Making Machine

Continuously Band Sealing Machine

Horizontal Band Sealing Machine

**Hydraulic Slipper Making Machine** 