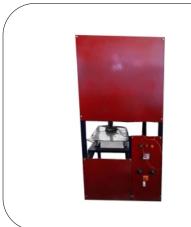

### **Our Products**

1.5 HP Semi Automatic Hydraulic Paper Plate Machine

Fully Automatic Dona Paper Plate Making Machine

Fully Automatic Single Die Paper Plate Making Machine

Semi Automatic Hydraulic Paper Plate Machine

1 HP Fully Automatic Double Die Paper Plate Making Machine

4 Die Fully Automatic Hydraulic Paper Plate Making Machine

Automatic Double Die Dona Making Machine

Semi Automatic Double Paper Die Dona Making Machine

Fully Automatic Single Die Paper Plate Making Machine

Continuously Band Sealing Machine

Horizontal Band Sealing Machine

**Hydraulic Slipper Making Machine** 