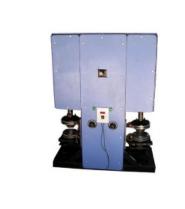

### **Our Products**

1.5 HP Semi Automatic Hydraulic Paper Plate Machine

Fully Automatic Dona Paper Plate Making Machine

Fully Automatic Single Die Paper Plate Making Machine

Semi Automatic Hydraulic Paper Plate Machine

1 HP Fully Automatic Double Die Paper Plate Making Machine

4 Die Fully Automatic Hydraulic Paper Plate Making Machine

Automatic Double Die Dona Making Machine

Semi Automatic Double Paper Die Dona Making Machine