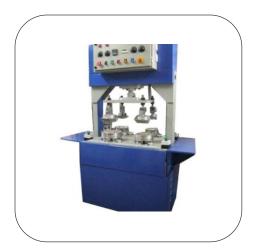

Fully Automatic Single Die Paper Plate Making Machine

Continuously Band Sealing Machine

Horizontal Band Sealing Machine

**Hydraulic Slipper Making Machine** 