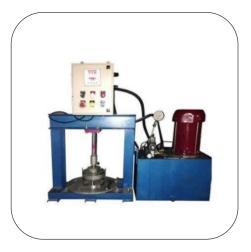

### **Our Products**

1.5 HP Semi Automatic Hydraulic Paper Plate Machine

Fully Automatic Dona Paper Plate Making Machine

Fully Automatic Single Die Paper Plate Making Machine

Semi Automatic Hydraulic Paper Plate Machine

1 HP Fully Automatic Double Die Paper Plate Making Machine

4 Die Fully Automatic Hydraulic Paper Plate Making Machine

Automatic Double Die Dona Making Machine

Semi Automatic Double Paper Die Dona Making Machine

Fully Automatic Single Die Paper Plate Making Machine

Continuously Band Sealing Machine

Horizontal Band Sealing Machine

**Hydraulic Slipper Making Machine** 