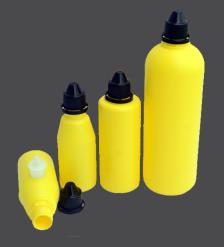

Available Size 50ml / 100ml

**POVIDINE - IODINE BOTTLE** Available Size 120ml / 250ml / 500ml

**DROPPER BOTTLE**Available Size 5ml / 10ml / 15ml

NASAL DROPPER BOTTLE Available Size 15ml

CONICAL DRY SYRUP BOTTLE Available Size 100ml / 125ml