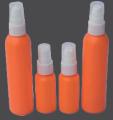

ROUND SHAPE BOTTLE Available Size 30ml /50ml / 100ml / 200ml

ROUND SHAPE LOTION PUMP BOTTLE Available Size 30ml /50ml / 100ml / 200ml

ROUND SHAPE SPRAY PUMP BOTTLE Available Size 30ml /50ml / 100ml / 200ml

ROUND SHAPE PET MIST SPRAY PUMP BOTTLE Available Size 50ml / 100ml

DIAMOND SHAPE DISCTOP CAP BOTTLE Available Size 500ml

**PUMP BOTTLE**Available Size 500ml

DISH WASH
PUMP BOTTLE
Available Size 500ml

BELL SHAPE PUMP BOTTLE Available Size 300ml / 500ml