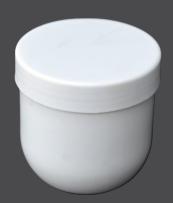

DOUBLE WALL CREAM JAR Available Size 100gm

U SHAPE CREAM JAR Available Size 200gm

SINGLE WALL CREAM JAR Available Size 500gm

PET CREAM JAR Available Size 50gm / 75gm / 100gm / 200gm

PETROLIUM JELLY JAR Available Size 10gm / 25gm / 50gm / 100gm / 200gm / 368gm

**SAN JAR**Available Size 5gm / 8gm / 10gm / 25gm / 50gm / 100gm / 200gm

**CREAM JAR** Available Size 50gm / 100gm / 200gm

FOAMING FACE WASH BOTTLE Available Size 70ml /150ml / 200ml

OVAL SHAPE LOTION PUMP BOTTLE