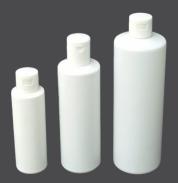

ROUND SHAPE BOTTLE Available Size 30ml /50ml / 100ml / 200ml

ROUND SHAPE LOTION PUMP BOTTLE Available Size 30ml /50ml / 100ml / 200ml

ROUND SHAPE SPRAY PUMP BOTTLE Available Size 30ml /50ml / 100ml / 200ml