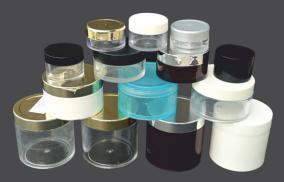

DOUBLE WALL CREAM JAR Available Size 100gm

U SHAPE CREAM JAR Available Size 200gm

SINGLE WALL CREAM JAR Available Size 500gm

PET CREAM JAR Available Size 50gm / 75gm / 100gm / 200gm

PETROLIUM JELLY JAR Available Size 10gm / 25gm / 50gm / 100gm / 200gm / 368gm

**SAN JAR**Available Size 5gm / 8gm / 10gm / 25gm / 50gm / 100gm / 200gm

**CREAM JAR** Available Size 50gm / 100gm / 200gm

FOAMING FACE WASH BOTTLE Available Size 70ml /150ml / 200ml

OVAL SHAPE LOTION PUMP BOTTLE