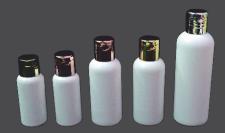

PET BOSTON SHAPE BOTTLE Available Size 300ml

ST. ROUND SHAPE BOTTLE
WITH BECK OFF FTC
Available Size 100ml

BIOTIQUE SHAPE BOTTLE WITH BIG OVER CAP

**DOUBLE WALL CREAM JAR** Available Size 25gm / 50gm / 100gm

## **CAP- CLOSURE & PUMP**

**DISPENSER - LOTION PUMP** Available Size 24mm / 28mm

MIST SPRAY PUMP Available Size 20mm / 24mm / 28mm

LOTION PUMP WITH SILVER - GOLDEN SLEEVE

**SERUM PUMP** Available Size 20mm / 24mm