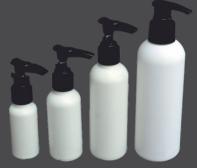

#### **CROSS SHAPE SHAMPOO BOTTLE**

Available Size 350ml

ST. ROUND SHAPE BOTTLE Available Size 100ml / 200ml

PP BOTTLE WITH DOM CAP Available Size 50ml / 100ml

ST. ROUND SHAPE CREAM **LOTION PUMP** Available Size 50ml / 100ml / 200ml / 400ml

ST. ROUND SHAPE **CREAM PUMP BOTTLE** Available Size 100ml / 200ml / 400ml

ST. ROUND SHAPE BOTTLE Available Size 100ml / 200ml / 400ml

**ROUND SHAPE BOTTLE** WITH LOTION PUMP Available Size 100ml / 200ml / 400ml