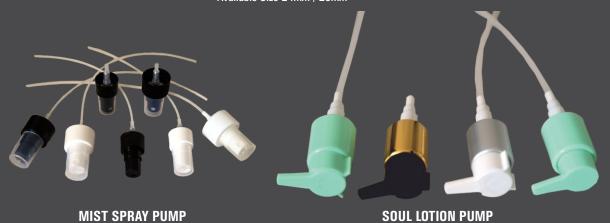

## **CAP- CLOSURE & PUMP**

**DISPENSER - LOTION PUMP** Available Size 24mm / 28mm

MIST SPRAY PUMP Available Size 20mm / 24mm / 28mm

LOTION PUMP WITH SILVER - GOLDEN SLEEVE

**SERUM PUMP** Available Size 20mm / 24mm