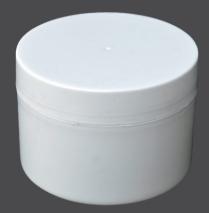

DOUBLE WALL CREAM JAR Available Size 100gm

U SHAPE CREAM JAR Available Size 200gm

SINGLE WALL CREAM JAR Available Size 500gm

PET CREAM JAR Available Size 50gm / 75gm / 100gm / 200gm

PETROLIUM JELLY JAR Available Size 10gm / 25gm / 50gm / 100gm / 200gm / 368gm

**SAN JAR**Available Size 5gm / 8gm / 10gm / 25gm / 50gm / 100gm / 200gm

**CREAM JAR** Available Size 50gm / 100gm / 200gm

FOAMING FACE WASH BOTTLE Available Size 70ml /150ml / 200ml

OVAL SHAPE LOTION PUMP BOTTLE