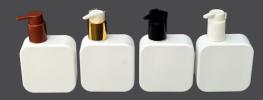

SUNSCREEN BOTTLE Available Size 20ml / 30ml/ 100ml / 200ml

VENUS SHAPE LOTION PUMP BOTTLE Available Size 100ml

BABY OVAL SHAPE LOTION
OIL BOTTLE
Available Size 100ml

**SQUARE SHAPE BOTTLE** Available Size 100ml / 300ml