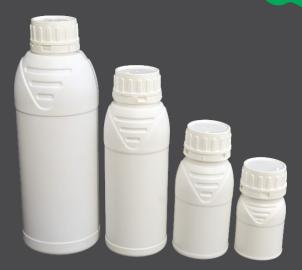

# **AGRO PESTISIDE BOTTLE**

ROUND WIDE MOUTH BOTTLE

Available Size 100ml / 250ml / 500ml / 1000ml

WIDE MOUTH LOCK BOTTLE

Available Size 100ml / 250ml / 500ml / 1000ml

**SQUARE AGRO BOTTLE** Available Size 100ml / 250ml / 500ml / 1000ml

**DIAMOND SHAPE BOTTLE**Available Size 100ml / 250ml / 500ml / 1000ml