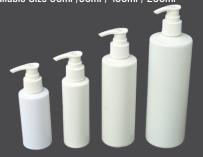

ST. ROUND SHAPE **CREAM PUMP BOTTLE** Available Size 100ml / 200ml / 400ml

ST. ROUND SHAPE BOTTLE Available Size 100ml / 200ml / 400ml

**ROUND SHAPE BOTTLE** WITH LOTION PUMP Available Size 100ml / 200ml / 400ml

ST. ROUND BOTTLE WITH LOTION PUMP
Available Size 200ml

ST. ROUND SHAPE LOTION PUMP BOTTLE Available Size 100ml / 200ml / 400ml / 500ml

ST. ROUND DISCTOP CAP BOTTLES

Available Size 100ml / 200ml / 400ml / 500ml