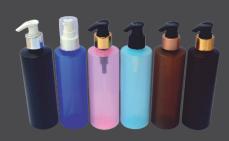

ST. ROUND SHAPE **CREAM PUMP BOTTLE** Available Size 100ml / 200ml / 400ml

ST. ROUND SHAPE BOTTLE Available Size 100ml / 200ml / 400ml

**ROUND SHAPE BOTTLE** WITH LOTION PUMP Available Size 100ml / 200ml / 400ml

ST. ROUND BOTTLE WITH LOTION PUMP
Available Size 200ml

ST. ROUND SHAPE LOTION PUMP BOTTLE Available Size 100ml / 200ml / 400ml / 500ml

ST. ROUND DISCTOP CAP BOTTLES

Available Size 100ml / 200ml / 400ml / 500ml