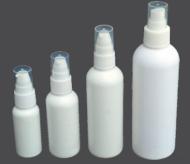

ROUND SHAPE BOTTLE Available Size 30ml /50ml / 100ml / 200ml

ROUND SHAPE LOTION PUMP BOTTLE Available Size 30ml /50ml / 100ml / 200ml

ROUND SHAPE SPRAY PUMP BOTTLE Available Size 30ml /50ml / 100ml / 200ml

ST. ROUND BOTTLE WITH LOTION PUMP
Available Size 200ml

ST. ROUND SHAPE LOTION PUMP BOTTLE Available Size 100ml / 200ml / 400ml / 500ml

ST. ROUND DISCTOP CAP BOTTLES

Available Size 100ml / 200ml / 400ml / 500ml