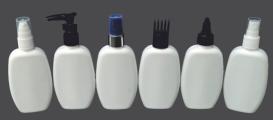

#### **CROSS SHAPE SHAMPOO BOTTLE**

Available Size 350ml

ST. ROUND SHAPE BOTTLE Available Size 100ml / 200ml

PP BOTTLE WITH DOM CAP Available Size 50ml / 100ml

ST. ROUND SHAPE CREAM **LOTION PUMP** Available Size 50ml / 100ml / 200ml / 400ml

ST. ROUND SHAPE **CREAM PUMP BOTTLE** Available Size 100ml / 200ml / 400ml

ST. ROUND SHAPE BOTTLE Available Size 100ml / 200ml / 400ml

**ROUND SHAPE BOTTLE** WITH LOTION PUMP Available Size 100ml / 200ml / 400ml