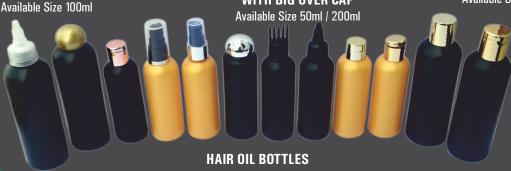

ROUND SHAPE TREATMENT PUMP BOTTLE Available Size 20ml / 30ml / 50ml / 100ml / 200ml

ROUND SHAPE HAIR OIL BOTTLE Available Size 30ml / 50ml / 100ml / 200ml

ROUND SHAPE BOTTLE WITH
MATALIZED FTC CAP
Available Size 30ml / 50ml / 100ml / 200ml