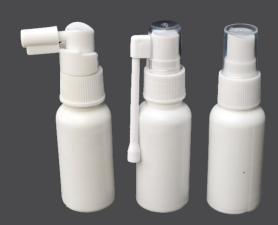

### **PHARMACEUTICALS**

MICRO NOZZALE SPRAY BOTTLE Available Size 20ml / 30ml /50ml / 100ml

**PHARMA SPRAY BOTTLE** 

NASAL SPRAY BOTTLE Available Size 15ml / 20ml / 30ml / 50ml

CHURNA - POWDER JAR Available Size 100gm / 150gm