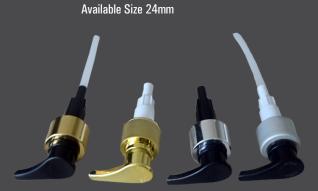

## **CAP- CLOSURE & PUMP**

**DISPENSER - LOTION PUMP** Available Size 24mm / 28mm

MIST SPRAY PUMP Available Size 20mm / 24mm / 28mm

LOTION PUMP WITH SILVER - GOLDEN SLEEVE

**SERUM PUMP** Available Size 20mm / 24mm