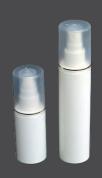

## **CAP- CLOSURE & PUMP**

**DISPENSER - LOTION PUMP** Available Size 24mm / 28mm

MIST SPRAY PUMP Available Size 20mm / 24mm / 28mm

LOTION PUMP WITH SILVER - GOLDEN SLEEVE

**SERUM PUMP** Available Size 20mm / 24mm