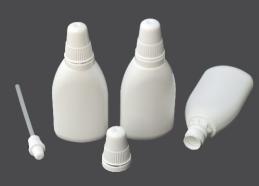

Available Size 50ml / 100ml

**POVIDINE - IODINE BOTTLE** Available Size 120ml / 250ml / 500ml

**DROPPER BOTTLE**Available Size 5ml / 10ml / 15ml

NASAL DROPPER BOTTLE Available Size 15ml

CONICAL DRY SYRUP BOTTLE Available Size 100ml / 125ml