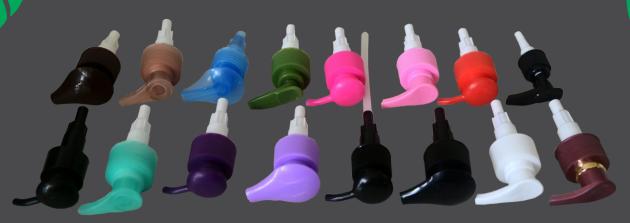

## **CAP- CLOSURE & PUMP**

**DISPENSER - LOTION PUMP** Available Size 24mm / 28mm

MIST SPRAY PUMP Available Size 20mm / 24mm / 28mm

LOTION PUMP WITH SILVER - GOLDEN SLEEVE

**SERUM PUMP** Available Size 20mm / 24mm

### **CAP- CLOSURE & PUMP**

PHARMA SPRAY Available Size 20mm

PHARMA CAP Available Size 20mm / 24mm / 25mm / 28mm / 38mm

**DISCTOP CAP**Available Size 20mm / 24mm / 28mm

HAIR OIL APPLICATORS Available Size 20mm / 24mm

TRIGGER SPRAY PUMP Available Size 24mm / 28mm

METALISED FLIPTAP CAP Available Size 20mm / 24mm

**METALISED COSMETIC CAP** 