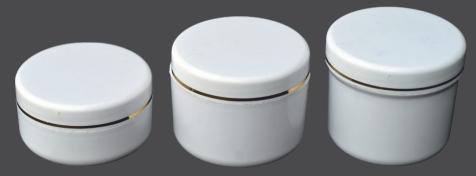

DOUBLE WALL CREAM JAR Available Size 100gm

U SHAPE CREAM JAR Available Size 200gm

SINGLE WALL CREAM JAR Available Size 500gm

PET CREAM JAR Available Size 50gm / 75gm / 100gm / 200gm

PETROLIUM JELLY JAR Available Size 10gm / 25gm / 50gm / 100gm / 200gm / 368gm

**SAN JAR**Available Size 5gm / 8gm / 10gm / 25gm / 50gm / 100gm / 200gm

**CREAM JAR** Available Size 50gm / 100gm / 200gm

FOAMING FACE WASH BOTTLE Available Size 70ml /150ml / 200ml

OVAL SHAPE LOTION PUMP BOTTLE