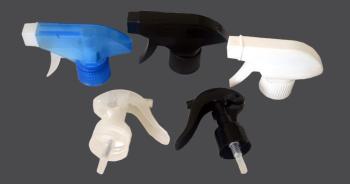

TRIGGER SPRAY PUMP Available Size 24mm / 28mm

METALISED FLIPTAP CAP Available Size 20mm / 24mm

**METALISED COSMETIC CAP** 