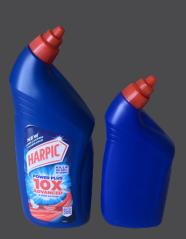

ST. ROUND SHAPE MINI TRIGGER PUMP BOTTLE
Available Size 100ml / 200ml / 400ml / 500ml

**TOILET CLEANER BOTTLE** Available Size 500ml / 1000ml

**TOILET CLEANER BOTTLE** Available Size 500ml / 1000ml

**TOILET CLEANER BOTTLE** Available Size 500ml / 1000ml