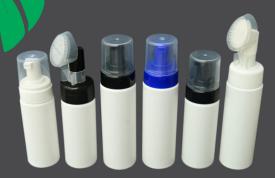

**SAN JAR**Available Size 5gm / 8gm / 10gm / 25gm / 50gm / 100gm / 200gm

**CREAM JAR** Available Size 50gm / 100gm / 200gm

FOAMING FACE WASH BOTTLE Available Size 70ml /150ml / 200ml

OVAL SHAPE LOTION PUMP BOTTLE