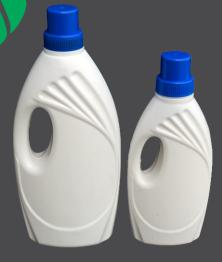

# **HYGIENE CLEANING PRODUCT**

LIQUID DETERGANT BOTTLE Available Size 500ml / 1000ml

FABRIC CLEANER BOTTLE
Available Size 750ml

LIQUID DETERGENT BOTTLE

Available Size 1000ml

TRIGGER PUMP BOTTLE Available Size 500ml

## **HYGIENE CLEANING PRODUCT**

ROUND BOSTON LOTION PUMP BOTTLE
Available Size 300ml

L SHAPE BOTTLE WITH LOTION PUMP Available Size 500ml

ST ROUND PP TRIGGER SPRAY BOTTLE Available Size 200ml

PP ST. ROUND MIST SPRAY PUMP BOTTLE Available Size 200ml