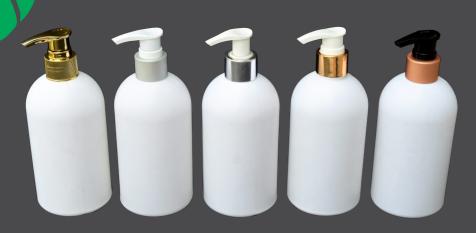

## **CAP- CLOSURE & PUMP**

**DISPENSER - LOTION PUMP** Available Size 24mm / 28mm

MIST SPRAY PUMP Available Size 20mm / 24mm / 28mm

LOTION PUMP WITH SILVER - GOLDEN SLEEVE

**SERUM PUMP** Available Size 20mm / 24mm