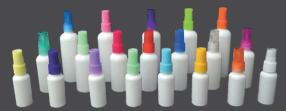

ROUND SHAPE BOTTLE Available Size 30ml /50ml / 100ml / 200ml

ROUND SHAPE LOTION PUMP BOTTLE Available Size 30ml /50ml / 100ml / 200ml

ROUND SHAPE SPRAY PUMP BOTTLE Available Size 30ml /50ml / 100ml / 200ml