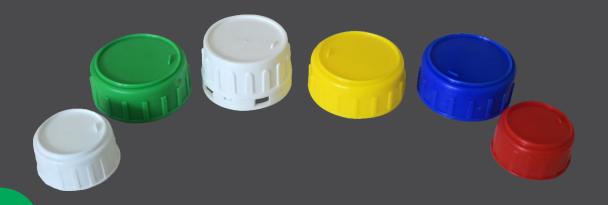

## **CAP- CLOSURE & PUMP**

**DISPENSER - LOTION PUMP** Available Size 24mm / 28mm

MIST SPRAY PUMP Available Size 20mm / 24mm / 28mm

LOTION PUMP WITH SILVER - GOLDEN SLEEVE

**SERUM PUMP** Available Size 20mm / 24mm

### **CAP- CLOSURE & PUMP**

PHARMA SPRAY Available Size 20mm

PHARMA CAP Available Size 20mm / 24mm / 25mm / 28mm / 38mm

**DISCTOP CAP**Available Size 20mm / 24mm / 28mm

HAIR OIL APPLICATORS Available Size 20mm / 24mm

TRIGGER SPRAY PUMP Available Size 24mm / 28mm

METALISED FLIPTAP CAP Available Size 20mm / 24mm

**METALISED COSMETIC CAP** 