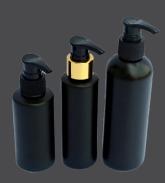

ST. ROUND SHAPE **CREAM PUMP BOTTLE** Available Size 100ml / 200ml / 400ml

ST. ROUND SHAPE BOTTLE Available Size 100ml / 200ml / 400ml

**ROUND SHAPE BOTTLE** WITH LOTION PUMP Available Size 100ml / 200ml / 400ml