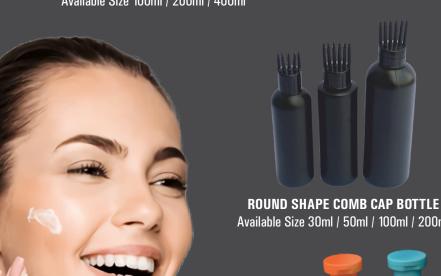

### **CAP- CLOSURE & PUMP**

PHARMA SPRAY Available Size 20mm

PHARMA CAP Available Size 20mm / 24mm / 25mm / 28mm / 38mm

**DISCTOP CAP**Available Size 20mm / 24mm / 28mm

HAIR OIL APPLICATORS Available Size 20mm / 24mm