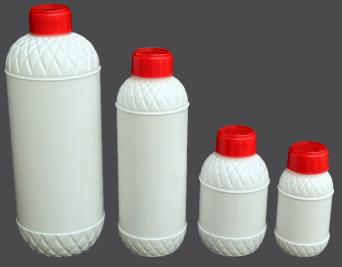

# **AGRO PESTISIDE BOTTLE**

ROUND WIDE MOUTH BOTTLE

Available Size 100ml / 250ml / 500ml / 1000ml

WIDE MOUTH LOCK BOTTLE

Available Size 100ml / 250ml / 500ml / 1000ml

**SQUARE AGRO BOTTLE** Available Size 100ml / 250ml / 500ml / 1000ml

**DIAMOND SHAPE BOTTLE**Available Size 100ml / 250ml / 500ml / 1000ml