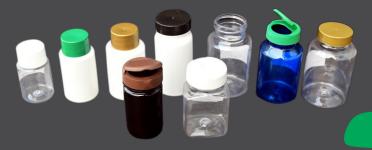

TABLET - CAPSULE CRC CAP CONTAINER
Available Size 30cc / 60cc / 90cc / 150cc

TABLET - CAPSULE PLAIN CAP CONTAINER Available Size 25cc / 30cc / 60cc / 90cc / 150cc

TABLET - CAPSULE CONTAINER

Available Size 25cc | 30cc | 60cc | 150cc | 200cc | 300cc

PET TABLET - CAPSULE CONTAINER

Available Size 50cc / 75cc / 100cc / 120cc / 150cc / 200cc