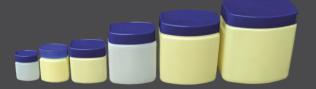

DOUBLE WALL CREAM JAR Available Size 100gm

U SHAPE CREAM JAR Available Size 200gm

SINGLE WALL CREAM JAR Available Size 500gm

PET CREAM JAR Available Size 50gm / 75gm / 100gm / 200gm

PETROLIUM JELLY JAR Available Size 10gm / 25gm / 50gm / 100gm / 200gm / 368gm

**SAN JAR**Available Size 5gm / 8gm / 10gm / 25gm / 50gm / 100gm / 200gm

**CREAM JAR** Available Size 50gm / 100gm / 200gm

FOAMING FACE WASH BOTTLE Available Size 70ml /150ml / 200ml

OVAL SHAPE LOTION PUMP BOTTLE