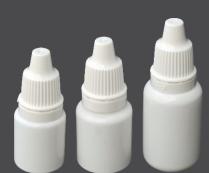

Available Size 50ml / 100ml

**POVIDINE - IODINE BOTTLE** Available Size 120ml / 250ml / 500ml

**DROPPER BOTTLE**Available Size 5ml / 10ml / 15ml

NASAL DROPPER BOTTLE Available Size 15ml

CONICAL DRY SYRUP BOTTLE Available Size 100ml / 125ml