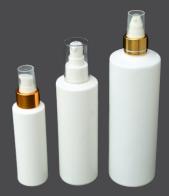

ST. ROUND SHAPE **CREAM PUMP BOTTLE** Available Size 100ml / 200ml / 400ml

ST. ROUND SHAPE BOTTLE Available Size 100ml / 200ml / 400ml

**ROUND SHAPE BOTTLE** WITH LOTION PUMP Available Size 100ml / 200ml / 400ml