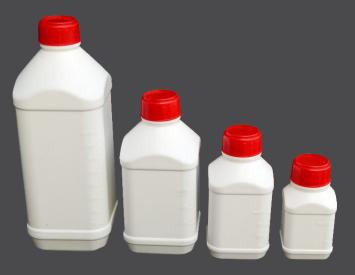

# **AGRO PESTISIDE BOTTLE**

ROUND WIDE MOUTH BOTTLE

Available Size 100ml / 250ml / 500ml / 1000ml

WIDE MOUTH LOCK BOTTLE

Available Size 100ml / 250ml / 500ml / 1000ml

**SQUARE AGRO BOTTLE** Available Size 100ml / 250ml / 500ml / 1000ml

**DIAMOND SHAPE BOTTLE**Available Size 100ml / 250ml / 500ml / 1000ml