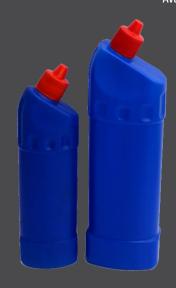

ST. ROUND SHAPE MINI TRIGGER PUMP BOTTLE
Available Size 100ml / 200ml / 400ml / 500ml

**TOILET CLEANER BOTTLE** Available Size 500ml / 1000ml

**TOILET CLEANER BOTTLE** Available Size 500ml / 1000ml

**TOILET CLEANER BOTTLE** Available Size 500ml / 1000ml