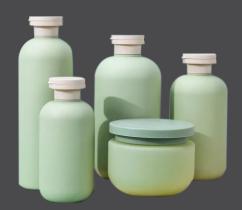

DOUBLE WALL CREAM JAR Available Size 100gm

U SHAPE CREAM JAR Available Size 200gm

SINGLE WALL CREAM JAR Available Size 500gm

PET CREAM JAR Available Size 50gm / 75gm / 100gm / 200gm

PETROLIUM JELLY JAR Available Size 10gm / 25gm / 50gm / 100gm / 200gm / 368gm

**SAN JAR**Available Size 5gm / 8gm / 10gm / 25gm / 50gm / 100gm / 200gm

**CREAM JAR** Available Size 50gm / 100gm / 200gm

FOAMING FACE WASH BOTTLE Available Size 70ml /150ml / 200ml

OVAL SHAPE LOTION PUMP BOTTLE