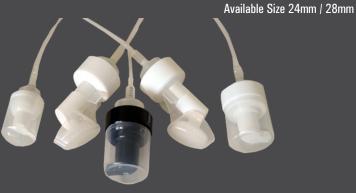

## **CAP- CLOSURE & PUMP**

**DISPENSER - LOTION PUMP** Available Size 24mm / 28mm

MIST SPRAY PUMP Available Size 20mm / 24mm / 28mm

LOTION PUMP WITH SILVER - GOLDEN SLEEVE

**SERUM PUMP** Available Size 20mm / 24mm