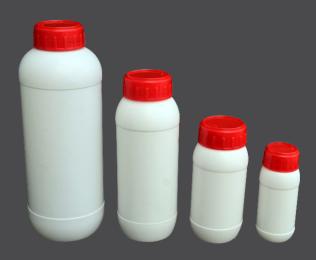

# **AGRO PESTISIDE BOTTLE**

ROUND WIDE MOUTH BOTTLE

Available Size 100ml / 250ml / 500ml / 1000ml

WIDE MOUTH LOCK BOTTLE

Available Size 100ml / 250ml / 500ml / 1000ml

**SQUARE AGRO BOTTLE** Available Size 100ml / 250ml / 500ml / 1000ml

**DIAMOND SHAPE BOTTLE**Available Size 100ml / 250ml / 500ml / 1000ml