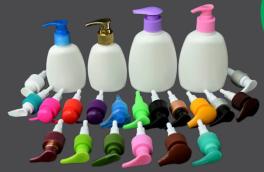

## **CAP- CLOSURE & PUMP**

**DISPENSER - LOTION PUMP** Available Size 24mm / 28mm

MIST SPRAY PUMP Available Size 20mm / 24mm / 28mm

LOTION PUMP WITH SILVER - GOLDEN SLEEVE

**SERUM PUMP** Available Size 20mm / 24mm