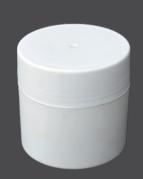

DOUBLE WALL CREAM JAR Available Size 100gm

U SHAPE CREAM JAR Available Size 200gm

SINGLE WALL CREAM JAR Available Size 500gm

PET CREAM JAR Available Size 50gm / 75gm / 100gm / 200gm

PETROLIUM JELLY JAR Available Size 10gm / 25gm / 50gm / 100gm / 200gm / 368gm

**SAN JAR**Available Size 5gm / 8gm / 10gm / 25gm / 50gm / 100gm / 200gm

**CREAM JAR** Available Size 50gm / 100gm / 200gm

FOAMING FACE WASH BOTTLE Available Size 70ml /150ml / 200ml

OVAL SHAPE LOTION PUMP BOTTLE