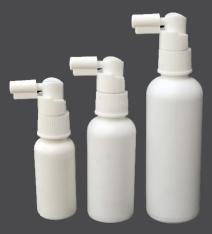

### **PHARMACEUTICALS**

MICRO NOZZALE SPRAY BOTTLE Available Size 20ml / 30ml /50ml / 100ml

**PHARMA SPRAY BOTTLE** 

NASAL SPRAY BOTTLE Available Size 15ml / 20ml / 30ml / 50ml

CHURNA - POWDER JAR Available Size 100gm / 150gm