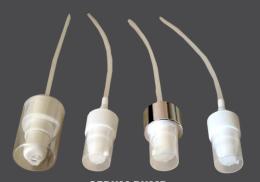

### **CAP- CLOSURE & PUMP**

PHARMA SPRAY Available Size 20mm

PHARMA CAP Available Size 20mm / 24mm / 25mm / 28mm / 38mm

**DISCTOP CAP**Available Size 20mm / 24mm / 28mm

HAIR OIL APPLICATORS Available Size 20mm / 24mm