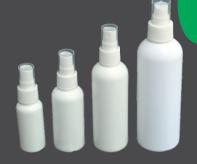

ROUND SHAPE BOTTLE Available Size 30ml /50ml / 100ml / 200ml

ROUND SHAPE LOTION PUMP BOTTLE Available Size 30ml /50ml / 100ml / 200ml

ROUND SHAPE SPRAY PUMP BOTTLE Available Size 30ml /50ml / 100ml / 200ml