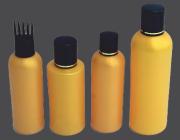

ROUND SHAPE TREATMENT PUMP BOTTLE Available Size 20ml / 30ml / 50ml / 100ml / 200ml

ROUND SHAPE HAIR OIL BOTTLE Available Size 30ml / 50ml / 100ml / 200ml

ROUND SHAPE BOTTLE WITH
MATALIZED FTC CAP
Available Size 30ml / 50ml / 100ml / 200ml

### **CAP- CLOSURE & PUMP**

PHARMA SPRAY Available Size 20mm

PHARMA CAP Available Size 20mm / 24mm / 25mm / 28mm / 38mm

**DISCTOP CAP**Available Size 20mm / 24mm / 28mm

HAIR OIL APPLICATORS Available Size 20mm / 24mm