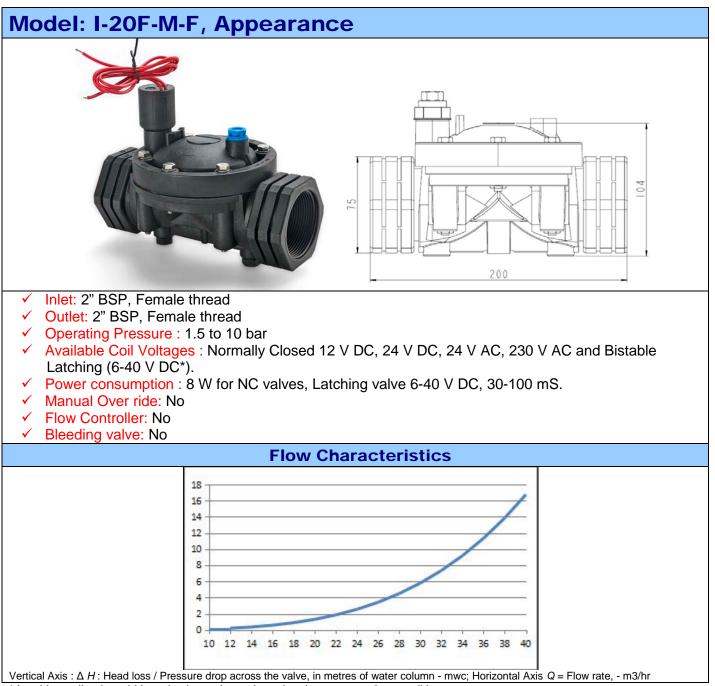

#### 25 mm, 40 mm, 50 mm, 75 mm, 100 mm (1", 1.5", 2", 3" & 4" inch) Water solenoid valves **Features** Pilot operated diaphragm type valves. Available in Normally closed and bistable (Latching) type. Wide Choice of operating voltage. Valve with manual over ride and flow controller (for 25 mm valve only). High flow, lower pressure drops. Durable synthetic rubber diaphragm. Sturdy, weather and corrosion resistant reinforced Nylon 66 body. ✓ Weather resistant, encapsulated coil. **Applications** Industrial water treatment plants. Farm & Garden Irrigation systems. Landscape watering and management systems. WC flushing systems. Water Supply system. Municipal water supply.