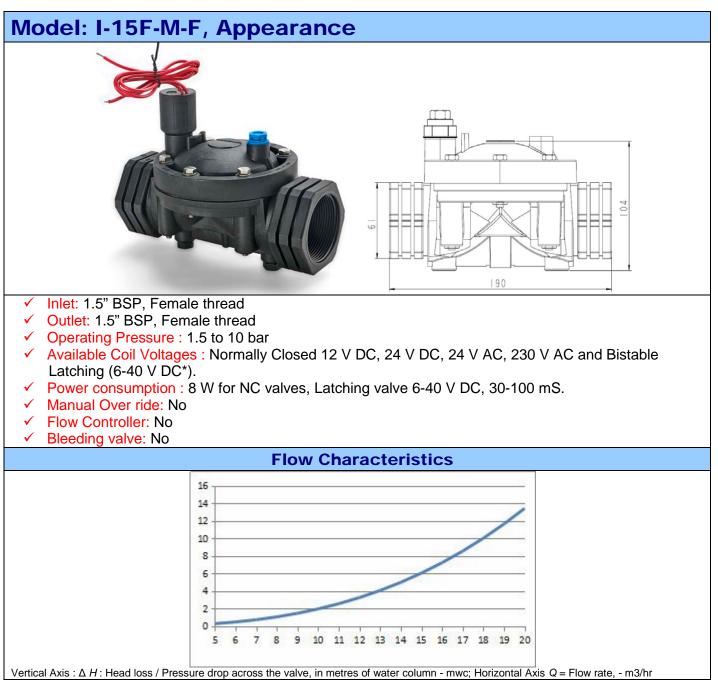

#### 25 mm, 40 mm, 50 mm, 75 mm, 100 mm (1", 1.5", 2", 3" & 4" inch) Water solenoid valves **Features** Pilot operated diaphragm type valves. Available in Normally closed and bistable (Latching) type. Wide Choice of operating voltage. Valve with manual over ride and flow controller (for 25 mm valve only). High flow, lower pressure drops. Durable synthetic rubber diaphragm. Sturdy, weather and corrosion resistant reinforced Nylon 66 body. ✓ Weather resistant, encapsulated coil. **Applications** Industrial water treatment plants. Farm & Garden Irrigation systems. Landscape watering and management systems. WC flushing systems. Water Supply system. Municipal water supply.