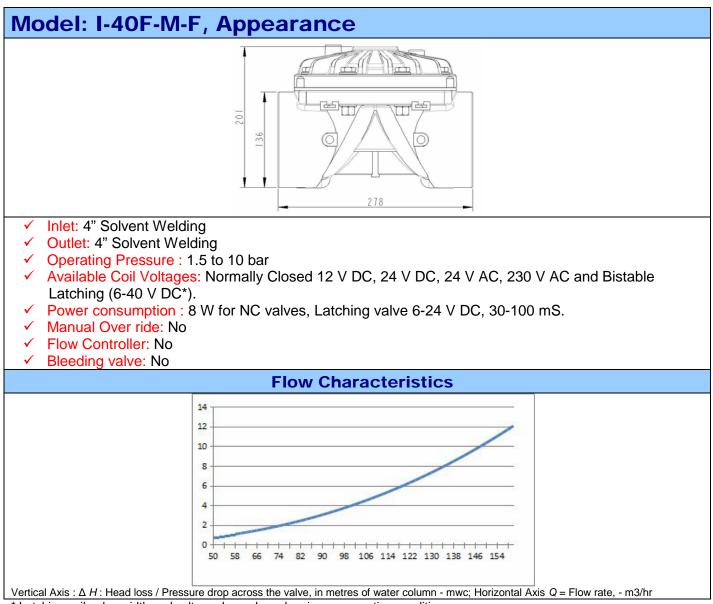

#### 25 mm, 40 mm, 50 mm, 75 mm, 100 mm (1", 1.5", 2", 3" & 4" inch) Water solenoid valves **Features** Pilot operated diaphragm type valves. Available in Normally closed and bistable (Latching) type. Wide Choice of operating voltage. Valve with manual over ride and flow controller (for 25 mm valve only). High flow, lower pressure drops. Durable synthetic rubber diaphragm. Sturdy, weather and corrosion resistant reinforced Nylon 66 body. ✓ Weather resistant, encapsulated coil. **Applications** Industrial water treatment plants. Farm & Garden Irrigation systems. Landscape watering and management systems. WC flushing systems. Water Supply system. Municipal water supply.