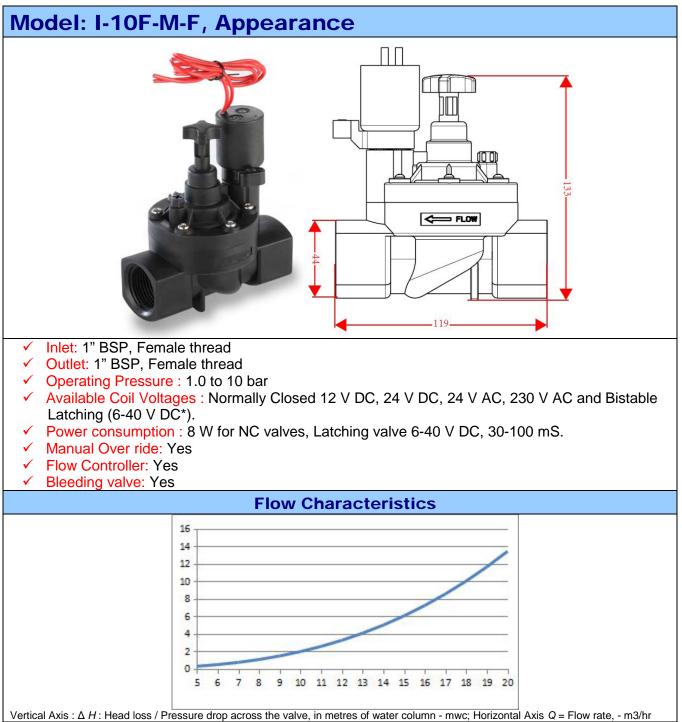

#### 25 mm, 40 mm, 50 mm, 75 mm, 100 mm (1", 1.5", 2", 3" & 4" inch) Water solenoid valves **Features** Pilot operated diaphragm type valves. Available in Normally closed and bistable (Latching) type. Wide Choice of operating voltage. Valve with manual over ride and flow controller (for 25 mm valve only). High flow, lower pressure drops. Durable synthetic rubber diaphragm. Sturdy, weather and corrosion resistant reinforced Nylon 66 body. ✓ Weather resistant, encapsulated coil. **Applications** Industrial water treatment plants. Farm & Garden Irrigation systems. Landscape watering and management systems. WC flushing systems. Water Supply system. Municipal water supply.