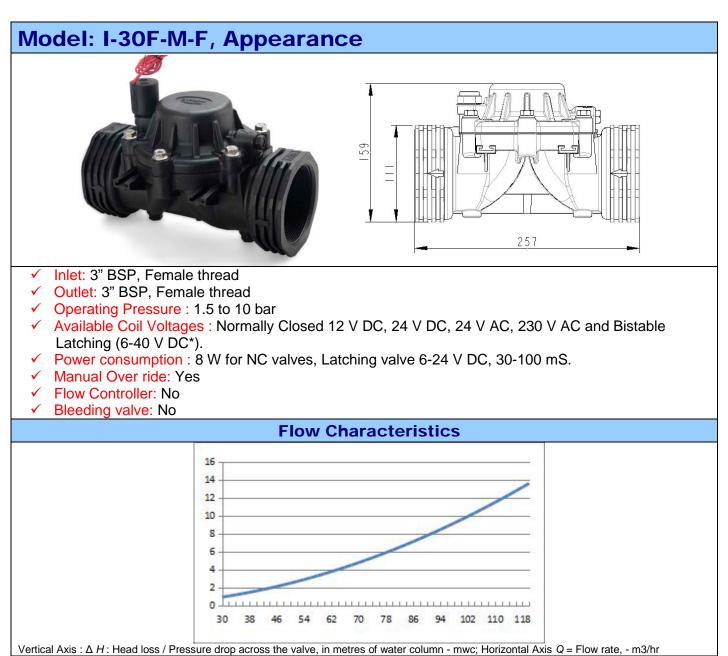

#### 25 mm, 40 mm, 50 mm, 75 mm, 100 mm (1", 1.5", 2", 3" & 4" inch) Water solenoid valves **Features** Pilot operated diaphragm type valves. Available in Normally closed and bistable (Latching) type. Wide Choice of operating voltage. Valve with manual over ride and flow controller (for 25 mm valve only). High flow, lower pressure drops. Durable synthetic rubber diaphragm. Sturdy, weather and corrosion resistant reinforced Nylon 66 body. ✓ Weather resistant, encapsulated coil. **Applications** Industrial water treatment plants. Farm & Garden Irrigation systems. Landscape watering and management systems. WC flushing systems. Water Supply system. Municipal water supply.