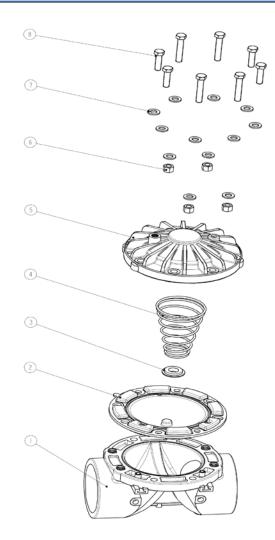

#### Model: I-40F-M-F, EXPLODED VIEW AND PART LIST

| No. | Parts         | Material                         |
|-----|---------------|----------------------------------|
|     | Valve Body    | UPVC                             |
| 2   | Diaphragm     | Fabric-reinforced<br>EPDM Rubber |
|     | Spring Seat   | POM                              |
| 4   | Spring        | 304 SS                           |
| 5   | Valve Bonnet  | PA66                             |
|     | Nuts x 8      | #45 Steel                        |
| 7   | Washers x 8   | #45 Steel                        |
| 8   | M12 Bolts x 8 | #45 Steel                        |
|     |               |                                  |