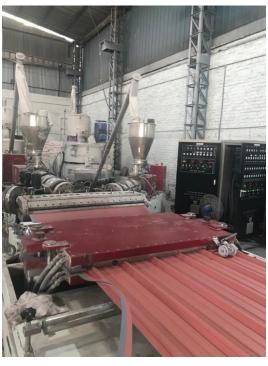

# ROOFTOUCH INTRODUCES INTERNATIONAL ADVANCE CO EXTRUSION TECHNOLOGY AND APPLIES FIRST CLASS EQUIPMENT TO PRODUCE MULTIPLE LAYERS UPVC ROOFING SHEETS TO SATISFY MARKET REQUIREMENT.

## UPVC ROOF SHEETS BELONGS TO MULTIPLE LAYERS SHEETS.

IT IS MADE OF PVC (POLYVINYL CHLORIDE) AND A SMALL AMOUNT OF OTHER VERY GOOD EXTERIOR RAW MATERIAL LIKE ASA THROUGH ADVANCE EQUIPMENT WITH CO EXTRUSION TECHNOLOGY PROCESSING.