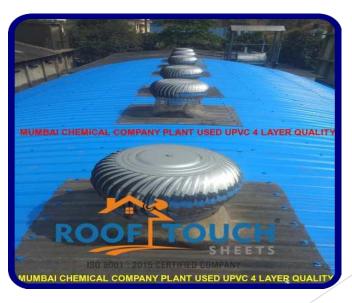

► LOUVERS FOR VERTICLE WALL

- ► FIXER CAP SET WITH RUBBER O RING
- It is available with all colors as per UPVC sheet

► SELF DRILLING SCREW WITH XYLON COATED

► ALUMINIUM TURBO VENTILATOR WITH PC BASE