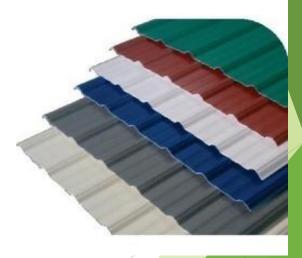

#### **Product Profile**

Roof touch UPVC Roof sheet is available in 5 different colors like TERACOTTA, BLUE, WHITE, GREY AND GREEN.

- ▶ We are giving all accessories along with ROOF TOUCH UPVC Roof sheet like
- 1. UPVC V RIDGE
- 2. UPVC EVE FLASHING
- 3. UPVC VERTICLE L CORNERS
- 4. UPVC PLAIN V RIDGE
- 5. FIXER CAP SET WITH RUBBER O RING
- 6. SELF DRILLING SCREW WITH XYLON COATED
- 7. ALUMINIUM TURBO VENTILATOR WITH PC BASE
- 8. LOUVERS FOR VERTICLE WALL, ETC