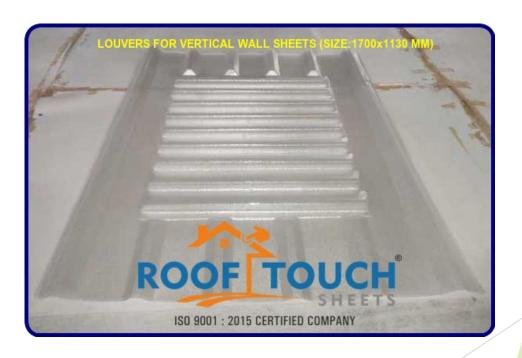

► LOUVERS FOR VERTICLE WALL

- ► FIXER CAP SET WITH RUBBER O RING
- It is available with all colors as per UPVC sheet

► SELF DRILLING SCREW WITH XYLON COATED

► ALUMINIUM TURBO VENTILATOR WITH PC BASE