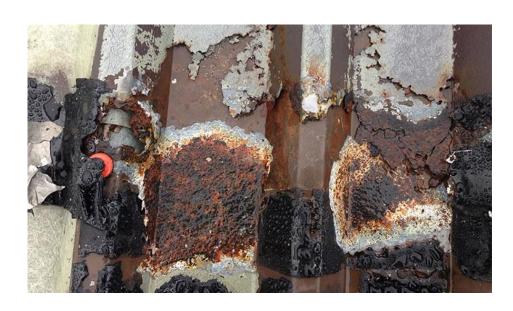

▶ UPVC roofing sheets does not catch fire. It is categorized in Fire test V0. So it is a fire proof material.

- ▶ UPVC roof sheets has **light weight**. So, it is easy to handle during installation.
- ▶ UPVC material can be **recycled**. So it is friendly to the environment.
- It is flexible material, so can do Arch type roof without crimping.
- ► It is completely **rust proof** material, so can say 100% water proof material.

#### **Applications**

- ▶ UPVC roofing sheets are mainly used in roofing and wall claddings for industrial and commercial buildings like factory, ware house, parking zone, etc.
- Due to the features of anti corrosion, they are best recommended to the areas with high humidity and chemical vapor such as chemical factories, food factories, pharmaceutical companies.
- ► We can use it in sea coastal areas where there are heavy chances of corrosion in metal sheets.
- ▶ UPVC roof sheets, as better alternative of metal sheet are being widely used.