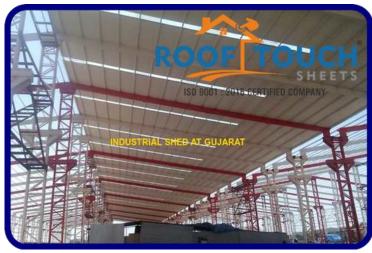

#### **Applications**

- ▶ UPVC roofing sheets are mainly used in roofing and wall claddings for industrial and commercial buildings like factory, ware house, parking zone, etc.
- Due to the features of anti corrosion, they are best recommended to the areas with high humidity and chemical vapor such as chemical factories, food factories, pharmaceutical companies.
- ► We can use it in sea coastal areas where there are heavy chances of corrosion in metal sheets.
- ▶ UPVC roof sheets, as better alternative of metal sheet are being widely used.