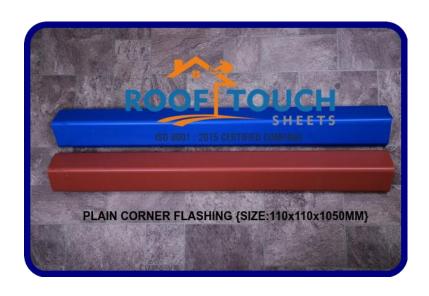

#### **▶ UPVC VERTICLE L CORNERS**

It is available in 110x110x1050 mm as shown in figure. Also we can see, how to fix the corner.

**▶ UPVC PLAIN V RIDGE** 

UPVC Plain V Ridge is available in 300x300x1200 mm