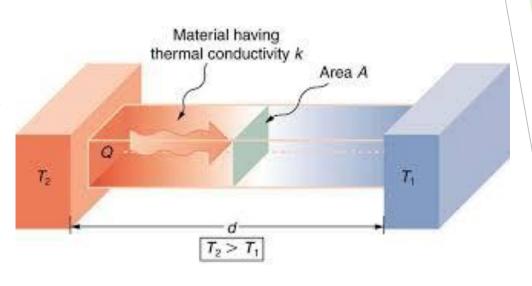

- ► The co efficient of heat conductivity of UPVC roof tile is around 0.325 W/m k which is
- 1. 1/3 of clay tile
- 2. 1/5 of 10 mm thick cement tile
- 3. 1/2000 of 0.5 mm color coated steel tile

UPVC sheets