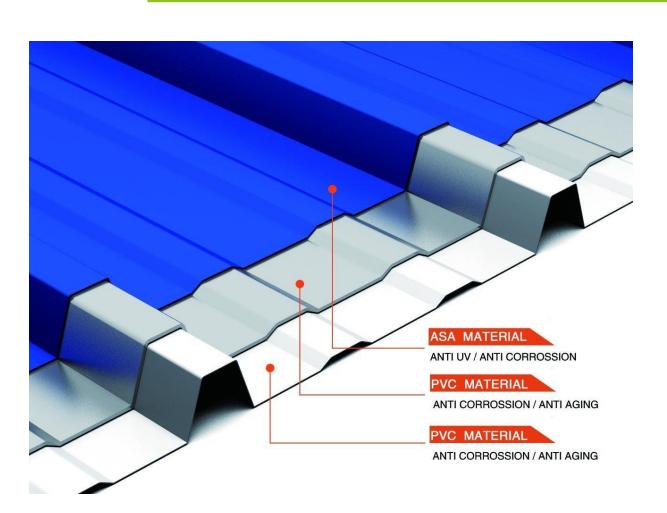

## UPVC ROOF SHEETS BELONGS TO MULTIPLE LAYERS SHEETS.

IT IS MADE OF PVC (POLYVINYL CHLORIDE) AND A SMALL AMOUNT OF OTHER VERY GOOD EXTERIOR RAW MATERIAL LIKE ASA THROUGH ADVANCE EQUIPMENT WITH CO EXTRUSION TECHNOLOGY PROCESSING.

SPECIAL PRODUCTION TECHNOLOGY
ALLOWS TO ENSURE ON ADDITIONAL
MARGIN OF SAFETY RESISTANCE TO
TEMPERATURE CHANGES AND
PROTECT FROM ULTRAVIOLET
RADIATION.

- Resin material on surface is ASA make it Anti aging and Color stable.
- ▶ It resist chemical corrosion of most acid, alkalis, and salt hence it is **chemical resistant** material.

#### WHY ROOF TOUCH SHEETS?

- ► IN 3 LAYER UPVC roofing sheets,
- 1. Top layer is of anti UV layer which has very goof optical properties.
- 2. Middle layer contains multi foam giving to the material light weight and improve sound and thermal insulation properties.
- 3. Bottom layer is just for good material toughness special to ensure the strength at the same time, increase the rigidity and light illumination.