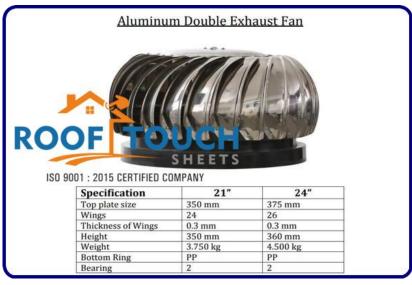

► LOUVERS FOR VERTICLE WALL

- ► FIXER CAP SET WITH RUBBER O RING
- It is available with all colors as per UPVC sheet

► SELF DRILLING SCREW WITH XYLON COATED

► ALUMINIUM TURBO VENTILATOR WITH PC BASE