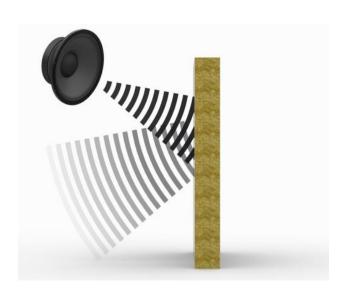

 absorbs noise three
 times than metal
 sheets hence it is

 sound insulation

 UPVC sheets does not conduct electricity hence it is electrical insulation

► UPVC sheets has bi-direction tension performance on the geometric shape. So it has very good impact strength as it is required as a roofing sheet.