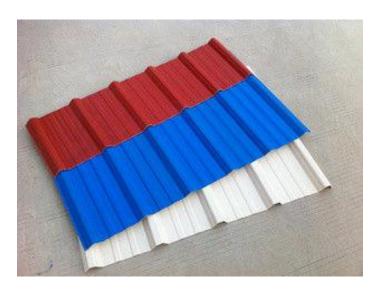

#### **Product Profile**

Roof touch UPVC Roof sheet is available in 5 different colors like TERACOTTA, BLUE, WHITE, GREY AND GREEN.

- ▶ We are giving all accessories along with ROOF TOUCH UPVC Roof sheet like
- 1. UPVC V RIDGE
- 2. UPVC EVE FLASHING
- 3. UPVC VERTICLE L CORNERS
- 4. UPVC PLAIN V RIDGE
- 5. FIXER CAP SET WITH RUBBER O RING
- 6. SELF DRILLING SCREW WITH XYLON COATED
- 7. ALUMINIUM TURBO VENTILATOR WITH PC BASE
- 8. LOUVERS FOR VERTICLE WALL, ETC