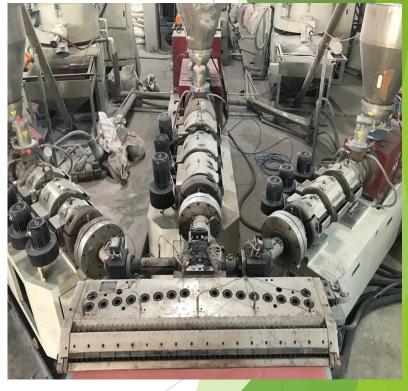

# ROOFTOUCH INTRODUCES INTERNATIONAL ADVANCE CO EXTRUSION TECHNOLOGY AND APPLIES FIRST CLASS EQUIPMENT TO PRODUCE MULTIPLE LAYERS UPVC ROOFING SHEETS TO SATISFY MARKET REQUIREMENT.

## UPVC ROOF SHEETS BELONGS TO MULTIPLE LAYERS SHEETS.

IT IS MADE OF PVC (POLYVINYL CHLORIDE) AND A SMALL AMOUNT OF OTHER VERY GOOD EXTERIOR RAW MATERIAL LIKE ASA THROUGH ADVANCE EQUIPMENT WITH CO EXTRUSION TECHNOLOGY PROCESSING.