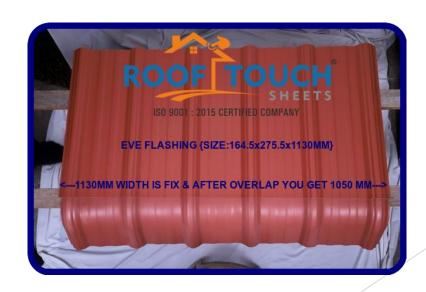

#### **▶ UPVC V RIDGE**

 We have standard size of 275x275x1130 mm of V ridge

 We have standard size of 164.5x275.5x1130 mm of Eve flashing

#### **Product Profile**

- ▶ Roof touch sheet profile has width of 1.13 meter, after overlapping, the usable width will be 1.05 meter.
- ► Length in standard size is available in 8 ft., 10 ft., 12 ft., and 20 ft.
- ► Length can be customize as per customer requirement in project work.
- ► Thickness is available in 2 mm, 2.5 mm and 3 mm and can make customize thickness up to 3.5 mm as per customer requirement