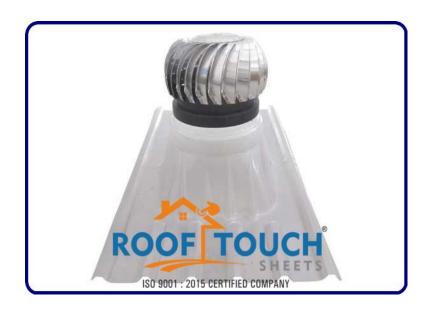

► LOUVERS FOR VERTICLE WALL

- ► FIXER CAP SET WITH RUBBER O RING
- It is available with all colors as per UPVC sheet

► SELF DRILLING SCREW WITH XYLON COATED

► ALUMINIUM TURBO VENTILATOR WITH PC BASE