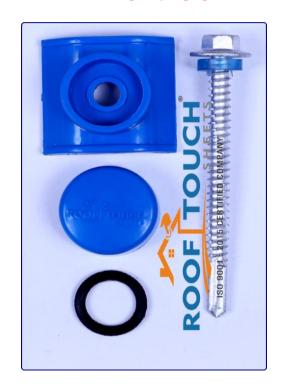

► LOUVERS FOR VERTICLE WALL

- ► FIXER CAP SET WITH RUBBER O RING
- It is available with all colors as per UPVC sheet

► SELF DRILLING SCREW WITH XYLON COATED

► ALUMINIUM TURBO VENTILATOR WITH PC BASE