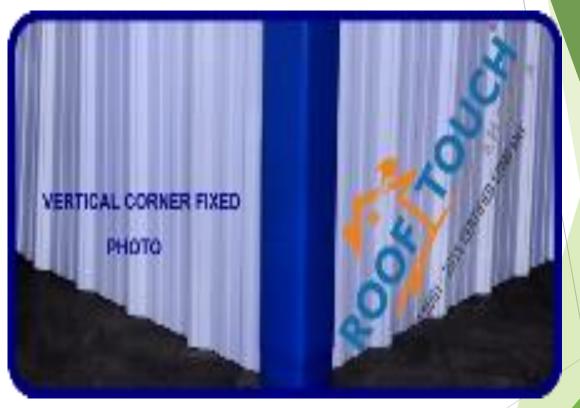

#### **▶ UPVC VERTICLE L CORNERS**

It is available in 110x110x1050 mm as shown in figure. Also we can see, how to fix the corner.

**▶ UPVC PLAIN V RIDGE** 

UPVC Plain V Ridge is available in 300x300x1200 mm