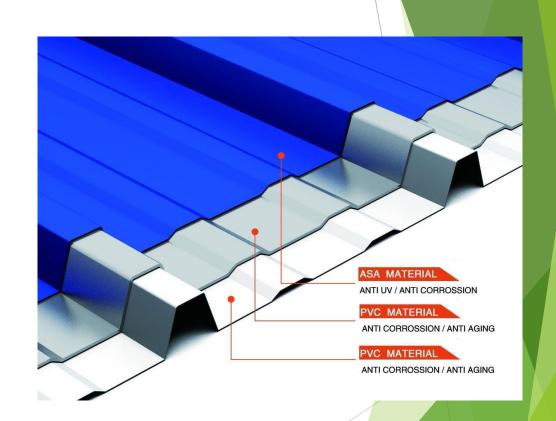

## UPVC ROOF SHEETS BELONGS TO MULTIPLE LAYERS SHEETS.

IT IS MADE OF PVC (POLYVINYL CHLORIDE) AND A SMALL AMOUNT OF OTHER VERY GOOD EXTERIOR RAW MATERIAL LIKE ASA THROUGH ADVANCE EQUIPMENT WITH CO EXTRUSION TECHNOLOGY PROCESSING.

SPECIAL PRODUCTION TECHNOLOGY
ALLOWS TO ENSURE ON ADDITIONAL
MARGIN OF SAFETY RESISTANCE TO
TEMPERATURE CHANGES AND
PROTECT FROM ULTRAVIOLET
RADIATION.

- Resin material on surface is ASA make it Anti aging and Color stable.
- ▶ It resist chemical corrosion of most acid, alkalis, and salt hence it is **chemical resistant** material.

#### WHY ROOF TOUCH SHEETS?

- ► IN 3 LAYER UPVC roofing sheets,
- 1. Top layer is of anti UV layer which has very goof optical properties.
- 2. Middle layer contains multi foam giving to the material light weight and improve sound and thermal insulation properties.
- 3. Bottom layer is just for good material toughness special to ensure the strength at the same time, increase the rigidity and light illumination.