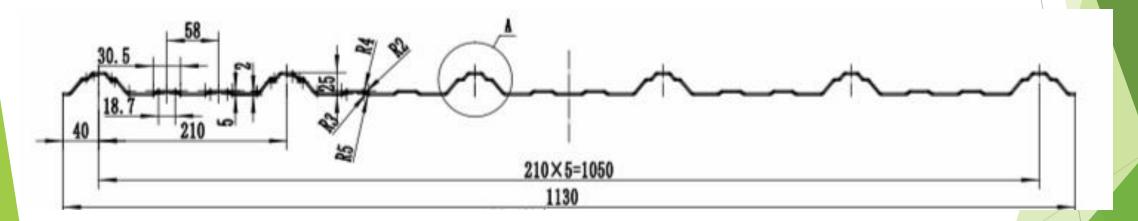

#### **Product Profile**

- ▶ Roof touch sheet profile has width of 1.13 meter, after overlapping, the usable width will be 1.05 meter.
- ► Length in standard size is available in 8 ft., 10 ft., 12 ft., and 20 ft.
- ► Length can be customize as per customer requirement in project work.
- ► Thickness is available in 2 mm, 2.5 mm and 3 mm and can make customize thickness up to 3.5 mm as per customer requirement

#### **Product Profile**

▶ The roof touch product profile in dimension is as under.