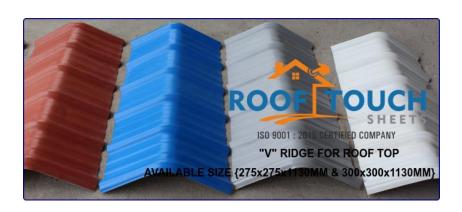

#### **▶ UPVC V RIDGE**

 We have standard size of 275x275x1130 mm of V ridge

 We have standard size of 164.5x275.5x1130 mm of Eve flashing