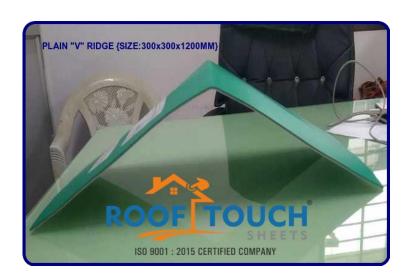

#### **▶ UPVC VERTICLE L CORNERS**

It is available in 110x110x1050 mm as shown in figure. Also we can see, how to fix the corner.

**▶ UPVC PLAIN V RIDGE** 

UPVC Plain V Ridge is available in 300x300x1200 mm