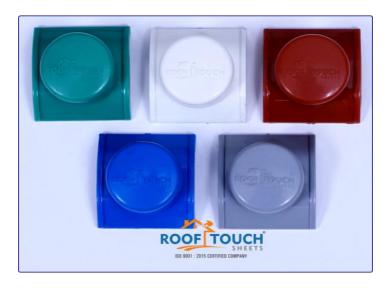

► LOUVERS FOR VERTICLE WALL

- ► FIXER CAP SET WITH RUBBER O RING
- It is available with all colors as per UPVC sheet

► SELF DRILLING SCREW WITH XYLON COATED

► ALUMINIUM TURBO VENTILATOR WITH PC BASE

#### **Product Profile**

Roof touch UPVC Roof sheet is available in 5 different colors like TERACOTTA, BLUE, WHITE, GREY AND GREEN.

- ▶ We are giving all accessories along with ROOF TOUCH UPVC Roof sheet like
- 1. UPVC V RIDGE
- 2. UPVC EVE FLASHING
- 3. UPVC VERTICLE L CORNERS
- 4. UPVC PLAIN V RIDGE
- 5. FIXER CAP SET WITH RUBBER O RING
- 6. SELF DRILLING SCREW WITH XYLON COATED
- 7. ALUMINIUM TURBO VENTILATOR WITH PC BASE
- 8. LOUVERS FOR VERTICLE WALL, ETC