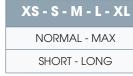

#### CIRCUMFERENCE MEASUREMENTS (cm)

|   | XS     |       | S      |       | М      |       | L      |       | XL     |       |
|---|--------|-------|--------|-------|--------|-------|--------|-------|--------|-------|
|   | normal | max   |
| g | 42-46  | 47-54 | 47-51  | 52-60 | 52-57  | 58-67 | 58-63  | 64-74 | 64-70  | 71-83 |
| d | 28-30  | 31-36 | 31-34  | 35-40 | 35-38  | 39-44 | 39-42  | 43-50 | 43-47  | 48-55 |
| b | 18-19  |       | 20-22  |       | 23-25  |       | 26-28  |       | 29-31  |       |

#### LENGTH MEASUREMENTS (cm)

RAL 387 certified medical stockings

|     | SHORT | LONG  |
|-----|-------|-------|
| A-D | 34-38 | 39-44 |
| A-G | 62-71 | 72-82 |

COMPOSITION: 60% Polyamide - 40% Elastane