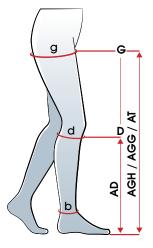

#### **MEASURING POINTS**

#### CIRCUMFERENCE MEASUREMENTS (cm)

|   | XS     |       | S      |       | М      |       | L      |       | XL     |       |
|---|--------|-------|--------|-------|--------|-------|--------|-------|--------|-------|
|   | normal | max   |
| g | 42-46  | 47-54 | 47-51  | 52-60 | 52-57  | 58-67 | 58-63  | 64-74 | 64-70  | 71-83 |
| d | 28-30  | 31-36 | 31-34  | 35-40 | 35-38  | 39-44 | 39-42  | 43-50 | 43-47  | 48-55 |
| b | 18-19  |       | 20-22  |       | 23-25  |       | 26-28  |       | 29-31  |       |

#### LENGTH MEASUREMENTS (cm)

RAL 387 certified medical stockings

|     | SHORT | LONG  |
|-----|-------|-------|
| A-D | 34-38 | 39-44 |
| A-G | 62-71 | 72-82 |

COMPOSITION: 60% Polyamide - 40% Elastane