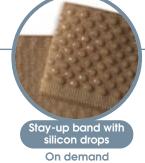

\* AGH with stay-up silicon band \*\* AGG: adjustable waist belt, left or right style.