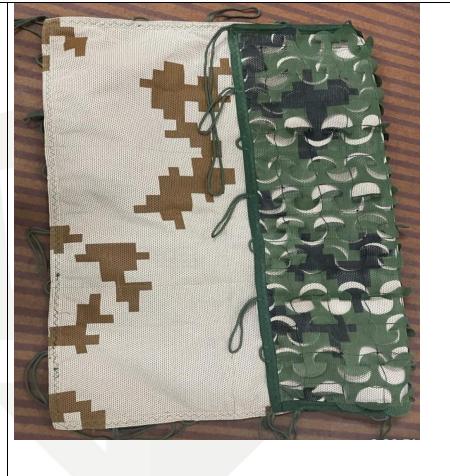

# ITEM CODE: HT/DUAL-T & DESERT

Synthetic Camouflage Net: For Dual Terrain Application

- 1. Forest (One Side) Terrain
- 2. Desert (Another Side)

## Characteristics:

- 3. Colour: Olive Green, Light Olive Green, Dark Brown, Sand
- 4. Fire Resistant Net
- 5. Water Resistance as per ASTMD 570
- 6. High Colour and Washing Fastness
- 7. Resistance to Fungus.
- 8. High & Low Heat Resistance
- 9. Polyester Base Net (100mm x 100mm)
- 10. Breaking Strength of Fabric 900N
- 11. Tear Strength of the Fabric 90N
- 12. Breaking Strength Mesh Cord-500N,
- 13. BS of Edge Cord 1500N