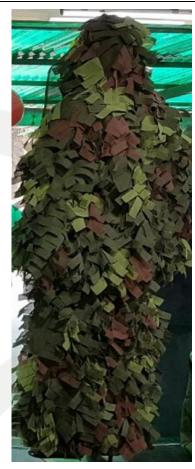

# Ghillie Suits (Visual):

Anti-visual Ghillie suits are very lightweight and robust enough for harsh field conditions. They will merge the soldier visually with the surrounding terrains. These are very lightweight and have excellent ventilation and comfort for the soldier in the field. Additionally, these ghillie suits are bug-proof and restrict insect penetration.

## Terrains:

- 1. Forest/Jungle (Olive Green, Light OG, Dark Brown)
- 2. Desert/Semi-Desert (Sand, Light Brown, Dark Brown)
- Gloss: Matt Finish
- Weight: < 3 Kgs
- High Colourfastness
- Easy Mobility
- Size: Small, Medium, Large