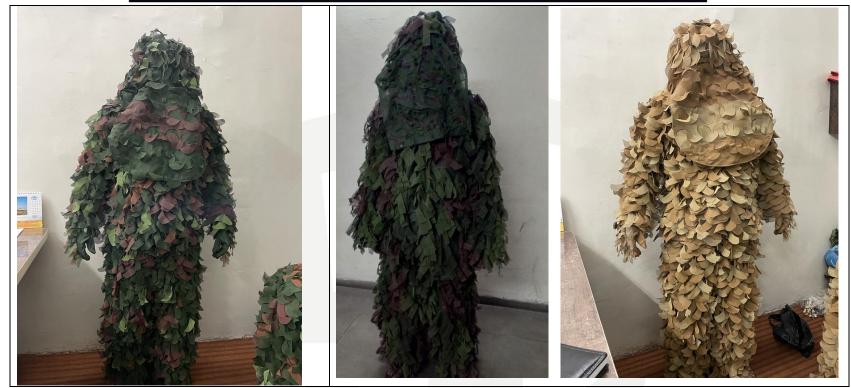

# Ghillie Suits (Visual):

Anti-visual Ghillie suits are very lightweight and robust enough for harsh field conditions. They will merge the soldier visually with the surrounding terrains. These are very lightweight and have excellent ventilation and comfort for the soldier in the field. Additionally, these ghillie suits are bug-proof and restrict insect penetration.

## Terrains:

- 1. Forest/Jungle (Olive Green, Light OG, Dark Brown)
- 2. Desert/Semi-Desert (Sand, Light Brown, Dark Brown)
- Gloss: Matt Finish
- Weight: < 3 Kgs
- High Colourfastness
- Easy Mobility
- Size: Small, Medium, Large

# ITEM CODE: Ghillie/Thermal ITEM: Ghillie Suit (Thermal) Terrains:

- 1. Forest/ Jungle: (Olive Green, Light OG, Dark Brown)
  - 2. Desert/Semi Desert
- (Sand, Light Brown, Dark Brown)
  - 3. Snow
    - (White/Dark Brown)
- Gloss: Matt Finish

## Infrared:

- a. UV (300 400)nm
- b. Visual (400 700)nm
- c. NIR (700 1200)nm
- d. MWIR (3µ 5µ)
- e. LWIR (8µ 12µ)

Detection Range: No Detection after 100m at night.

- Weight: >4 Kgs
- Fire Resistant
- High Colourfastness
- Easy Mobility
- Size: Small, Medium, Large