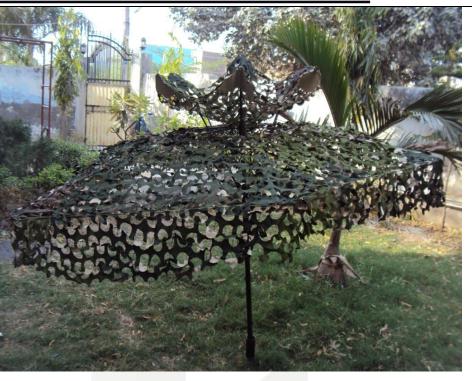

# ITEM CODE: MSCE/Parasol ITEM: Parasols (Camouflage):

Parasols are manufactured to protect moving vehicles from advanced reconnaissance equipment and satellite Imagery. They are also available in various specifications to fit the client's needs. Parasols are available for forests, plains, desert, semi-desert, snow, barren mountains, or customized.

| Material               | : Synthetic                           |  |  |  |
|------------------------|---------------------------------------|--|--|--|
| Structure              | : Metallic                            |  |  |  |
| Protection             | : Visible (400nm-70 <mark>0nm)</mark> |  |  |  |
| & NIR (700NM – 1200NM. |                                       |  |  |  |
| Strength               | : High Strength                       |  |  |  |
| Pattern : Disruptive   |                                       |  |  |  |
| Brand                  | : Sterlite Camotech                   |  |  |  |
| Flame Protection       | : Flame Retardant                     |  |  |  |
| Color/Terrain          | : Forest/Desert                       |  |  |  |
| Application            | : Single Terrain                      |  |  |  |