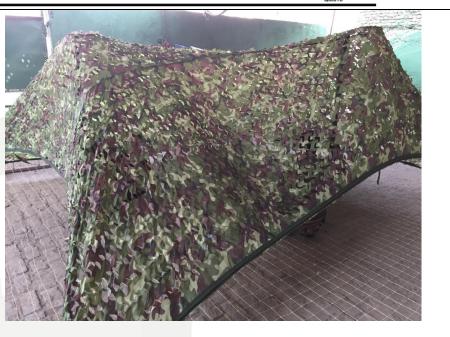

# ITEM CODE: HT/SINGLE

# ITME: Synthetic Camouflage Net Terrains:

- 1. Forest / Jungle
- 2. Desert Terrain

# Characteristics:

- 3. Colour: Olive Green, Light Olive Green, Dark Brown
- 4. Fire Resistance.
- 5. Scrim matches with the Forest Terrains.
- 6. Water repellent as per ASTMD 570
- 7. Base with HDPE Twine Net (75mmx75mm)
- 8. Tensile Strength of the Fabric 900N
- 9. Tear Strength 90N
- 10. Breaking Strength Mesh Cord-300N,
- 11. BS of Edge Cord 1200N