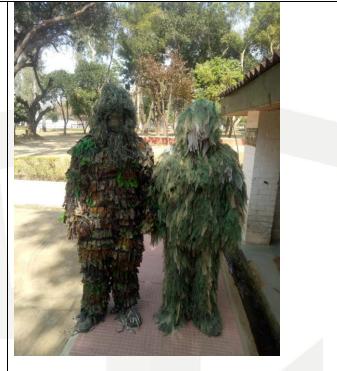

# THERMAL SHIELDING EFFECTIVENESS OF THE **GHILLIE SUITS:**

Modern ghillie suits protect the troops in visual (400nm-700nm), NIR (700nm-1200nm), and Thermal Infrared ( $3\mu m - 5\mu m$ ) and ( $8\mu m - 12\mu m$ ) wavebands of the electromagnetic spectrum by reducing the contrast between the background and the human body. These are water and fireretardant and available for all terrains.

## Chararistristics:

- 1. Both Pictures are taken from a distance of 30 meters
- 2. The covered soldier will be invisible beyond 100m.

# Field Testing Methodology:

- Form Two Team for the Trial.
- Some members of Team 1 will bear the Ghillie Suit.
- Team 2 Will have reconnaissance types of • equipment to identify the soldiers of the enemy team.
- Team 1 Will hide with the help of the background/merge themselves with the background.
- Now, Team 2 will conduct a search operation.
- The search team definitely will not search the team same member.