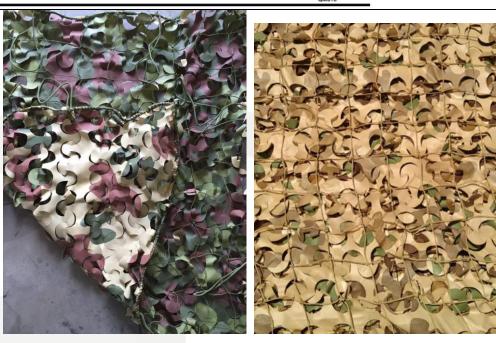

# CAMOUFLAGE NETS WITH THE SUPPORT SYSTEM

# ITEM CODE: SHRMIP/01 ITEM NAME: Camouflage Net Shrimp Type:

# Terrains:

- 1. Forest / Jungle
- 2. Semi-Desert

## Characteristics:

- 1. Colour: Olive Green, Light Olive Green, Dark Brown, Sand
- 2. Scrim matches with the Forest/semidesert Terrains.
- 3. Water repellent.
- 4. Base with HDPE Twine Net (75mm x 75mm)
- 5. Breaking Strength Mesh Cord-300N
- 6. BS of Edge Cord 1200N