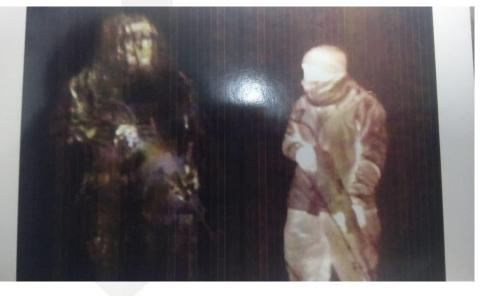

# THERMAL SHIELDING EFFECTIVENESS OF THE **GHILLIE SUITS:**

Modern ghillie suits protect the troops in visual (400nm-700nm), NIR (700nm-1200nm), and Thermal Infrared ( $3\mu m - 5\mu m$ ) and ( $8\mu m - 12\mu m$ ) wavebands of the electromagnetic spectrum by reducing the contrast between the background and the human body. These are water and fireretardant and available for all terrains.

## Chararistristics:

- 1. Both Pictures are taken from a distance of 30 meters
- 2. The covered soldier will be invisible beyond 100m.

# Field Testing Methodology:

- Form Two Team for the Trial.
- Some members of Team 1 will bear the Ghillie Suit.
- Team 2 Will have reconnaissance types of • equipment to identify the soldiers of the enemy team.
- Team 1 Will hide with the help of the background/merge themselves with the background.
- Now, Team 2 will conduct a search operation.
- The search team definitely will not search the team same member.