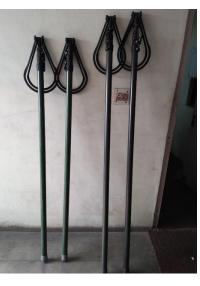

# ITEM CODE: MSCE/Parasol ITEM: Parasols (Camouflage):

Parasols are manufactured to protect moving vehicles from advanced reconnaissance equipment and satellite Imagery. They are also available in various specifications to fit the client's needs. Parasols are available for forests, plains, desert, semi-desert, snow, barren mountains, or customized.

| Material               | : Synthetic                           |  |  |  |
|------------------------|---------------------------------------|--|--|--|
| Structure              | : Metallic                            |  |  |  |
| Protection             | : Visible (400nm-70 <mark>0nm)</mark> |  |  |  |
| & NIR (700NM – 1200NM. |                                       |  |  |  |
| Strength               | : High Strength                       |  |  |  |
| Pattern : Disruptive   |                                       |  |  |  |
| Brand                  | : Sterlite Camotech                   |  |  |  |
| Flame Protection       | : Flame Retardant                     |  |  |  |
| Color/Terrain          | : Forest/Desert                       |  |  |  |
| Application            | : Single Terrain                      |  |  |  |