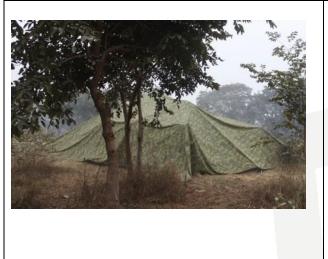

/SAR);

#### Terrains:

- 1. Forest (One Side)
- 2. Semi-Desert (Another Side)

#### Characteristics:

- 3. Visual: as per IS 5 2007
  - e. Olive Green ISC 220
  - f. Light Olive Green ISC 278
  - g. Dark Brown ISC 412
  - h. Undyed Hemp/Beige: 386/388
- 4. Visual: (400 700) nm
- 5. Infrared: (700-1200) nm
- 6. **FAR Infrared** :(3μ-5μ & 8μ-12μ)
- Radar: Provide Protection Against SAR (2 18) GHz
- 8. Field Trial: Field Tried and Tested.
- 9. Fire Resistance: Excellent.
- 10. Operating & Storage Temp: -30°C- +55°C.
- 11. High Abrasion Resistance.
- 12. Water repellent as per ASTMD 570
- 13. Breaking Strength of Fabric 30 kg
- 14. Tear Strength of the Fabric 5 Kg
- 15. BS of Edge Cord 2000N
- 16. Sizes: (25x20), (16x11), (11x11), (11x8), (8x5.5) and (5.5x4).





GSTIN: 06BBVPP3516M1Z0











# (ISO 9001:2015 ORGANISATION) (OEM for All Type of Camouflage Nets Viz. SCN,MSCP,IRCP,Ghillie suits, FRP Superstructure/Telescopic Poles, Mill-Spec Primers, Paints & etc.)



# Ghillie Suits (Visual):

Anti-visual Ghillie suits are very lightweight and robust enough for harsh field conditions. They will merge the soldier visually with the surrounding terrains. These are very lightweight and have excellent ventilation and comfort for the soldier in the field. Additionally, these ghillie suits are bug-proof and restrict insect penetration.

## Terrains:

- 1. Forest/Jungle (Olive Green, Light OG, Dark Brown)
- 2. Desert/Semi-Desert (Sand, Light Brown, Dark Brown)
- Gloss: Matt Finish
- Weight: < 3 Kgs
- High Colourfastness
- Easy Mobility
- Size: Small, Medium, Large



#### ©+91 9810