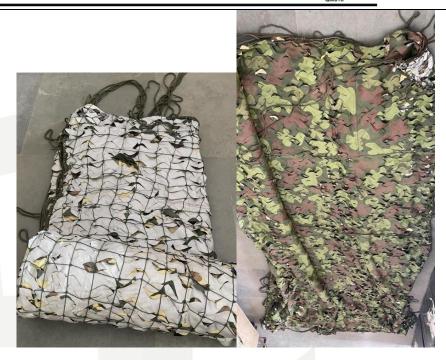

# ITEM CODE: DLI/01

ITEM NAME: Synthetic Camouflage Net:

#### Terrains: Single

- 1. Forest / Jungle
- 2. Semi-Desert

#### Characteristics:

- 3. Colour: Olive Green, Light Olive Green, Dark Brown, Sand
- 4. Scrim matches with the Forest/desert Terrains.
- 5. Light Weight
- 6. Water repellent
- 7. Base with HDPE Twine Net (75mm x75mm)
- 8. Breaking Strength Mesh Cord-300N,
- 9. BS of Edge Cord 1200N