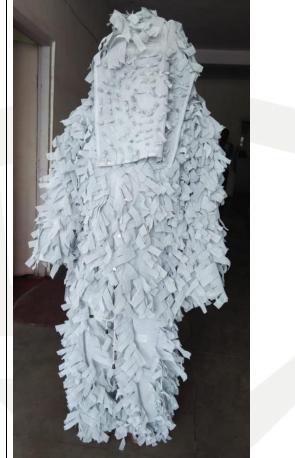

# ITEM CODE: Ghillie/Thermal ITEM: Ghillie Suit (Thermal) Terrains:

- 1. Forest/ Jungle: (Olive Green, Light OG, Dark Brown)
  - 2. Desert/Semi Desert
- (Sand, Light Brown, Dark Brown)
  - 3. Snow
    - (White/Dark Brown)
- Gloss: Matt Finish

## Infrared:

- a. UV (300 400)nm
- b. Visual (400 700)nm
- c. NIR (700 1200)nm
- d. MWIR (3µ 5µ)
- e. LWIR (8µ 12µ)

Detection Range: No Detection after 100m at night.

- Weight: >4 Kgs
- Fire Resistant
- High Colourfastness
- Easy Mobility
- Size: Small, Medium, Large