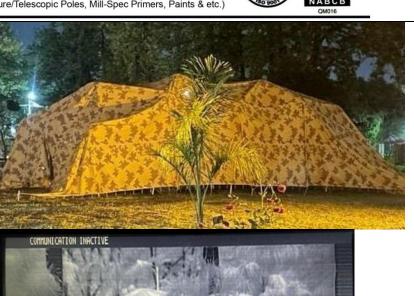

Excellent against FLIR/HHTI/BFSR/SAR);

#### Terrains:

- 1. Forest (One Side)
- 2. Semi-Desert (Another Side)

#### Characteristics:

- 3. Visual: as per IS 5 2007
  - e. Olive Green ISC 220
  - f. Light Olive Green ISC 278
  - g. Dark Brown ISC 412
  - h. Undyed Hemp/Beige: 386/388
- 4. Visual: (400 700) nm
- 5. Infrared: (700-1200) nm
- 6. **FAR Infrared** :(3μ-5μ & 8μ-12μ)
- Radar: Provide Protection Against SAR (2 18) GHz
- 8. Field Trial: Field Tried and Tested.
- 9. Fire Resistance: Excellent.
- 10. Operating & Storage Temp: -30°C- +55°C.
- 11. High Abrasion Resistance.
- 12. Water repellent as per ASTMD 570
- 13. Breaking Strength of Fabric 30 kg
- 14. Tear Strength of the Fabric 5 Kg
- 15. BS of Edge Cord 2000N
- 16. Sizes: (25x20), (16x11), (11x11), (11x8), (8x5.5) and (5.5x4).





GSTIN: 06BBVPP3516M1Z0











# (ISO 9001:2015 ORGANISATION) (OEM for All Type of Camouflage Nets Viz. SCN,MSCP,IRCP,Ghillie suits, FRP Superstructure/Telescopic Poles, Mill-Spec Primers, Paints & etc.)



# Ghillie Suits (Visual):

Anti-visual Ghillie suits are very lightweight and robust enough for harsh field conditions. They will merge the soldier visually with the surrounding terrains. These are very lightweight and have excellent ventilation and comfort for the soldier in the field. Additionally, these ghillie suits are bug-proof and restrict insect penetration.

## Terrains:

- 1. Forest/Jungle (Olive Green, Light OG, Dark Brown)
- 2. Desert/Semi-Desert (Sand, Light Brown, Dark Brown)
- Gloss: Matt Finish
- Weight: < 3 Kgs
- High Colourfastness
- Easy Mobility
- Size: Small,