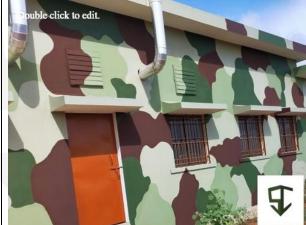

# **BROCHURE-2024-25**

We, Sterlite Camotech, introduce ourselves as an Indigenous, OEM, ISO-9001:2015 certified company equipped with multispectral camouflage technology, fully complying with the "Make in India" initiative of the Government of India. Our mission is to serve tailored/customised Camouflage Nets to meet specific objectives in all kinds of terrain, from dense vegetation to sand and barren mountains. It reduces the signature of the troops, weapon systems, military vehicles, and other strategic Installations against high-precision, optical, and electronic surveillance equipment operating in different bands of the EM Spectrum.

We offer a diverse range of camo products that provide a reliable and affordable solution for all camouflage needs.