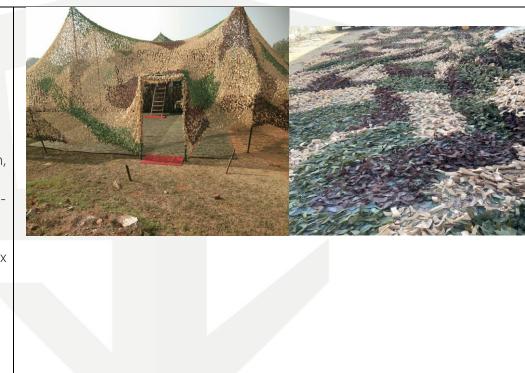

# ITEM CODE: DLI/01

ITEM NAME: Synthetic Camouflage Net:

#### Terrains: Single

- 1. Forest / Jungle
- 2. Semi-Desert

#### Characteristics:

- 3. Colour: Olive Green, Light Olive Green, Dark Brown, Sand
- 4. Scrim matches with the Forest/desert Terrains.
- 5. Light Weight
- 6. Water repellent
- 7. Base with HDPE Twine Net (75mm x75mm)
- 8. Breaking Strength Mesh Cord-300N,
- 9. BS of Edge Cord 1200N