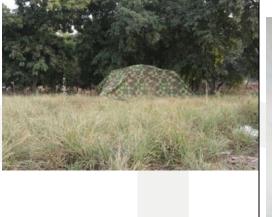

AR);

#### Terrains:

- 1. Forest (One Side)
- 2. Semi-Desert (Another Side)

#### Characteristics:

- 3. Visual: as per IS 5 2007
  - e. Olive Green ISC 220
  - f. Light Olive Green ISC 278
  - g. Dark Brown ISC 412
  - h. Undyed Hemp/Beige: 386/388
- 4. Visual: (400 700) nm
- 5. Infrared: (700-1200) nm
- 6. **FAR Infrared** :(3μ-5μ & 8μ-12μ)
- Radar: Provide Protection Against SAR (2 18) GHz
- 8. Field Trial: Field Tried and Tested.
- 9. Fire Resistance: Excellent.
- 10. Operating & Storage Temp: -30°C- +55°C.
- 11. High Abrasion Resistance.
- 12. Water repellent as per ASTMD 570
- 13. Breaking Strength of Fabric 30 kg
- 14. Tear Strength of the Fabric 5 Kg
- 15. BS of Edge Cord 2000N
- 16. Sizes: (25x20), (16x11), (11x11), (11x8), (8x5.5) and (5.5x4).





GSTIN: 06BBVPP3516M1Z0











# (ISO 9001:2015 ORGANISATION) (OEM for All Type of Camouflage Nets Viz. SCN,MSCP,IRCP,Ghillie suits, FRP Superstructure/Telescopic Poles, Mill-Spec Primers, Paints & etc.)



# Ghillie Suits (Visual):

Anti-visual Ghillie suits are very lightweight and robust enough for harsh field conditions. They will merge the soldier visually with the surrounding terrains. These are very lightweight and have excellent ventilation and comfort for the soldier in the field. Additionally, these ghillie suits are bug-proof and restrict insect penetration.

## Terrains:

- 1. Forest/Jungle (Olive Green, Light OG, Dark Brown)
- 2. Desert/Semi-Desert (Sand, Light Brown, Dark Brown)
- Gloss: Matt Finish
- Weight: < 3 Kgs
- High Colourfastness
- Easy Mobility
- Size: Small, Medium, Large



#### ©+91 9810 7