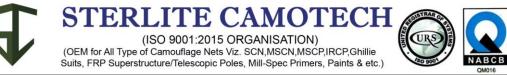

# CAMOUFLAGE NETS WITH THE SUPPORT SYSTEM

# ITEM CODE: SHRMIP/01 ITEM NAME: Camouflage Net Shrimp Type:

# Terrains:

- 1. Forest / Jungle
- 2. Semi-Desert

## Characteristics:

- 1. Colour: Olive Green, Light Olive Green, Dark Brown, Sand
- 2. Scrim matches with the Forest/semidesert Terrains.
- 3. Water repellent.
- 4. Base with HDPE Twine Net (75mm x 75mm)
- 5. Breaking Strength Mesh Cord-300N
- 6. BS of Edge Cord 1200N