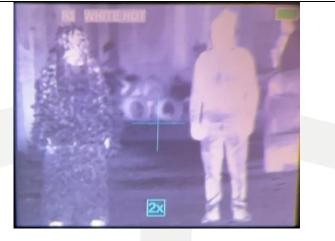

# THERMAL SHIELDING EFFECTIVENESS OF THE **GHILLIE SUITS:**

Modern ghillie suits protect the troops in visual (400nm-700nm), NIR (700nm-1200nm), and Thermal Infrared ( $3\mu m - 5\mu m$ ) and ( $8\mu m - 12\mu m$ ) wavebands of the electromagnetic spectrum by reducing the contrast between the background and the human body. These are water and fireretardant and available for all terrains.

## Chararistristics:

- 1. Both Pictures are taken from a distance of 30 meters
- 2. The covered soldier will be invisible beyond 100m.

# Field Testing Methodology:

- Form Two Team for the Trial.
- Some members of Team 1 will bear the Ghillie Suit.
- Team 2 Will have reconnaissance types of • equipment to identify the soldiers of the enemy team.
- Team 1 Will hide with the help of the background/merge themselves with the background.
- Now, Team 2 will conduct a search operation.
- The search team definitely will not search the team same member.