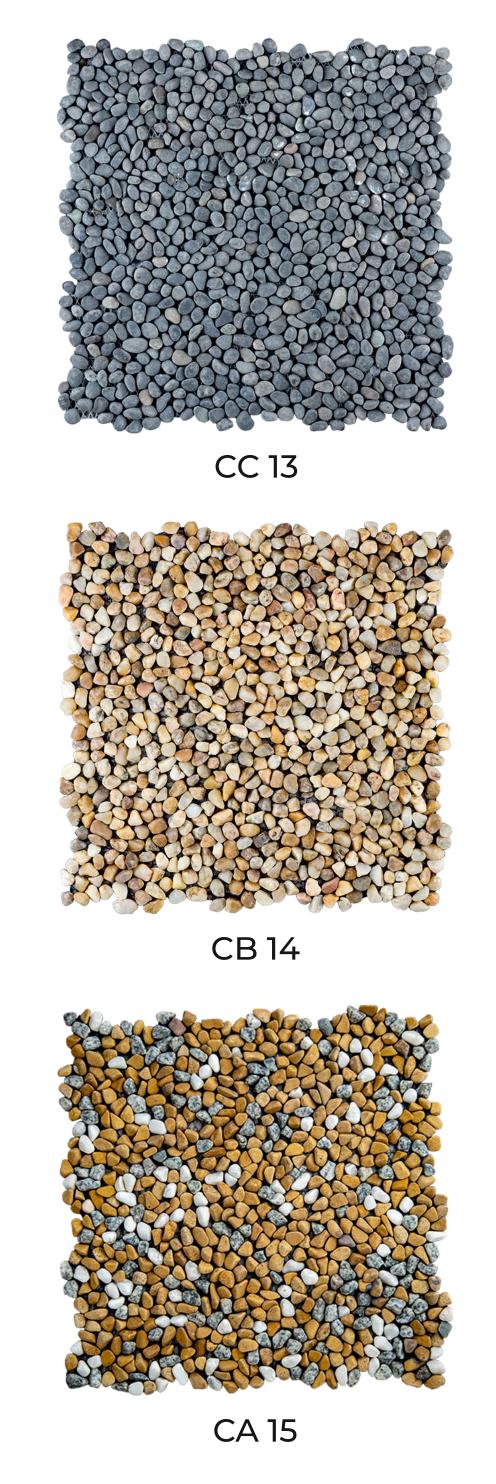

Curb is very efficient to apply and reduce the time of application as well, along with these advantage curb is very easy to handle. Curb comes in tile form and can be applied with adhesive tile material. Curb is been produced from 100% natural stones which delivers the finest quality result. Curb is available in two size 300 X 300 mm and 500 X 1000 mm.