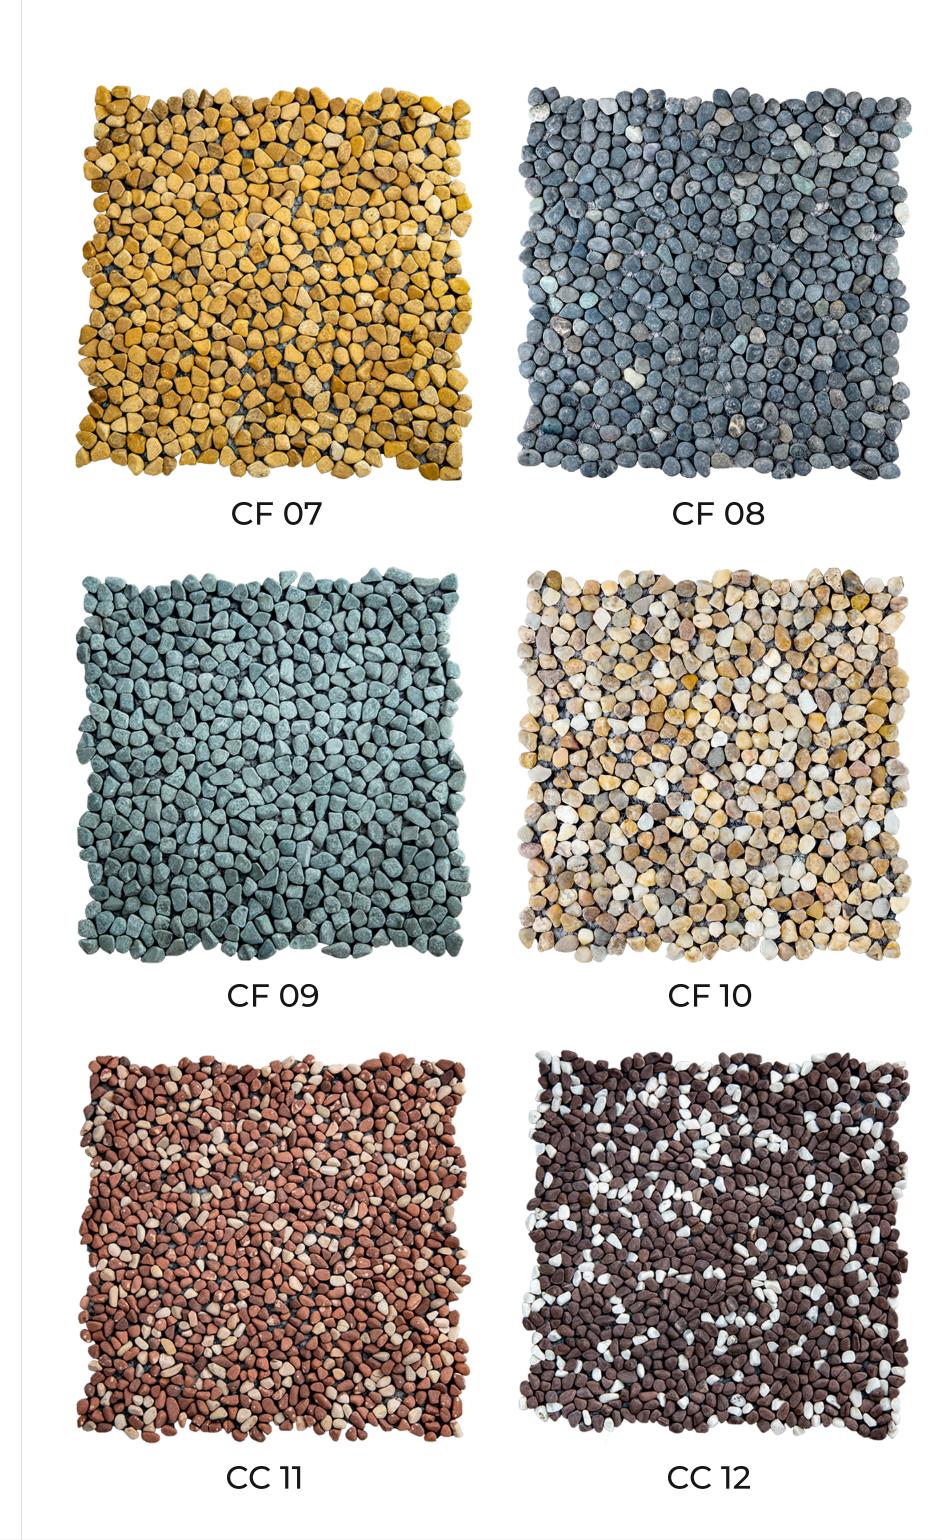

Curb is very efficient to apply and reduce the time of application as well, along with these advantage curb is very easy to handle. Curb comes in tile form and can be applied with adhesive tile material. Curb is been produced from 100% natural stones which delivers the finest quality result. Curb is available in two size 300 X 300 mm and 500 X 1000 mm.