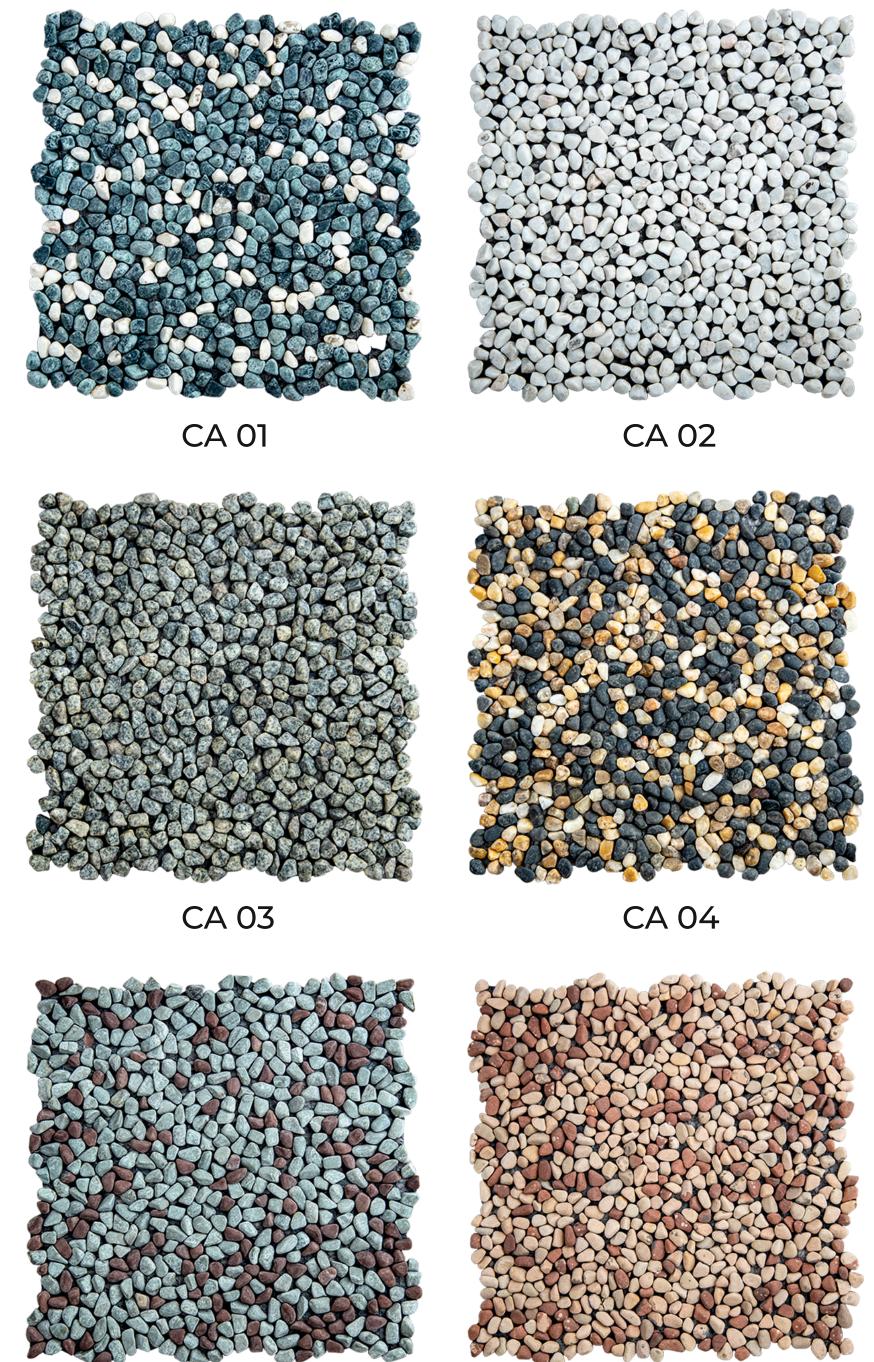

Curb is very efficient to apply and reduce the time of application as well, along with these advantage curb is very easy to handle. Curb comes in tile form and can be applied with adhesive tile material. Curb is been produced from 100% natural stones which delivers the finest quality result. Curb is available in two size 300 X 300 mm and 500 X 1000 mm.