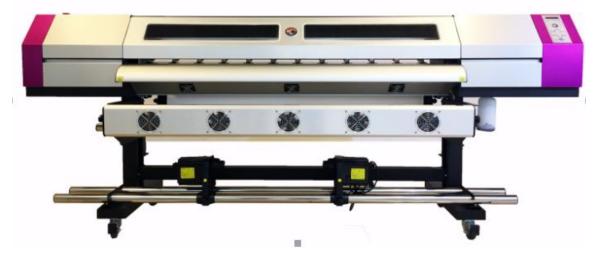

## Galaxy L1 is released

## **[Specification]**

| Model               |                 | Galaxy L1   |             |             |
|---------------------|-----------------|-------------|-------------|-------------|
| Printhead           |                 | DX-5        | XP600       | 3200        |
| Number of Printhead |                 | 1           | 2           | 1           |
| Ink                 | Type            | Eco Solvent | Eco Solvent | Water Base  |
|                     | Color           | 4 (C\M\Y\K) | 4 (C\M\Y\K) | 4 (C\M\Y\K) |
| Output<br>(m²/h)    | Draft 2Pass     | 46          | 39          | 34          |
|                     | Draft 3Pass     | 31          | 25          | 26          |
|                     | Standard 4Pass  | 23          | 19          | 20          |
|                     | Quality 6Pass   | 15          | 13          | 11          |
|                     | H.Quality 8Pass | 11          | 10          |             |
|                     | Back-lit 12Pass | 8           | 7           |             |