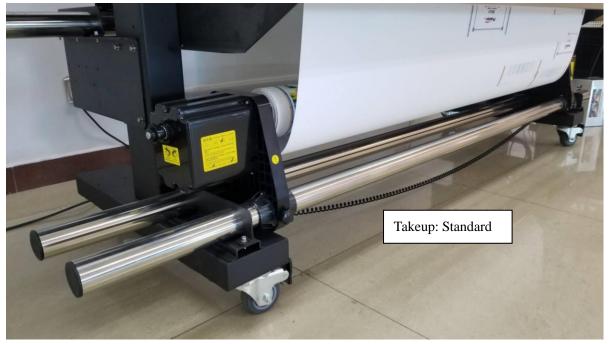

Printhead<br>Holder | DX5 Single Head                                                                                                     | XP600 Double Head                                                                                                   | 3200 Single Head                                                                                                    |  |  |  |
| Capping             | New Elevating Capping System                                                                                        | New Elevating Capping System                                                                                        | New Elevating Capping System                                                                                        |  |  |  |

### Feeding and Takeup:





### **Effective Time**

Galaxy L1 Starts to accept orders.

Universal Phaeton Digital Equipment Ltd.
06 Sept., 2018