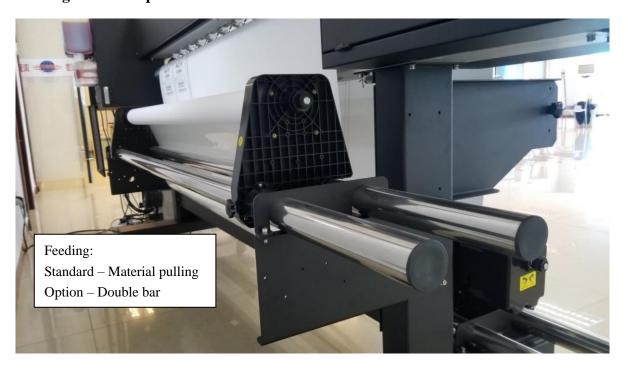

| Printhead<br>Holder | DX5 Single Head                                                                                                     | XP600 Double Head                                                                                                   | 3200 Single Head                                                                                                    |  |  |  |
| Capping             | New Elevating Capping System                                                                                        | New Elevating Capping System                                                                                        | New Elevating Capping System                                                                                        |  |  |  |

### Feeding and Takeup:





### **Effective Time**

Galaxy L1 Starts to accept orders.

Universal Phaeton Digital Equipment Ltd.
06 Sept., 2018